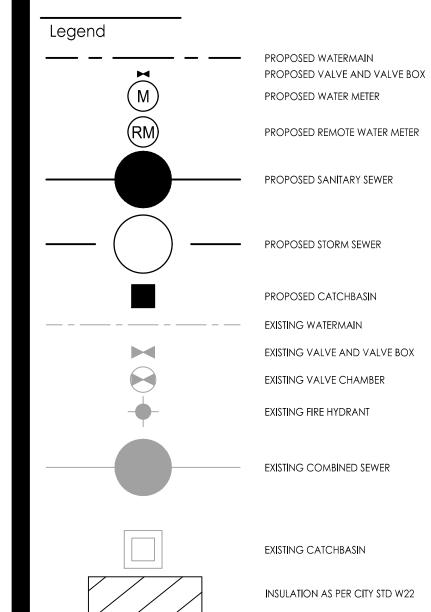

Stantec Consulting Ltd. 400 - 1331 Clyde Avenue

Ottawa ON Tel. 613.722.4420

## Copyright Reserved

The Contractor shall verify and be responsible for all dimensions. DO NOT scale the drawing - any errors or omissions shall be reported to Stantec without delay. The Copyrights to all designs and drawings are the property of Stantec. Reproduction or use for any purpose other than that



- SERVICE CONNECTION TO EXISTING WATERMAIN TO BE COMPLETE BY CITY FORCES, EXCAVATION, BACKFILL AND RE-INSTATEMENT BY CONTRACTOR.
- TOPOGRAPHIC SURVEY AND BENCHMARK COMPLETED BY STANTEC GEOMATICS LTD. DATED JULY 10, 2009
- SITE PLAN PREPARED BY FIGURR DATED MAY 5, 2019.
- GEOTECHNICAL REPORT PREPARED BY STANTEC CONSULTING LTD. DATED JULY 27, 2018, REPORT No. 121622042.

REVISED AS PER CITY COMMENTS WAJ KJK 19.08.20 WAJ KJK 18.11.16 ISSUED FOR REVIEW By Appd. YY.MM.DD Revision

WAJ KJK WAJ 18.10.24

Dwn. Chkd. Dsgn. YY.MM.DD File Name: 160401438-DB

Permit-Seal

Client/Project

ROBINSON VILLAGE I LIMITED PARTNERSHIP

5 STOREY APARTMENT 19 ROBINSON AVENUE OTTAWA, ONTARIO

SITE SERVICING PLAN

Project No. 160401438 Drawing No. Revision