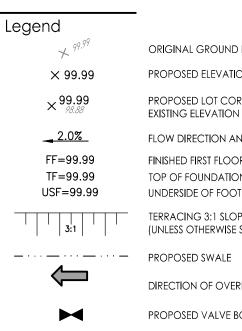

ORIGINAL GROUND ELEVATION

PROPOSED LOT CORNER ELEVATION

EXISTING ELEVATION AT LOT CORNER

FLOW DIRECTION AND GRADE

FINISHED FIRST FLOOR ELEVATION

TOP OF FOUNDATION ELEVATION

(UNLESS OTHERWISE SHOWN)

DIRECTION OF OVERLAND FLOW

PROPOSED STORM SEWER MANHOLE

EXISTING DEPRESSED CURB LOCATION

PROPOSED DOOR LOCATIONS

PROPOSED GRASS AREA

PROPOSED WALKWAY

PROPOSED VALVE BOX

PROPOSED CATCHBASIN

UNDERSIDE OF FOOTING ELEVATION TERRACING 3:1 SLOPE MAXIMUM

PROPOSED ELEVATION

PROPOSED CONCRETE UNIT PAVERS

Notes

1. TOPOGRAPHIC SURVEY AND BENCHMARK COMPLETED BY STANTEC GEOMETICS LTD. DATED APRIL 10, 2018

2. SITE PLAN PREPARED BY FIGURR ARCHITECTS DATED MAY 27, 2019.