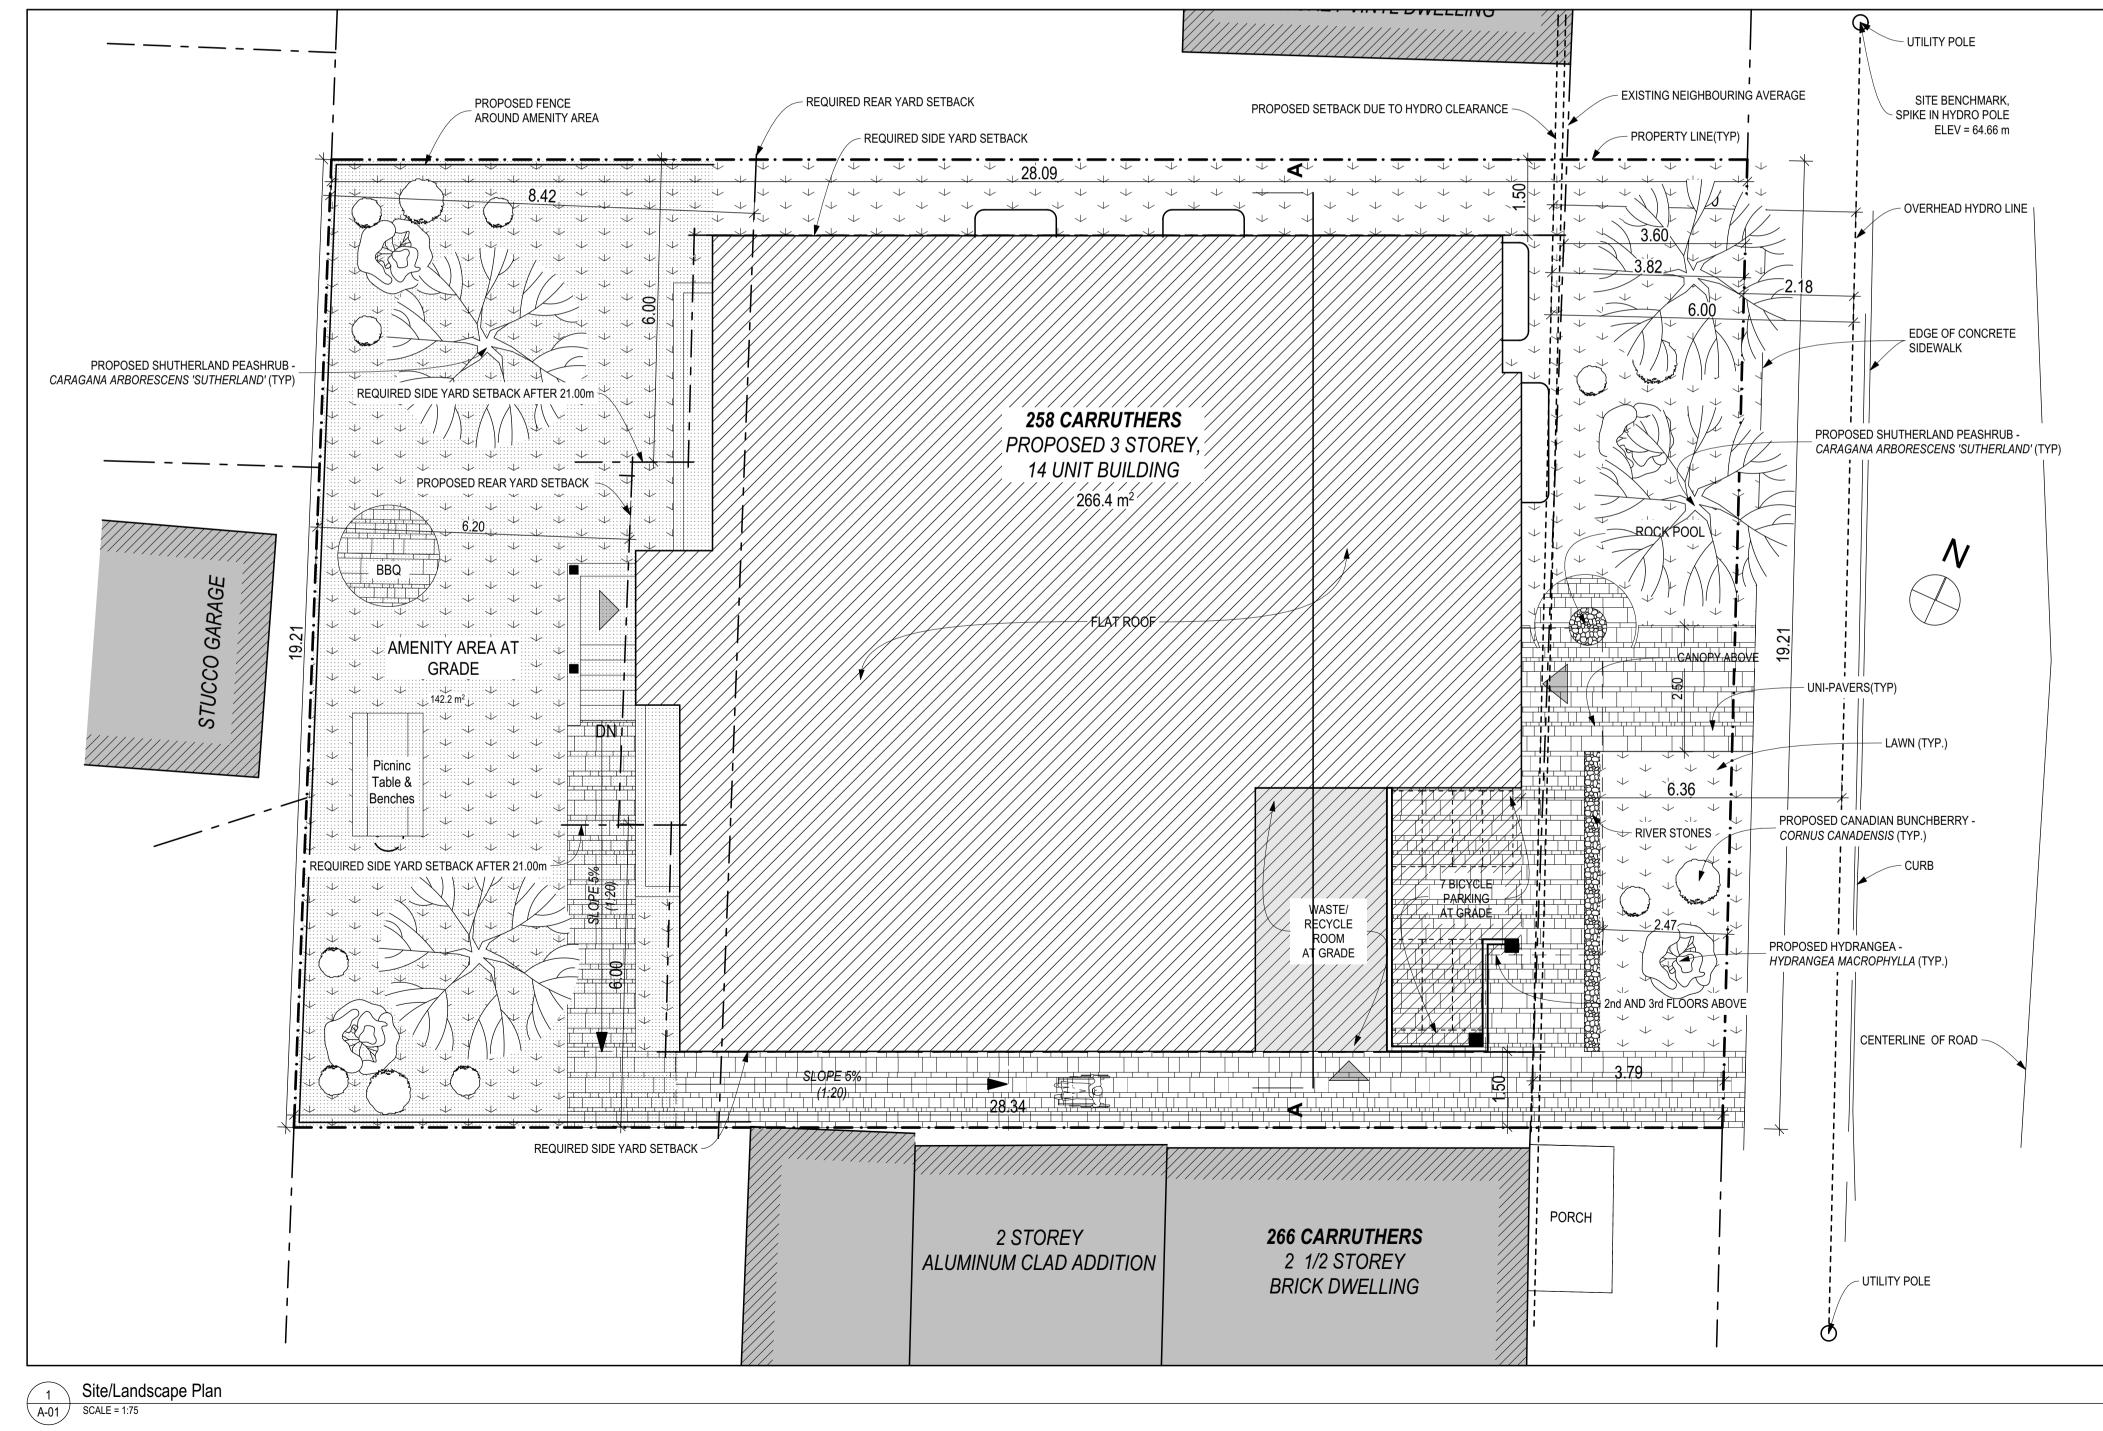

GROSS FLOOR AREA: BASEMENT: <u>266.6 m<sup>2</sup> (Z: 239.8m<sup>2</sup>)</u> 
 GROUND:
 253.8 m² (Z: 234.2 m²)

 SECOND:
 265.5 m² (Z: 245.3 m²)
THIRD: TOTAL: 262.1 m<sup>2</sup> (Z: 243.5 m<sup>2</sup>) <u>1048.0 m<sup>2</sup> (Z: 962.8 m<sup>2</sup>)</u>

## SITE BENCHMARK: Provided by:

J.D. BARNES LTD Location/Description: SPKE IN HYDRO POLE, ELEV 64.66, LOCATED AT NORTH EASTCORNER OF SITE

| Provision              | Requirement                                                                                                                                                                                                                                 | Provided                                                 | Relief required |
|------------------------|---------------------------------------------------------------------------------------------------------------------------------------------------------------------------------------------------------------------------------------------|----------------------------------------------------------|-----------------|
| Min Front Width        | 12m                                                                                                                                                                                                                                         | 19.21 m                                                  | X               |
|                        | 360 m <sup>2</sup>                                                                                                                                                                                                                          | 541.75 m <sup>2</sup>                                    | X               |
| Min Lot Area           |                                                                                                                                                                                                                                             | 541.75 m                                                 | ^               |
| Min Front Yard Setback | Neighbouring averrage: 3.7<br>m                                                                                                                                                                                                             | 3.8 m                                                    | Х               |
| Min Interior Side Yard | 1.5m for the first 21 m of lot<br>depth 6m beyond the first 21<br>m of lot depth                                                                                                                                                            | 1.5                                                      | x               |
| Min Rear Yard Setback  | 30% of lot depth                                                                                                                                                                                                                            | 6.2 m                                                    | ✓               |
| Max Height             | 11m                                                                                                                                                                                                                                         | 10.85 m                                                  | Х               |
| Min Landscape Area     | 30% of lot area                                                                                                                                                                                                                             | 54%                                                      | Х               |
| Min Required Parking   | 0.5 per unit after the first 12 = 1                                                                                                                                                                                                         | 0                                                        | ✓               |
| Min Bicycle Parking    | 0.5 per dwelling = 7                                                                                                                                                                                                                        | 17                                                       | х               |
| Min Visitor Parking    | 0.1 per unit after the first 12 = 0.4                                                                                                                                                                                                       | 0                                                        | х               |
| Max width of driveway  | 3.6 m                                                                                                                                                                                                                                       | 0                                                        | Х               |
| Max width of a walkway | 1.25 m                                                                                                                                                                                                                                      | 2.5 m                                                    | ✓               |
| Min Amenity Area       | Total required amenity area:<br>156 m <sup>2</sup>                                                                                                                                                                                          | Communal amenity area at<br>grade: 142.2 m2 at rear yard | ~               |
|                        | 15 m <sup>2</sup> for the first 8 units, then<br>6 m <sup>2</sup> for any additional units                                                                                                                                                  |                                                          |                 |
|                        | Communal amenity area<br>required for the first 8 units<br>must:<br>1. Be located at rear yard<br>2. Consist of at least 80% soft<br>landscaping<br>3. Abut rear lot line<br>Required communal amenity<br>area at grade: 120 m <sup>2</sup> |                                                          |                 |

258 CARRUTHERS

Site/Landscape Plan

AS SHOWN

SHEET NUMBER:

A-01

OTTAWA, ONTARIO

D07-12