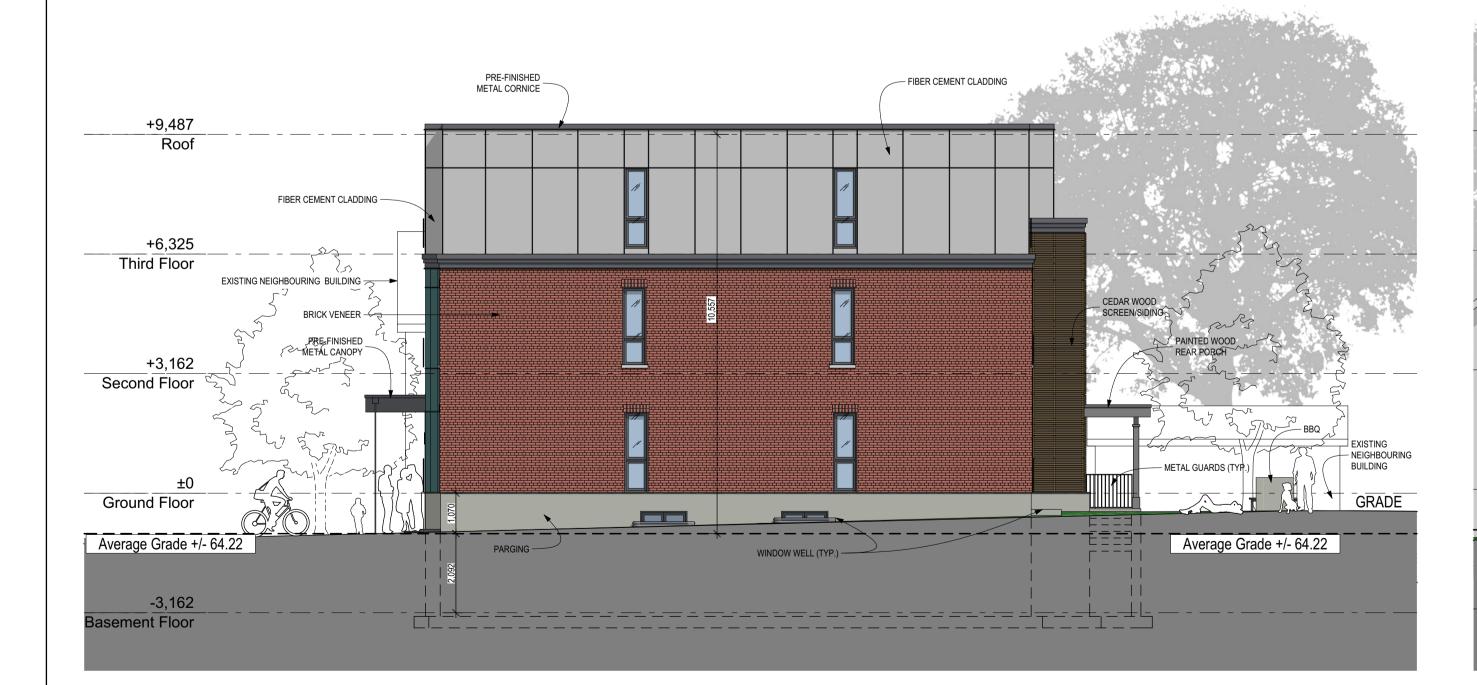

ST

- CI

+9.487
Roof

\*\*FRANCE SAME AND SOLEN BUSINESS SOLEN

## West Elevation

SCALE: 1:10

+6,325

Third Floor

Ground Floor

Average Grade +/- 64.22

- PROPERTY LINE

# South Elevation

SCALE: 1:100

PRE-FINISHED METAL CORNICE

FIBER CEMENT CLADDING —

EXISTING
NEIGHBOURING
BUILDINGS

PROPERTY LINE -

North Elevation

SCALE: 1:100