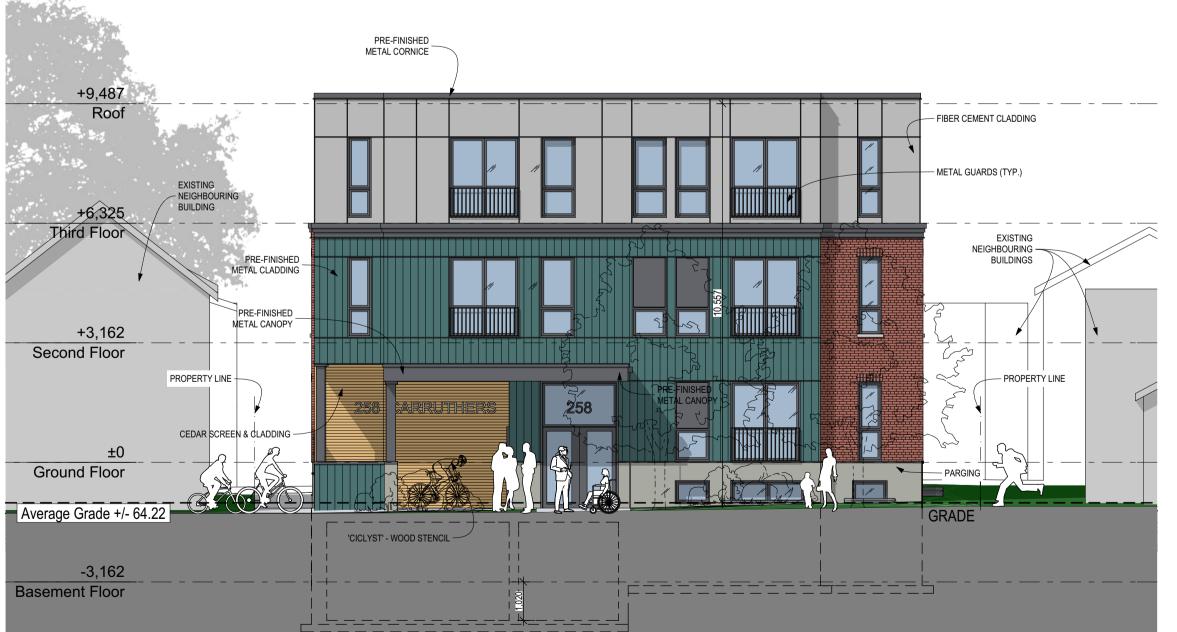

# South Elevation

SCALE: 1:100

PRE-FINISHED METAL CORNICE

FIBER CEMENT CLADDING —

EXISTING
NEIGHBOURING
BUILDINGS

PROPERTY LINE -

North Elevation

SCALE: 1:100

#### **258 CARRUTHERS**

258 CARRUTHERS AVENUE OTTAWA, ONTARIO DRAWING: