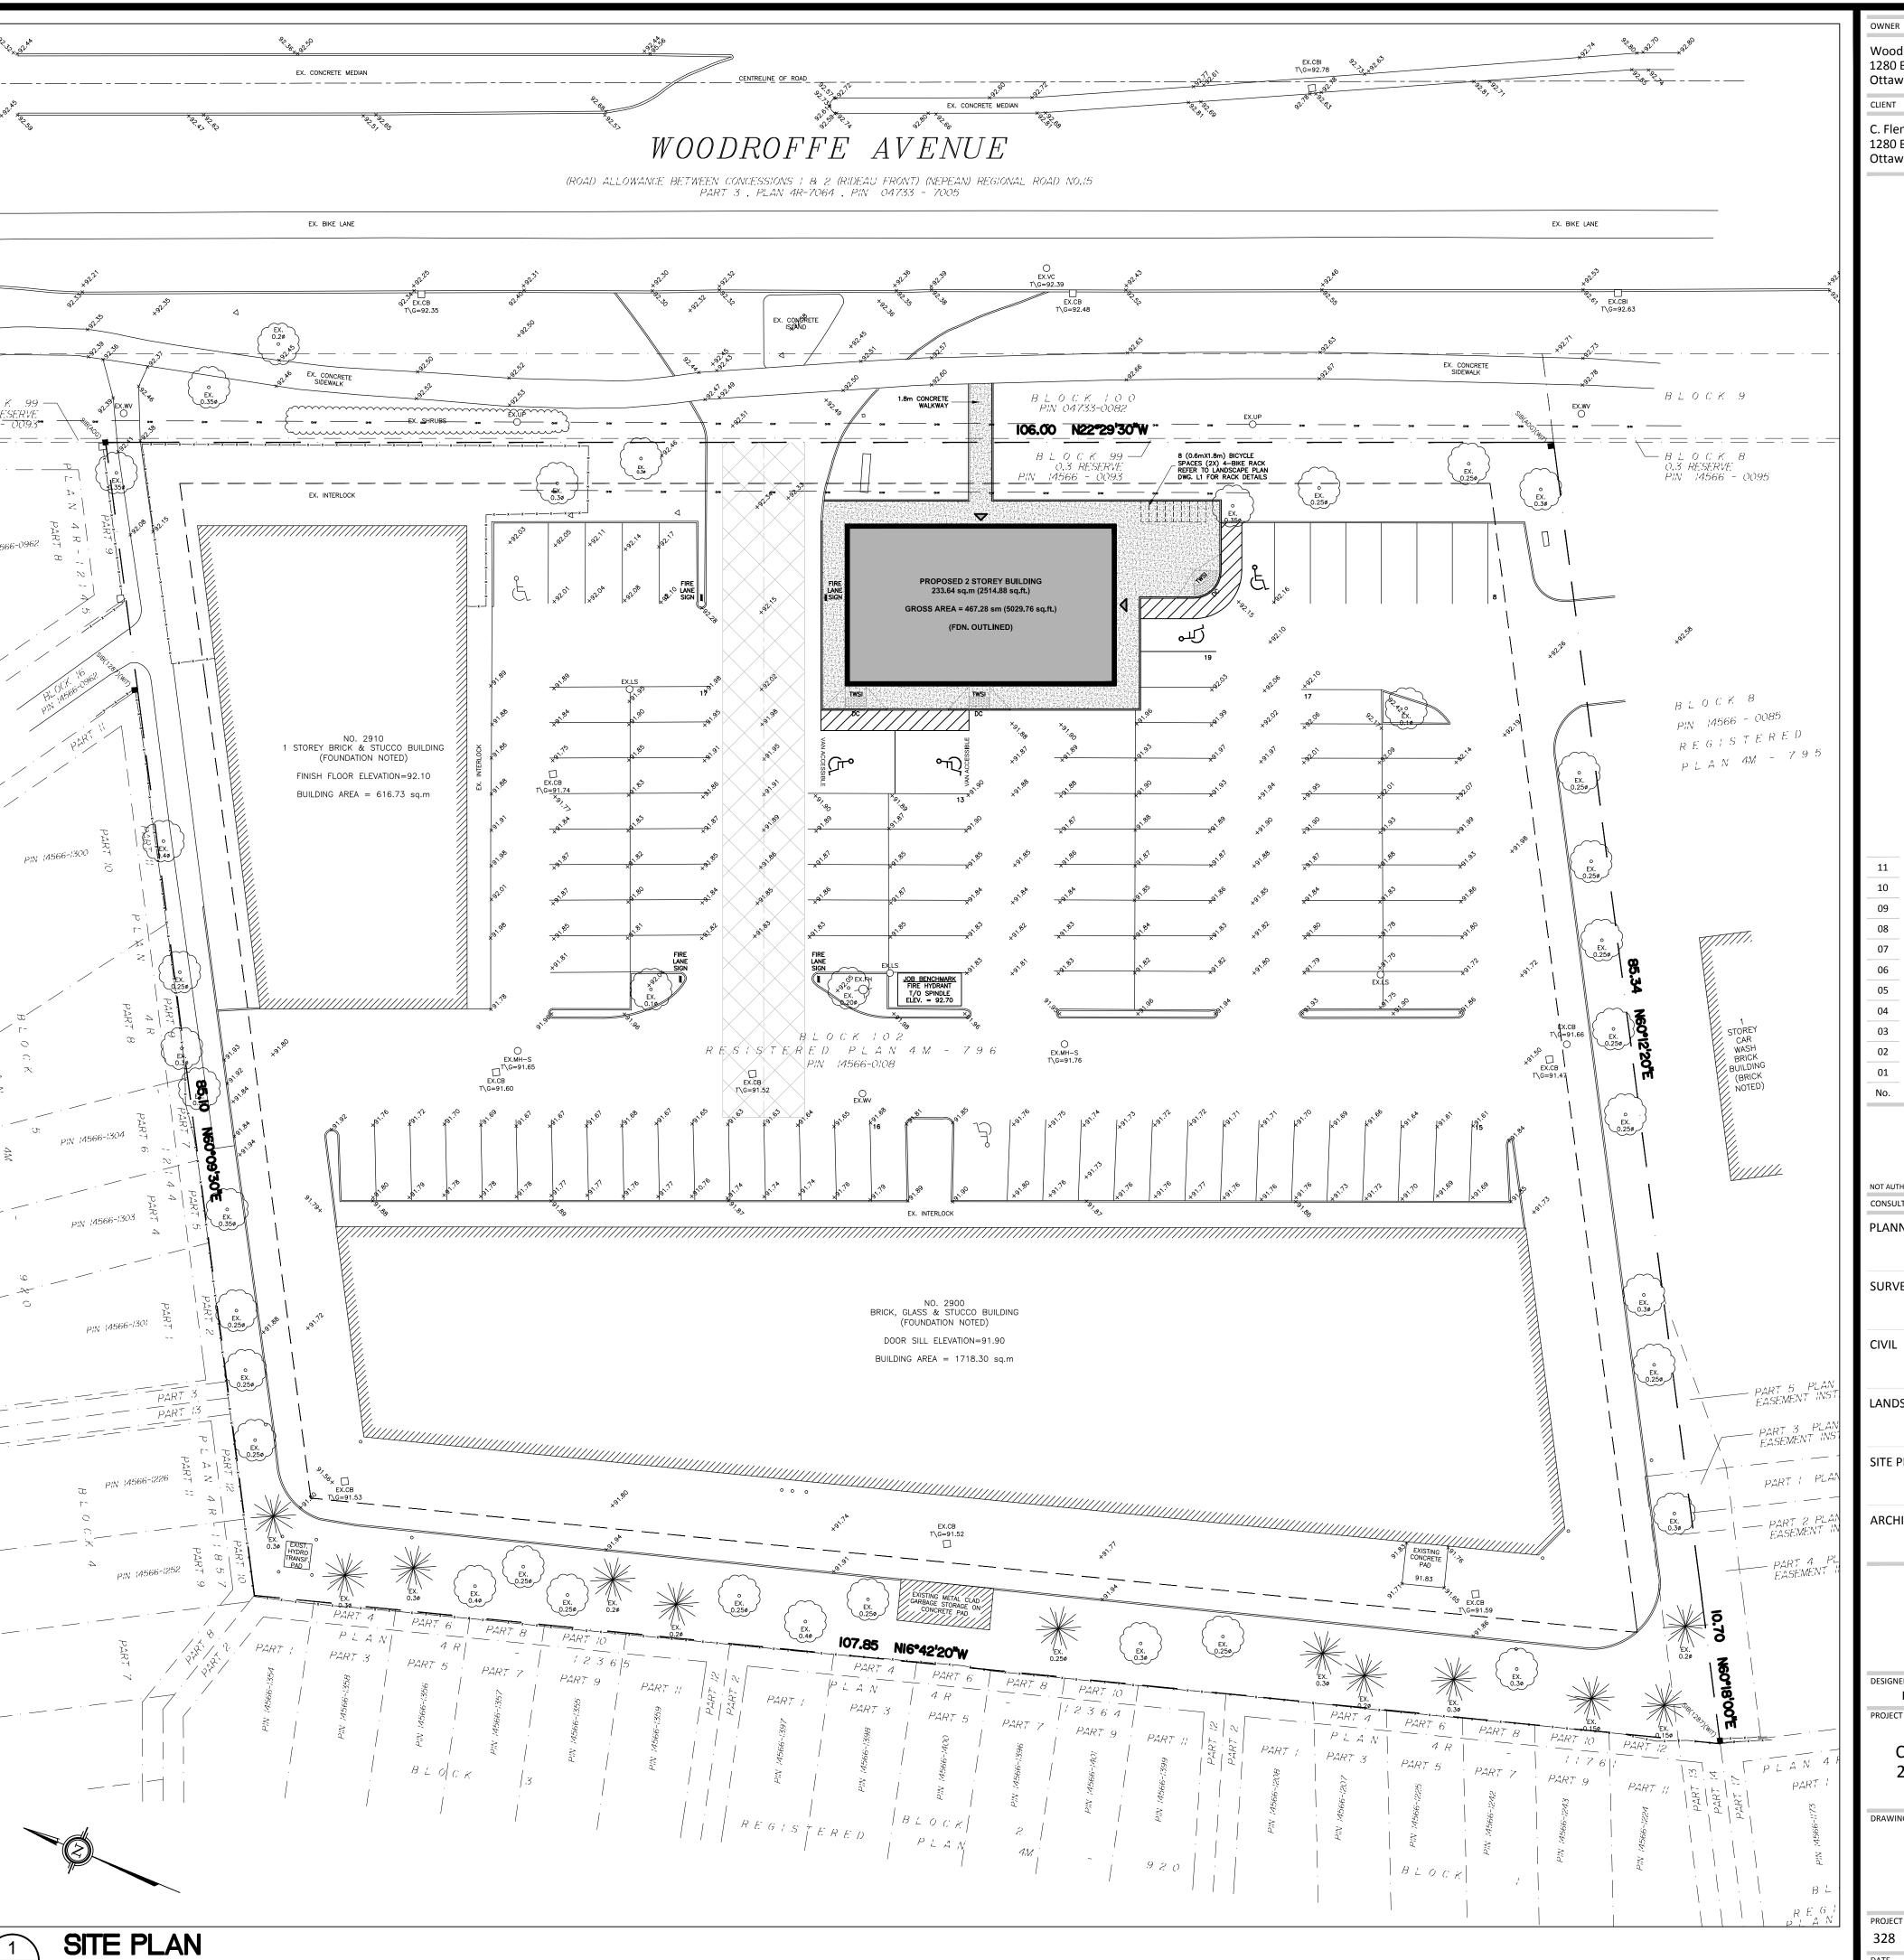

- New office building will use the existing waste management area located behind building #2900 Woodroffe.
- 2. During the winter months snow will be removed. Snow storage will not occur on site.

LILY XU, MCIP, RPP (A) MANAGER, DEVELOPMENT REVIEW - SOUTH PLANNING, INFRASTRUCTURE & ECONOMIC **DEVELOPMENT DEPARTMENT, CITY OF OTTAWA** 

> **APPROVED** By Lily Xu at 2:34 pm, Sep 03, 2019

Woodroffe Square Inc. 1280 Baseline Road, Suite 201 Ottawa, Ontario, K2C 0A9 C. Fleming Developments Ltd. 1280 Baseline Road, Suite 200 Ottawa, Ontario, K2C 0A9 SPC COMMENTS #2 PE 2019.08.16 03 SPC COMMENTS PE 2019.07.15 02 FINAL REVIEW PE 2019.05.06 2019.04.17 FOR REVIEW DATE REVISIONS CONSULTANTS Lloyd Phillips & Associates Ltd 1827 Woodward Drive #109 Ottawa, ON., K2C 0P9 Annis, O'Sullivan, Vollebekk Ltd. 14 Concourse Gate #500 Ottawa, ON., K2E 7Y1 IBI Group 333 Preston Street #400 Ottawa, ON., K1S 5N4 Gino J. Aiello Landscape Architect 50 Camelot Drive Ottawa, ON., K2G 5X8 P-Squared Concepts Inc 739 Ridgewood Avenue #201 Ottawa, ON., K1V 6M8 Peter Mansfield Architect 122 Bridge Street Almonte, ON., KOA 1AC concepts P.K. PROPOSED COMMERCIAL DEVELOPMENT 2900-2910 WOODROFFE AVE. OTTAWA, ONTARIO DRAWING TITLE -19-0083

SCALE = 1:250

SITE PLAN

APRIL 2019