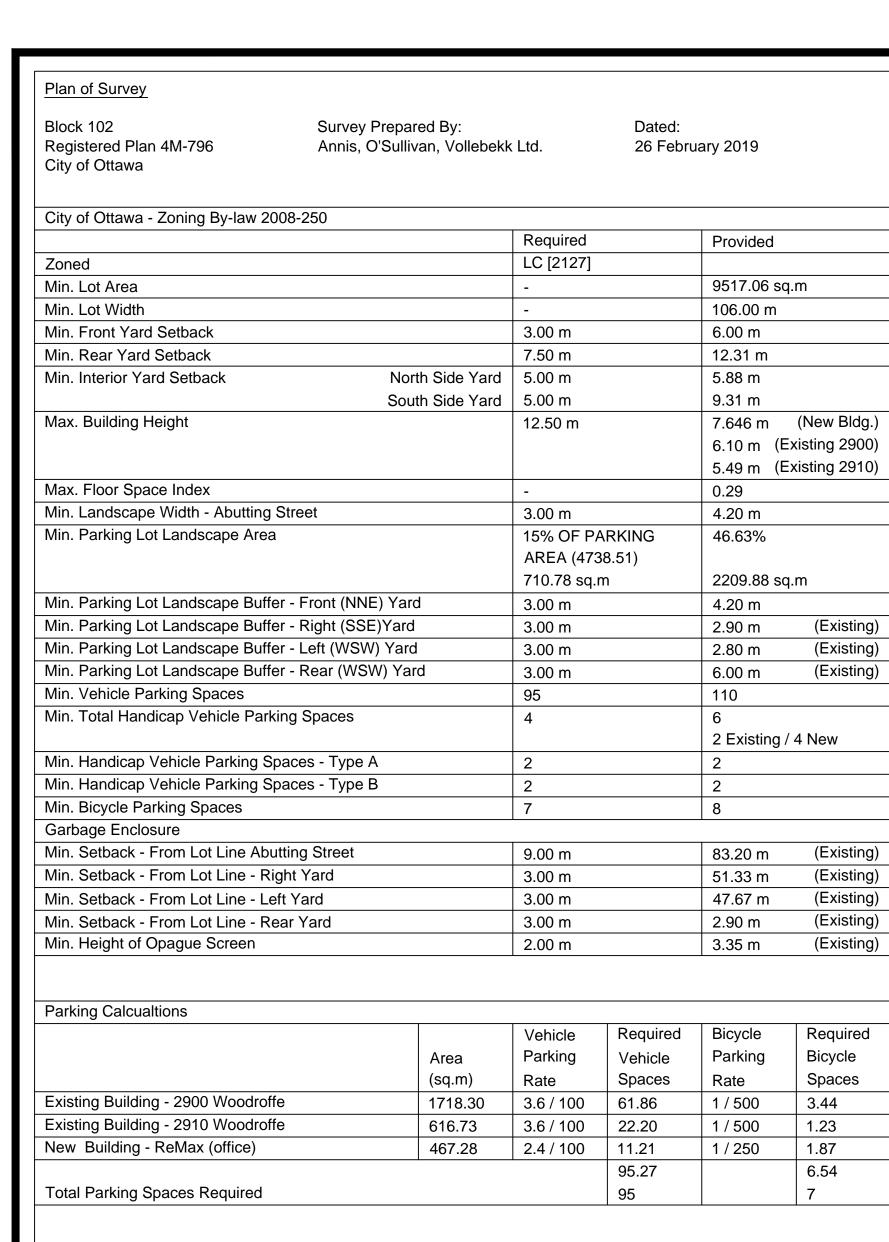

| Faiking Calculations               |         |           |          |         |          |  |
|------------------------------------|---------|-----------|----------|---------|----------|--|
|                                    |         | Vehicle   | Required | Bicycle | Required |  |
|                                    | Area    | Parking   | Vehicle  | Parking | Bicycle  |  |
|                                    | (sq.m)  | Rate      | Spaces   | Rate    | Spaces   |  |
| Existing Building - 2900 Woodroffe | 1718.30 | 3.6 / 100 | 61.86    | 1 / 500 | 3.44     |  |
| Existing Building - 2910 Woodroffe | 616.73  | 3.6 / 100 | 22.20    | 1 / 500 | 1.23     |  |
| New Building - ReMax (office)      | 467.28  | 2.4 / 100 | 11.21    | 1 / 250 | 1.87     |  |
|                                    |         | •         | 95.27    |         | 6.54     |  |
| Total Parking Spaces Required      |         |           | 95       |         | 7        |  |
|                                    |         |           |          |         |          |  |

| Site & Builidng Areas                   |              |
|-----------------------------------------|--------------|
| Lot Area                                | 9517.06 sq.m |
| Existing Building Area - 2900 Woodroffe | 1718.30 sq.m |
| Existing Building Area - 2910 Woodroffe | 616.73 sq.m  |
| New Building Area                       | 233.64 sq.m  |
| Parking Lot Paved Area                  | 4738.51 sq.m |
| Landscape Area                          | 2209.88 sq.m |
| Site Gross Floor Area                   | 2802.31 sq.m |
|                                         |              |