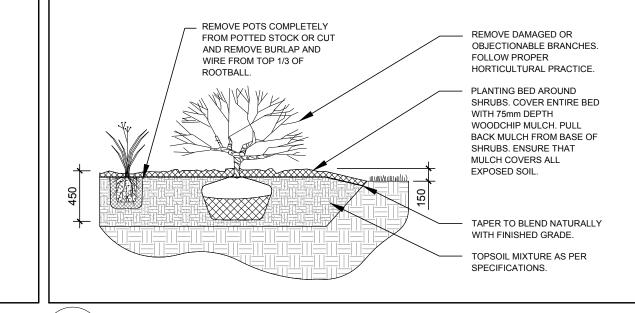

5 SHRUB / PERENNIAL / ORNAMENTAL GRASS PLANTING RIVERSTONE MULCH L.1 | SCALE: NTS L.1 SCALE: NTS - PREVAILING WIND - SPACERS — 'NATURETIE' BIODEGRADABLE TREE TIE. - 2400mm LONG x 75mmØ TIMBER TREE STAKE PLACED OUTSIDE ROOTBALL. - 150x150mm (MIN) SAUCER. FILL WITH 100mm — TAPER TO BLEND NATURALLY WITH FINISH GRADE RODENT PROTECTION TOPSOIL MIXTURE (SEE SPECIFICATIONS) PLACE 1/3 OF ROOT BALL ABOVE GRADE. CUT AND REMOVE BURLAP AND WIRE BASKET FROM TOP 1/3 OF ROOTBALL WITHOUT DISTURBING ROOTS. COMPACTED ROOTBALL SUPPORT PAD