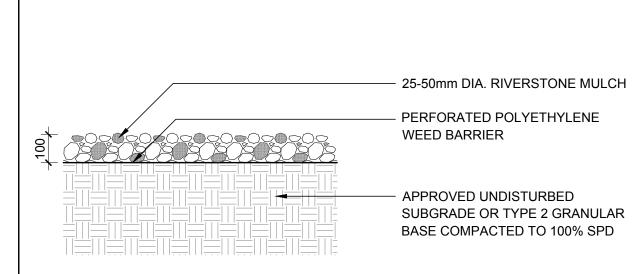

5 SHRUB / PERENNIAL / ORNAMENTAL GRASS PLANTING RIVERSTONE MULCH L.1 | SCALE: NTS L.1 SCALE: NTS - PREVAILING WIND - SPACERS — 'NATURETIE' BIODEGRADABLE TREE TIE. - 2400mm LONG x 75mmØ TIMBER TREE STAKE PLACED OUTSIDE ROOTBALL. - 150x150mm (MIN) SAUCER. FILL WITH 100mm — TAPER TO BLEND NATURALLY WITH FINISH GRADE RODENT PROTECTION TOPSOIL MIXTURE (SEE SPECIFICATIONS) PLACE 1/3 OF ROOT BALL ABOVE GRADE. CUT AND REMOVE BURLAP AND WIRE BASKET FROM TOP 1/3 OF ROOTBALL WITHOUT DISTURBING ROOTS. COMPACTED ROOTBALL SUPPORT PAD