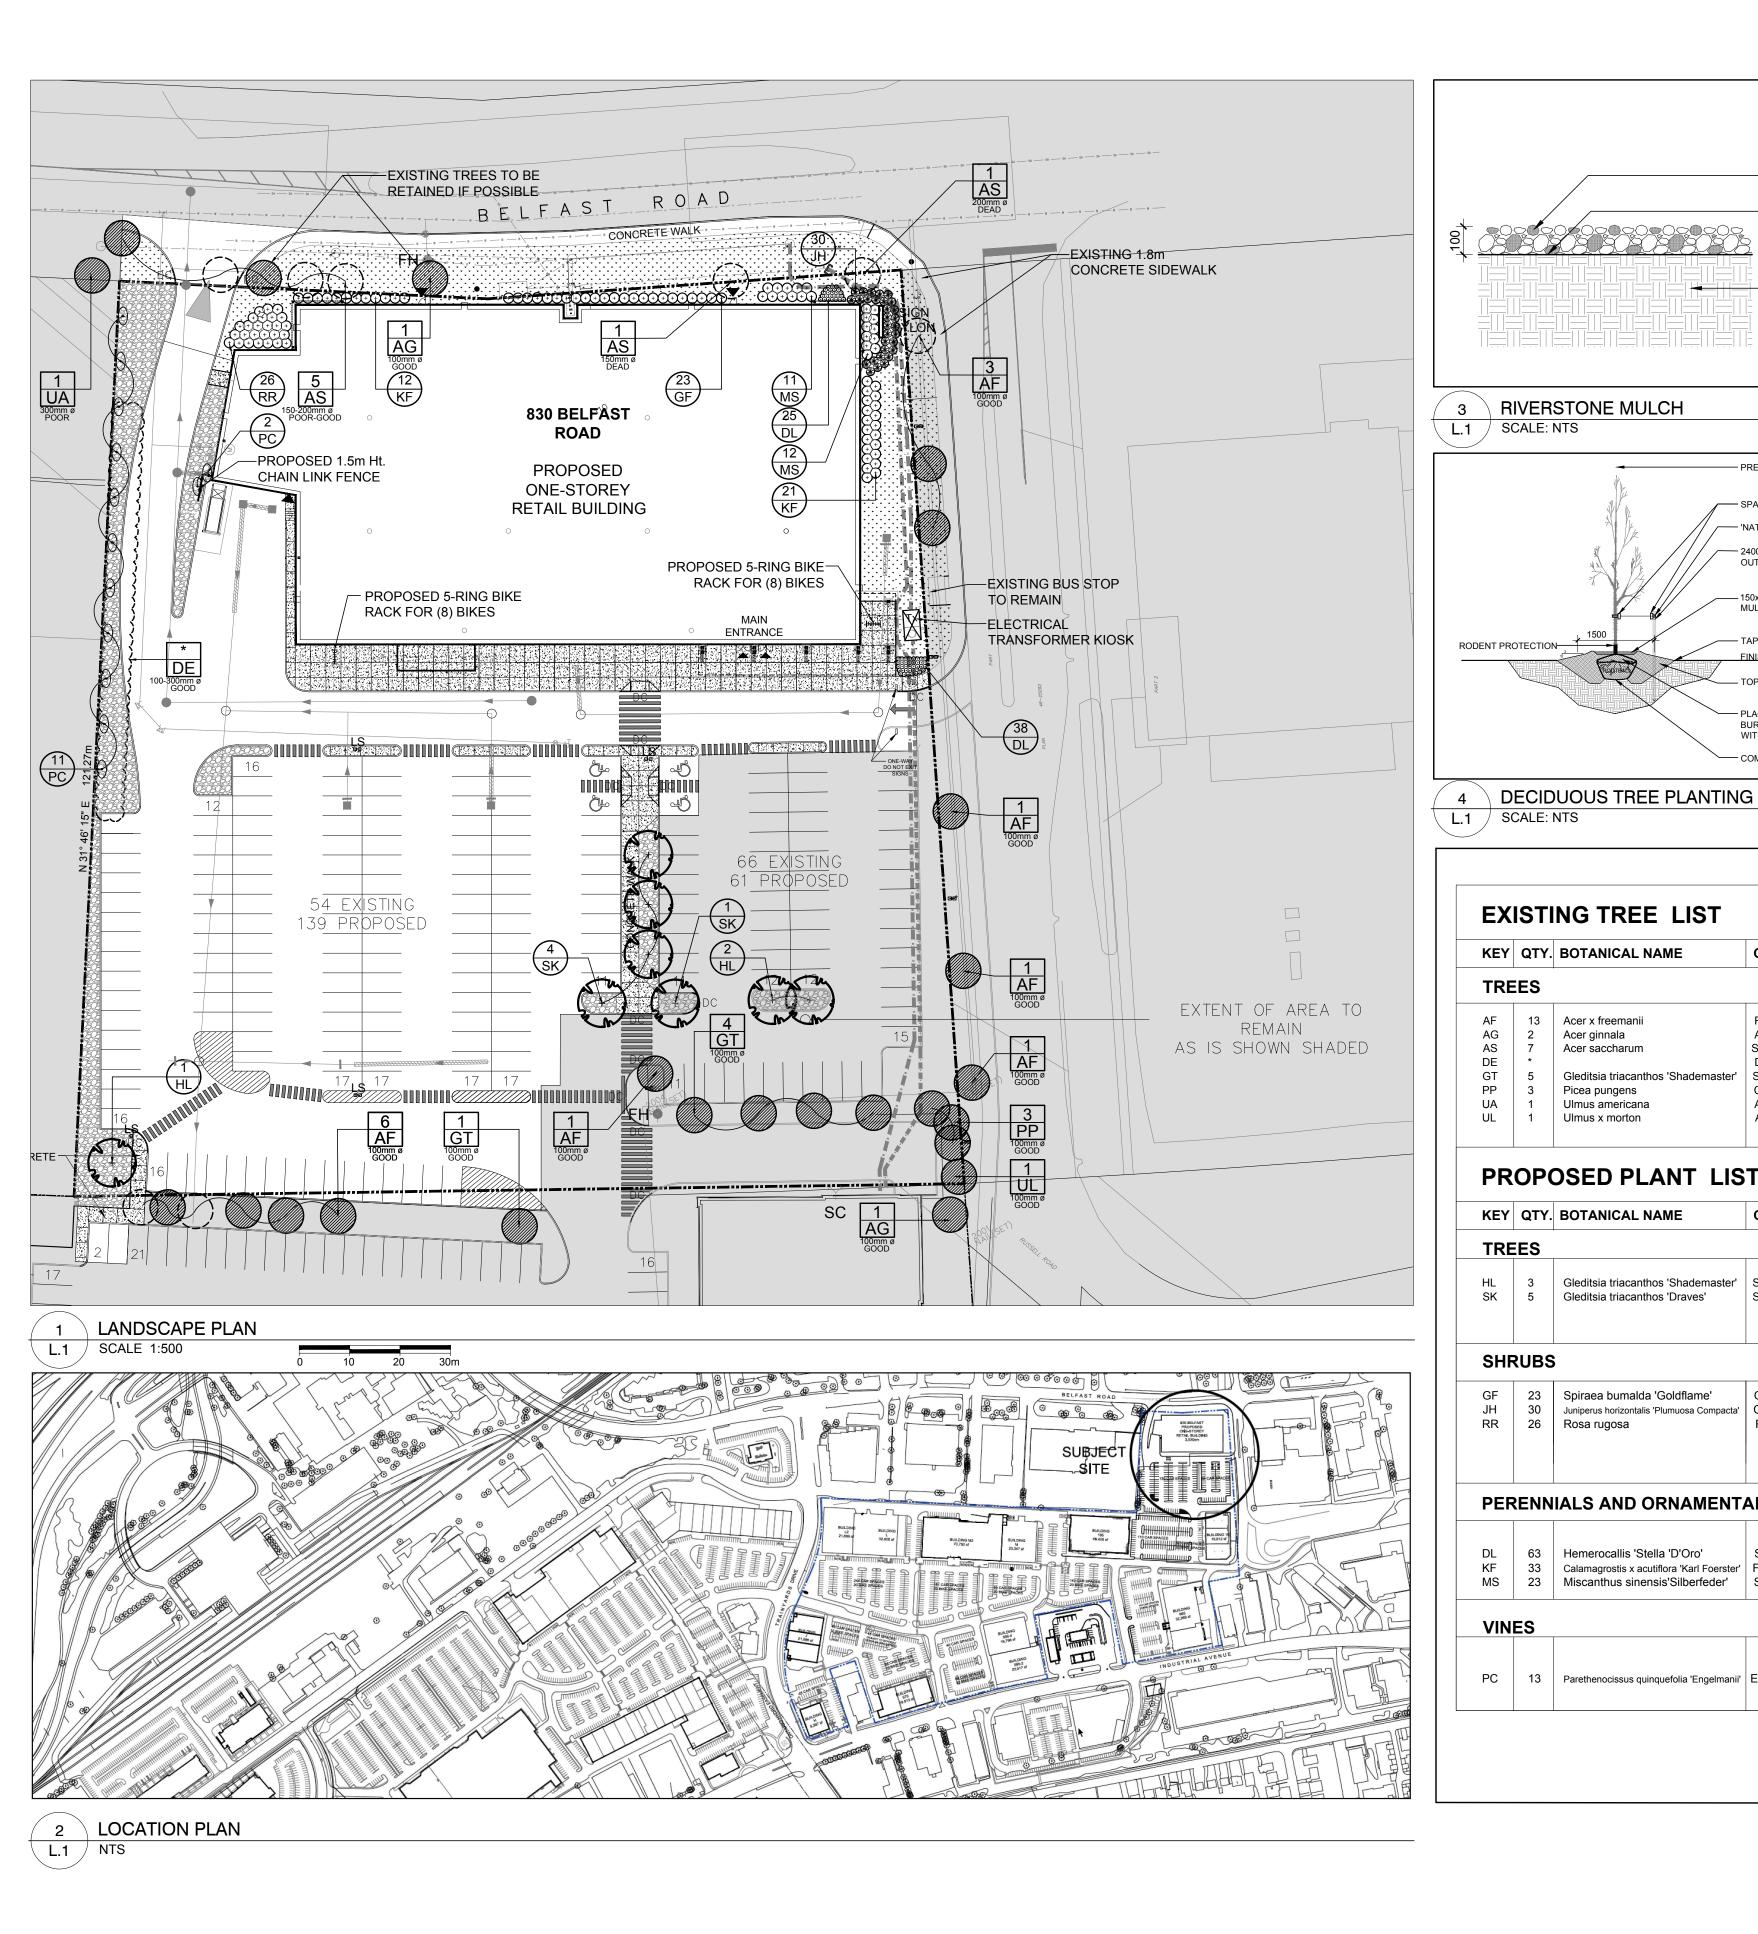

5 SHRUB / PERENNIAL / ORNAMENTAL GRASS PLANTING RIVERSTONE MULCH L.1 | SCALE: NTS L.1 SCALE: NTS - PREVAILING WIND - SPACERS — 'NATURETIE' BIODEGRADABLE TREE TIE. - 2400mm LONG x 75mmØ TIMBER TREE STAKE PLACED OUTSIDE ROOTBALL. - 150x150mm (MIN) SAUCER. FILL WITH 100mm — TAPER TO BLEND NATURALLY WITH FINISH GRADE RODENT PROTECTION TOPSOIL MIXTURE (SEE SPECIFICATIONS) PLACE 1/3 OF ROOT BALL ABOVE GRADE. CUT AND REMOVE BURLAP AND WIRE BASKET FROM TOP 1/3 OF ROOTBALL WITHOUT DISTURBING ROOTS. COMPACTED ROOTBALL SUPPORT PAD