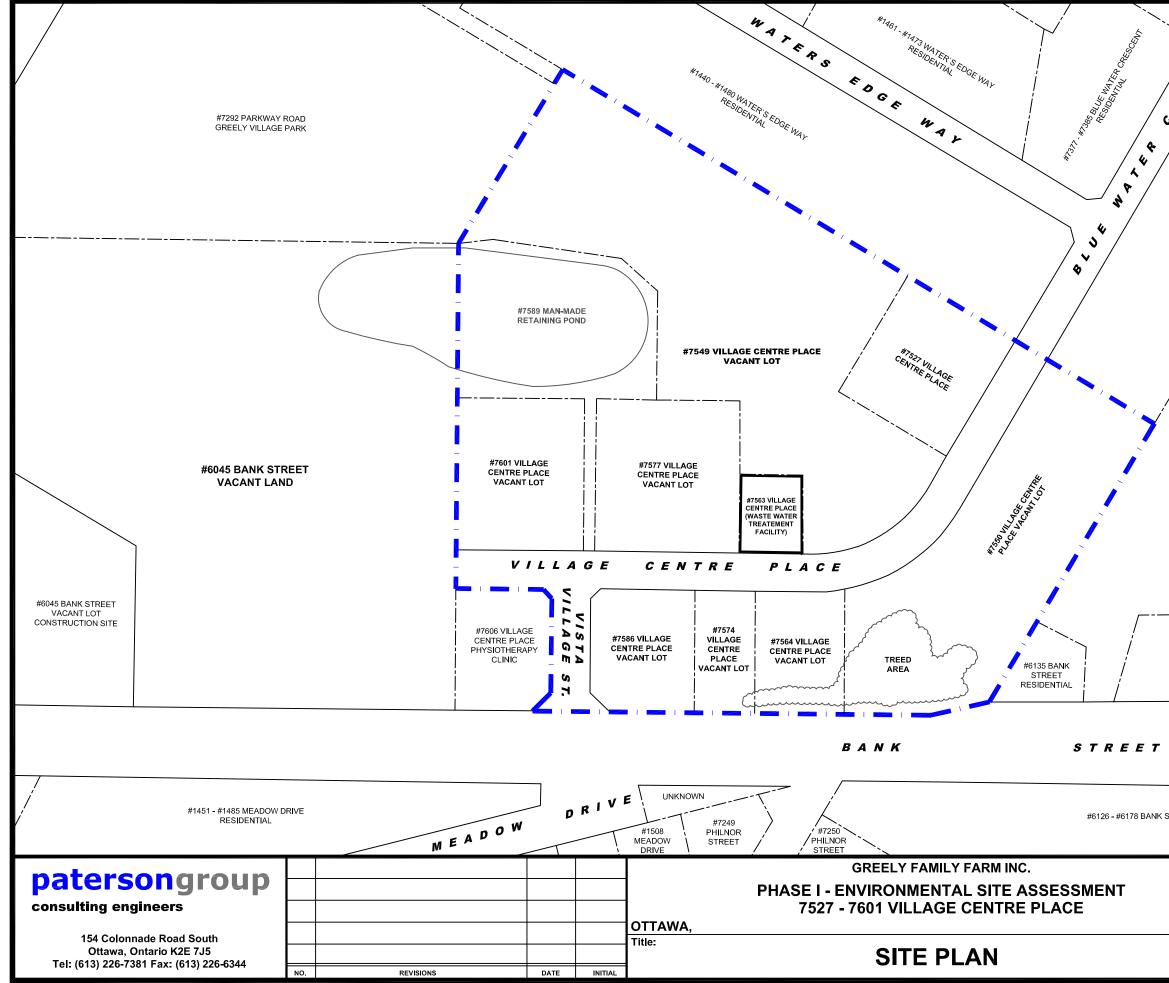

## Background

The Phase I Property is made up of several parcels of land, addressed 7527-7601 Village Centre Place, Ottawa, Ontario. The subject site is located on the east side of Bank Street where it transects with Meadow Drive. The property is situated in two (2) different zoning areas. The majority of the site is zoned for village mixed-used, while the small area around a mand-made pond, situated on the northeast side of the property, is zoned for parks and open space.

The subject site and adjacent properties have always been agricultural lands or vacant prior to recent residential developments on the neighbouring lands. The site topography

Mr. Daniel Payer Page 2 File: PE3898-LET.02R

is undulating and slopes down to the northern part of the property towards a stormwater management pond.

The subject site is vacant land located to the east of Bank Street. The site is bisected by Village Centre Place, an asphalt roadway leading from Bank Street to Blue Water Crescent.

Village Centre Place was bound on either side by shallow swales. Five (5) concrete pad mounted transformers were observed along the roadway. A waste water treatment facility was observed to the east of Village Centre Place.

Mr. Daniel Payer Page 3 File: PE3898-LET.02R

No other development was noted on the subject site, with individual lots being vacant.

The surface of the site is comprised of asphaltic concrete in the roadway and sandy soil in the vacant lots. Vegetation comprised self-seeded vegetation, trees and bushes.

Site drainage consisted primarily of infiltration and surface run off to the swales and into the drainage ditch, which was culverted beneath Village Centre Place. This flowed to a retaining pond, straddling the northwest boundary of the subject site. No sheen or other visual indications of contamination were observed on the waters of the drainage ditch or retaining pond.

The subject site was relatively flat and at grade with the neighbouring lands.

At the time of the 2003 Phase I-ESA, the subject site was vacant and undeveloped. Changes to the subject site since the original Phase I ESA are shown on Drawing PE3898-3 – Site Plan, which is appended to this report.