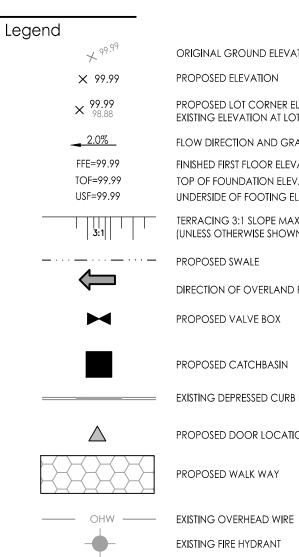

\_\_\_\_

ORIGINAL GROUND ELEVATION PROPOSED ELEVATION

## PROPOSED LOT CORNER ELEVATION EXISTING ELEVATION AT LOT CORNER

FLOW DIRECTION AND GRADE FINISHED FIRST FLOOR ELEVATION TOP OF FOUNDATION ELEVATION UNDERSIDE OF FOOTING ELEVATION TERRACING 3:1 SLOPE MAXIMUM (UNLESS OTHERWISE SHOWN)

DIRECTION OF OVERLAND FLOW PROPOSED VALVE BOX

PROPOSED CATCHBASIN

EXISTING DEPRESSED CURB LOCATION

PROPOSED DOOR LOCATIONS

PROPOSED WALK WAY

EXISTING FIRE HYDRANT EXISTING COMBINED SEWER EXISTING CATCHBASIN

EXISTING VALVE CHAMBER