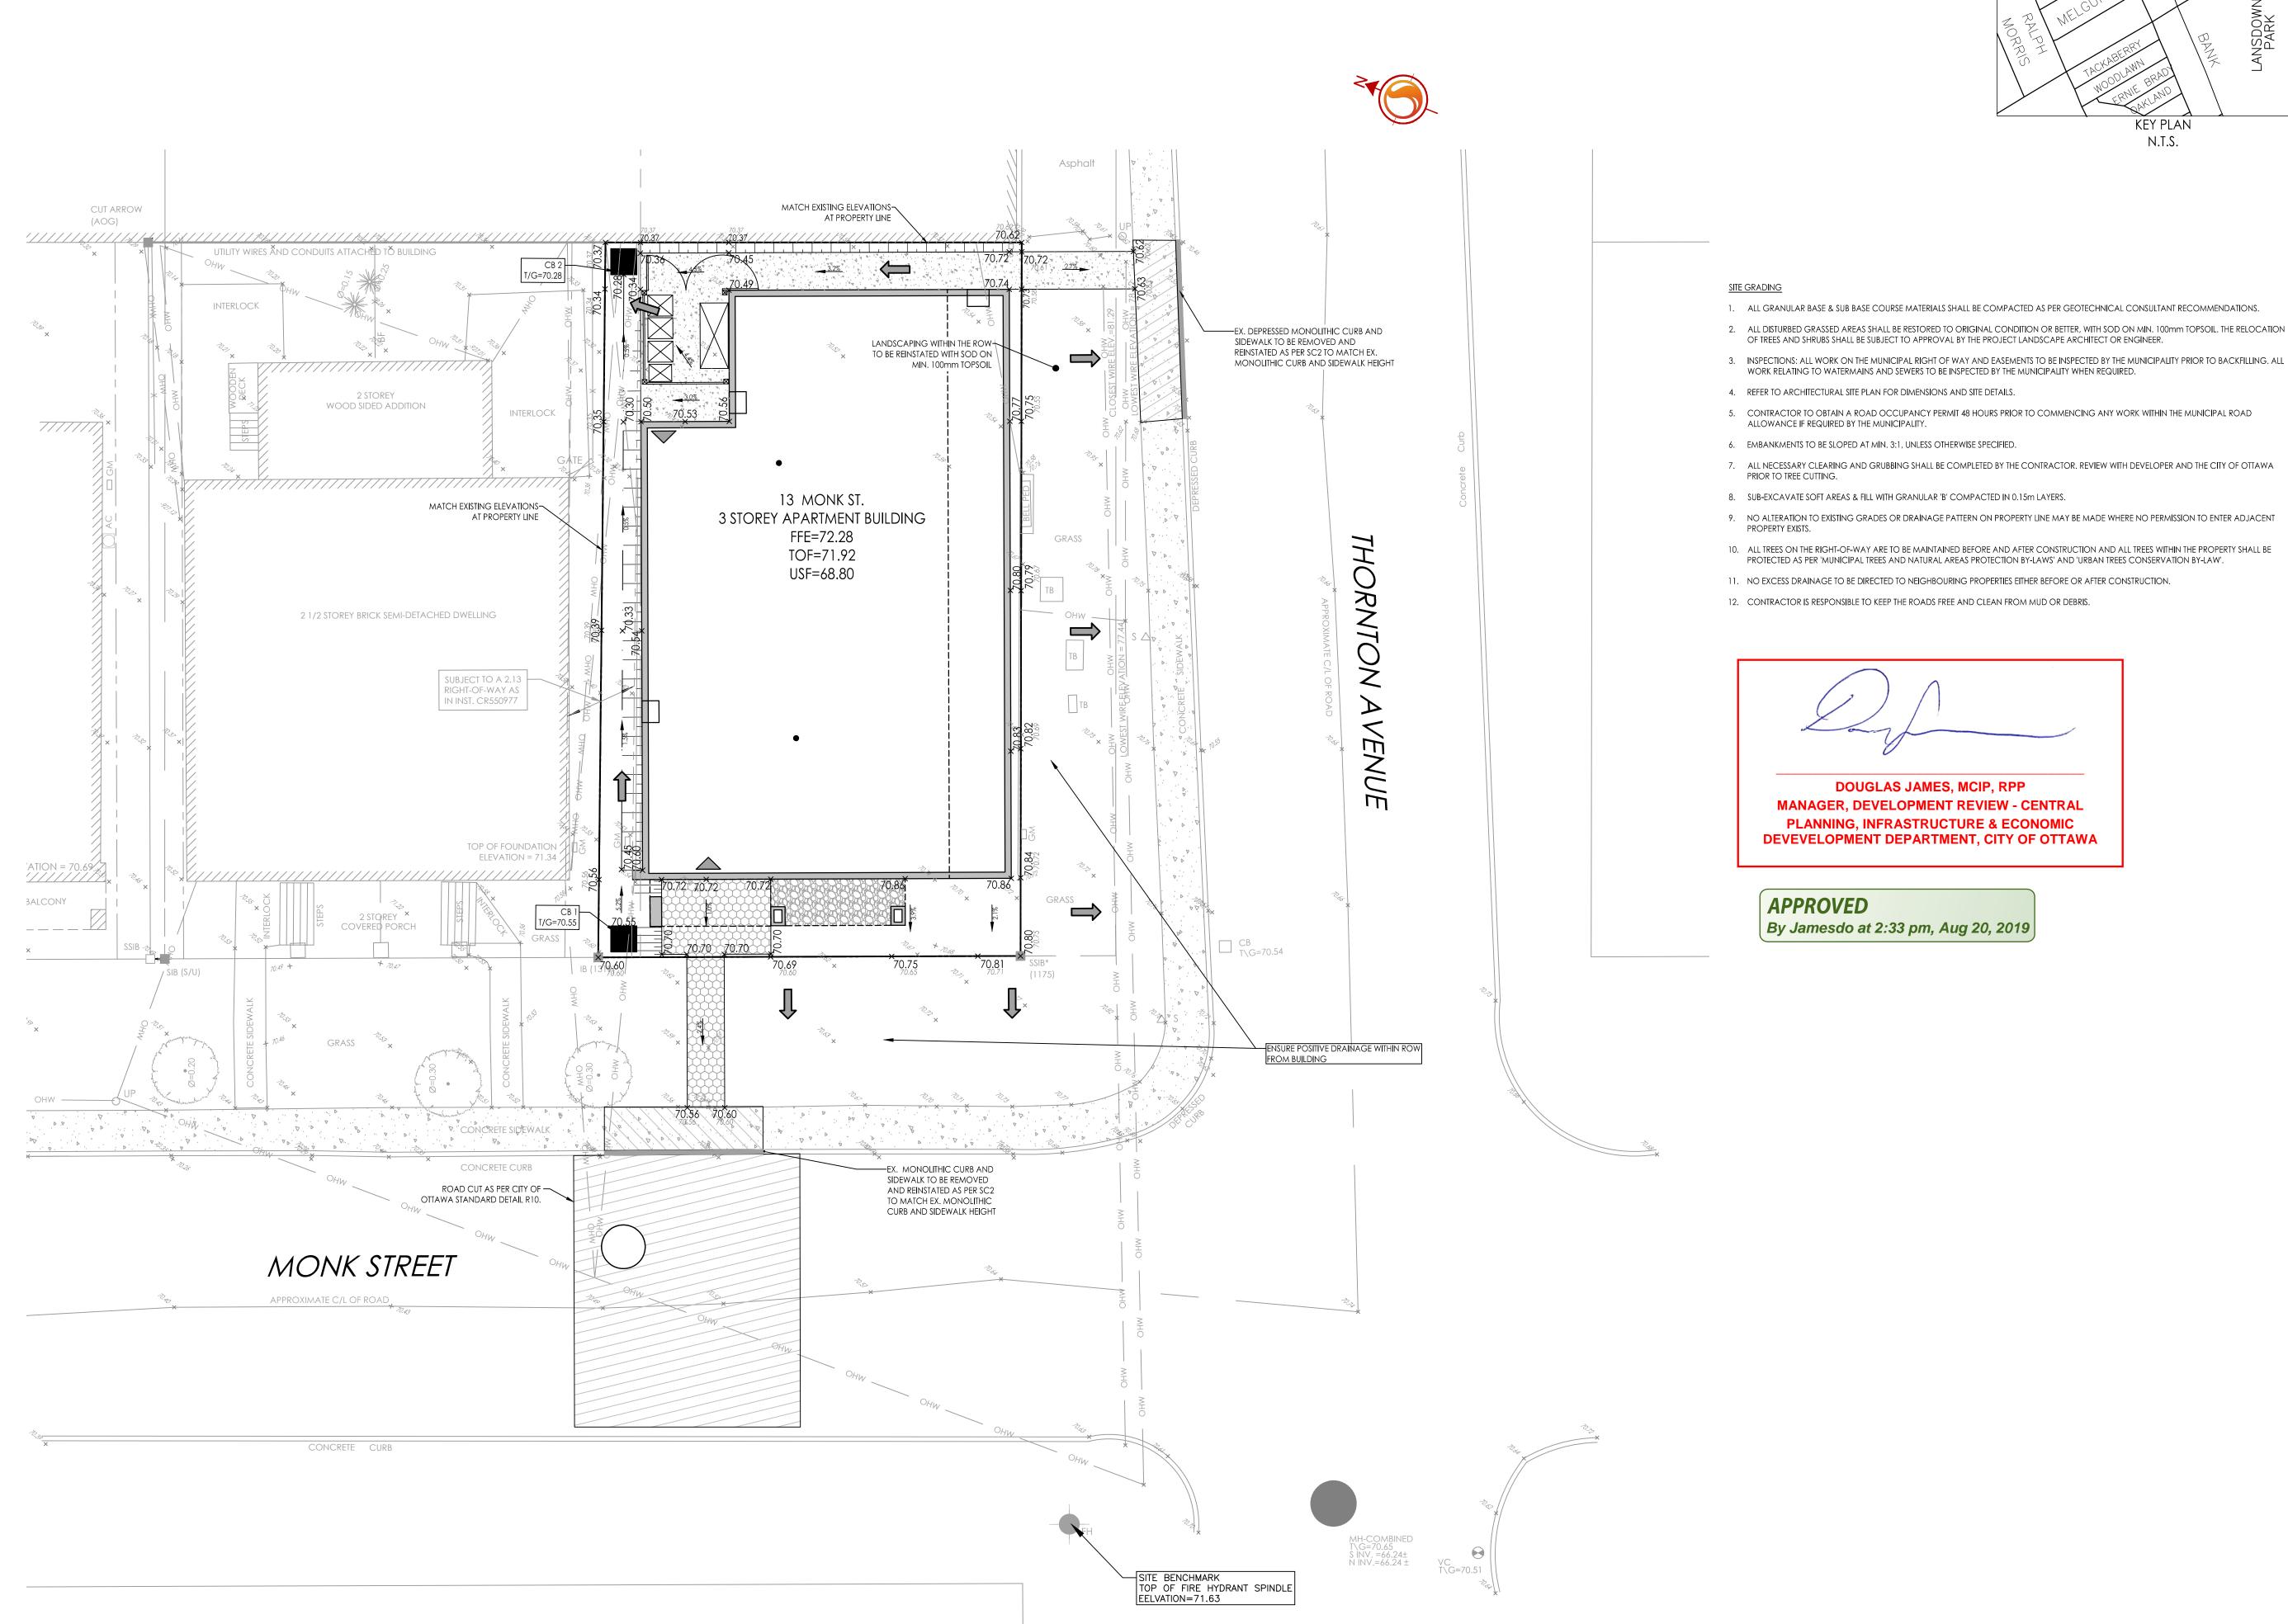

ORIGINAL SHEET - ARCH D

1. ALL GRANULAR BASE & SUB BASE COURSE MATERIALS SHALL BE COMPACTED AS PER GEOTECHNICAL CONSULTANT RECOMMENDATIONS. 2. ALL DISTURBED GRASSED AREAS SHALL BE RESTORED TO ORIGINAL CONDITION OR BETTER, WITH SOD ON MIN. 100mm TOPSOIL. THE RELOCATION

7. ALL NECESSARY CLEARING AND GRUBBING SHALL BE COMPLETED BY THE CONTRACTOR. REVIEW WITH DEVELOPER AND THE CITY OF OTTAWA

10. ALL TREES ON THE RIGHT-OF-WAY ARE TO BE MAINTAINED BEFORE AND AFTER CONSTRUCTION AND ALL TREES WITHIN THE PROPERTY SHALL BE