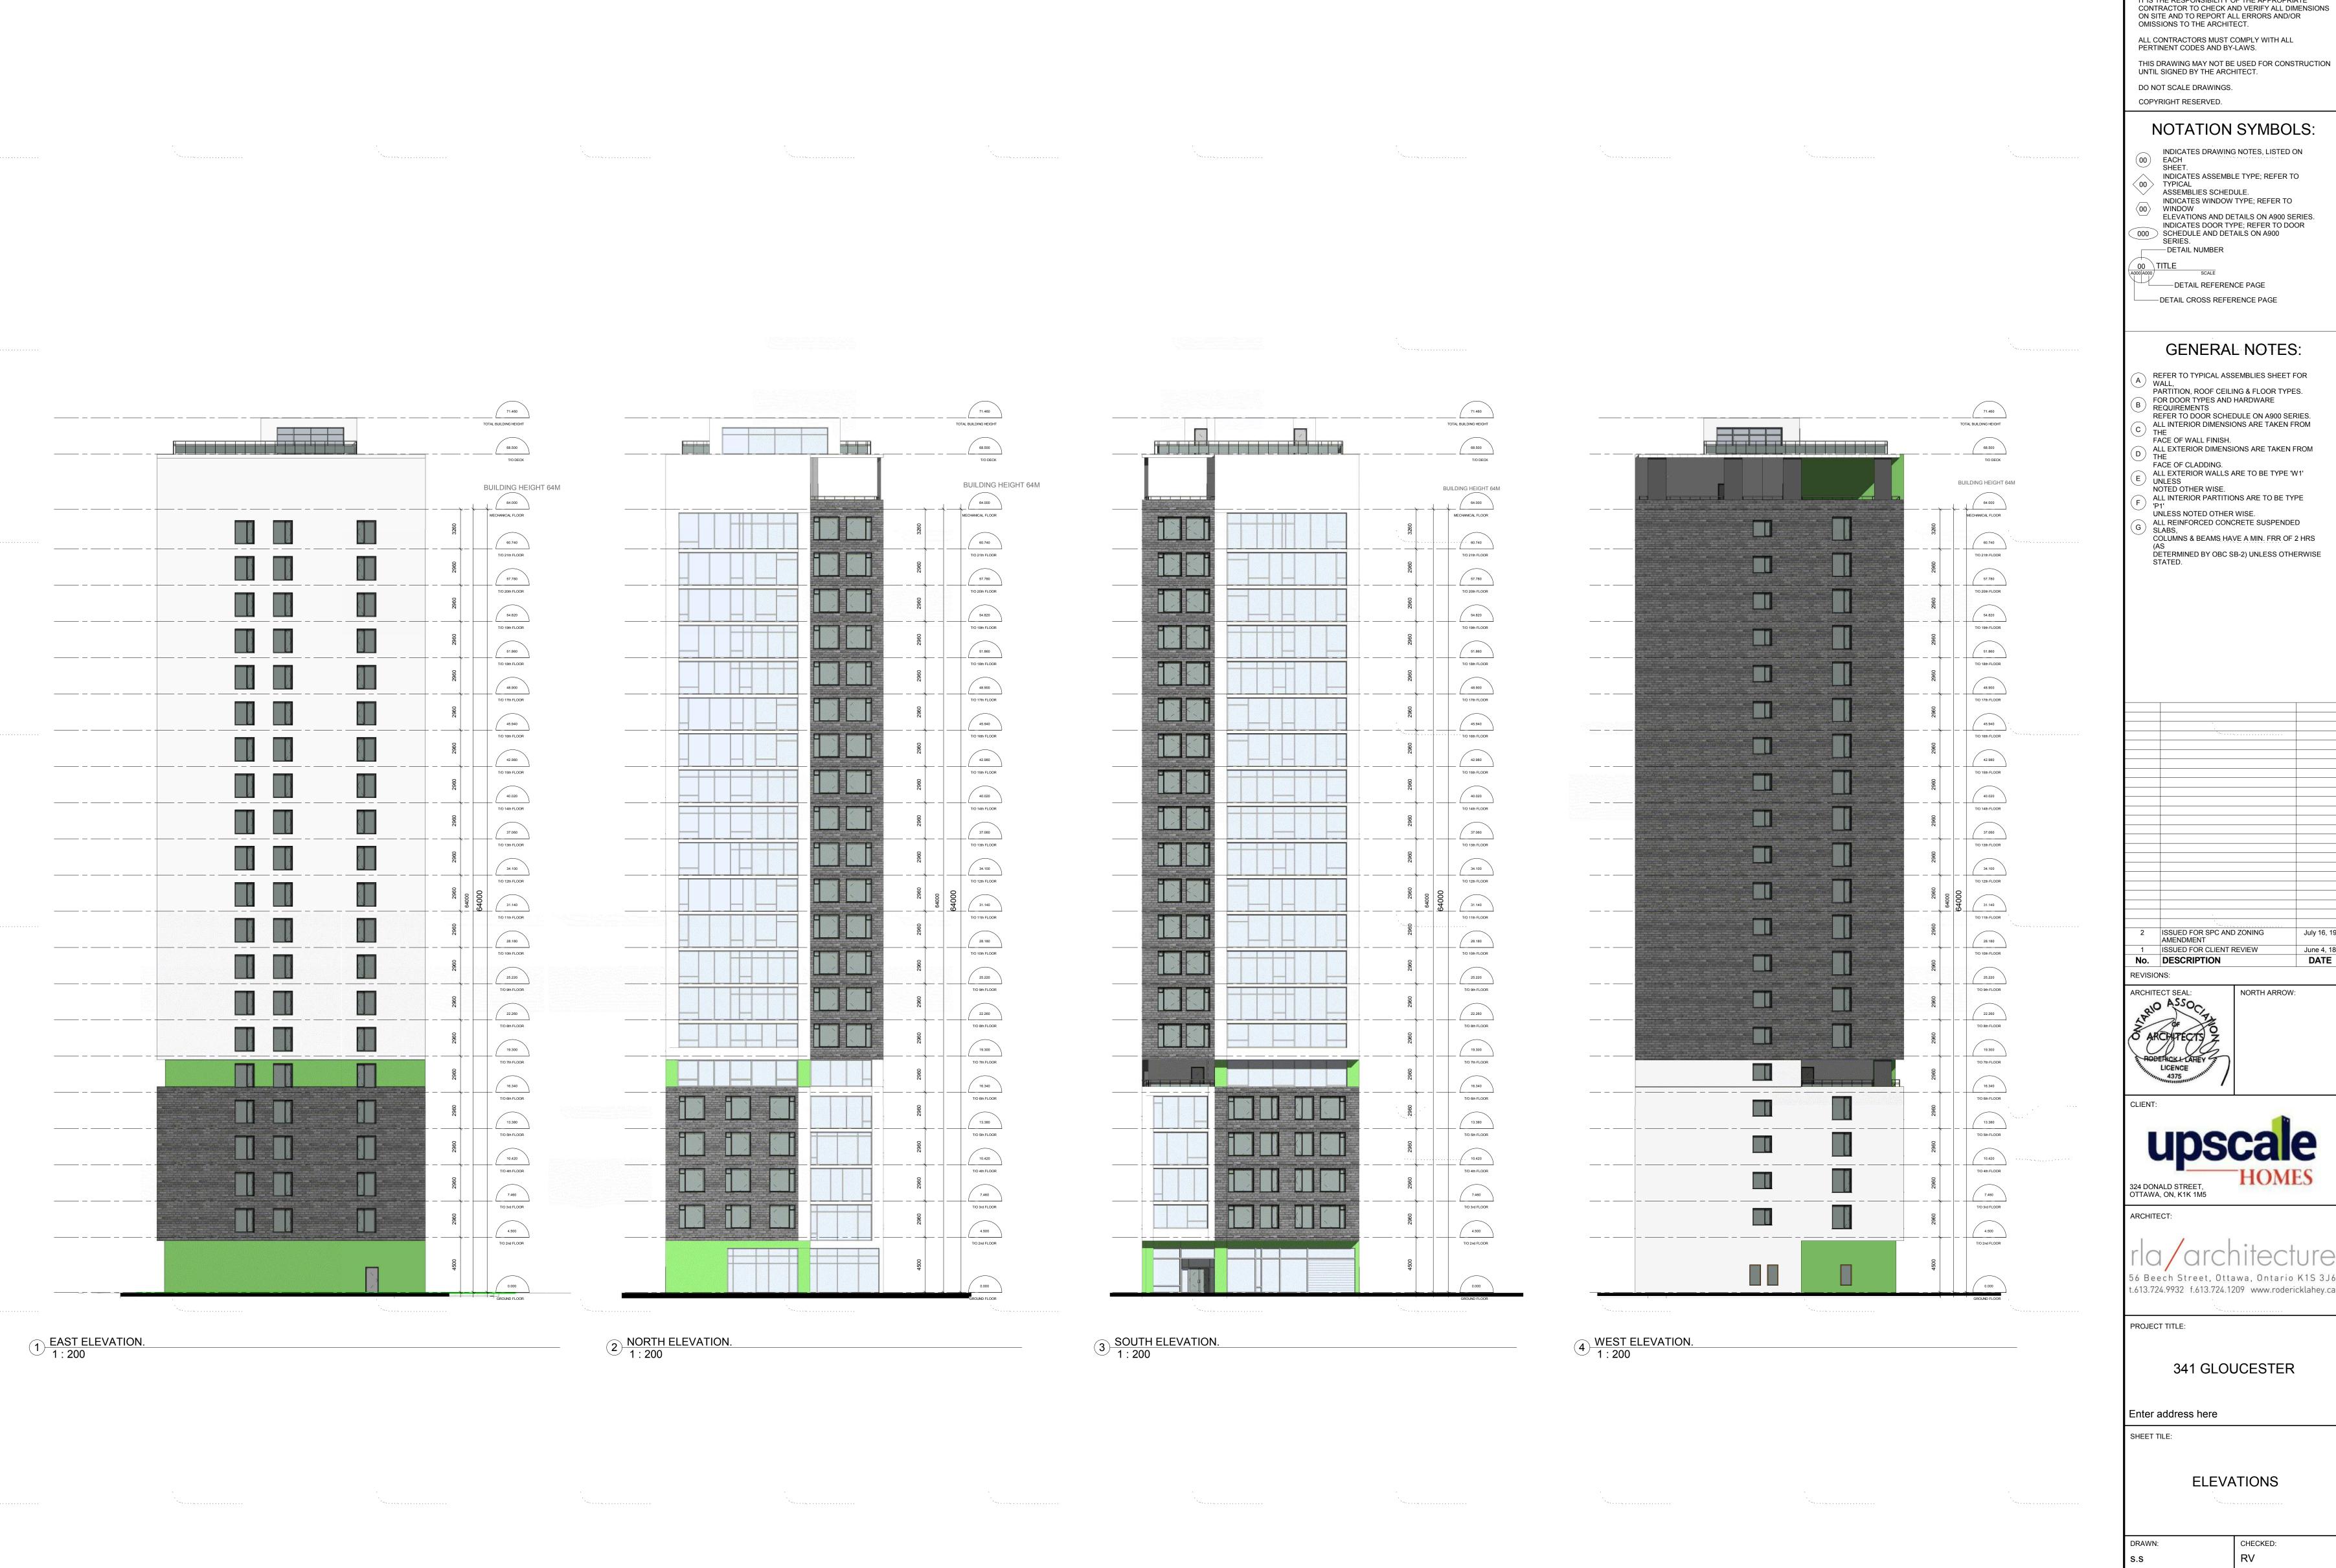

THIS DRAWING MAY NOT BE USED FOR CONSTRUCTION **NOTATION SYMBOLS:** INDICATES DRAWING NOTES, LISTED ON INDICATES ASSEMBLE TYPE; REFER TO INDICATES WINDOW TYPE; REFER TO ELEVATIONS AND DETAILS ON A900 SERIES. INDICATES DOOR TYPE; REFER TO DOOR 000 SCHEDULE AND DETAILS ON A900 **GENERAL NOTES:** REFER TO TYPICAL ASSEMBLIES SHEET FOR PARTITION, ROOF CEILING & FLOOR TYPES. REFER TO DOOR SCHEDULE ON A900 SERIES. ALL INTERIOR DIMENSIONS ARE TAKEN FROM ALL EXTERIOR DIMENSIONS ARE TAKEN FROM ALL EXTERIOR WALLS ARE TO BE TYPE 'W1' ALL INTERIOR PARTITIONS ARE TO BE TYPE ALL REINFORCED CONCRETE SUSPENDED COLUMNS & BEAMS HAVE A MIN. FRR OF 2 HRS DETERMINED BY OBC SB-2) UNLESS OTHERWISE June 4, 18 **DATE** NORTH ARROW: