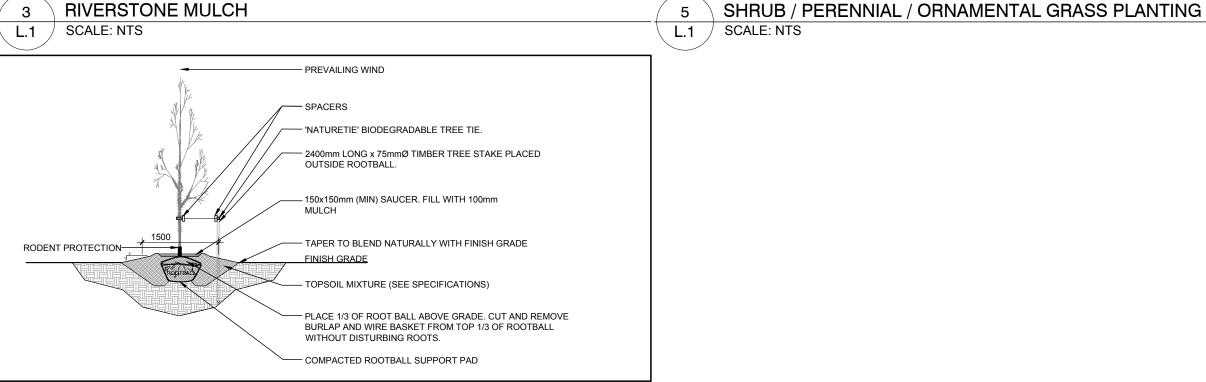

Landscape Architect prior to construction. 8. The contractor is to stake the proposed location of all plant material in conjunction with the Landscape Architect prior to excavation.

9. Minimum distances for selected deciduous trees are as follows: Building Foundations 7.5m Sidewalks 1.5m Public Streets 2.5m

Underground Infrastructure 2.0m 10. All trees within 1m of underground utility trenches are to be excavated

11. Remove all protective wrapping from tree trunks after installation. 12. Staking of trees shall only be performed if necessary.

13. Ensure that mulch is pulled back a min. distance of 75mm from base of

CLIENT: