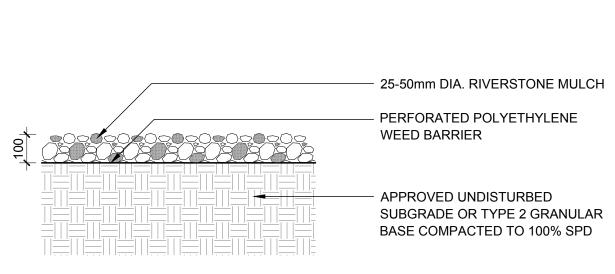

PROPOSED RIVERSTONE MULCH

PROPOSED SOD

EXISTING TREE TO REMAIN

GROUP OF EXISTING TREES TO

BE REMOVED

EXISTING TREE TO BE REMOVED

REVISED PER CITY COMMENTS 08/01/2019 ML 3 ISSUED FOR SITE PLAN APPLICATION 03/22/2019 ML . ISSUED FOR DISCUSSION AND REVIEW 03/12/2019 ML