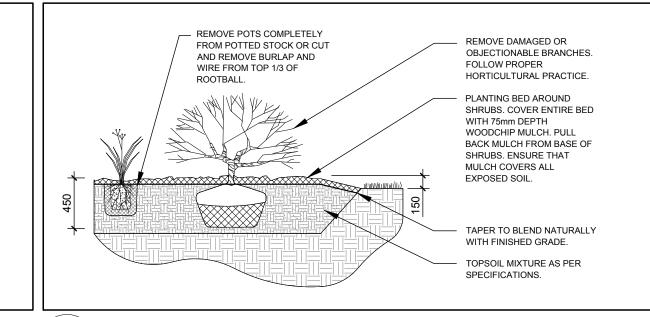

13. Ensure that mulch is pulled back a min. distance of 75mm from base of

CLIENT: