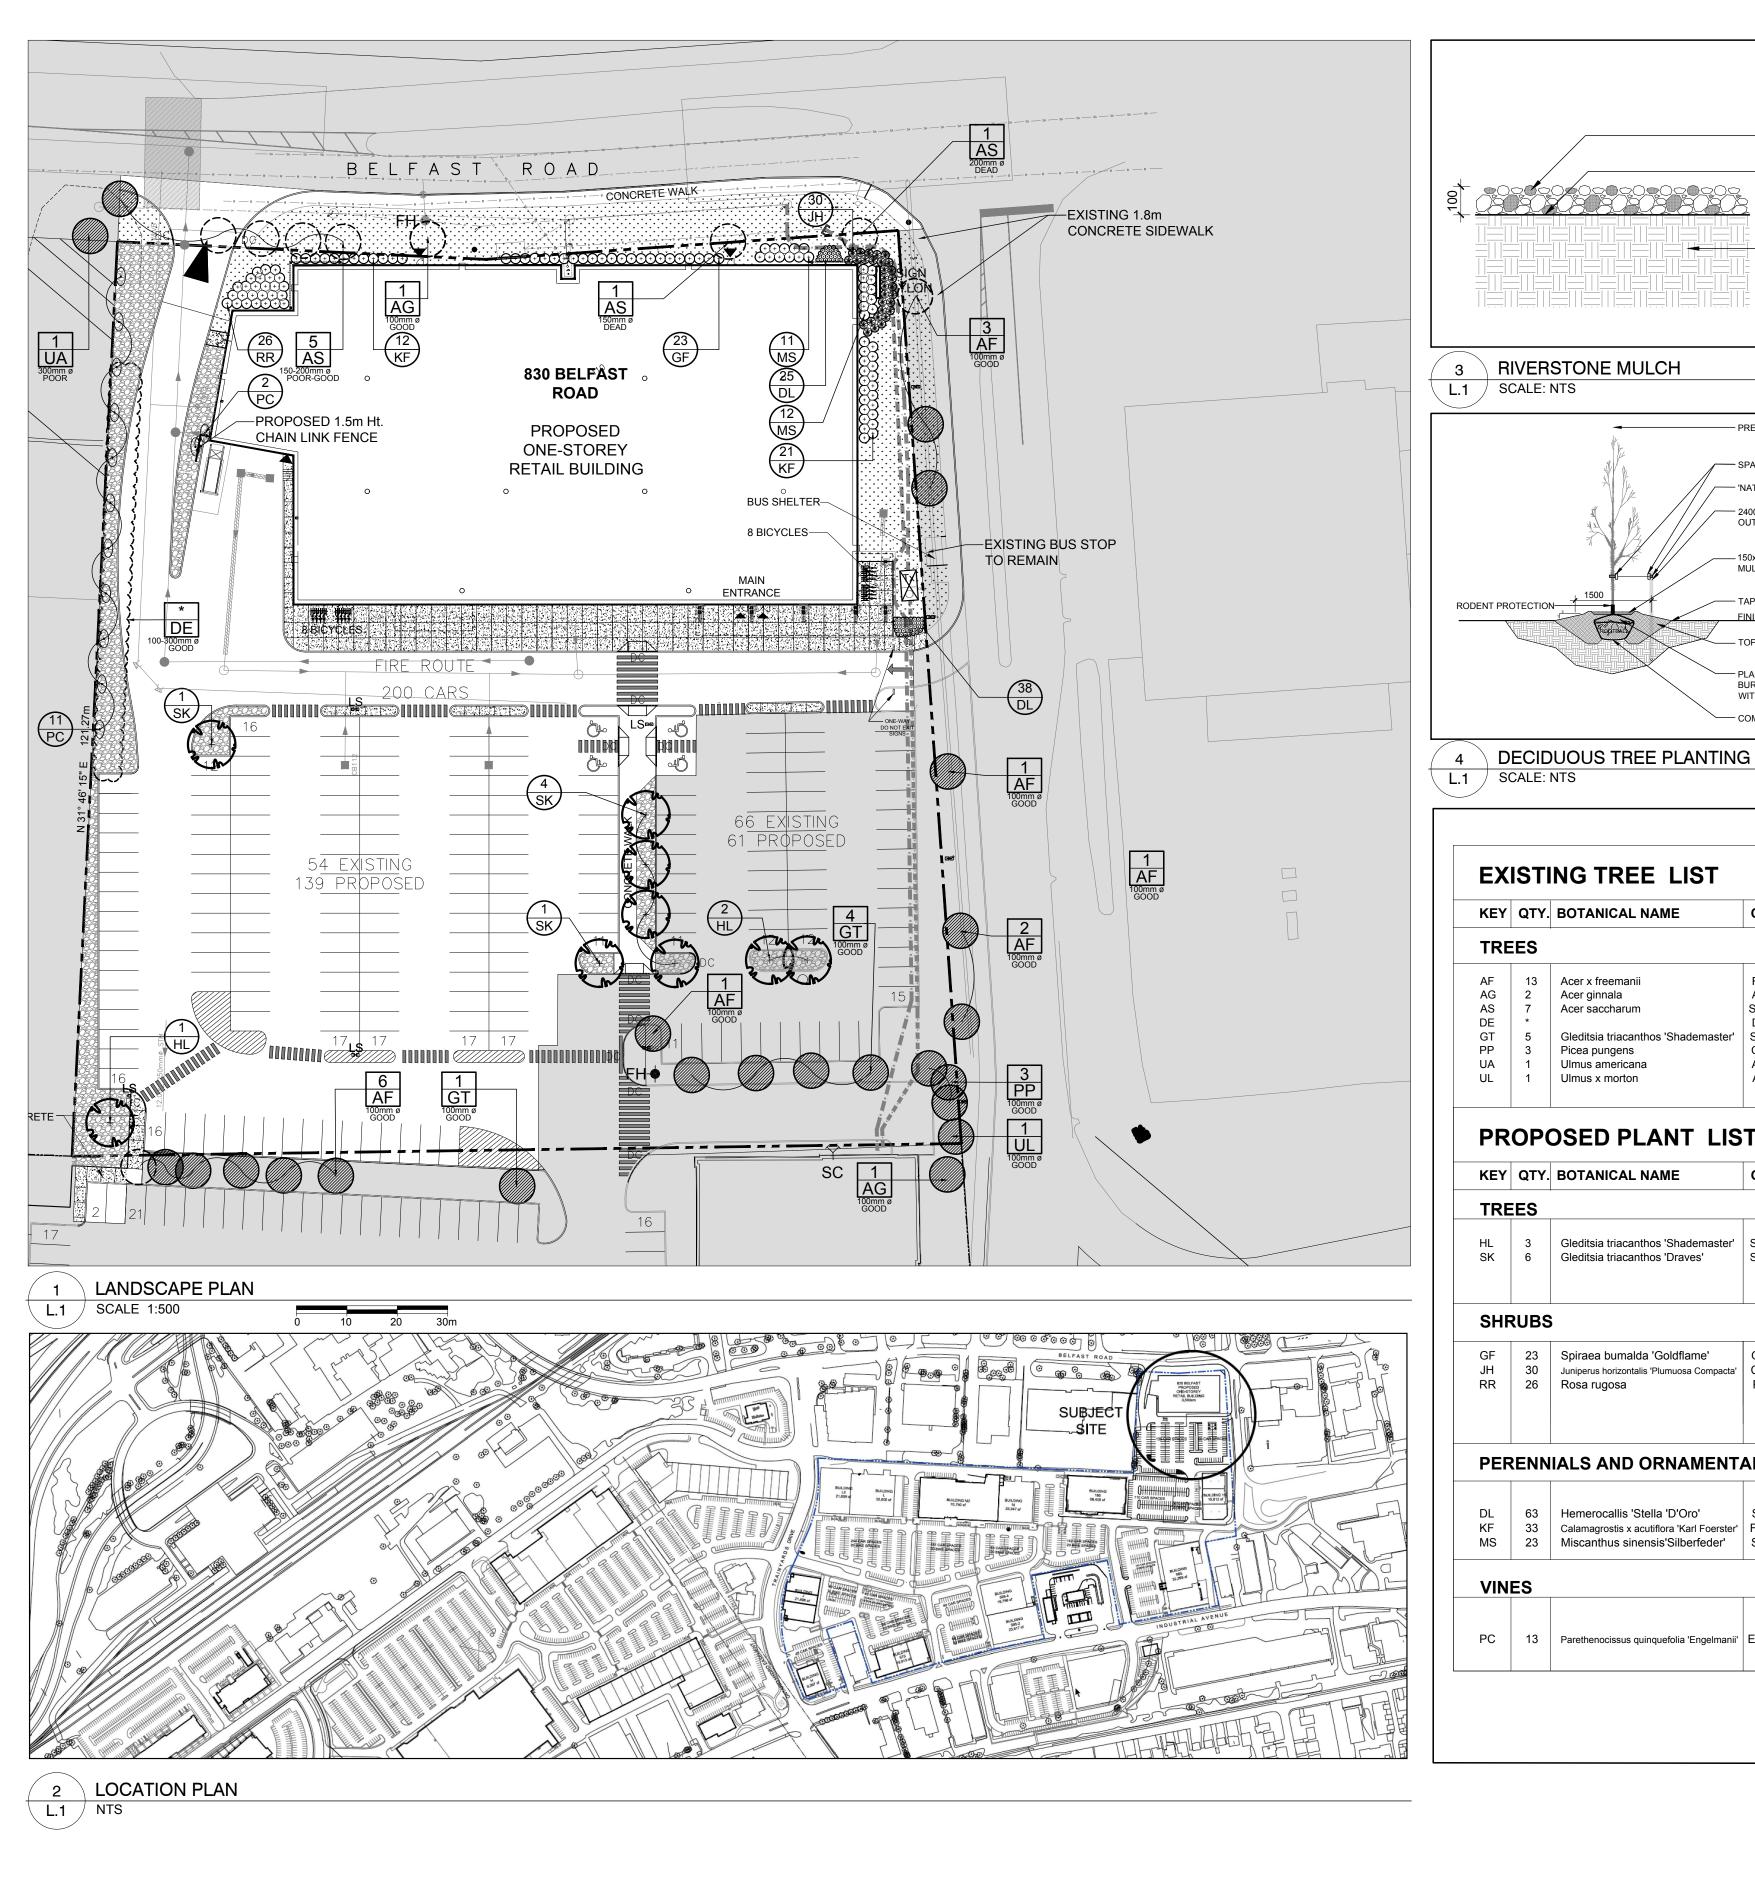

| EX                                           | ISTI                             | NG TREE LIST                                                                                                                   | QTY.<br>KEY                                                                                                                  |                                                                                                              |                                                                   |                                                       |
|----------------------------------------------|----------------------------------|--------------------------------------------------------------------------------------------------------------------------------|------------------------------------------------------------------------------------------------------------------------------|--------------------------------------------------------------------------------------------------------------|-------------------------------------------------------------------|-------------------------------------------------------|
| KEY                                          | QTY.                             | BOTANICAL NAME                                                                                                                 | COMMON NAME                                                                                                                  | SIZE                                                                                                         | CONDITION                                                         | REMARKS                                               |
| TRE                                          | ES                               |                                                                                                                                |                                                                                                                              |                                                                                                              |                                                                   | ·                                                     |
| AF<br>AG<br>AS<br>DE<br>GT<br>PP<br>UA<br>UL | 13<br>2<br>7<br>*<br>5<br>3<br>1 | Acer x freemanii Acer ginnala Acer saccharum  Gleditsia triacanthos 'Shademaster' Picea pungens Ulmus americana Ulmus x morton | Freeman's Maple Amur Maple Sugar Maple Deciduous Hedgerow Shademaster Honey Locust Colorado Spruce American Elm Accolade Elm | 100mm DBH<br>100mm DBH<br>150-200mm DBH<br>100-300mm DBH<br>100mm DBH<br>100mm DBH<br>300mm DBH<br>100mm DBH | GOOD<br>GOOD<br>DEAD-GOOD<br>GOOD<br>GOOD<br>GOOD<br>POOR<br>GOOD |                                                       |
| PR                                           | OP                               | OSED PLANT LIS                                                                                                                 | T QTY.                                                                                                                       |                                                                                                              |                                                                   |                                                       |
| KEY                                          | QTY.                             | BOTANICAL NAME                                                                                                                 | COMMON NAME                                                                                                                  | SIZE                                                                                                         | CONDITION                                                         | REMARKS                                               |
| TRE                                          | ES                               |                                                                                                                                |                                                                                                                              |                                                                                                              |                                                                   |                                                       |
| HL<br>SK                                     | 3<br>6                           | Gleditsia triacanthos 'Shademaster'<br>Gleditsia triacanthos 'Draves'                                                          | Shademaster Honey Locust<br>Street Keeper Honey Locust                                                                       | 70mmø<br>60mmø                                                                                               | B&B<br>B&B                                                        |                                                       |
| SHF                                          | RUBS                             |                                                                                                                                |                                                                                                                              |                                                                                                              |                                                                   |                                                       |
| GF<br>JH<br>RR                               | 23<br>30<br>26                   | Spiraea bumalda 'Goldflame'<br>Juniperus horizontalis 'Plumuosa Compacta'<br>Rosa rugosa                                       | Goldflame Spirea<br>Compact Andorra Juniper<br>Rugosa Rose                                                                   | 400mm ht.<br>600mm spr.<br>800mm ht.                                                                         | Potted<br>Potted<br>Potted                                        | Space 750mm O.C<br>Space 750mm O.C<br>Space 750mm O.C |
| PEF                                          | RENN                             | IALS AND ORNAMENT                                                                                                              | AL GRASSES                                                                                                                   |                                                                                                              |                                                                   |                                                       |
| DL<br>KF                                     | 63<br>33<br>23                   | Hemerocallis 'Stella 'D'Oro'<br>Calamagrostis x acutiflora 'Karl Foerster'<br>Miscanthus sinensis'Silberfeder'                 | Stella D'Oro Daylily<br>Feather Reed Grass<br>Silver Feather Grass                                                           | 1 gallon pot.<br>250mm pot.<br>500mm ht.                                                                     | Potted<br>Potted<br>Potted                                        | Space 400mm O.C<br>Space 1000mm O<br>Space 900mm O.C  |
| MS                                           |                                  |                                                                                                                                |                                                                                                                              |                                                                                                              |                                                                   |                                                       |
|                                              | ES                               |                                                                                                                                |                                                                                                                              |                                                                                                              |                                                                   |                                                       |
| MS                                           | ES                               |                                                                                                                                |                                                                                                                              |                                                                                                              |                                                                   |                                                       |

## **GENERAL NOTES:**

1. It is the responsibility of the appropriate contractor or official to report any errors, omissions or discrepancies on this plan with actual site conditions to the Landscape Architect before proceeding with

2. The contractor is to notify all utility companies and authorities prior to any excavation and ascertain locations of underground services. 3. The contractor is to reinstate all areas and items damaged as a result of

4. The contractor is to comply with all pertinent codes and by-laws.

5. The contractor is to maintain a positive surface run-off throughout the entire construction period. 6. The Landscape Architect is not responsible for subsurface conditions. 7. The contractor is to identify all existing trees to remain on site with the

Landscape Architect prior to construction. 8. The contractor is to stake the proposed location of all plant material in conjunction with the Landscape Architect prior to excavation.

9. Minimum distances for selected deciduous trees are as follows: Building Foundations 7.5m Sidewalks 1.5m Public Streets 2.5m

Underground Infrastructure 2.0m 10. All trees within 1m of underground utility trenches are to be excavated

11. Remove all protective wrapping from tree trunks after installation. 12. Staking of trees shall only be performed if necessary.

13. Ensure that mulch is pulled back a min. distance of 75mm from base of

CLIENT:

## Annis O'Sullivan Vollebekk Ltd.

14 Concourse Gate, Suite 500 Nepean, ON K2E 7S6 613-727-0850

PROPOSED DECIDUOUS TREE

PROPOSED SHRUBS / PERENNIALS / ORAMENTAL GRASSES

PROPOSED VINE

PROPOSED CONCRETE WALKWAY

PROPOSED RIVERSTONE MULCH

PROPOSED SOD

EXISTING TREE TO REMAIN

GROUP OF EXISTING TREES TO

BE REMOVED

EXISTING TREE TO BE REMOVED

REVISED PER CITY COMMENTS 08/01/2019 ML 3 ISSUED FOR SITE PLAN APPLICATION 03/22/2019 ML . ISSUED FOR DISCUSSION AND REVIEW 03/12/2019 ML

JAMES B. LENNOX & ASSOCIATES INC. **ARCHITECTS** LANDSCAPE 3332 CARLING AVE. OTTAWA, ONTARIO Tel. (613) 722-5168 Fax. 1(866) 343-3942

ISSUED FOR DISCUSSION AND REVIEW 03/05/2019 ML

PROJECT

OTTAWA TRAIN YARDS RETAIL DEVELOPMENT 830 BELFAST ROAD, OTTAWA ONTARIO

LANDSCAPE PLAN

PROJECT NORTH

AS SHOWN START DATE MARCH 2019 PROJECT NO.

DRAWING NO.

19-MIS-1933