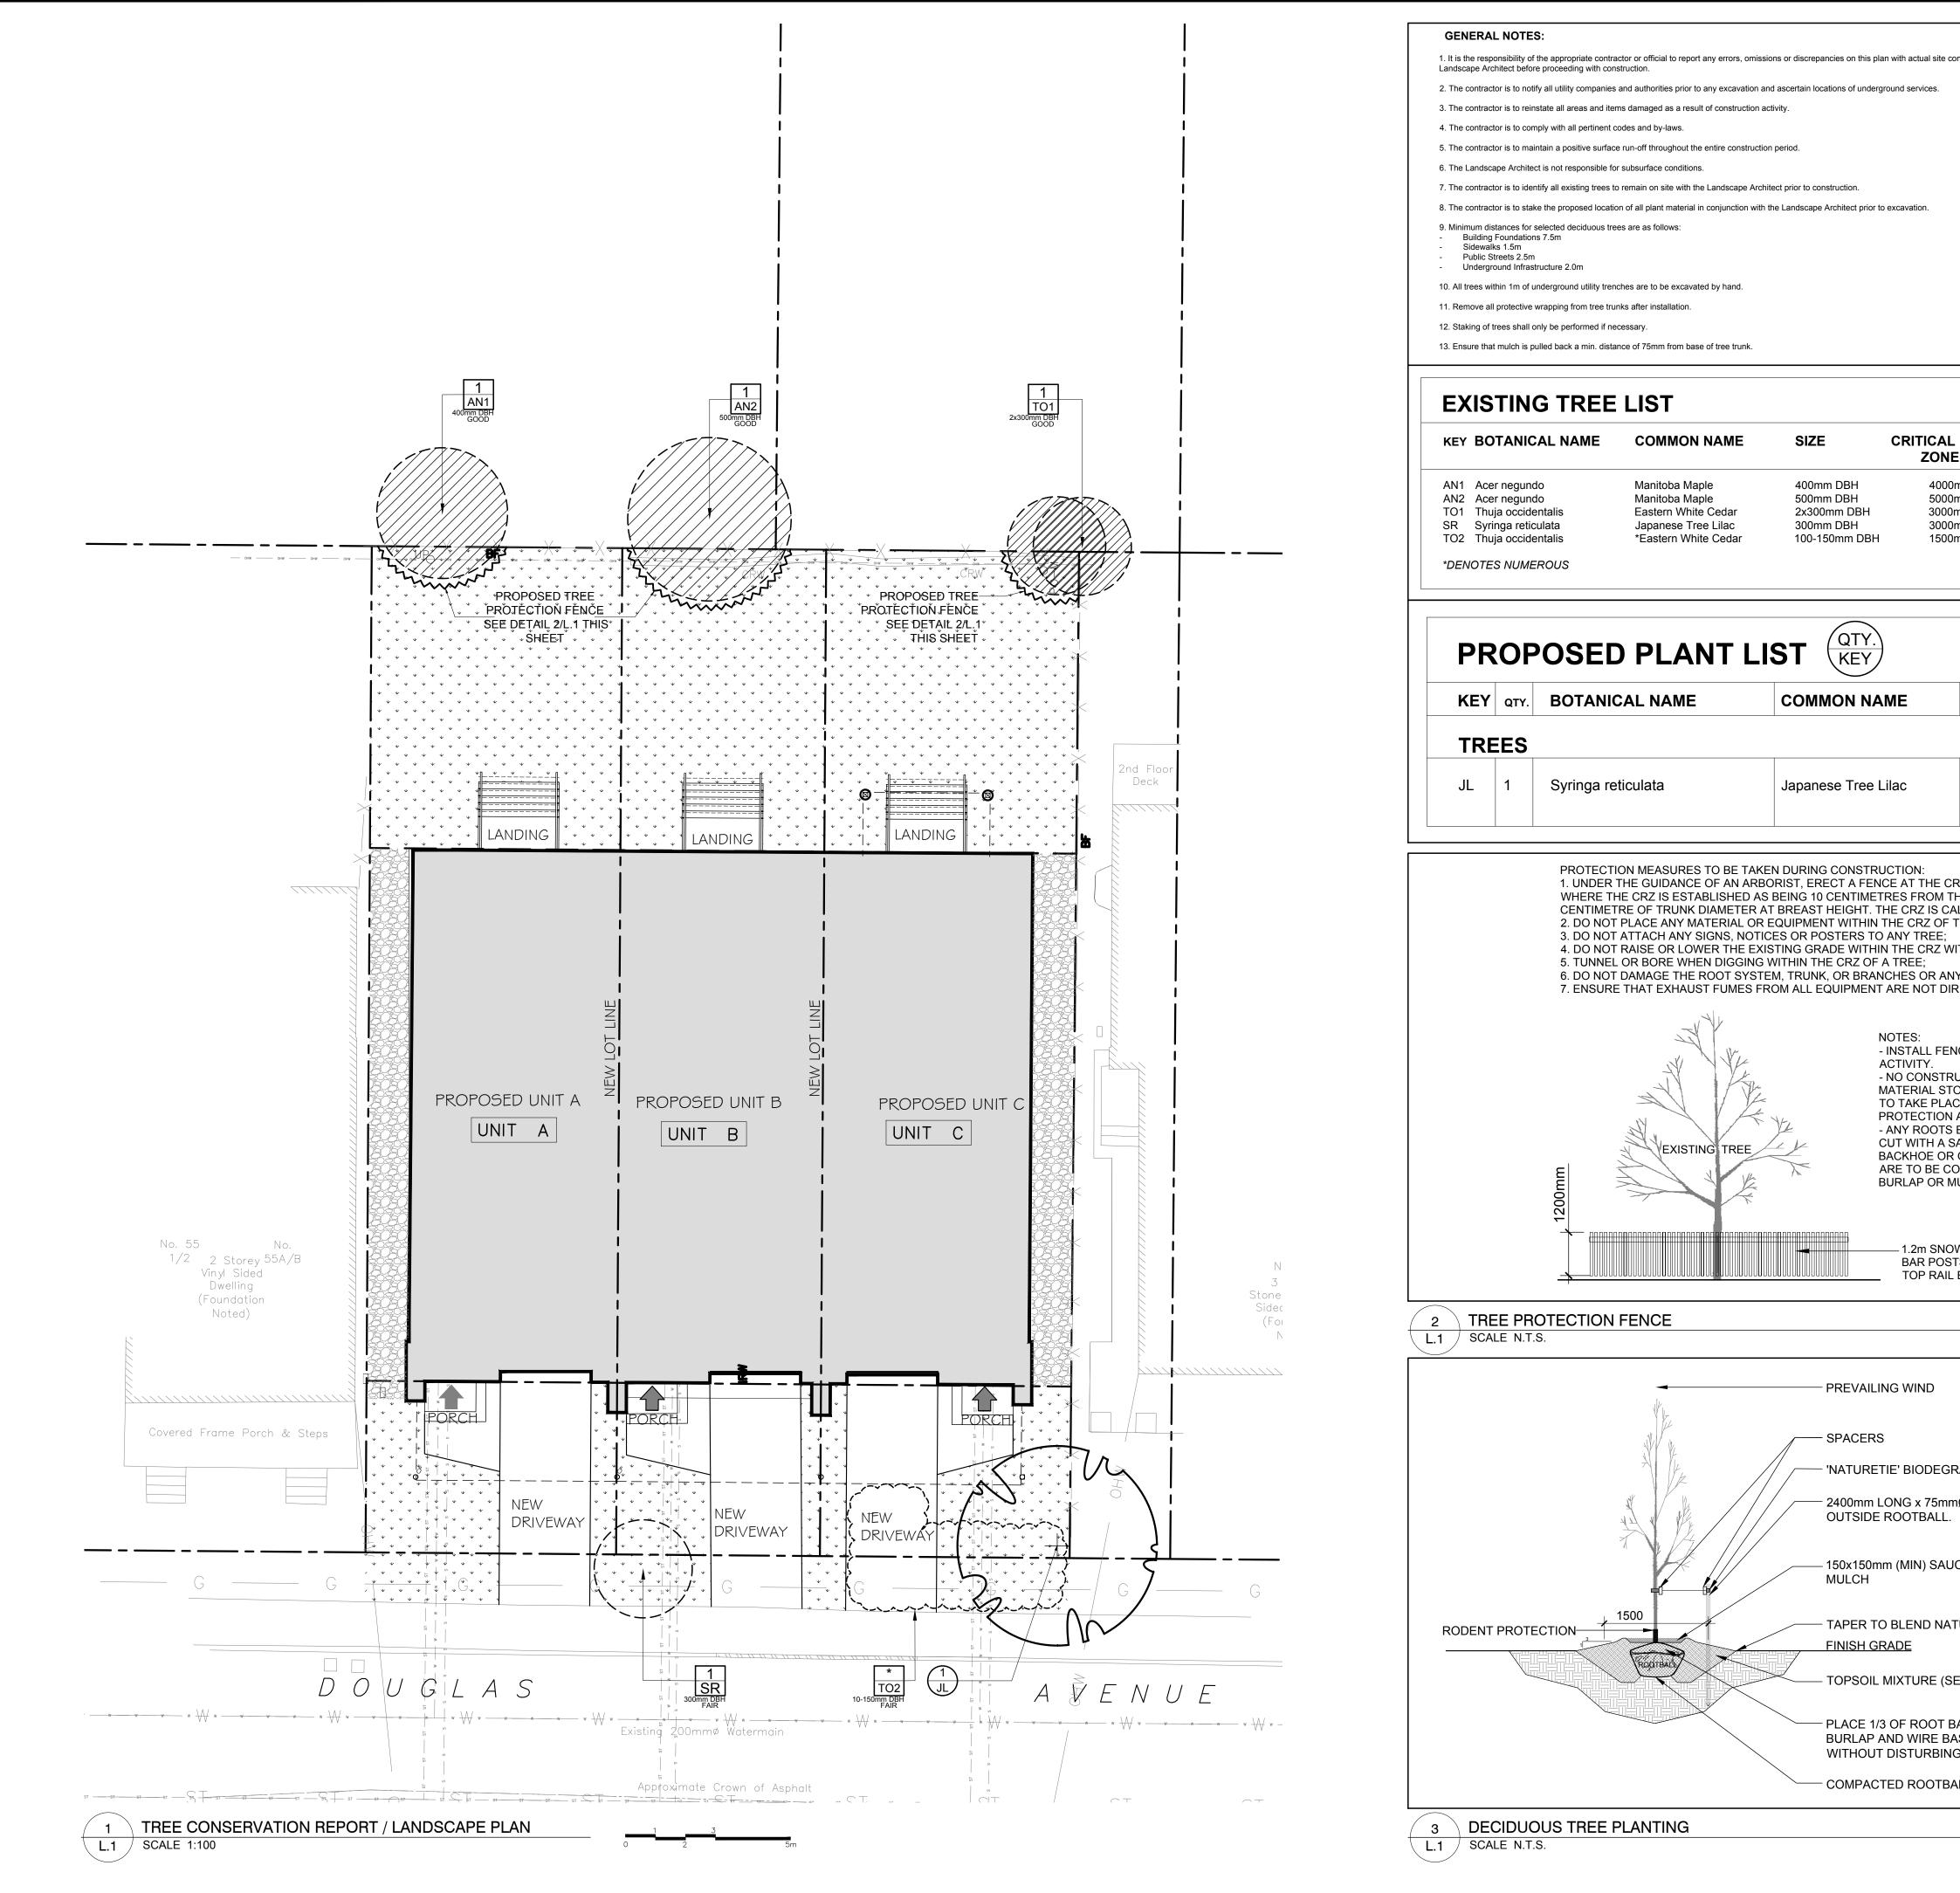

| cor                                         | nditions to the                                                                              |                                                       |            |                      |     |                                     |       |  |  |
|---------------------------------------------|----------------------------------------------------------------------------------------------|-------------------------------------------------------|------------|----------------------|-----|-------------------------------------|-------|--|--|
|                                             |                                                                                              |                                                       |            |                      |     |                                     |       |  |  |
|                                             |                                                                                              |                                                       |            |                      |     |                                     |       |  |  |
|                                             |                                                                                              |                                                       |            |                      |     |                                     |       |  |  |
|                                             |                                                                                              |                                                       |            |                      |     |                                     |       |  |  |
|                                             |                                                                                              |                                                       |            |                      |     |                                     |       |  |  |
| _ ROOT<br>E                                 |                                                                                              | OWNERSHIP                                             |            | CONDITION ACTION     |     |                                     |       |  |  |
| Omm<br>Omm                                  |                                                                                              | 40 Langevin Ave<br>40 Langevin Ave<br>38 Langevin Ave |            | GOOD TO RE           |     | TO REMAIN                           | N     |  |  |
| Dm                                          | าm<br>าm<br>าm                                                                               | City of Ottav<br>51 Douglas                           | va<br>Ave/ | good<br>Fair<br>Fair |     | TO REMAIN<br>TO BE REM<br>TO BE REM | /OVED |  |  |
|                                             |                                                                                              | City of Otta                                          | awa        |                      |     |                                     |       |  |  |
|                                             |                                                                                              |                                                       |            |                      |     |                                     |       |  |  |
|                                             | SIZE                                                                                         | С                                                     | ONDITIO    | N                    | REM | IARKS                               |       |  |  |
|                                             | 60mm ø                                                                                       | B                                                     | &B         |                      |     |                                     |       |  |  |
|                                             |                                                                                              |                                                       |            |                      |     |                                     |       |  |  |
|                                             | ITICAL ROOT ZO                                                                               |                                                       |            |                      |     |                                     |       |  |  |
| ALCULATED AS DBH X 10 CM.;<br>THE TREE      |                                                                                              |                                                       |            |                      |     |                                     |       |  |  |
|                                             |                                                                                              |                                                       |            |                      |     |                                     |       |  |  |
| NY TREE;<br>RECTED TOWARDS ANY TREE CANOPY. |                                                                                              |                                                       |            |                      |     |                                     |       |  |  |
| NCE PRIOR TO ANY CONSTRUCTION               |                                                                                              |                                                       |            |                      |     |                                     |       |  |  |
| C                                           | CUCTION ACTIVITIES INCLUDING<br>ORAGE OR DISPOSAL, OR PARKING IS<br>CE WITHIN THE DESIGNATED |                                                       |            |                      |     |                                     |       |  |  |
| 1 /<br>5 E                                  | AREA.<br>ENCOUNTERED<br>AW OR PRUNER                                                         | , ARE TO BE                                           | CLEANLY    |                      |     |                                     |       |  |  |
| 2 (<br>0                                    | OTHER HEAVY E<br>VERED IMMEDIA<br>JLCH AND KEPT                                              | EQUIPMENT).<br>ATELY WITH                             | ROOTS      |                      |     |                                     |       |  |  |
| <u>بر</u>                                   |                                                                                              |                                                       |            |                      |     |                                     |       |  |  |
| Т                                           | V FENCE WIRED<br>S (@ 2.4m O.C. I<br>30LTED TO POS                                           | MAX.) 50 x 15                                         | 0 WOOD     |                      |     |                                     |       |  |  |
|                                             |                                                                                              |                                                       |            |                      |     |                                     |       |  |  |
|                                             |                                                                                              |                                                       |            |                      |     |                                     |       |  |  |
|                                             |                                                                                              |                                                       |            |                      |     |                                     |       |  |  |
|                                             | ADABLE TREE<br>Ø TIMBER TRE                                                                  |                                                       | ACED       |                      |     |                                     |       |  |  |
| JC                                          | JCER. FILL WITH 100mm                                                                        |                                                       |            |                      |     |                                     |       |  |  |
| Т                                           | TURALLY WITH FINISH GRADE                                                                    |                                                       |            |                      |     |                                     |       |  |  |
| ε                                           | E SPECIFICAT                                                                                 | IONS)                                                 |            |                      |     |                                     |       |  |  |
| A;                                          | ALL ABOVE GR<br>SKET FROM TO<br>ROOTS.                                                       |                                                       |            | /E                   |     |                                     |       |  |  |
| ALL SUPPORT PAD                             |                                                                                              |                                                       |            |                      |     |                                     |       |  |  |
| _                                           |                                                                                              |                                                       |            |                      |     |                                     |       |  |  |
|                                             |                                                                                              |                                                       |            |                      |     |                                     |       |  |  |

| CLIENT:                     | CLIENT:<br>THE REDEVELOPMENT GROUP<br>17 MONTCALM ST. OTTAWA ON<br>Tel : (613) 795-1038                                                                                                                                                                                         |                                        |  |  |  |  |  |  |
|-----------------------------|---------------------------------------------------------------------------------------------------------------------------------------------------------------------------------------------------------------------------------------------------------------------------------|----------------------------------------|--|--|--|--|--|--|
| CONSULTANTS<br>ARCHITECTS:  |                                                                                                                                                                                                                                                                                 |                                        |  |  |  |  |  |  |
| SURVEYORS:                  | SURVEYORS:<br>Farley Smith & Denis Surveying Ltd.<br>190 Colonnade Rd., Suite 10<br>Ottawa (Nepean), ON<br>Tel : (613) 727.8226                                                                                                                                                 |                                        |  |  |  |  |  |  |
| LEGEND                      |                                                                                                                                                                                                                                                                                 |                                        |  |  |  |  |  |  |
|                             | EXISTING T                                                                                                                                                                                                                                                                      | REE TO REMAIN                          |  |  |  |  |  |  |
|                             | EXISTING TH                                                                                                                                                                                                                                                                     | EXISTING TREE TO BE REMOVED            |  |  |  |  |  |  |
|                             | EXISTING CEDAR HEDGE TO BE<br>REMOVED                                                                                                                                                                                                                                           |                                        |  |  |  |  |  |  |
|                             |                                                                                                                                                                                                                                                                                 | ECTION FENCE                           |  |  |  |  |  |  |
|                             | * * * * * * * * * * * * * * * * * * * * * * * * * * * * * * * * * * * * * * * * * * * * * * * * * * * * * * * * * * * * * * * * * * * * * * * * * * * * * * * * * * * * * * * * * * * * * * * * * * * * * * * * * * * * * * * * * * * * * * * * * * * * * * * * * * * * * * * * |                                        |  |  |  |  |  |  |
|                             | PROPOSED RIVERSTONE                                                                                                                                                                                                                                                             |                                        |  |  |  |  |  |  |
| PROPOSED DECIDUOUS TREE     |                                                                                                                                                                                                                                                                                 |                                        |  |  |  |  |  |  |
|                             |                                                                                                                                                                                                                                                                                 |                                        |  |  |  |  |  |  |
|                             |                                                                                                                                                                                                                                                                                 |                                        |  |  |  |  |  |  |
|                             |                                                                                                                                                                                                                                                                                 |                                        |  |  |  |  |  |  |
|                             |                                                                                                                                                                                                                                                                                 |                                        |  |  |  |  |  |  |
| 1 ISSUED FOR S<br>No. Issue | ITE PLAN CONTROI                                                                                                                                                                                                                                                                | 07/24/2019 ML JL<br>Date<br>DATE DR CK |  |  |  |  |  |  |
| LANDSC.<br>3332 CARLING AV  | JAMES B. LENNOX & ASSOCIATES INC.     LANDSCAPE   ARCHITECTS     3332 CARLING AVE.   OTTAWA, ONTARIO   K2H 5A8     Tel. (613) 722-5168   Fax. 1(866) 343-3942                                                                                                                   |                                        |  |  |  |  |  |  |
| DOUGLAS A                   | VENUE RESIDE                                                                                                                                                                                                                                                                    | NTIAL                                  |  |  |  |  |  |  |
| DEVELOPME<br>51 DOUGLAS     | ENT<br>S AVENUE, OTT                                                                                                                                                                                                                                                            | AWA ON                                 |  |  |  |  |  |  |
| DRAWING                     |                                                                                                                                                                                                                                                                                 |                                        |  |  |  |  |  |  |
| TREE CONSERVATION REPORT &  |                                                                                                                                                                                                                                                                                 |                                        |  |  |  |  |  |  |
| STAMP                       | STAMP SCALE                                                                                                                                                                                                                                                                     |                                        |  |  |  |  |  |  |
| CON OF                      | LAADS CAPE                                                                                                                                                                                                                                                                      | 1:100<br>START DATE                    |  |  |  |  |  |  |
| SSU OTONING                 |                                                                                                                                                                                                                                                                                 | MAY 2019<br>PROJECT NO.                |  |  |  |  |  |  |
|                             | an a                                                                                                                                                                                                                                        | 19MIS1951                              |  |  |  |  |  |  |
| PROJECT NORTH               | PROJECT NORTH DRAWING NO.                                                                                                                                                                                                                                                       |                                        |  |  |  |  |  |  |
|                             |                                                                                                                                                                                                                                                                                 | L.1                                    |  |  |  |  |  |  |