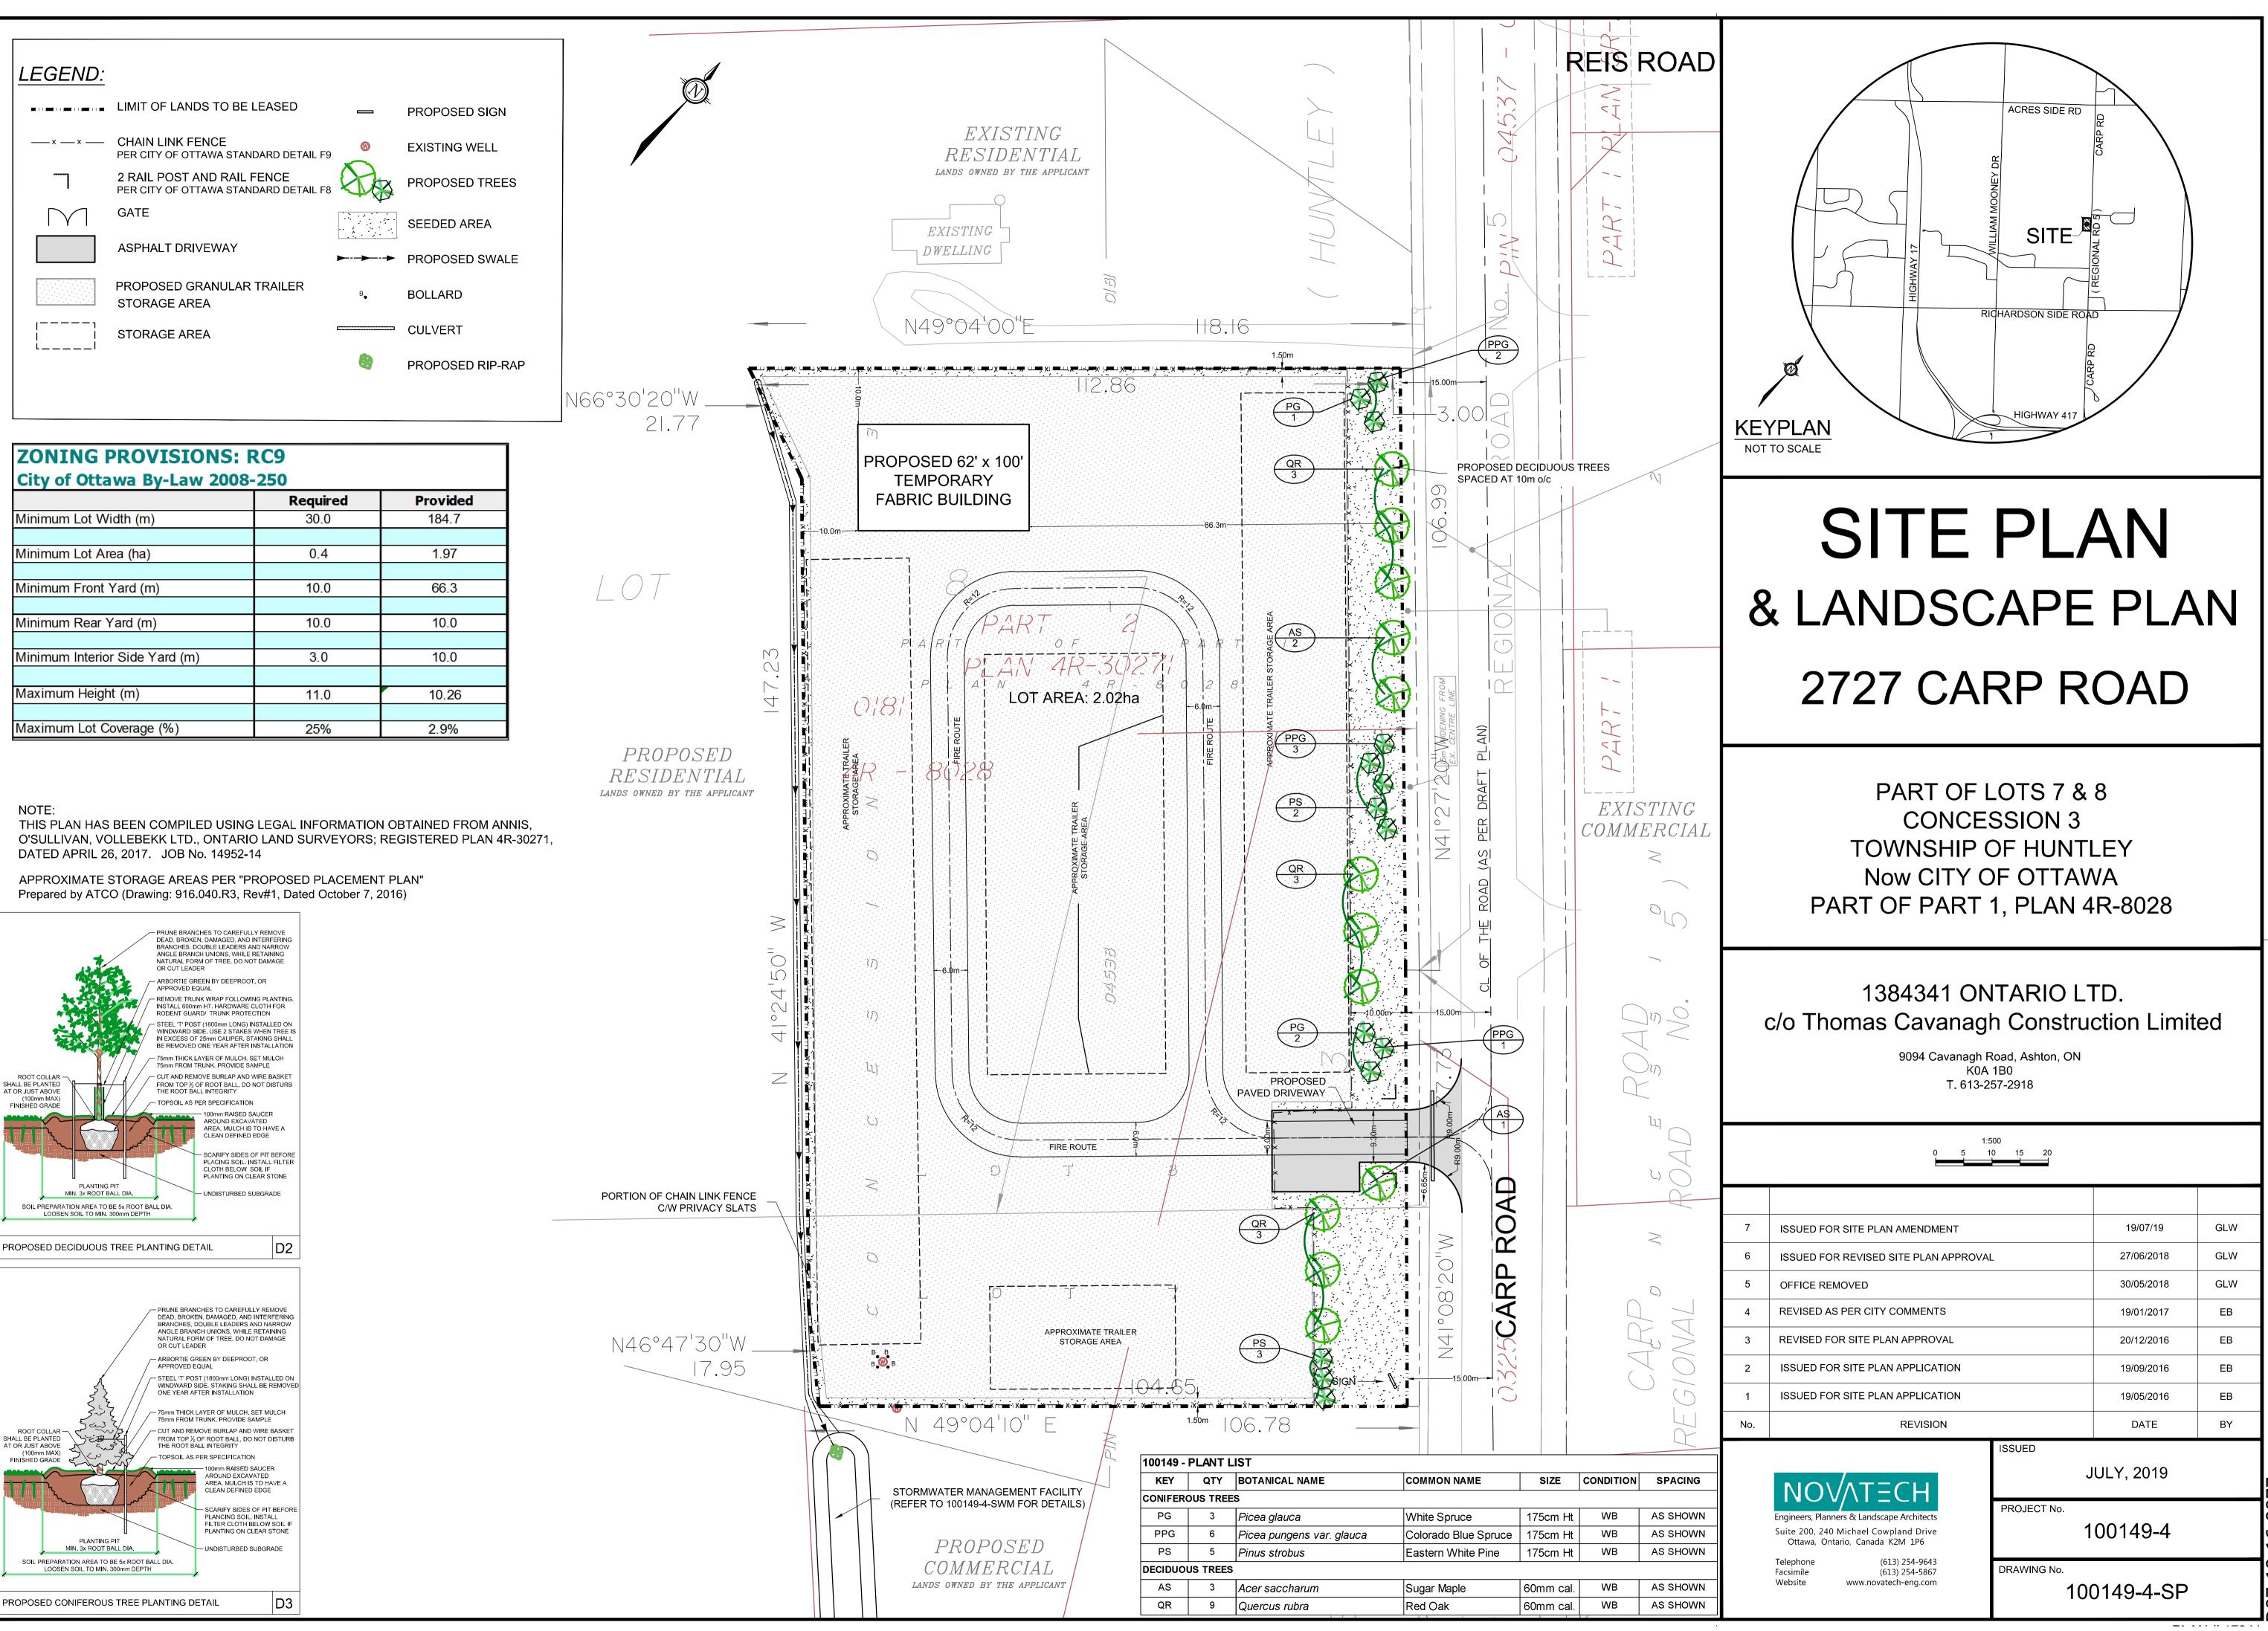

|                                | Required | Provided |
|--------------------------------|----------|----------|
| Minimum Lot Width (m)          | 30.0     | 184.7    |
|                                |          |          |
| Minimum Lot Area (ha)          | 0.4      | 1.97     |
|                                |          |          |
| Minimum Front Yard (m)         | 10.0     | 66.3     |
|                                |          |          |
| Minimum Rear Yard (m)          | 10.0     | 10.0     |
|                                |          |          |
| Minimum Interior Side Yard (m) | 3.0      | 10.0     |
|                                |          |          |
| Maximum Height (m)             | 11.0     | 10.26    |
|                                |          |          |
| Maximum Lot Coverage (%)       | 25%      | 2.9%     |

|                                                                                                        |                                                                                                                         | :500<br>10 15 20                               |            |     |
|--------------------------------------------------------------------------------------------------------|-------------------------------------------------------------------------------------------------------------------------|------------------------------------------------|------------|-----|
|                                                                                                        |                                                                                                                         |                                                |            |     |
| 7                                                                                                      | ISSUED FOR SITE PLAN AMENDMENT                                                                                          |                                                | 19/07/19   | GLW |
| 6                                                                                                      | ISSUED FOR REVISED SITE PLAN APPROVAL                                                                                   |                                                | 27/06/2018 | GLW |
| 5                                                                                                      | OFFICE REMOVED                                                                                                          |                                                | 30/05/2018 | GLW |
| 4                                                                                                      | REVISED AS PER CITY COMMENTS                                                                                            |                                                | 19/01/2017 | EB  |
| 3                                                                                                      | REVISED FOR SITE PLAN APPROVAL                                                                                          |                                                | 20/12/2016 | EB  |
| 2                                                                                                      | ISSUED FOR SITE PLAN APPLICATION                                                                                        |                                                | 19/09/2016 | EB  |
| 1                                                                                                      | ISSUED FOR SITE PLAN APPLICATION                                                                                        |                                                | 19/05/2016 | EB  |
| No.                                                                                                    | REVISION                                                                                                                |                                                | DATE       | ВҮ  |
| <b>NOVATECH</b><br>Engineers, Planners & Landscape Architects<br>Suite 200, 240 Michael Cowpland Drive |                                                                                                                         | ISSUED<br>JULY, 2019<br>PROJECT №.<br>100149-4 |            |     |
|                                                                                                        | Ottawa, Ontario, Canada K2M 1P6<br>Telephone (613) 254-9643<br>Facsimile (613) 254-5867<br>Website www.novatech-eng.com | DRAWING No.                                    |            |     |
|                                                                                                        |                                                                                                                         | 100149-4-SP                                    |            |     |