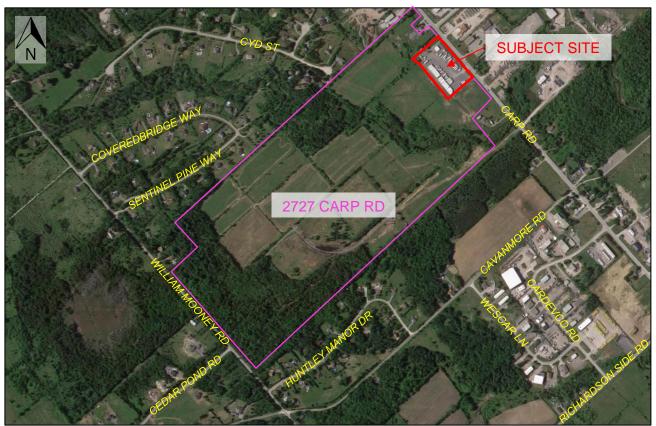

Reference: 2727 Carp Road (ATCO Site)

Site Plan Control Application - Temporary Building Addition

Our File No. 110149

Novatech is pleased to submit the enclosed Site Plan Control Revision application on behalf of our client, 1384341 Ontario Ltd., c/o Thomas Cavanagh Construction Limited (Cavanagh) for part of their property at 2727 Carp Road in the City of Ottawa. Specifically, the portion of their property subject to this application is a 2.02 ha rectangular piece at the eastern edge fronting onto Carp Road, as shown in Figure 1. Cavanagh has a lease agreement with ATCO Structures & Logistics (ATCO) to allow ATCO to use this portion of Cavanagh's property as a trailer storage yard.

Figure 1: ACTO site outlined in red

A Site Plan Control application to permit ATCO's fenced storage yard was approved by the City on February 5, 2018 (D07-12-16-0077).

ATCO is now proposing to add a 576m<sup>2</sup> (18.90m x 30.48m) temporary building to the northwest corner of their leased site. The proposed building consists of a steel-supported canvas-covered hoop structure that is set upon shipping containers serving as the side walls of the building. The proposed building has been designed and situated on the site to comply with the existing Rural Commercial – RC9 zone provisions.