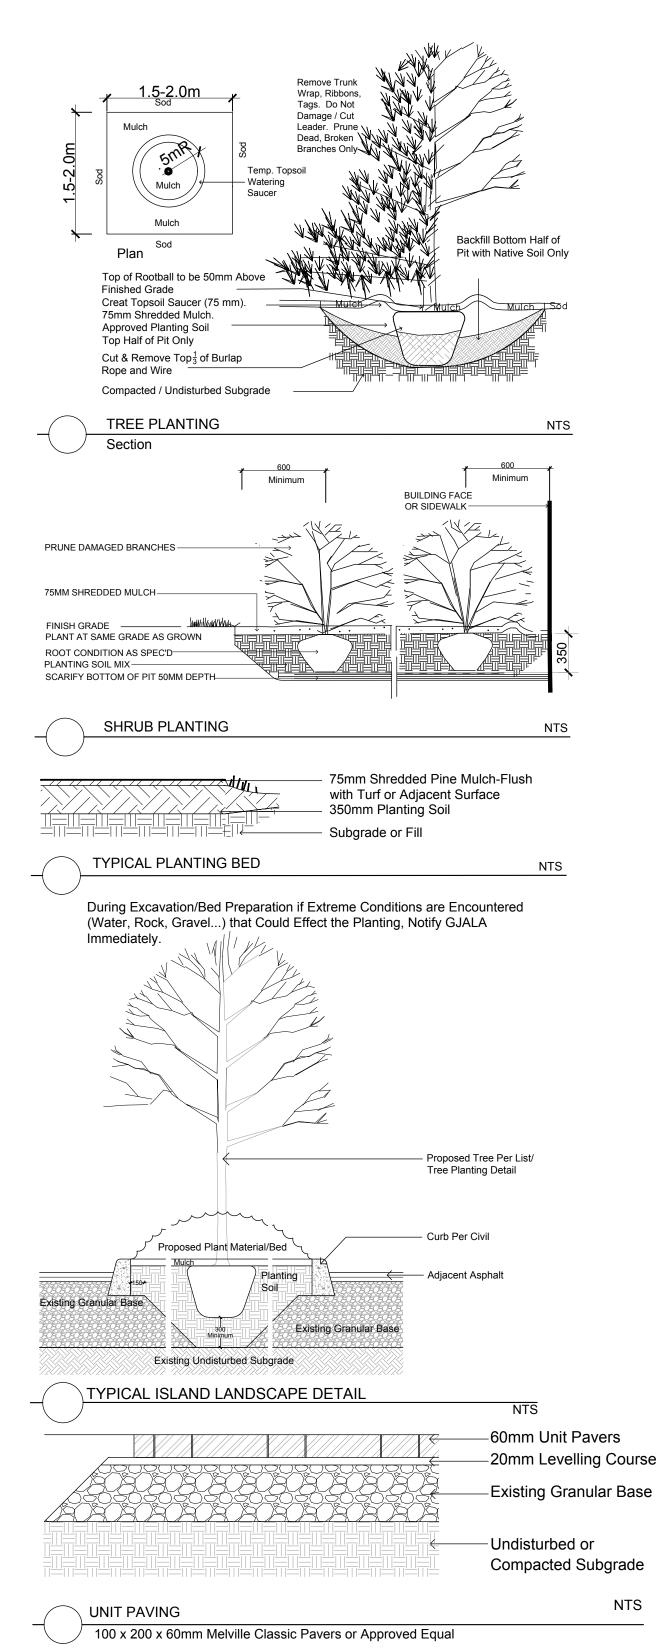

TURF AREAS TO BE SOD C/W 150MM DEPTH TOPSOIL ON APPROVED SUBGRADE.

SOD TO BE NUMBER ONE GRADE TURFGRASS NURSERY SOD per NSGA - Fine Fescue/Kentucky Bluegrass Sod.

PLANTING MIX TO BE APPROVED BY LANDSCAPE ARCHITECT.

ALL PLANT MATERIAL TO MEET CNLA STANDARDS, AND BE APPROVED BY LANDSCAPE ARCHITECT PRIOR TO PLANTING.

REFER TO CIVIL ENGINEER'S DRAWING FOR ELEVATIONS / GRADING. ALL WORK TO INCLUDE 1 YEAR WARRANTY FROM DATE OF FINAL ACCEPTANCE.

MAINTAIN ALL AREAS UNTIL FINAL ACCEPTANCE, INCLUDING MOWING OF TURF, WEEDING OF BEDS, WATERING, SWEEPING HARD SURFACES.

PROVIDE WATERING OF ALL PLANT MATERIAL AS REQUIRED FOR PROPER ESTABLISHMENT, UNTIL END OF WARRANTY PERIOD.

The Landscape Plan is to be read in conjunction with the grading and survey plan, underground services engineering drawings, construction details and contract documents and cannot be used for construction until signed by the landscape architect. Bare root material to be planted in season only. All plant material locations to be staked on site by the landscape contractor and checked by the landscape architect prior to planting. All trees to be preserved on or directly adjacent to the site will be protected. Plant material are to be installed a minimum of; 3.0m away from any part of any hydro transformer, 3.0m corridor between a fire hydrant and the curb, a 2.5m radius beside or behind a fire hydrant, 2.0m from any servicing/utility line or structure.