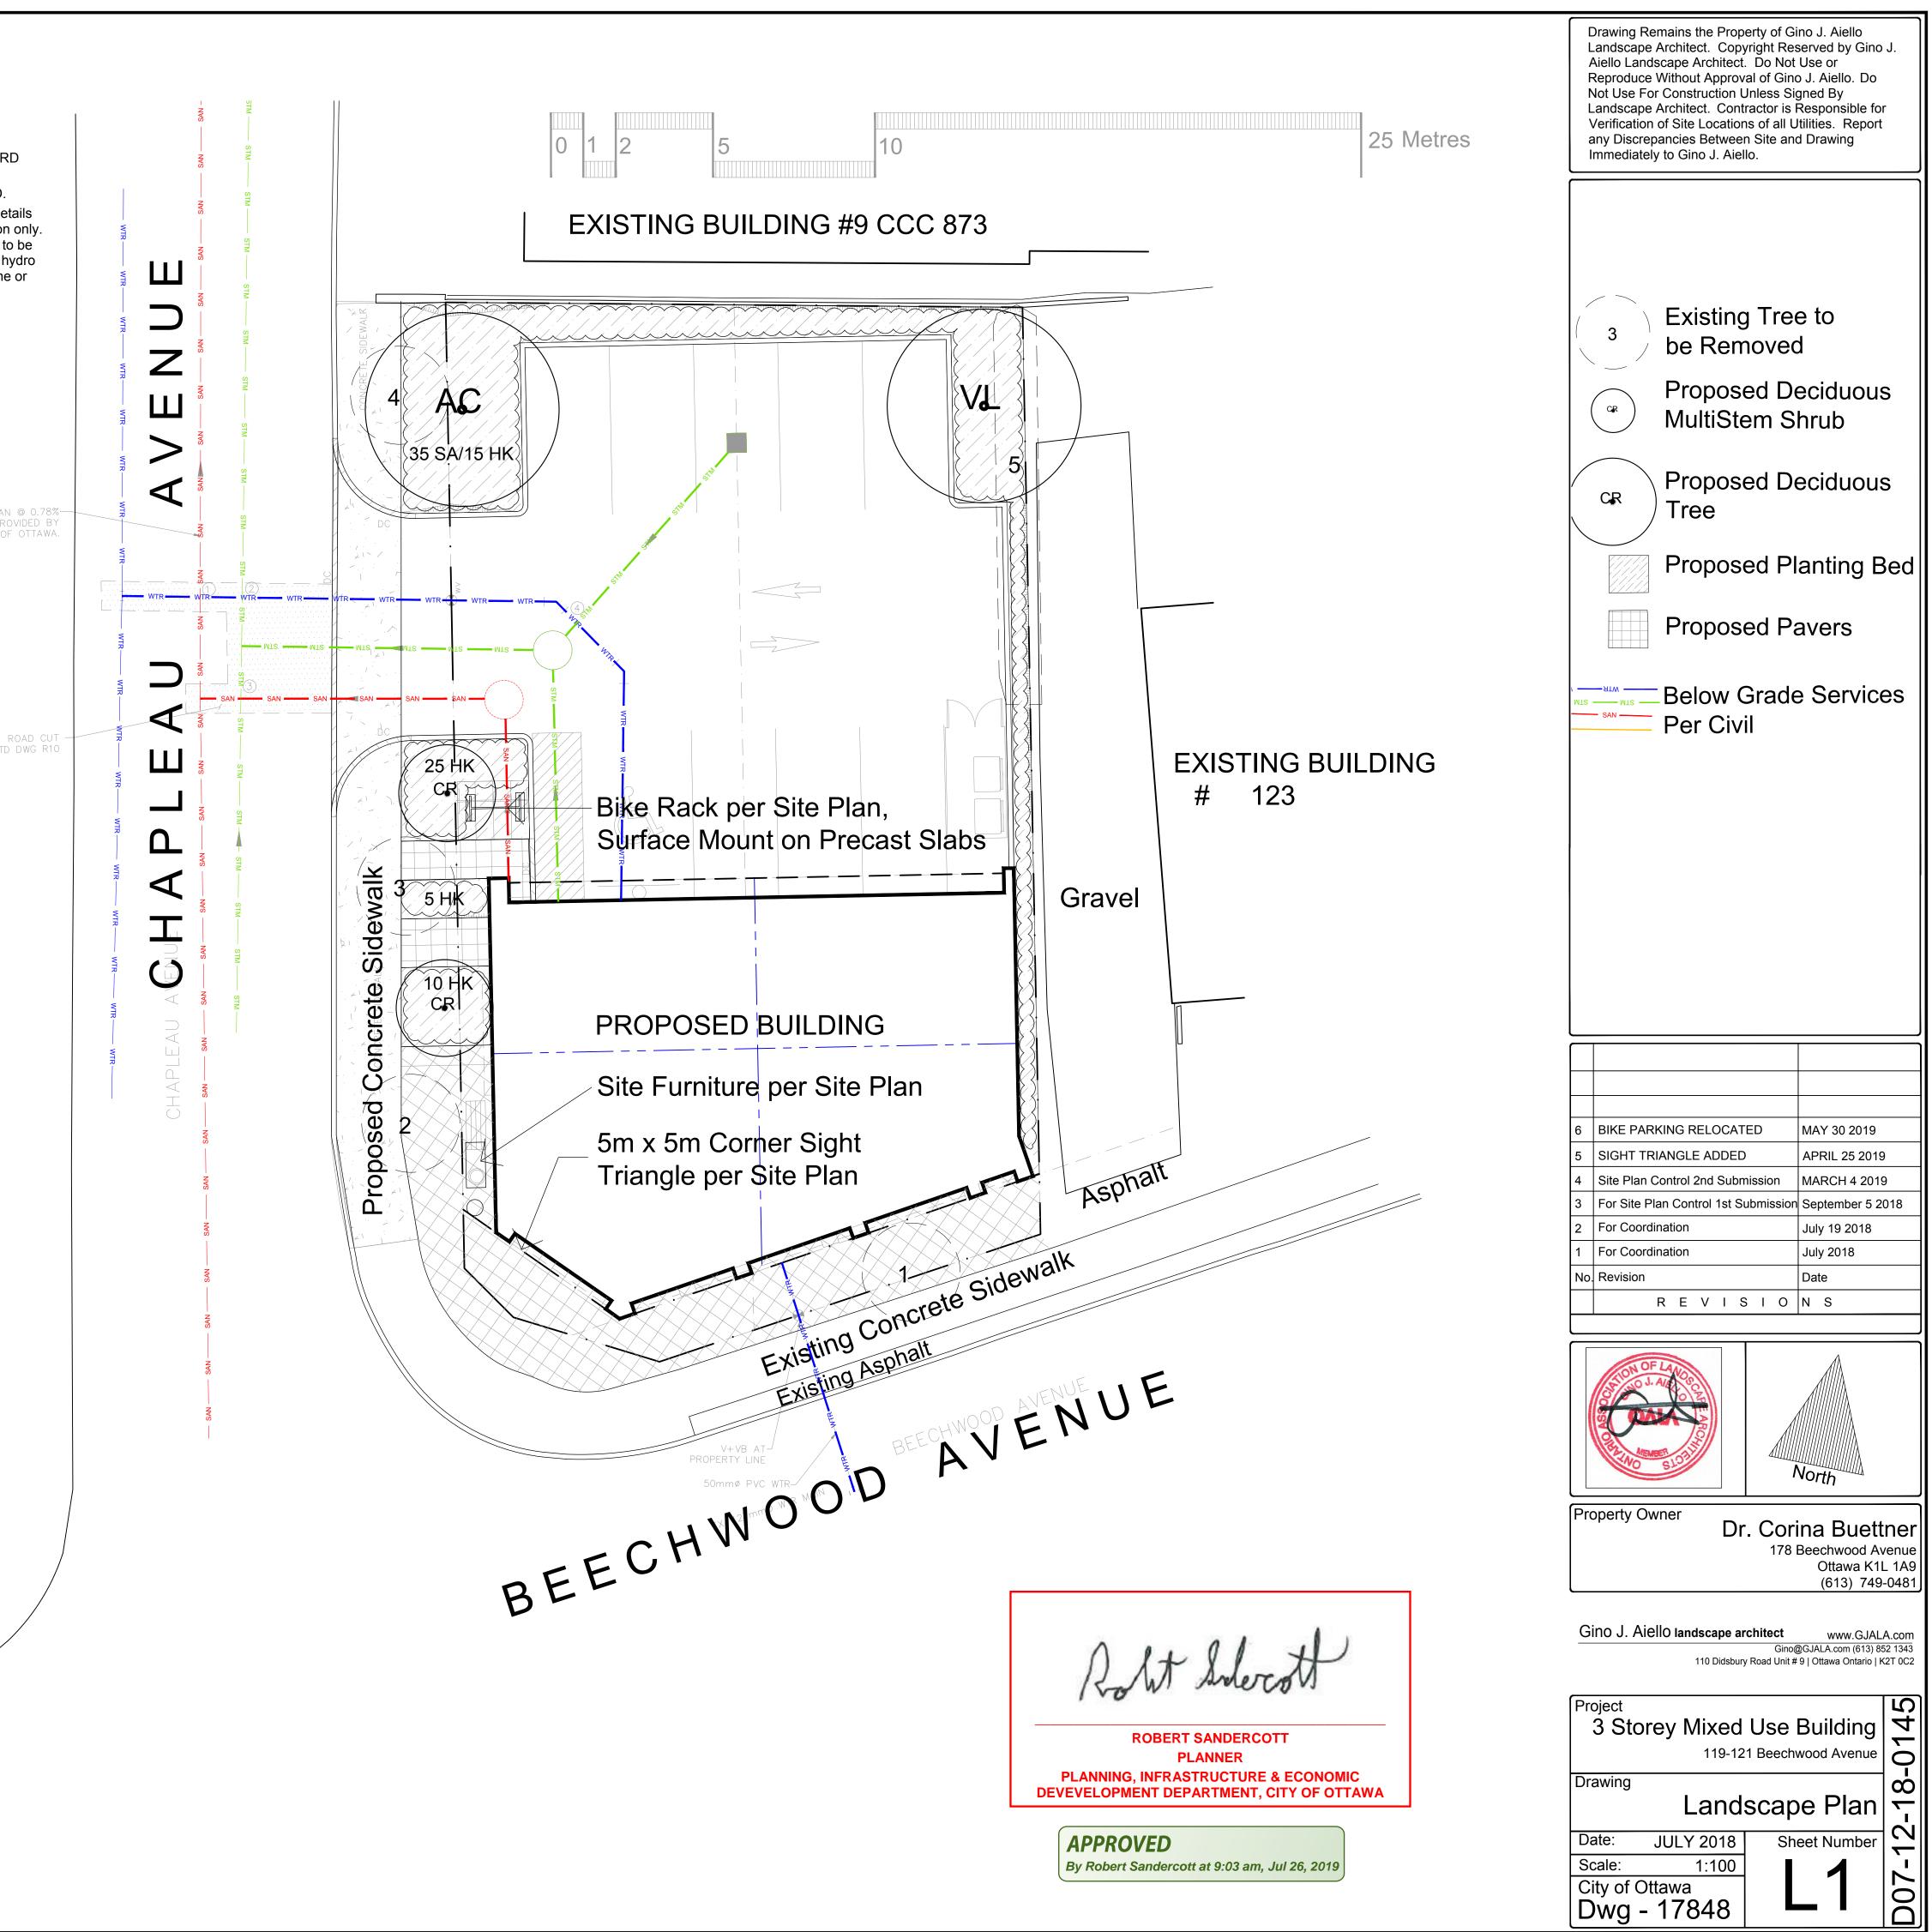

The Landscape Plan is to be read in conjunction with the grading and survey plan, underground services engineering drawings, construction details and contract documents and cannot be used for construction until signed by the landscape architect. Bare root material to be planted in season only. All plant material locations to be staked on site by the landscape contractor and checked by the landscape architect prior to planting. All trees to be preserved on or directly adjacent to the site will be protected. Plant material are to be installed a minimum of; 3.0m away from any part of any hydro transformer, 3.0m corridor between a fire hydrant and the curb, a 2.5m radius beside or behind a fire hydrant, 2.0m from any servicing/utility line or structure.

| Plant List - Trees - <u>119-121 Beechwood Avenue</u> |      |                        |                   |          |                |
|------------------------------------------------------|------|------------------------|-------------------|----------|----------------|
| Code                                                 | Qty. | Botanical Name         | Common Name       | Size     | Condition      |
| AC                                                   | 1    | Amelanchier canadensis | Tree Serviceberry | 60mm cal | B + B specimen |
| VL                                                   | 1    | Viburnum lentago       | Nannyberry        | 60mm cal | B + B specimen |
|                                                      |      |                        |                   |          |                |
| Plant List - Shrubs -119-121 Beechwood Avenue        |      |                        |                   |          |                |
| Code                                                 | Qty. | Botanical Name         | Common Name       | Size     | Condition      |
| CR                                                   | 2    | Cornus racemosa        | Grey Dogwood      | 80cm Ht. | Pot            |
| HK                                                   | 55   | Hypericum kalmianum    | St. John's Wort   | 40cm Ht. | Pot            |
| SA                                                   | 35   | Spiraea alba           | Meadowsweet       | 60cm Ht. | Pot            |

75.83m – 250mmø SAN © 0.78%-AS PER 3259P&P7 PROVIDED BY THE CITY OF OTTAWA.

AS PER CITY STD DWG R10