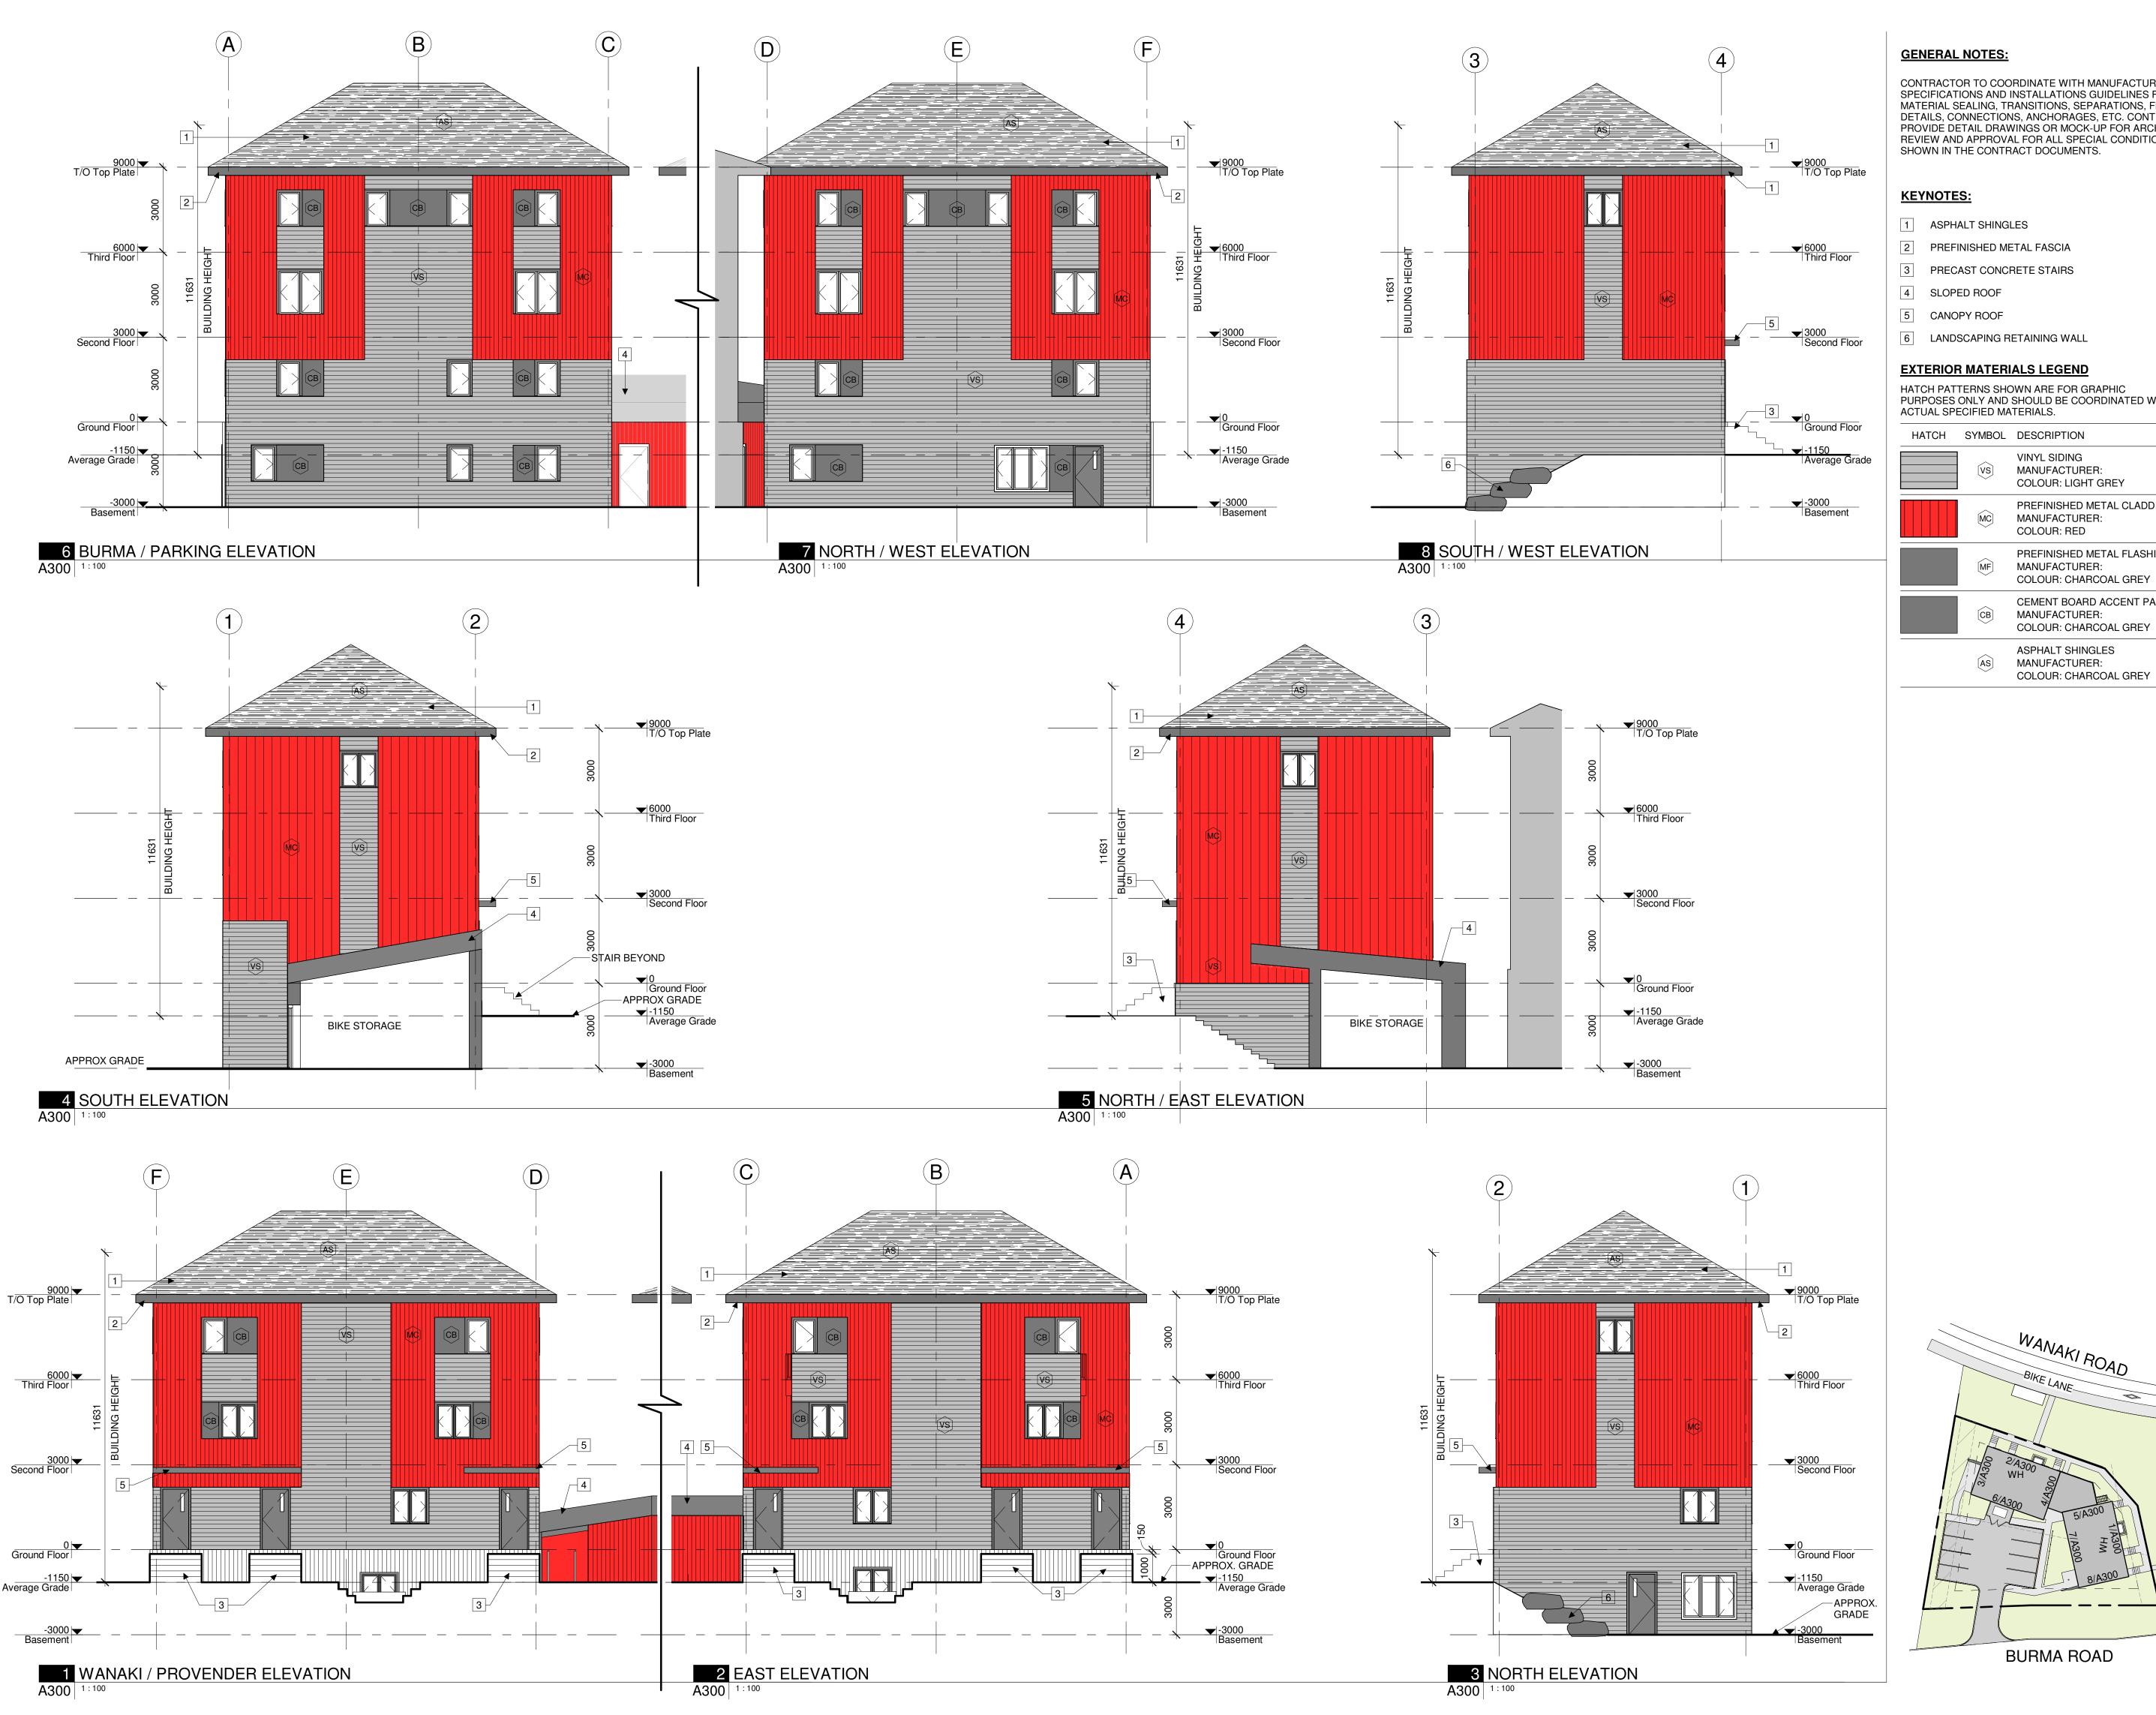

CONTRACTOR TO COORDINATE WITH MANUFACTURER'S SPECIFICATIONS AND INSTALLATIONS GUIDELINES FOR ALL MATERIAL SEALING, TRANSITIONS, SEPARATIONS, FLASHING DETAILS, CONNECTIONS, ANCHORAGES, ETC. CONTRACTOR TO PROVIDE DETAIL DRAWINGS OR MOCK-UP FOR ARCHITECT'S REVIEW AND APPROVAL FOR ALL SPECIAL CONDITIONS NOT SHOWN IN THE CONTRACT DOCUMENTS.

- 2 PREFINISHED METAL FASCIA
- 3 PRECAST CONCRETE STAIRS
- 6 LANDSCAPING RETAINING WALL

## **EXTERIOR MATERIALS LEGEND**

HATCH PATTERNS SHOWN ARE FOR GRAPHIC PURPOSES ONLY AND SHOULD BE COORDINATED WITH ACTUAL SPECIFIED MATERIALS.

| VS | VINYL SIDING<br>MANUFACTURER:<br>COLOUR: LIGHT GREY        |
|----|------------------------------------------------------------|
| MC | PREFINISHED METAL CLADDING<br>MANUFACTURER:<br>COLOUR: RED |

PREFINISHED METAL FLASHING MANUFACTURER: COLOUR: CHARCOAL GREY

CEMENT BOARD ACCENT PANEL

COLOUR: CHARCOAL GREY ASPHALT SHINGLES MANUFACTURER: COLOUR: CHARCOAL GREY

MANUFACTURER: