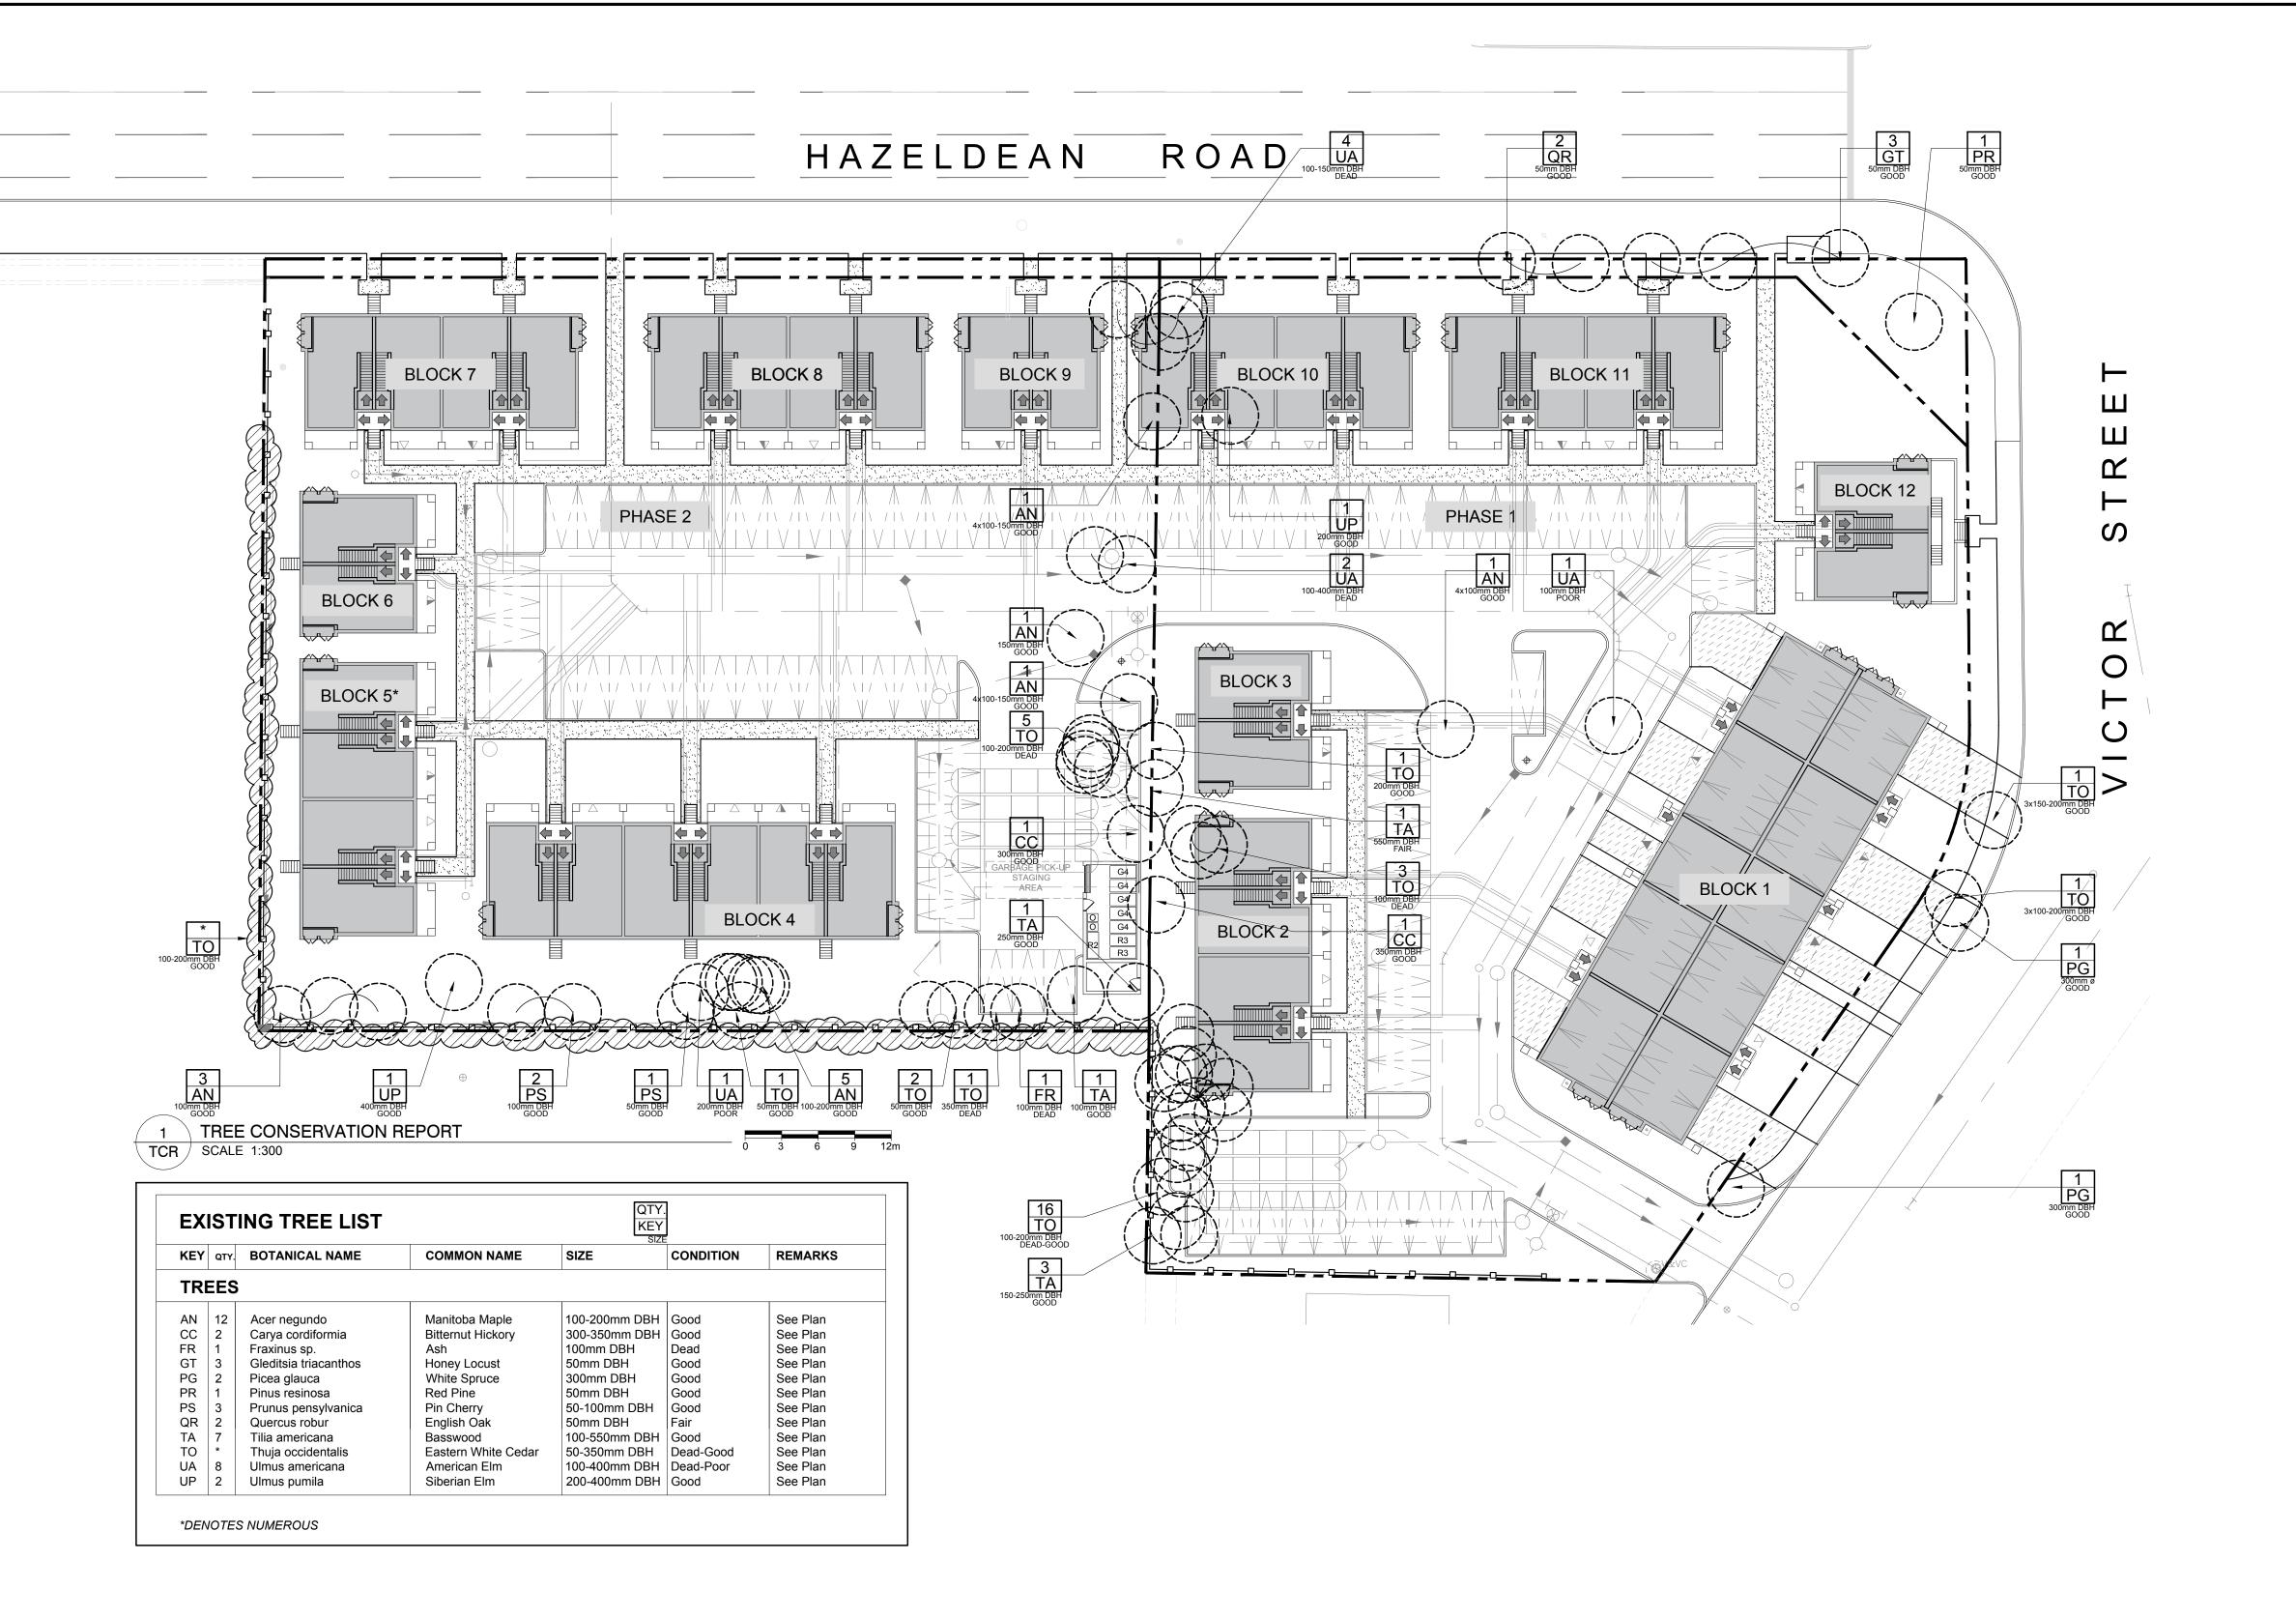

CIVIL ENGINEERS:

EERS: EXP Services Inc.
2650 Queensview Drive, Ottawa ON K2B 8H6
Tel: (613) 688-1899

/-

EXISTING TREE TO BE REMOVED

EXISTING HEDGE TO REMAIN

| 2   | RE-ISSUED FOR SITE PLAN CONTROL | 05/29/2019       | ML | J |
|-----|---------------------------------|------------------|----|---|
| 1   | ISSUED FOR SITE PLAN CONTROL    | 05/24/2019       | ML | J |
| No. | Issue                           | Date<br>MM/DD/YY | DR | С |

DRA

TREE CONSERVATION REPORT

STAMP

OF LAND

OF LA

AS SHOWN
START DATE

MARCH 2019 PROJECT NO.

19-MIS-1939 DRAWING NO.