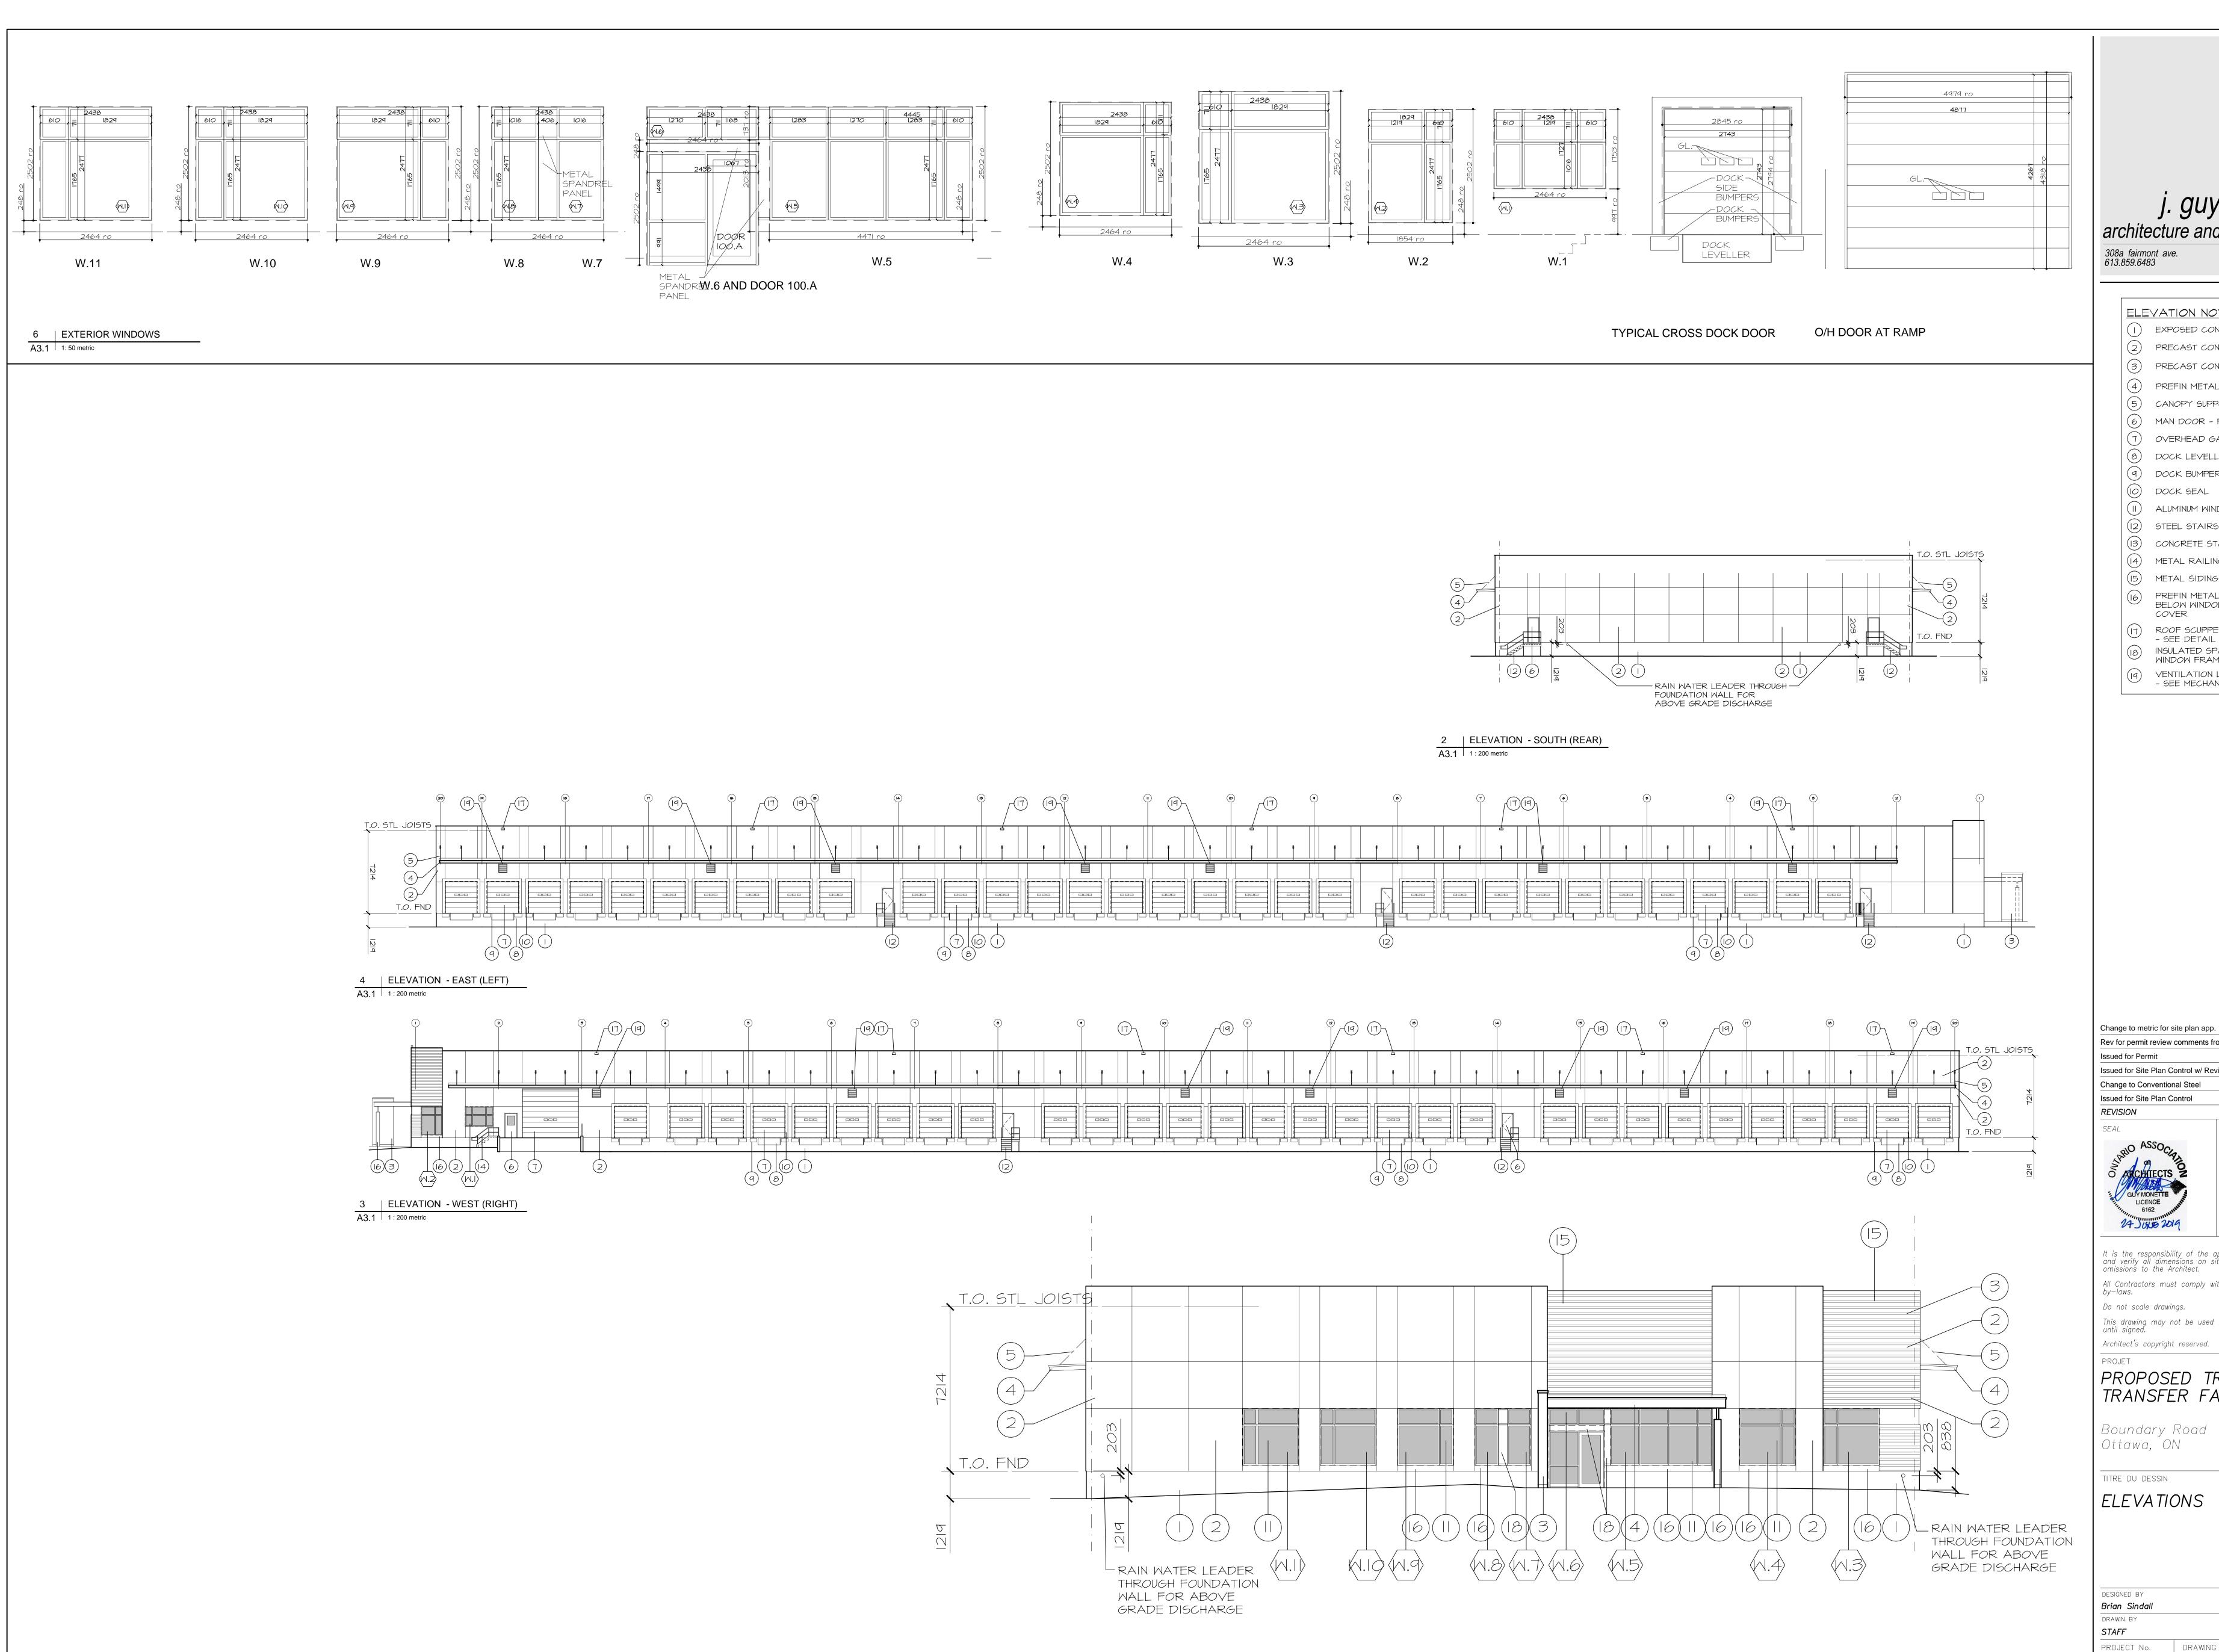

1 | ELEVATION - NORTH (FRONT) A3.1 1 : 100 metric

Rev for permit review comments from City 3 25 Apr 2019 Issued for Permit 2 19 Mar 2019 Issued for Site Plan Control w/ Revisions 1 4 Mar 2019 8 Feb 2019 bjs Change to Conventional Steel Issued for Site Plan Control 0 17Dec2018 bjs REVISION No DATE PAR SEAL ASSON GUY MONETTE LICENCE 6162 27 JUNE 2019 It is the responsibility of the appropriate Contractor to check and verify all dimensions on site and report all errors and/or omissions to the Architect. All Contractors must comply with all pertinent codes and by–laws. 7928 Do not scale drawings. This drawing may not be used for construction until signed. Architect's copyright reserved.  $\overline{}$ PROJET PROPOSED TRUCK DOCK**₩** TRANSFER FACILITY **⊆** plan Boundary Road Ottawa, ON 18-0189 TITRE DU DESSIN ELEVATIONS  $\sim$  $\overline{}$ 

GUY MONETTE

j. guy **monette** 

architecture and urban design ottawa, on, K1Y 1Y8 guymonette@rogers.com 308a fairmont ave. 613.859.6483

| ELEVATION NOTES: |                                                                   |
|------------------|-------------------------------------------------------------------|
|                  | EXPOSED CONC. FND WALL                                            |
| 2                | PRECAST CONCRETE PANEL                                            |
| З                | PRECAST CONCRETE PANEL PIER                                       |
| 4                | PREFIN METAL FASCIA                                               |
| 5                | CANOPY SUPPORT BRACKET                                            |
| 6                | MAN DOOR - PAINT FINISH                                           |
| (7)              | OVERHEAD GARAGE DOOR                                              |
| 8                | DOCK LEVELLER                                                     |
| 9                | DOCK BUMPERS                                                      |
| $\bigcirc$       | DOCK SEAL                                                         |
|                  | ALUMINUM WINDOW                                                   |
| (12)             | STEEL STAIRS                                                      |
| (13)             | CONCRETE STAIRS                                                   |
| (14)             | METAL RAILINGS & GUARDS                                           |
| (15)             | METAL SIDING                                                      |
| (16)             | PREFIN METAL COMPOSITE PANEL<br>BELOW WINDOWS AND COLUMN<br>COVER |
| (7)              | ROOF SCUPPER FOR OVERFLOW                                         |
| B                | INSULATED SPANDREL PANEL<br>WINDOW FRAME SYSTEM                   |
| (I9)             | VENTILATION LOUVRE 30"x30"<br>- SEE MECHANICAL                    |