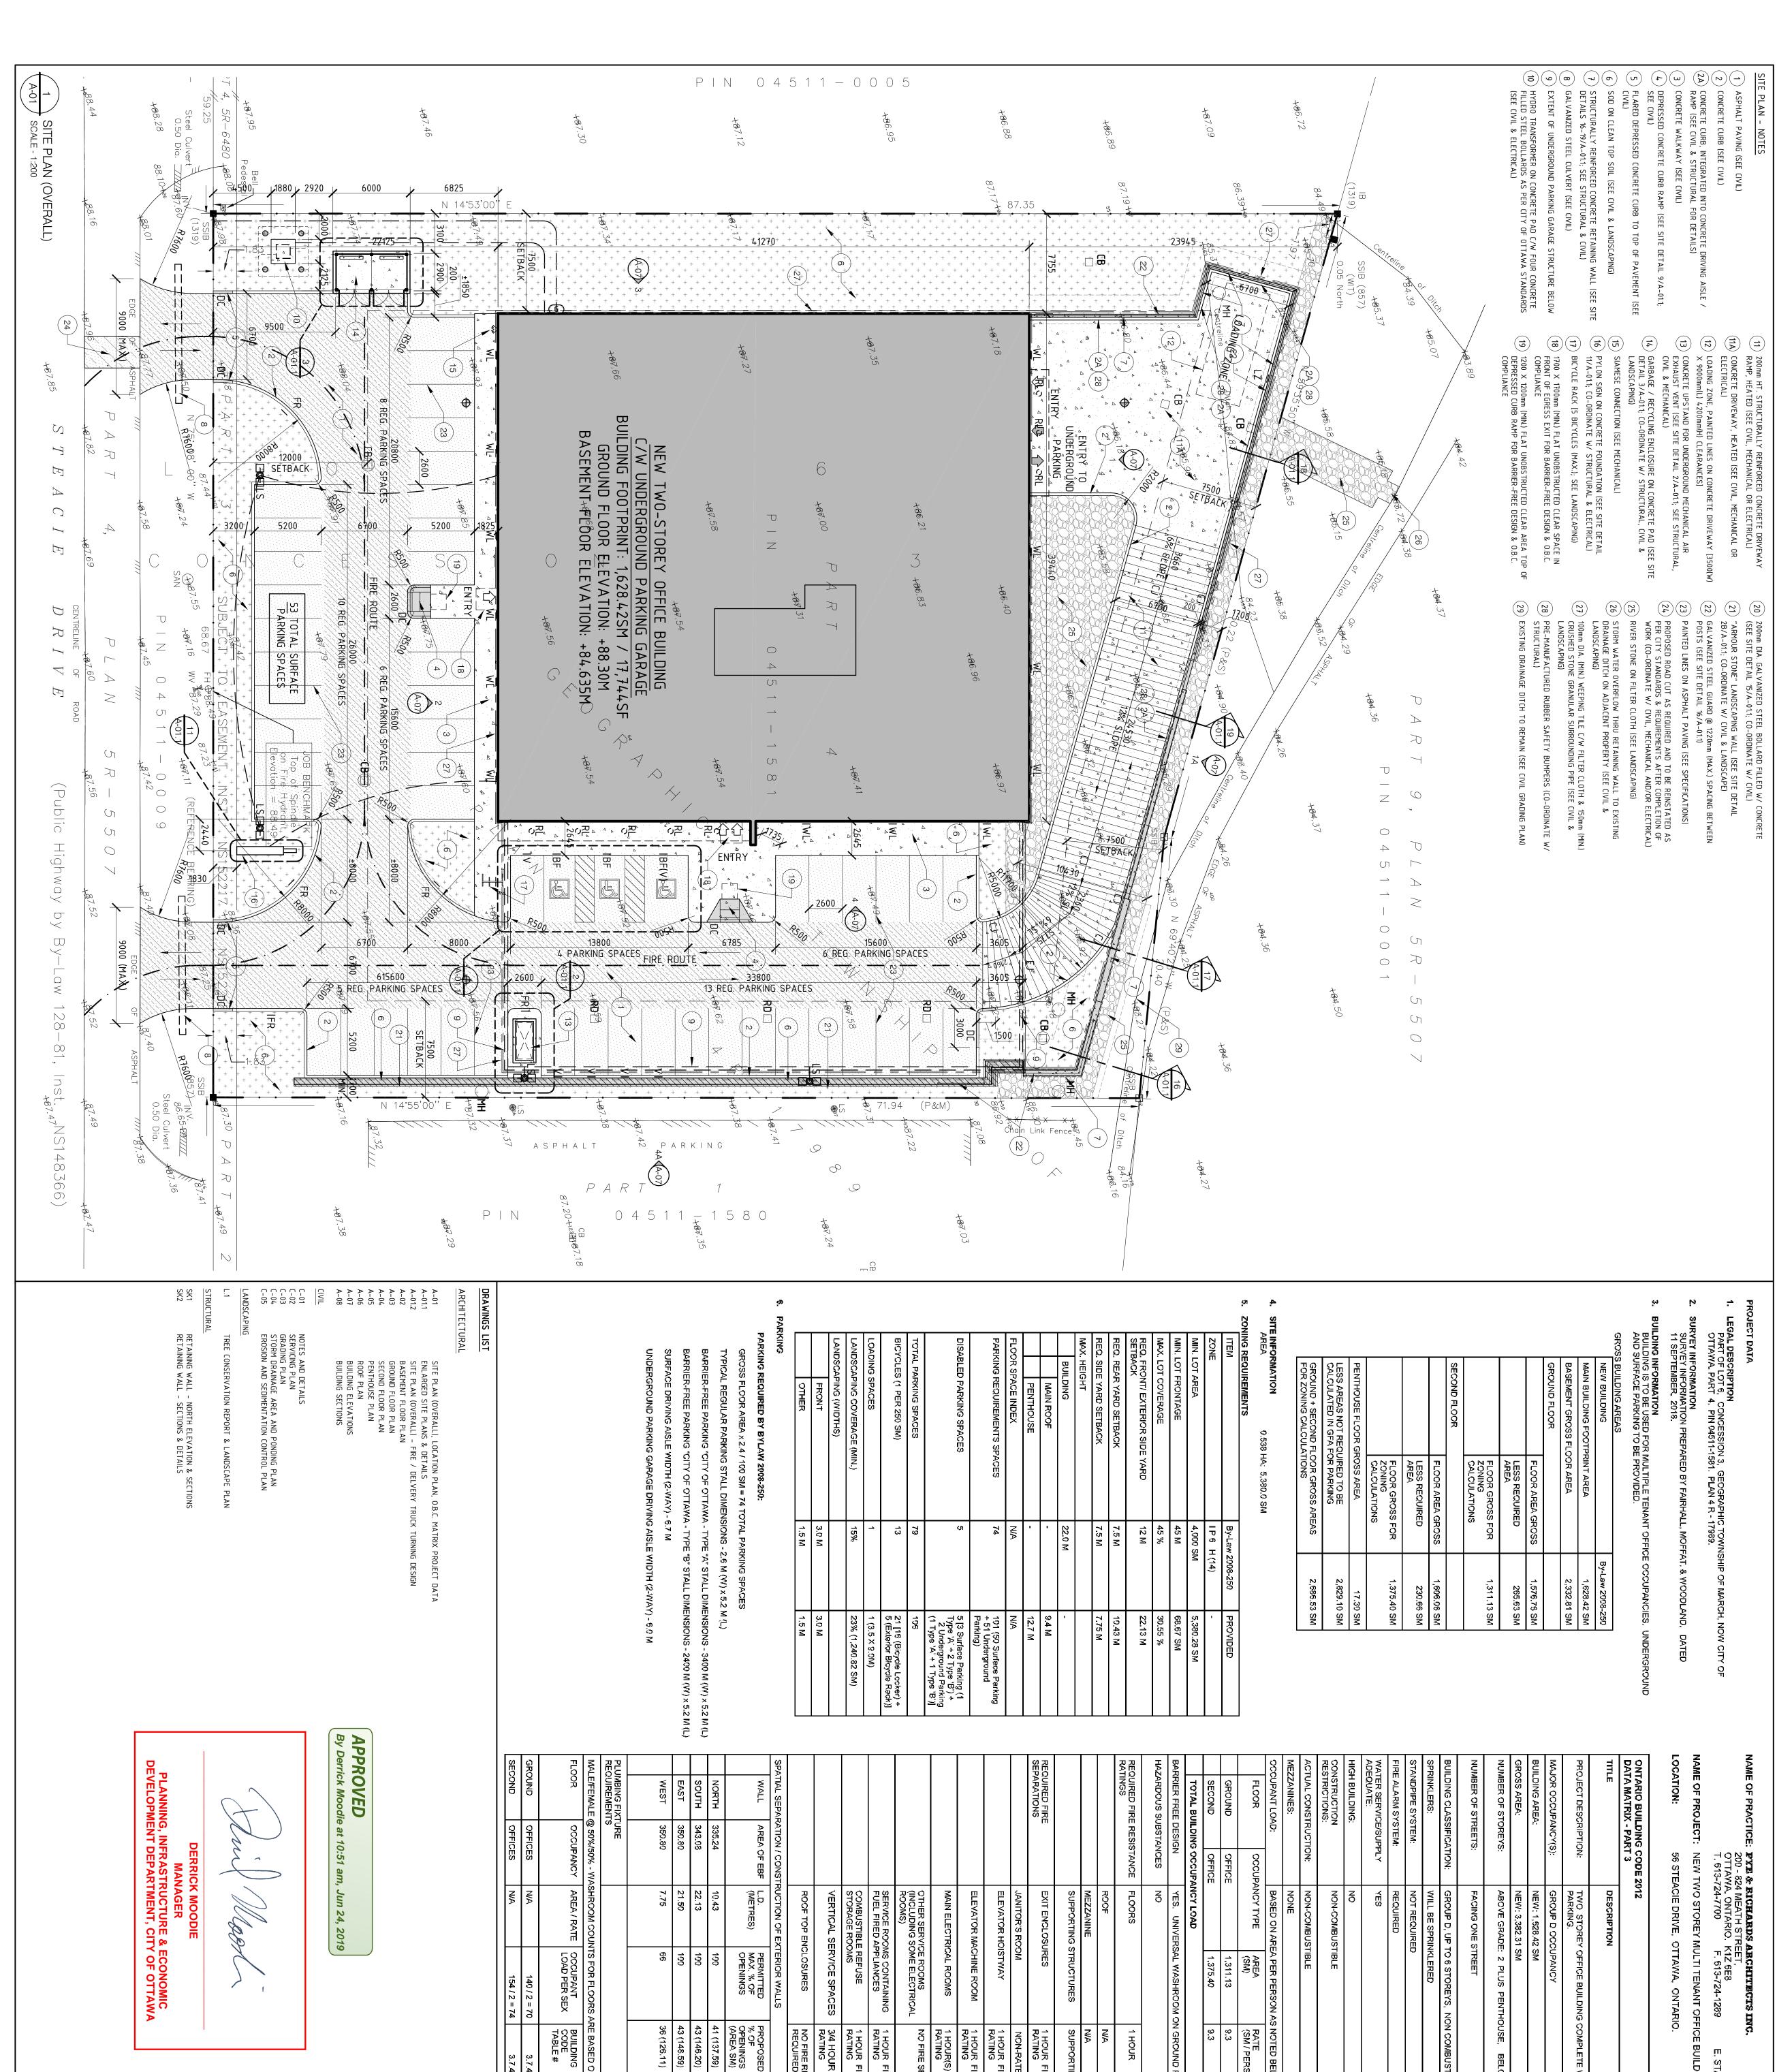

1.1.2 (A) 1.1.2 (A) 1.1.2 (A) 1.1.2 (A) & 2.1.1 2.2.10 & 2.2.51 FERENCE 1.2 (A)

LOCATION PLAN SCALE - N.T.S.

|   | TITLE      | DATA MATRIX - PART 3              |                | DESCRIPTION         |                                     |                     |     |                                                               |
|---|------------|-----------------------------------|----------------|---------------------|-------------------------------------|---------------------|-----|---------------------------------------------------------------|
|   | PRO        | PROJECT DESCRIPTION:              | . <del>.</del> | TWO STOREY          | OFFICE BUILDING                     | COMPLETE WIT        |     | TWO STOREY OFFICE BUILDING COMPLETE WITH UNDERGROUND PARKING. |
|   | MAJ        | MAJOR OCCUPANCY(S):               | ):             | GROUP D OCCUPANCY   | JPANCY                              |                     |     |                                                               |
|   | BUIL       | BUILDING AREA:                    |                | NEW: 1,528.42 SM    | MS                                  |                     |     |                                                               |
|   | GRC        | GROSS AREA:                       |                | NEW: 3,382.31 SM    | MS                                  |                     |     |                                                               |
|   | NON        | NUMBER OF STOREYS:                |                | ABOVE GRADE:        | : 2 PLUS PENTHOUSE,                 | JUSE, BELOW         |     | GRADE: 1                                                      |
|   | NON        | NUMBER OF STREETS:                |                | FACING ONE STREET   | TREET                               |                     |     |                                                               |
|   | BUIL       | BUILDING CLASSIFICATION:          | TION:          | GROUP D, UP TO 6    | STOREYS,                            | NON COMBUSTIBLE,    |     | E, SPRINKLERED                                                |
|   | SPR        | SPRINKLERS:                       |                | WILL BE SPRINKLERED | KLERED                              |                     |     |                                                               |
|   | STA        | STANDPIPE SYSTEM:                 |                | NOT REQUIRED        | )                                   |                     |     |                                                               |
|   | FIRE       | FIRE ALARM SYSTEM:                |                | REQUIRED            |                                     |                     |     |                                                               |
|   | WAT<br>ADE | WATER SERVICE/SUPPLY<br>ADEQUATE: | ייבץ           | YES                 |                                     |                     | i l |                                                               |
|   | нен        | HIGH BUILDING:                    |                | NO                  |                                     |                     |     |                                                               |
|   | RES        | CONSTRUCTION RESTRICTIONS:        |                | NON-COMBUSTIBLE     | :IBLE                               |                     |     |                                                               |
|   | ACT        | ACTUAL CONSTRUCTION:              | N:             | NON-COMBUSTIBLE     | :BLE                                |                     |     |                                                               |
|   | MEZ        | MEZZANINES:                       |                | NONE                |                                     |                     |     |                                                               |
|   | 000        | OCCUPANT LOAD:                    |                | BASED ON ARE        | BASED ON AREA PER PERSON AS NOTED B | S NOTED BELOW:      | -2  | <i>*</i> :                                                    |
|   |            | FLOOR                             | OCCUPA         | OCCUPANCY TYPE      | AREA<br>(SM)                        | RATE<br>(SM / PERS) |     | PERSONS                                                       |
|   |            | GROUND                            | OFFICE         |                     | 1,311.13                            | 9.3                 |     | 140                                                           |
|   |            | SECOND                            | OFFICE         |                     | 1,375.40                            | 9.3                 |     | 148                                                           |
| 3 |            | TOTAL BUILDING OCCUPANCY LOAD     | OCCUPA         | NCY LOAD            |                                     |                     |     | 288                                                           |
|   | BAR        | BARRIER FREE DESIGN               | 2              | YES. UNIVERS        | UNIVERSAL WASHROOM ON GROUND        | N GROUND FLOOR      |     | OR                                                            |
|   | HAZ        | HAZARDOUS SUBSTANCES              | ICES           | NO<br>NO            |                                     |                     |     |                                                               |
|   |            |                                   |                |                     |                                     |                     |     |                                                               |

|               |                              | 36 (126.11) 45                                                                              | 43 (148.59) N/A | 43 (146.20) N/A | 41 (137.59) N/A  | PROPOSED F.R.R.                               |                                                      | NO FIRE RESISTANCE RATING REQUIRED                                                  | 3/4 HOUR FIRE RESISTANCE<br>RATING                                                                                                                                                                                                                                                                                                                                                                                                                                                                                                                                                                                                                                                                                                                                                                                                                                                                                                                                                                                                                                                                                                                                                                                                                                                                                                                                                                                                                                                                                                                                                                                                                                                                                                                                                                                                                                                                                                                                                                                                                                                                                             | 1 HOUR FIRE RESISTANCE         | 1 HOUR FIRE RESISTANCE<br>RATING                                                                                                                                                                                                                                                                                                                                                                                                                                                                                                                                                                                                                                                                                                                                                                                                                                                                                                                                                                                                                                                                                                                                                                                                                                                                                                                                                                                                                                                                                                                                                                                                                                                                                                                                                                                                                                                                                                                                                                                                                                                                                               | NO FIRE SEPARATION REQUIRED                                                                                                                     | 1 HOUR(S) FIRE RESISTANCE | 1 HOUR FIRE RESISTANCE<br>RATING | 1 HOUR FIRE RESISTANCE<br>RATING     | NON-RATED FIRE SEPARATION | 1 HOUR FIRE RESISTANCE                 | SUPPORTING FLOORS | N/A                                     | N/A                                     | 1 HOUR                                            |                       | 1 ON GROUND FLOOR                  | -                                        | 9.3                                        | 9.3                                                                             | RATE PERSONS                                                     | AS NOTED BELOW:    |                 |                                                                                                                                      |                                                                                                                |                                                                       |                                                       |                                                         |                                                           | NON COMBUSTIBLE, SPF      |       |
|---------------|------------------------------|---------------------------------------------------------------------------------------------|-----------------|-----------------|------------------|-----------------------------------------------|------------------------------------------------------|-------------------------------------------------------------------------------------|--------------------------------------------------------------------------------------------------------------------------------------------------------------------------------------------------------------------------------------------------------------------------------------------------------------------------------------------------------------------------------------------------------------------------------------------------------------------------------------------------------------------------------------------------------------------------------------------------------------------------------------------------------------------------------------------------------------------------------------------------------------------------------------------------------------------------------------------------------------------------------------------------------------------------------------------------------------------------------------------------------------------------------------------------------------------------------------------------------------------------------------------------------------------------------------------------------------------------------------------------------------------------------------------------------------------------------------------------------------------------------------------------------------------------------------------------------------------------------------------------------------------------------------------------------------------------------------------------------------------------------------------------------------------------------------------------------------------------------------------------------------------------------------------------------------------------------------------------------------------------------------------------------------------------------------------------------------------------------------------------------------------------------------------------------------------------------------------------------------------------------|--------------------------------|--------------------------------------------------------------------------------------------------------------------------------------------------------------------------------------------------------------------------------------------------------------------------------------------------------------------------------------------------------------------------------------------------------------------------------------------------------------------------------------------------------------------------------------------------------------------------------------------------------------------------------------------------------------------------------------------------------------------------------------------------------------------------------------------------------------------------------------------------------------------------------------------------------------------------------------------------------------------------------------------------------------------------------------------------------------------------------------------------------------------------------------------------------------------------------------------------------------------------------------------------------------------------------------------------------------------------------------------------------------------------------------------------------------------------------------------------------------------------------------------------------------------------------------------------------------------------------------------------------------------------------------------------------------------------------------------------------------------------------------------------------------------------------------------------------------------------------------------------------------------------------------------------------------------------------------------------------------------------------------------------------------------------------------------------------------------------------------------------------------------------------|-------------------------------------------------------------------------------------------------------------------------------------------------|---------------------------|----------------------------------|--------------------------------------|---------------------------|----------------------------------------|-------------------|-----------------------------------------|-----------------------------------------|---------------------------------------------------|-----------------------|------------------------------------|------------------------------------------|--------------------------------------------|---------------------------------------------------------------------------------|------------------------------------------------------------------|--------------------|-----------------|--------------------------------------------------------------------------------------------------------------------------------------|----------------------------------------------------------------------------------------------------------------|-----------------------------------------------------------------------|-------------------------------------------------------|---------------------------------------------------------|-----------------------------------------------------------|---------------------------|-------|
|               |                              | NON-CC<br>CLADDII<br>CONSTR                                                                 |                 | 1               | •                | <br>DESIGN                                    |                                                      | E RATING                                                                            | ISTANCE                                                                                                                                                                                                                                                                                                                                                                                                                                                                                                                                                                                                                                                                                                                                                                                                                                                                                                                                                                                                                                                                                                                                                                                                                                                                                                                                                                                                                                                                                                                                                                                                                                                                                                                                                                                                                                                                                                                                                                                                                                                                                                                        | ANCE                           | ANCE                                                                                                                                                                                                                                                                                                                                                                                                                                                                                                                                                                                                                                                                                                                                                                                                                                                                                                                                                                                                                                                                                                                                                                                                                                                                                                                                                                                                                                                                                                                                                                                                                                                                                                                                                                                                                                                                                                                                                                                                                                                                                                                           | N REQUIRED                                                                                                                                      | ISTANCE                   | ANCE                             | ANCE                                 | PARATION                  | ANCE                                   | S - 1 HOUR        |                                         |                                         |                                                   |                       |                                    | 288                                      | 148                                        | 140                                                                             | ONS                                                              |                    |                 |                                                                                                                                      |                                                                                                                |                                                                       |                                                       |                                                         |                                                           | SPRINKLERED               |       |
| <u> </u>      | 37                           | NON-COMBUSTIBLE CLADDING/CONSTRUCTION                                                       |                 |                 |                  |                                               | 3.2.3                                                | 3.2.2.14.(2)                                                                        | 3.6.3.1.(1)                                                                                                                                                                                                                                                                                                                                                                                                                                                                                                                                                                                                                                                                                                                                                                                                                                                                                                                                                                                                                                                                                                                                                                                                                                                                                                                                                                                                                                                                                                                                                                                                                                                                                                                                                                                                                                                                                                                                                                                                                                                                                                                    | 3.6.2.5                        | 3.6.2.1.(1)                                                                                                                                                                                                                                                                                                                                                                                                                                                                                                                                                                                                                                                                                                                                                                                                                                                                                                                                                                                                                                                                                                                                                                                                                                                                                                                                                                                                                                                                                                                                                                                                                                                                                                                                                                                                                                                                                                                                                                                                                                                                                                                    | 3.6.2.1.(8)                                                                                                                                     | 3.5.2.1.(6)               | 3.5.3.3.(1)&(2)                  | 3.5.3.1                              | 3.3.1.20.(3)              | 3.4.4.1                                | 3.2.2.51          |                                         | 3.2.2.51                                | 3.2.2.51<br>3.2.1.4                               | 3.3.1.2 &<br>3.3.1.19 | 8.8                                |                                          |                                            |                                                                                 |                                                                  | 3.1.17             | 3.2.1.1.(3)-(8) | 3.2.2.51<br>3.2.2.51                                                                                                                 | 3.2.6                                                                                                          | 3.2.5.7                                                               | 3.2.4.1                                               | 3.2.9                                                   | 3.2.2.51                                                  | 3.2.2.51                  | 3.N.5 |
| DESIGN REVIEW | CITY PRE-CONSULTATION 11 OCT | 4 REVISIONS AS PER CITY COMMENTS 03 APR 2019 3 ISSUFD FOR SITE PLAN APPLICATION 23 JAN 2019 |                 |                 | CJ CONTROL JOINT | % POST<br>"FIRE ROUTE NO PARKING" METAL SIGN: | BF "PERMIT ONLY" BARRIER-FREE "TYPE-B" PARKING METAL | BFV "PERMIT ONLY - VAN ACCESSIBLE" BARRIER-FREE "TYPE-A" PARKING METAL SIGNS & POST | . RECESSED LIGHT FIXTURE (SEE ELECTION OF THE PROPERTY OF THE CORE | SURFACED-MOUNTED LIGHT STANDAR | The state of the s | <ul><li>○MH MAN HOLE COVER (SEE CIVIL)</li><li>□CB CATCH BASIN (SEE CIVIL)</li><li>□RD ROOF DRAIN TO PARKING GARAGE BELOW (SEE CIVIL)</li></ul> |                           |                                  | UNDERGROUND PARKING GARAGE DOOR EXIT | FIRE HYDRANT (SEE CIVIL   | —————————————————————————————————————— | -OO               | "HEAVY-DUTY" ASPHALT PAVING (SEE CIVIL) | "LIGHT-DUTY" ASPHALT PAVING (SEE CIVIL) | CONCRETE "HEATED" DRIVE AISLE / RAMP (SEE CIVIL & | 5 7 7                 | BIVER STONE ON EILTER CLOTH (SEE L | LANDSCAPING)  LANDSCAPING)  LANDSCAPING) | "ARMOUR STONE" RETAINING WALL (SEE CIVIL & | DC  "STRUCTURALLY REINFORCED" CONCRETE RETAINING  WALL (SEE STRUCTURAL & CIVIL) | TOUCHETE CURB (SEE CIVIL)  "DEPRESSED" CONCRETE CURB (SEE CIVIL) | SITE PLAN - LEGEND | N AND REMOVALS. | STEACIE DRIVE AS REQUIRED IN CO-ORDINATION WITH MECHANIC AND ELECTRICAL DRAWINGS.  4. REFER TO LANDSCAPE DRAWINGS FOR ALL VEGETATIVE | 3. PERFORM LANDSCAPE AND SITE WORK INCLUDING CURBS AND ASPHALT PAVING WITHIN ROAD ALLOWANCE & SITE SERVICES IN | 2. PROVIDE 0.5M RADIUS FOR ALL CONCRETE CURBS UNLESS OTHERWISE NOTED. | DRAWINGS & SPECIFICATIONS, AND TO THE REQUIREMENTS OF | RE-GRADING. EXCAVATE, BACKFILL, AND PROVIDE CONCRETE TO | 1. SEE SITE SERVICES, MECHANICAL, AND ELECTRICAL DRAWINGS | SITE PLAN - GENERAL NOTES |       |