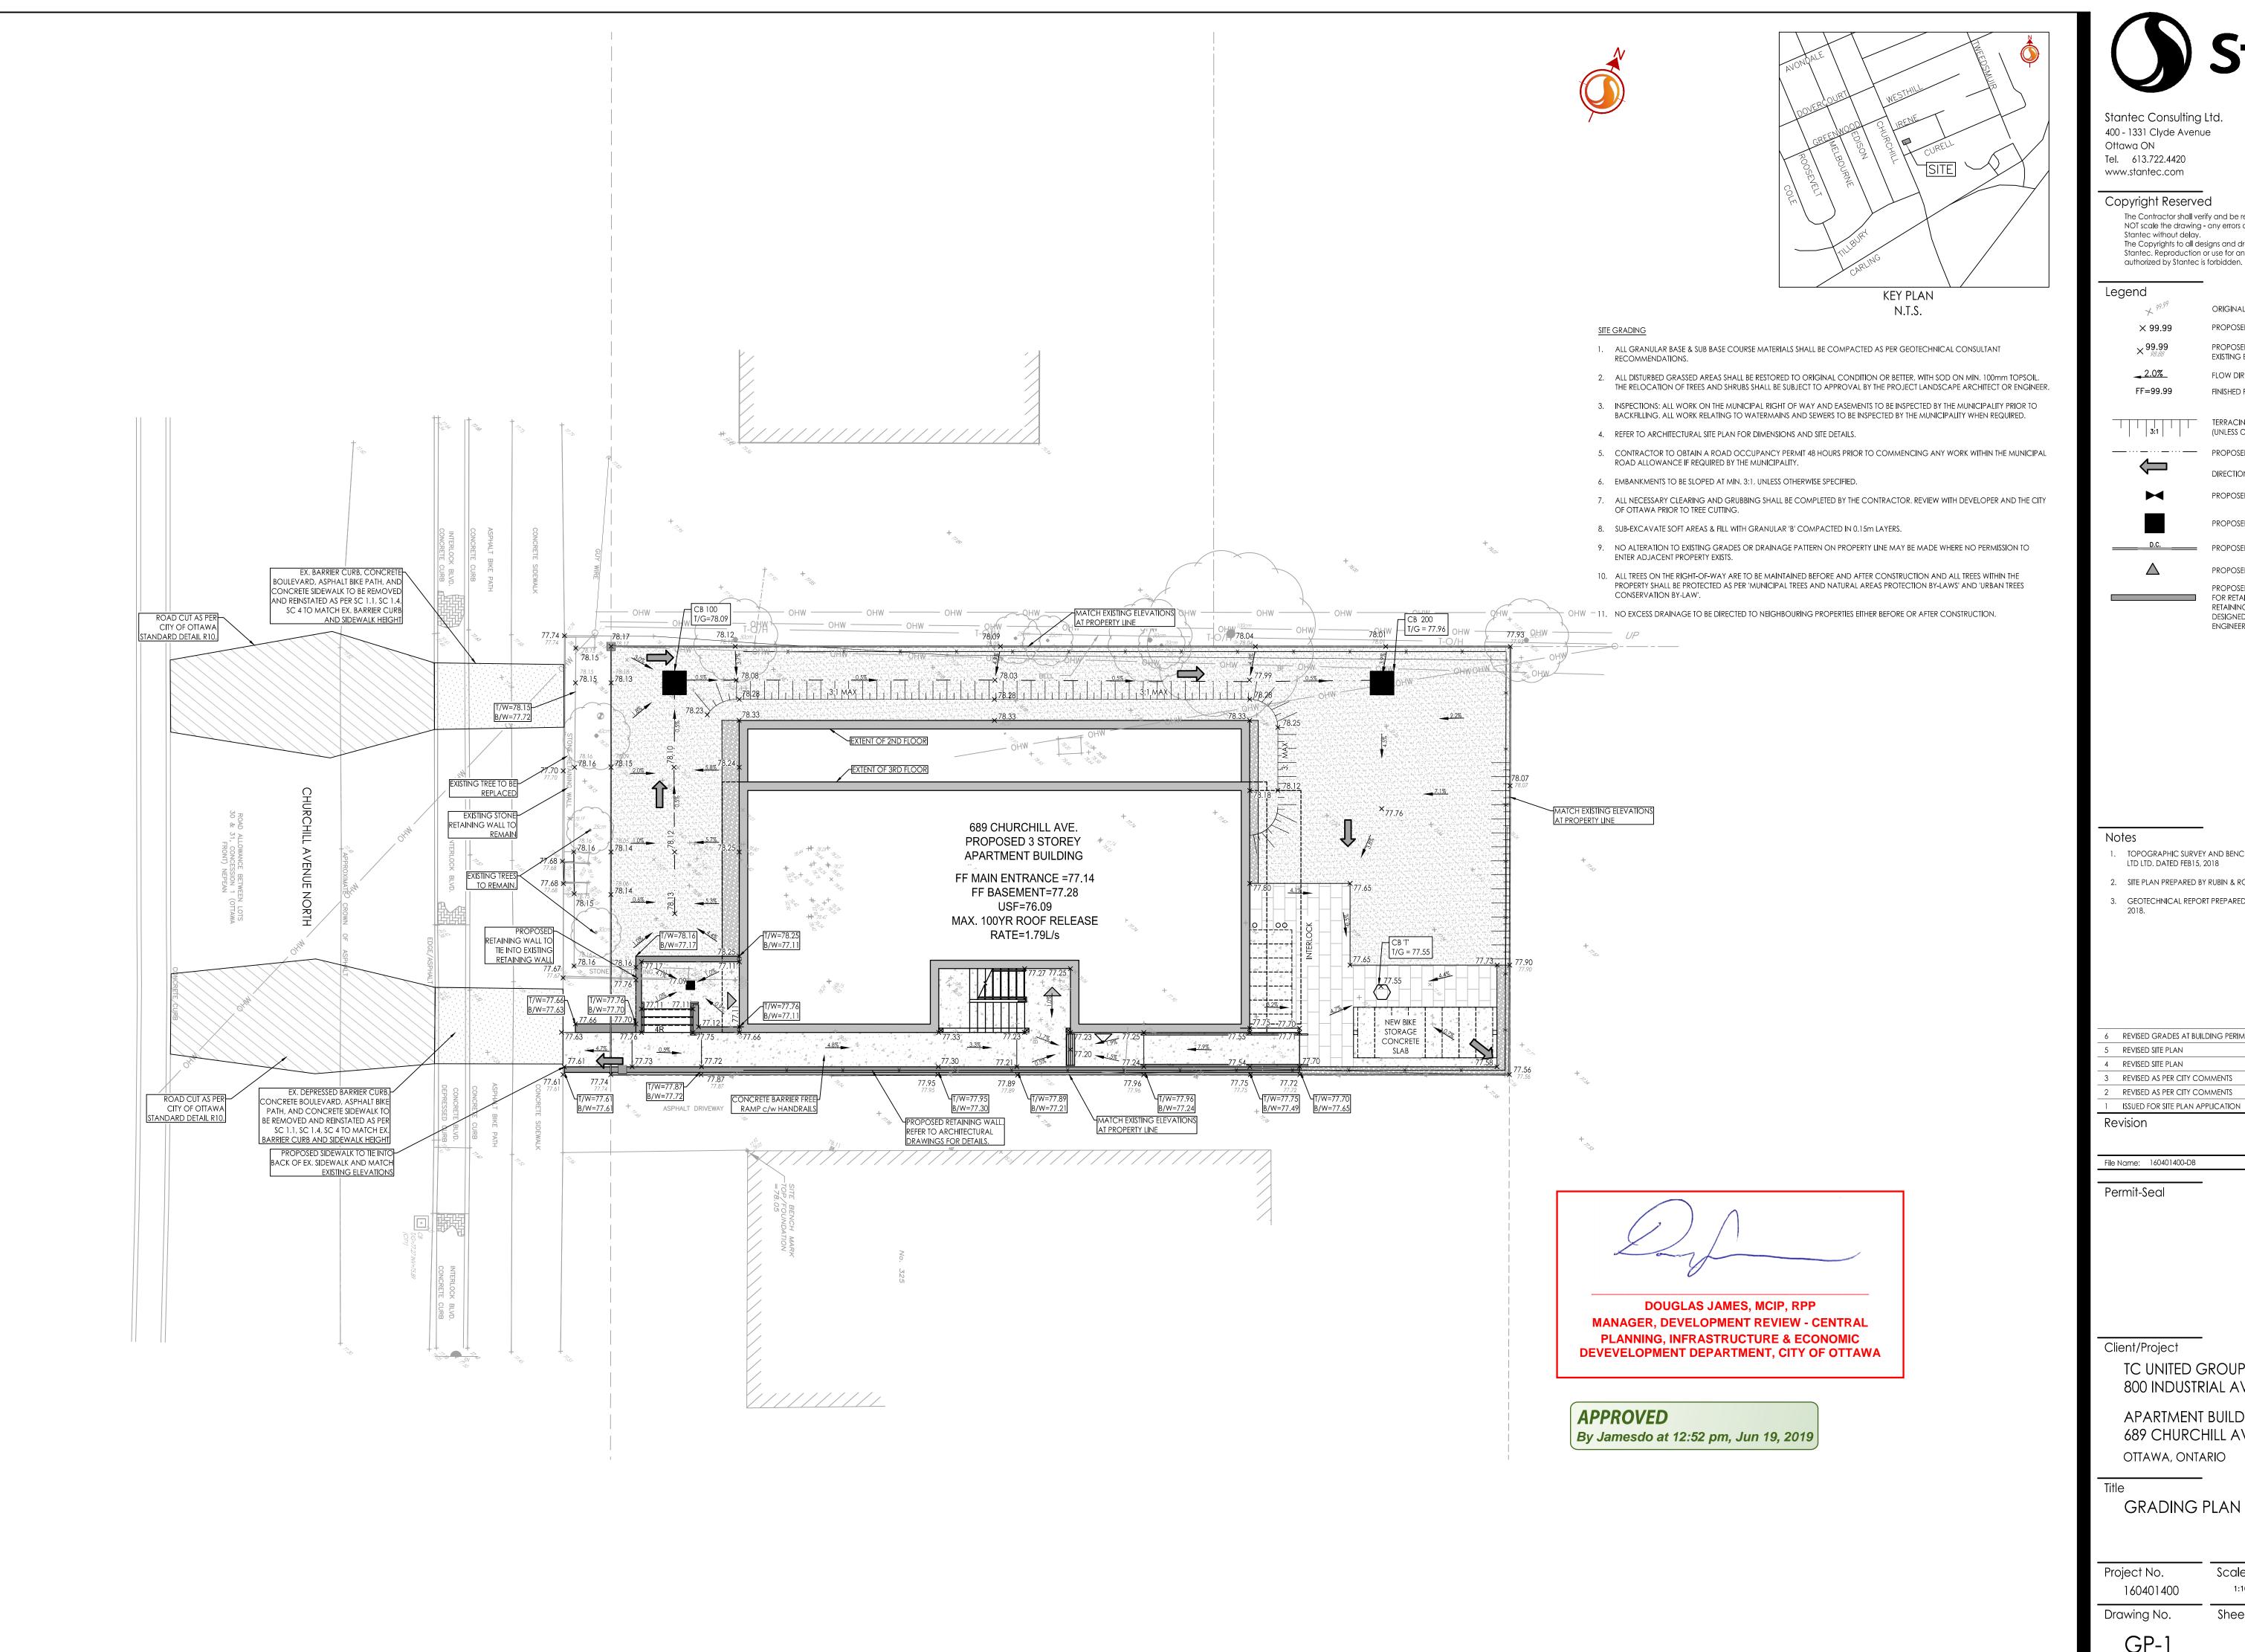

> ORIGINAL GROUND ELEVATION PROPOSED ELEVATION PROPOSED LOT CORNER ELEVATION EXISTING ELEVATION AT LOT CORNER FLOW DIRECTION AND GRADE FINISHED FIRST FLOOR ELEVATION

## TERRACING 3:1 SLOPE MAXIMUM (UNLESS OTHERWISE SHOWN)

PROPOSED SWALE

DIRECTION OF OVERLAND FLOW PROPOSED VALVE BOX

PROPOSED CATCHBASIN

PROPOSED DEPRESSED CURB LOCATION

PROPOSED DOOR LOCATIONS

PROPOSED RETAINING WALL. FENCE OR RAILING REQUIRED FOR RETAINING WALLS GREATER THAN 0.60m IN HEIGHT. RETAINING WALLS GREATER THAN 1.0m IN HEIGHT TO BE DESIGNED, APPROVED, AND STAMPED BY A STRUCTURAL ENGINEER LICENSED IN THE PROVINCE OF ONTARIO.

- TOPOGRAPHIC SURVEY AND BENCHMARK COMPLETED BY STANTEC GEOMATICS LTD LTD. DATED FEB15, 2018
- 2. SITE PLAN PREPARED BY RUBIN & ROTMAN ARCHITECTS DATED NOVEMBER 5, 2018
- 3. GEOTECHNICAL REPORT PREPARED BY STANTEC GEOMATICS LTD. DATED APRIL 30,

| 6  | REVISED GRADES AT BUILDING PERIMETER |            | AJ  | KJK   | 19.04.30 |
|----|--------------------------------------|------------|-----|-------|----------|
| 5  | REVISED SITE PLAN                    |            | WAJ | KJK   | 19.03.08 |
| 4  | REVISED SITE PLAN                    |            | WAJ | KJK   | 18.10.12 |
| 3  | REVISED AS PER CITY COMMENTS         |            | AJ  | KJK   | 18.10.04 |
| 2  | REVISED AS PER CITY COMMENTS         |            | SL  | KJK   | 18.08.17 |
| 1  | ISSUED FOR SITE PLAN APPLICATION     |            | WAJ | KJK   | 18.05.17 |
|    |                                      |            |     |       |          |
| Re | evision                              |            | Ву  | Appd. | YY.MM.DD |
| Re | evision                              |            | Ву  | Appd. | YY.MM.DD |
| Re |                                      |            |     |       |          |
|    | evision<br>Name: 160401400-DB        | JP         | Ву  | Appd. | YY.MM.DD |
|    |                                      | JP<br>Dwn. |     |       |          |