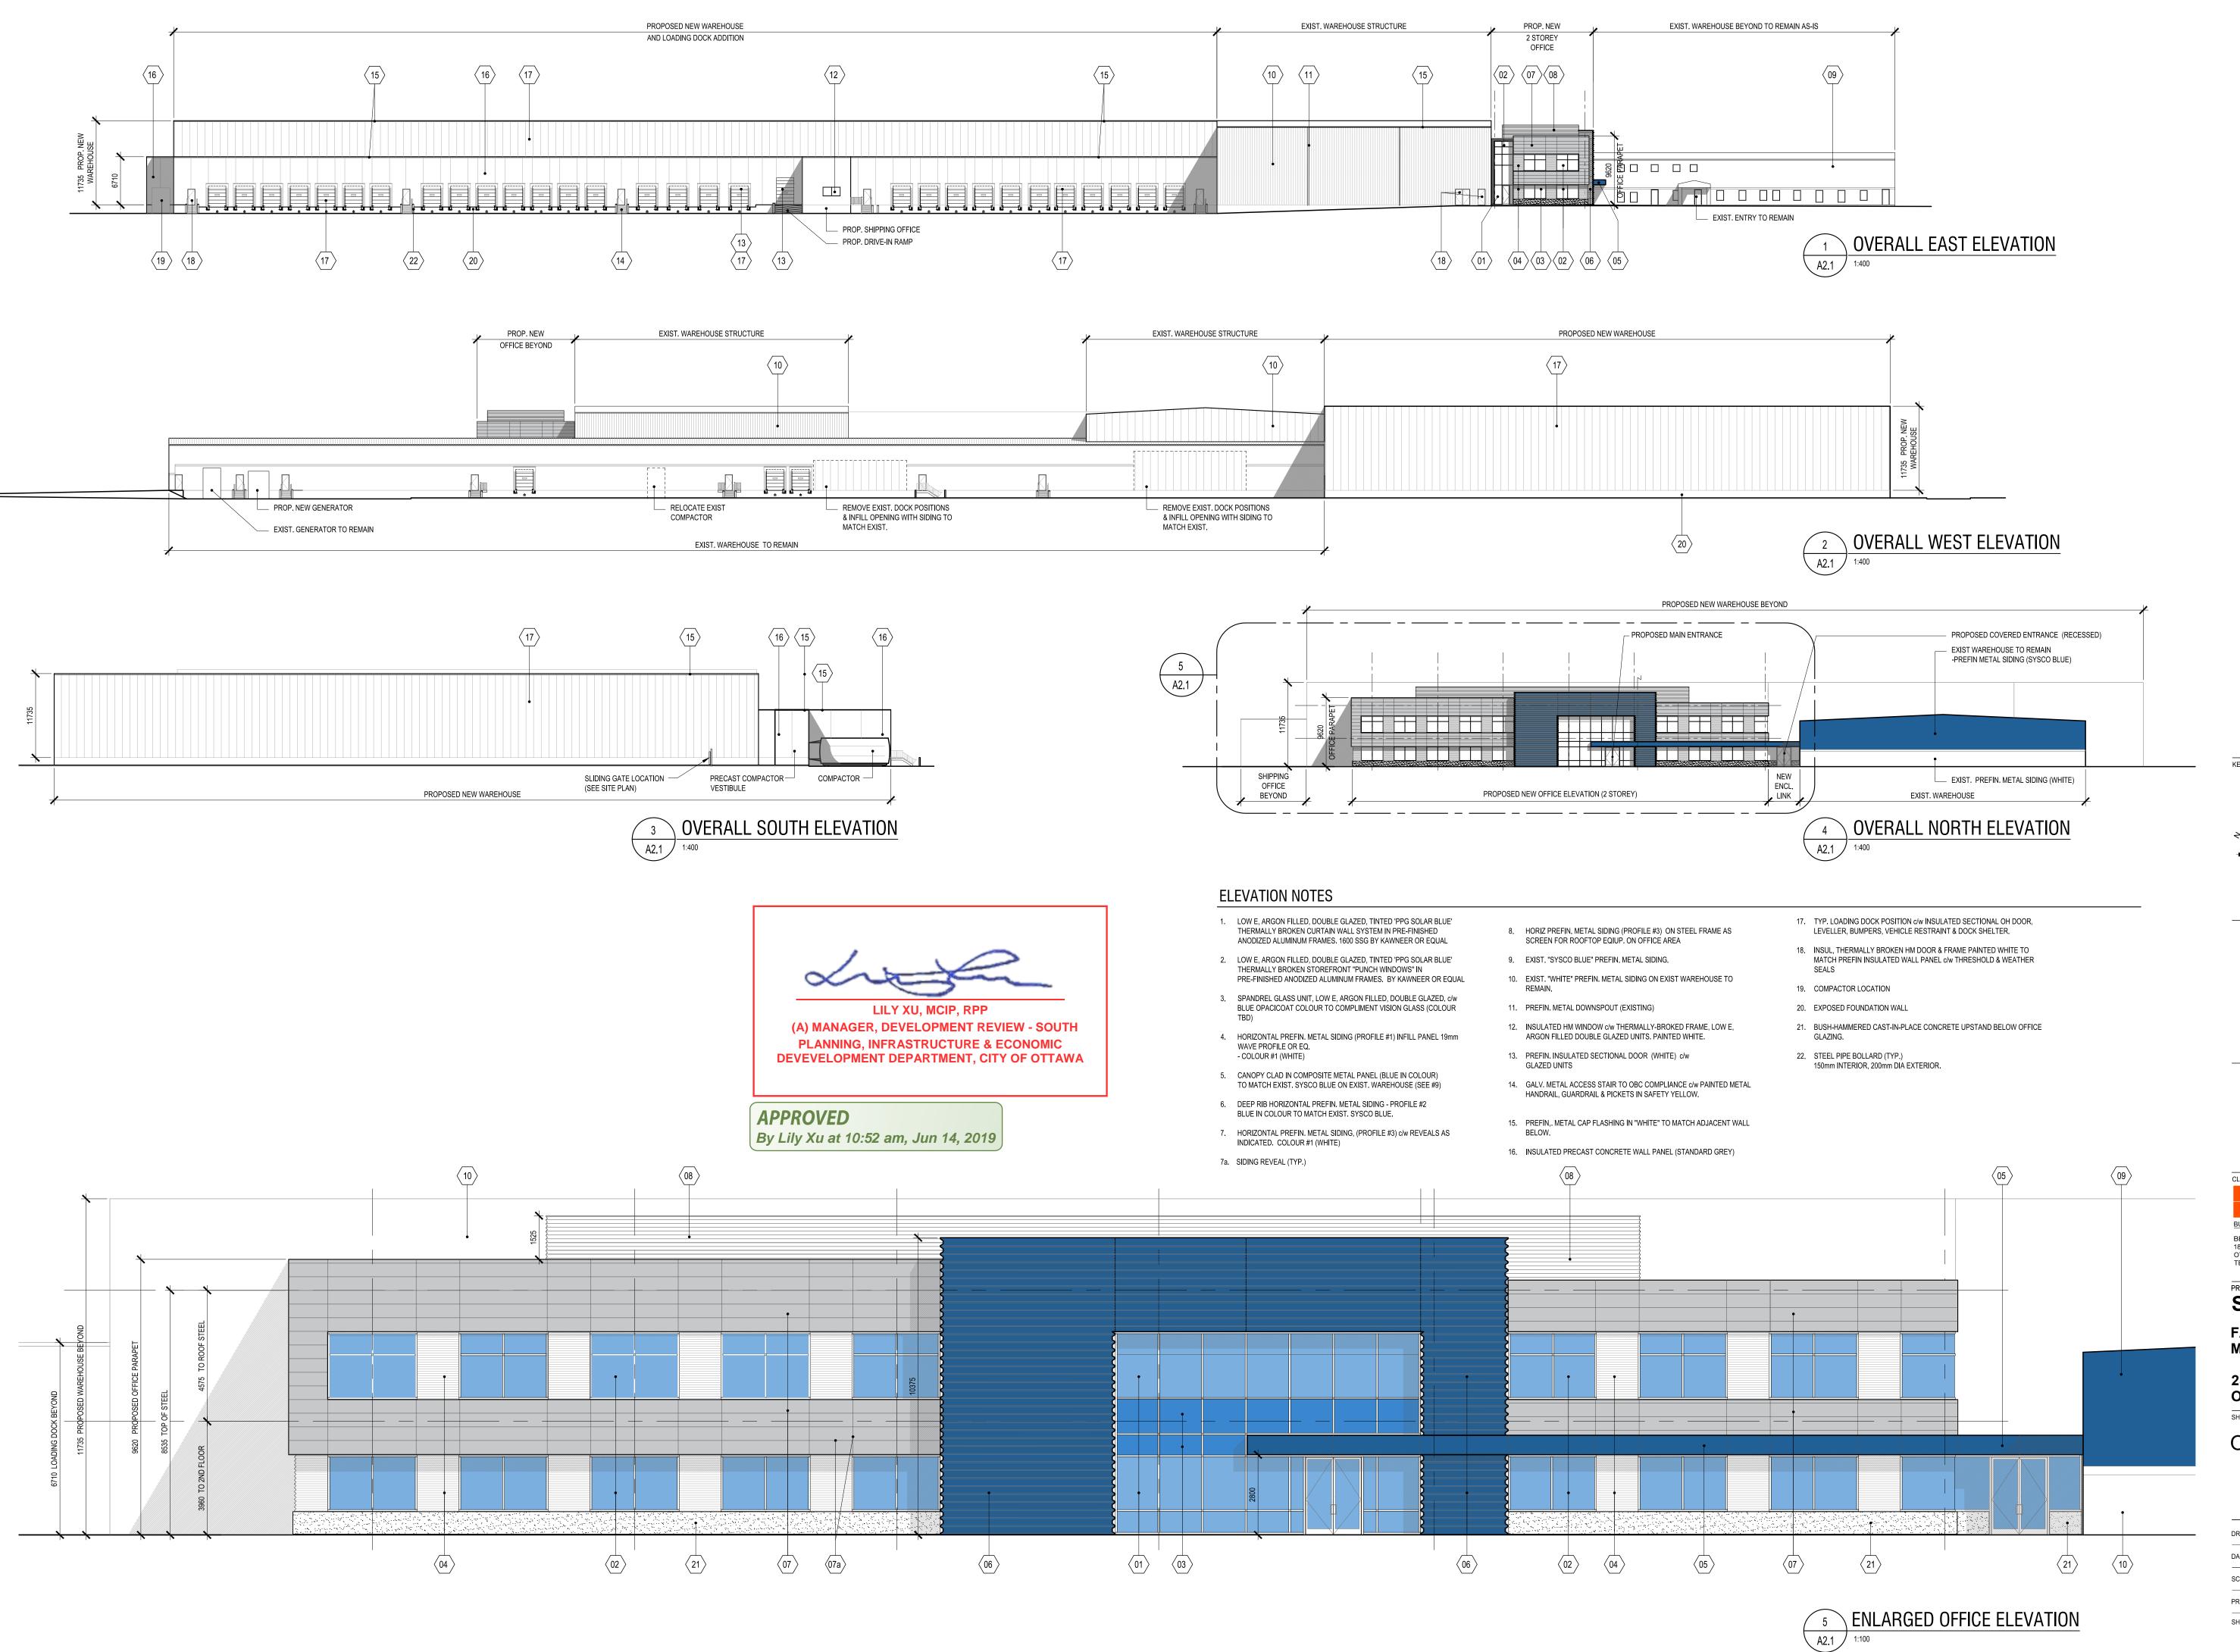

## **SYSCO TANNIS**

FACILITY EXPANSION & SITE PLAN MODIFICATIONS

2390 STEVENAGE DRIVE, OTTAWA,

ON K1G 3W3
SHEET TITLE

**OVERALL ELEVATIONS** 

| -           |                |
|-------------|----------------|
| DRAWN BY    | BC/GT          |
| DATE        |                |
| SCALE       | AS NOTED       |
| PROJECT NO. |                |
| SHEET NO.   | <b>^ ^ ^ ^</b> |