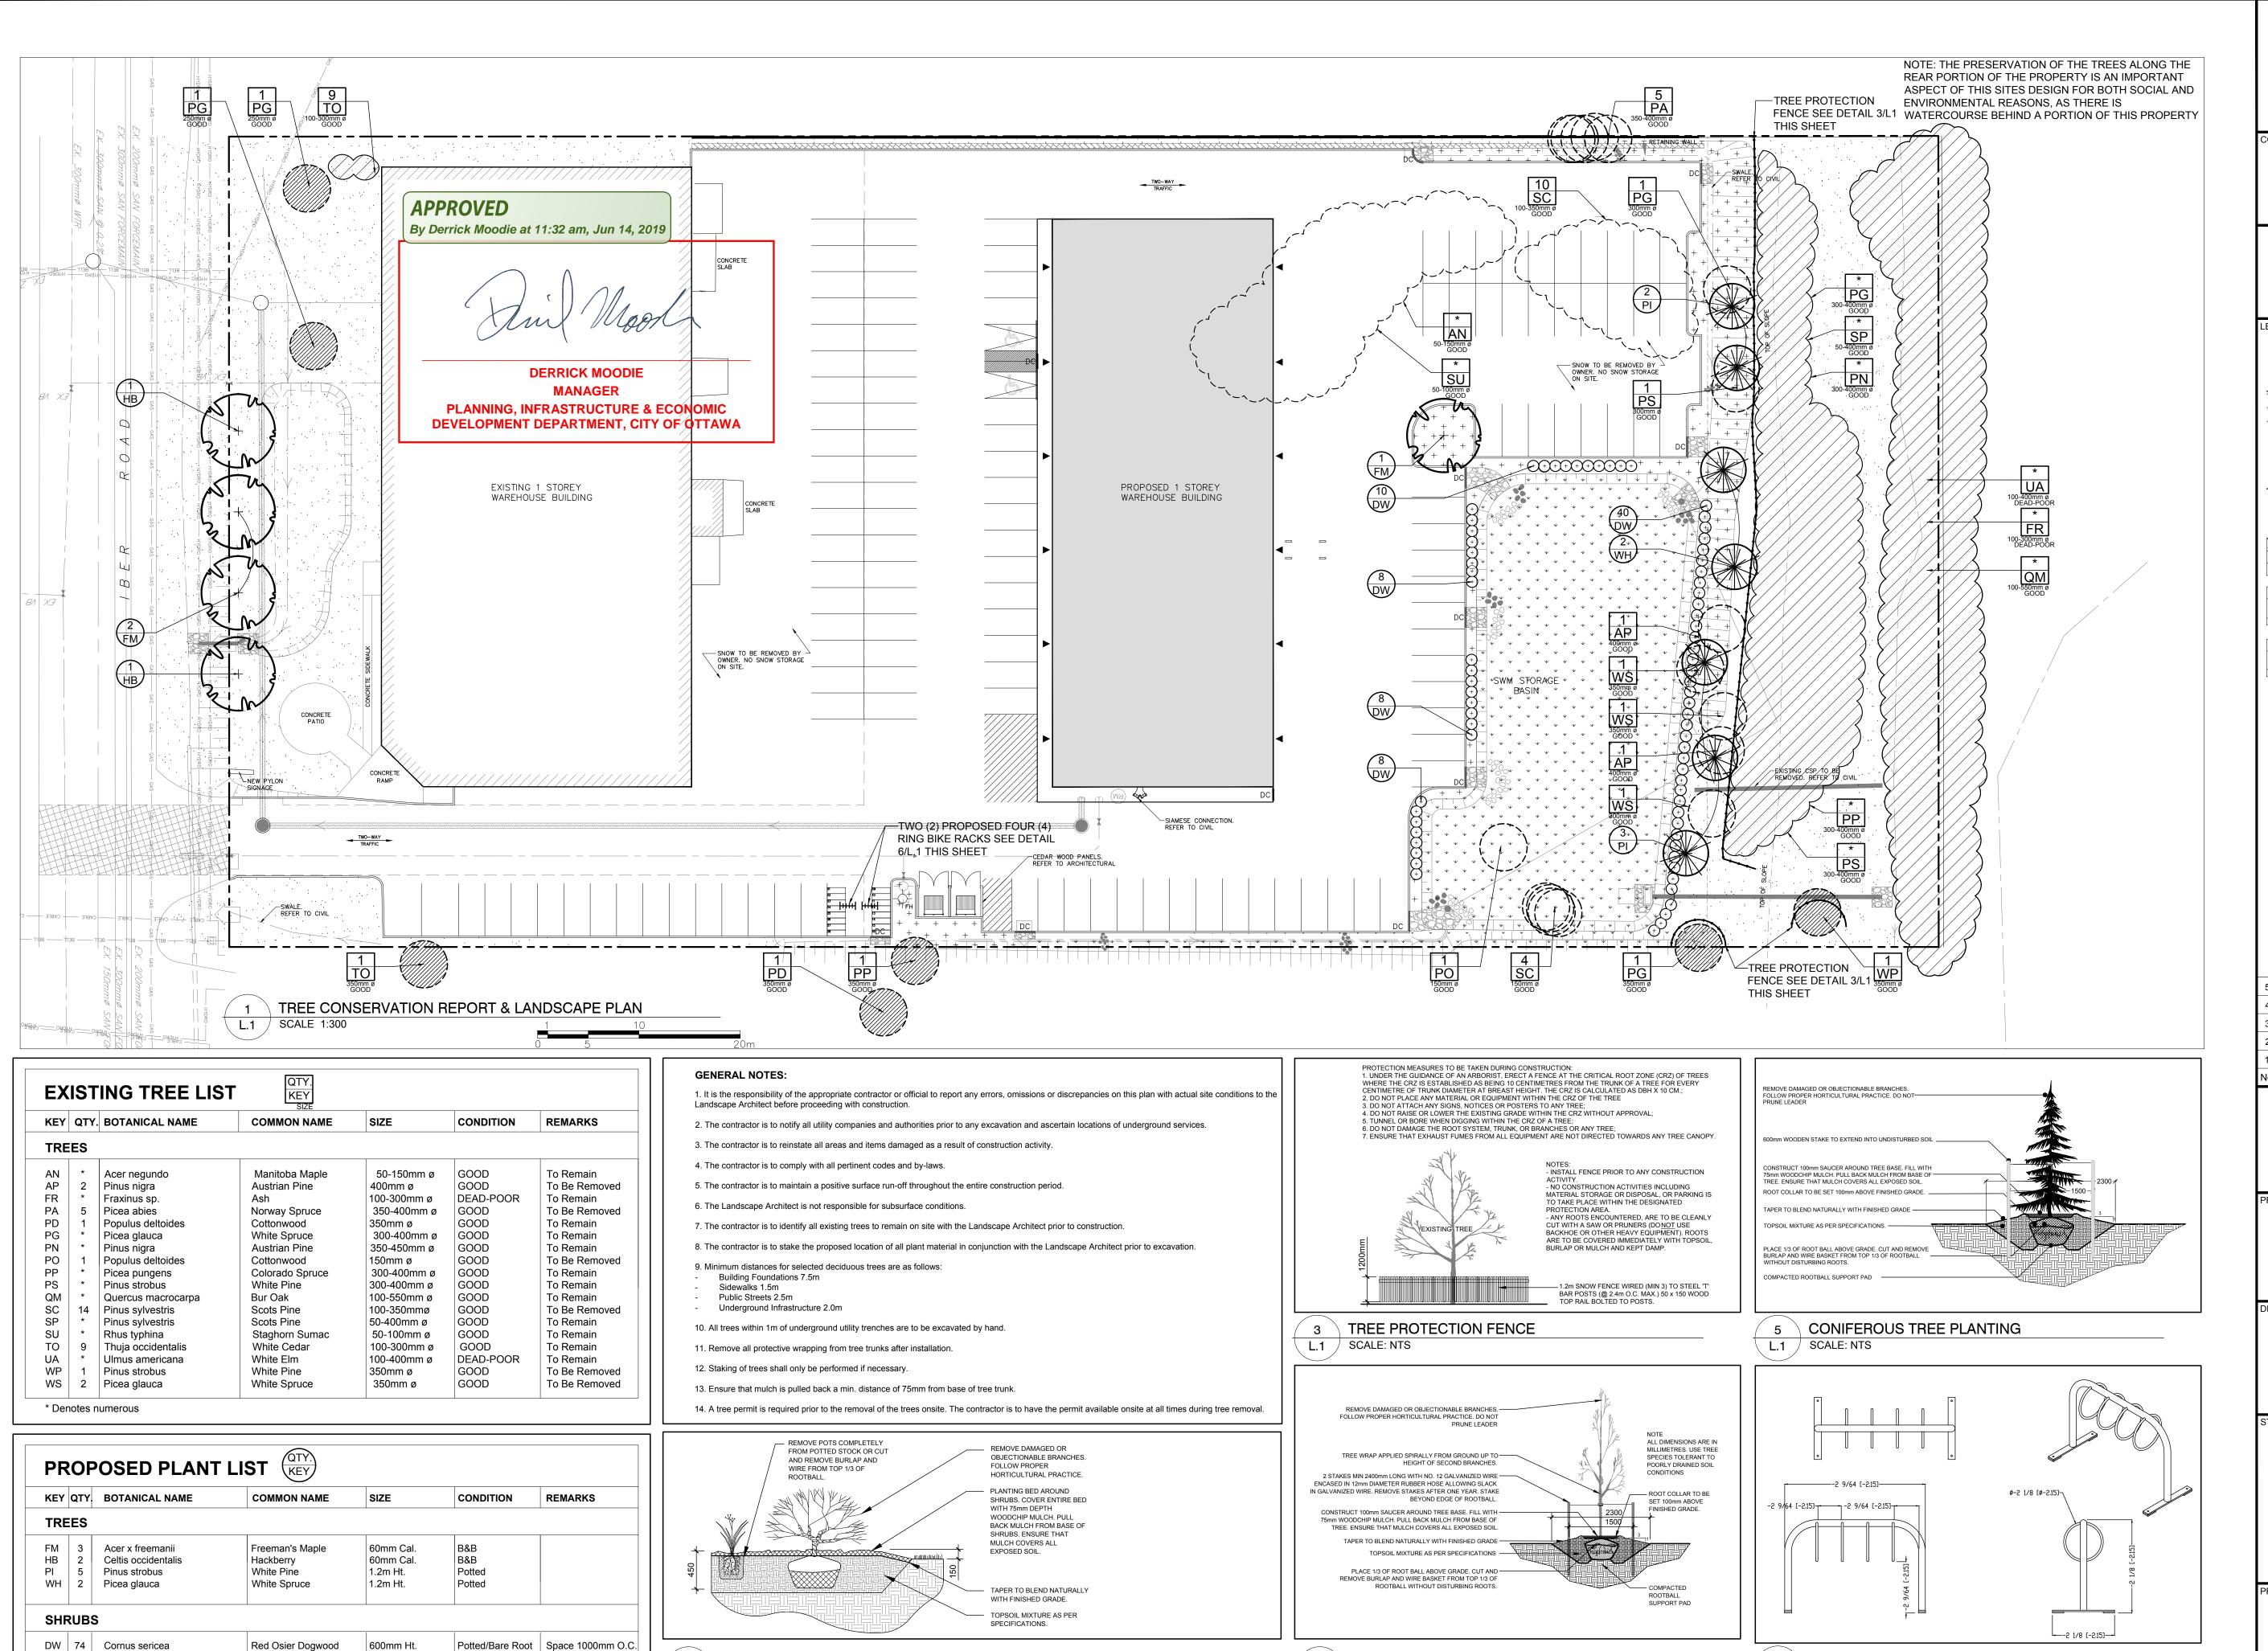

LEGEND

EXISTING TREE TO REMAIN

EXISTING TREE TO BE REMOVED

GROUP OF EXISTING TREES TO REMAIN

GROUP OF EXISTING TREES TO BE

REMOVED

EXISTING GRASS TO REMAIN

PROPOSED SEEDED GRASS AREA WITH EROSION CONTROL BLANKET

PROPOSED SEEDED GRASS AREA FOR

THE STORMWATER STORAGE BASIN

PROPOSED SHRUBS

PROPOSED DECIDUOUS TREE

PROPOSED CONIFEROUS TREE

DERRICK MOODIE,

MANAGER, DEVELOPMENT REVIEW - WEST,
PLANNING, INFRASTRUCTURE AND ECONOMIC

DEVELOPMENT DEPARTMENT, CITY OF OTTAWA

| 5   | REVISED PER CITY COMMENTS        | 10/22/2018 | ML | JL |
|-----|----------------------------------|------------|----|----|
| 4   | REVISED PER CITY COMMENTS        | 03/08/2018 | ML | JL |
| 3   | ISSUED FOR SITE PLAN CONTROL     | 07/18/2017 | ML | JL |
| 2   | REVISED PER NEW SITE PLAN        | 06/26/2017 | ML | JL |
| 1   | ISSUED FOR DISCUSSION AND REVIEW | 05/03/2017 | ML | JL |
| No. | Issue                            | Date       | DR | СК |

TREE CONSERVATION REPORT &
LANDSCAPE PLAN

AS SHOWN

START DATE

MAY 2017

PROJECT NO.

CALE

PROJECT NORTH

6 FOUR (4) RING BIKE RACK