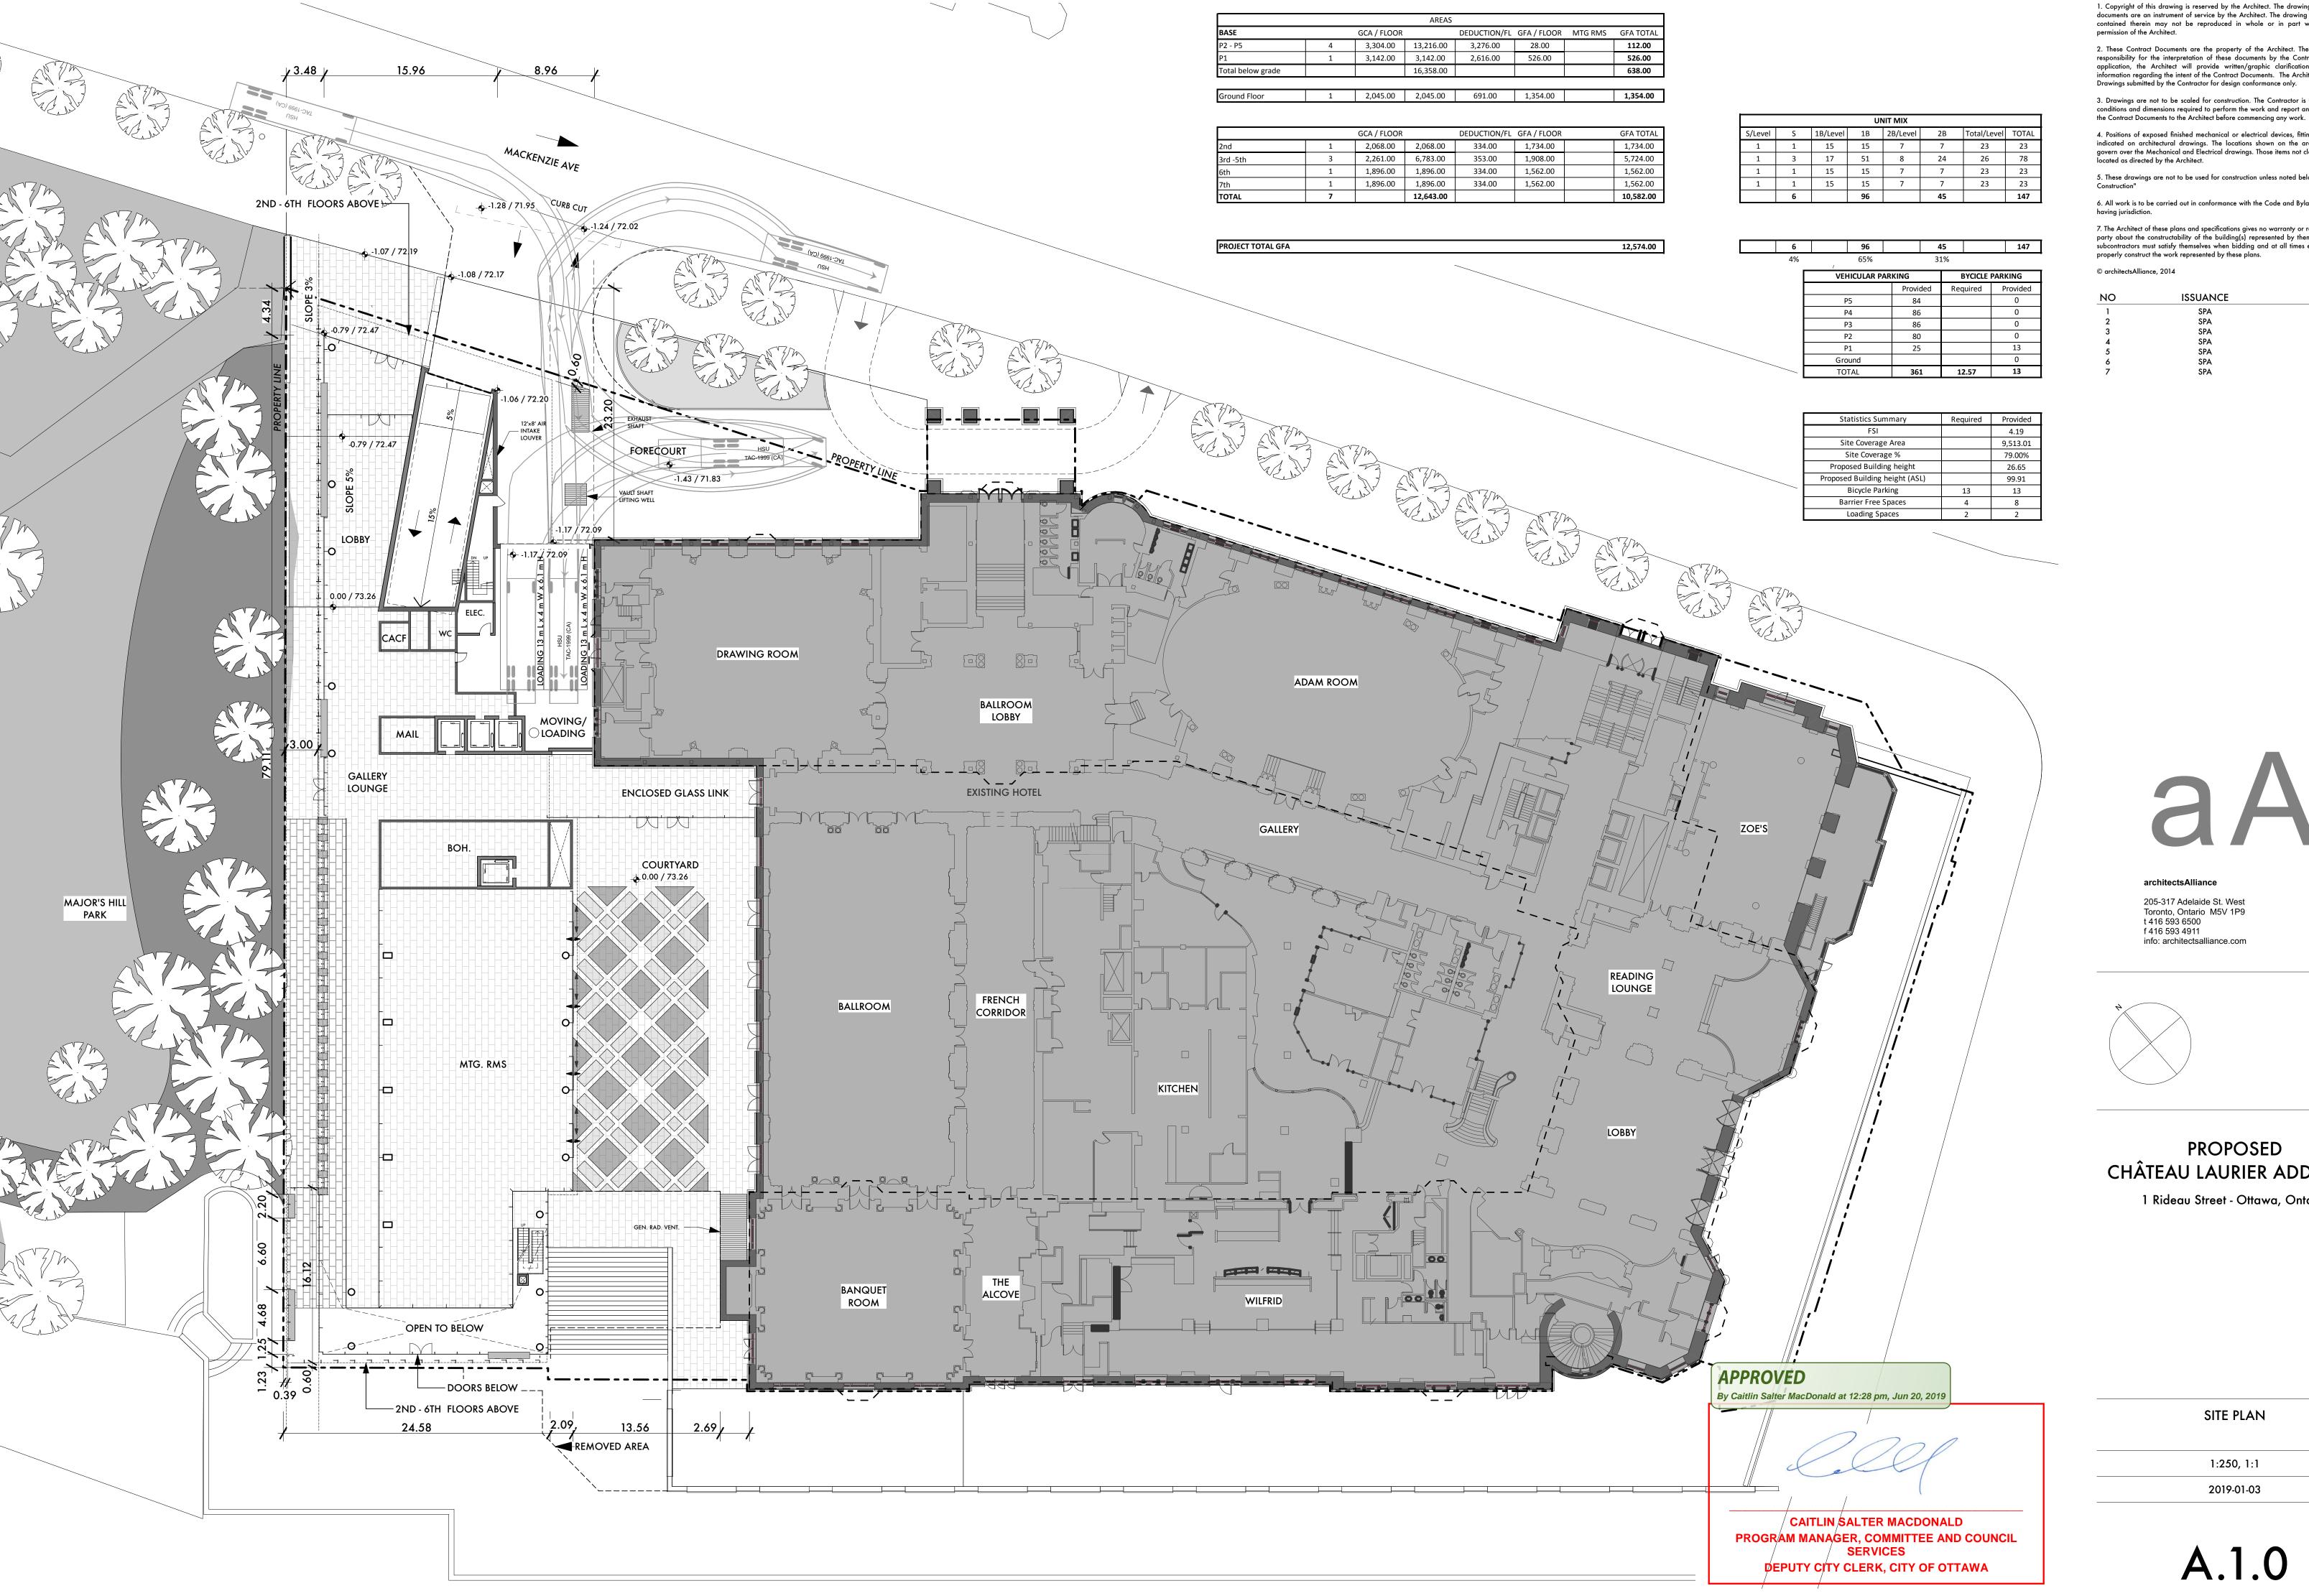

## **PROPOSED** CHÂTEAU LAURIER ADDITION

1 Rideau Street - Ottawa, Ontario

SITE PLAN

1:250, 1:1 2019-01-03

A.1.0