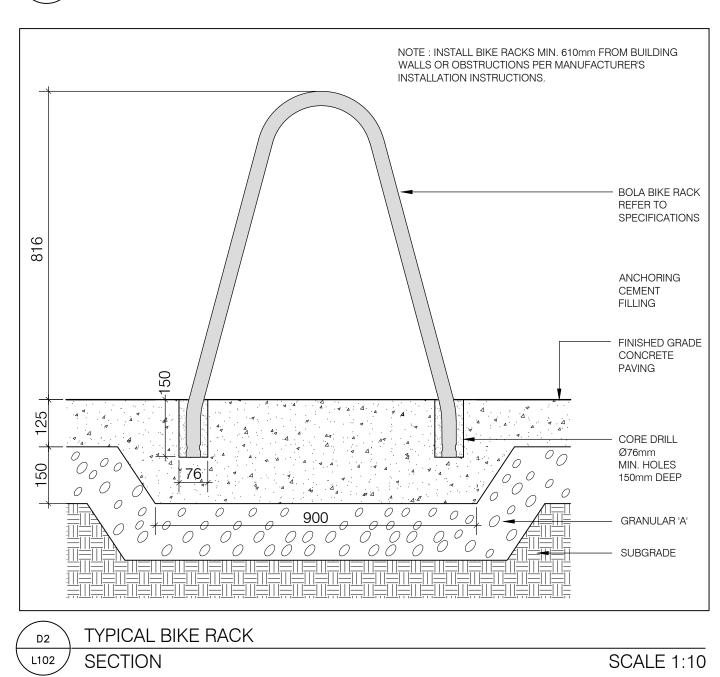

## TYPICAL FLAG POLE BASE L102 SECTION

SCALE 1:20

SCALE 1:10



APPROVED By Jeff McEwen at 10:07 am, Jun 11, 2019



## VERTECHS DESIGN LANDSCAPE ARCHITECTS 803-1200 BAY ST. + TORONTO, ONTARIO, M5R 2A5

MONTFORT HOSPITAL ORLEANS HEALTH HUB

| MARK           | DATE     | DESCRIPTION                    |
|----------------|----------|--------------------------------|
| 1.             | 17-06-16 | ISSUED FOR REVIEW              |
| 2.             | 17-09-21 | ISSUED FOR REVIEW              |
| 3.             | 17-11-10 | MOHLTC STAGE 3.2 SKETCH PLAN   |
| 4.             | 18-02-16 | ISSUED FOR 50% PEER REVIEW     |
| 5.             | 18-02-23 | ISSUED FOR PEER REVIEW         |
| 6.             | 18-04-24 | ISSUED FOR PRE-BID ESTIMATE    |
| 7.             | 18-05-04 | ISSUED FOR COORDINATION        |
| 8.             | 18-07-20 | ISSUED FOR STAGE 4a SUBM