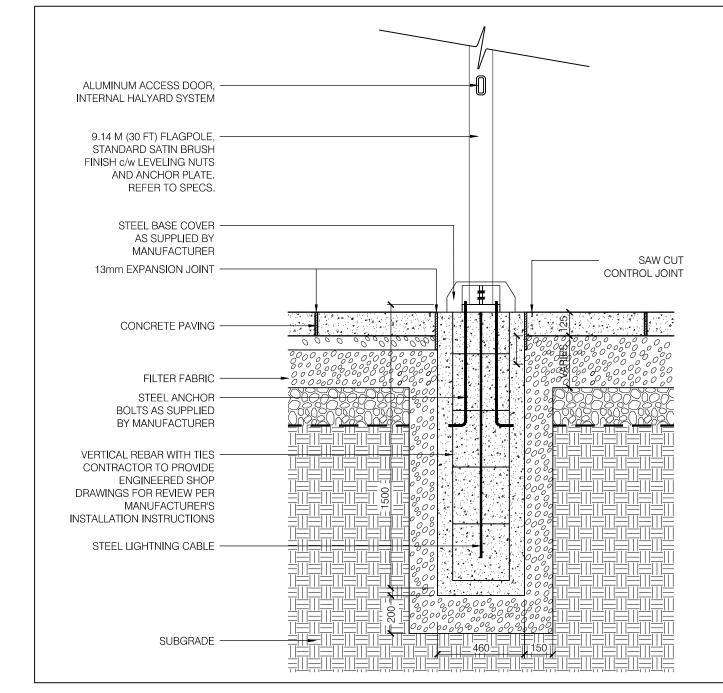

## TYPICAL FLAG POLE BASE L102 SECTION

SCALE 1:20

SCALE 1:10

APPROVED By Jeff McEwen at 10:07 am, Jun 11, 2019