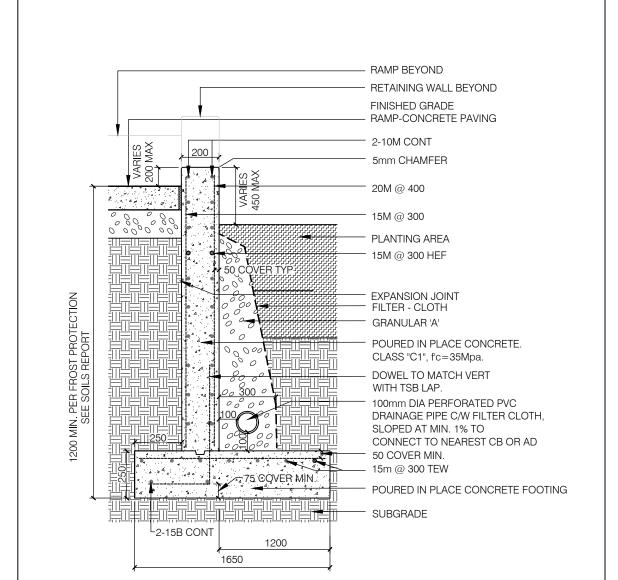

TYPICAL CONCRETE PLANTER RETAINING WALL

L101 SECTION

SCALE 1:10

VERTECHS DESIGN

803-1200 BAY ST. + TORONTO, ONTARIO, M5R 2A5