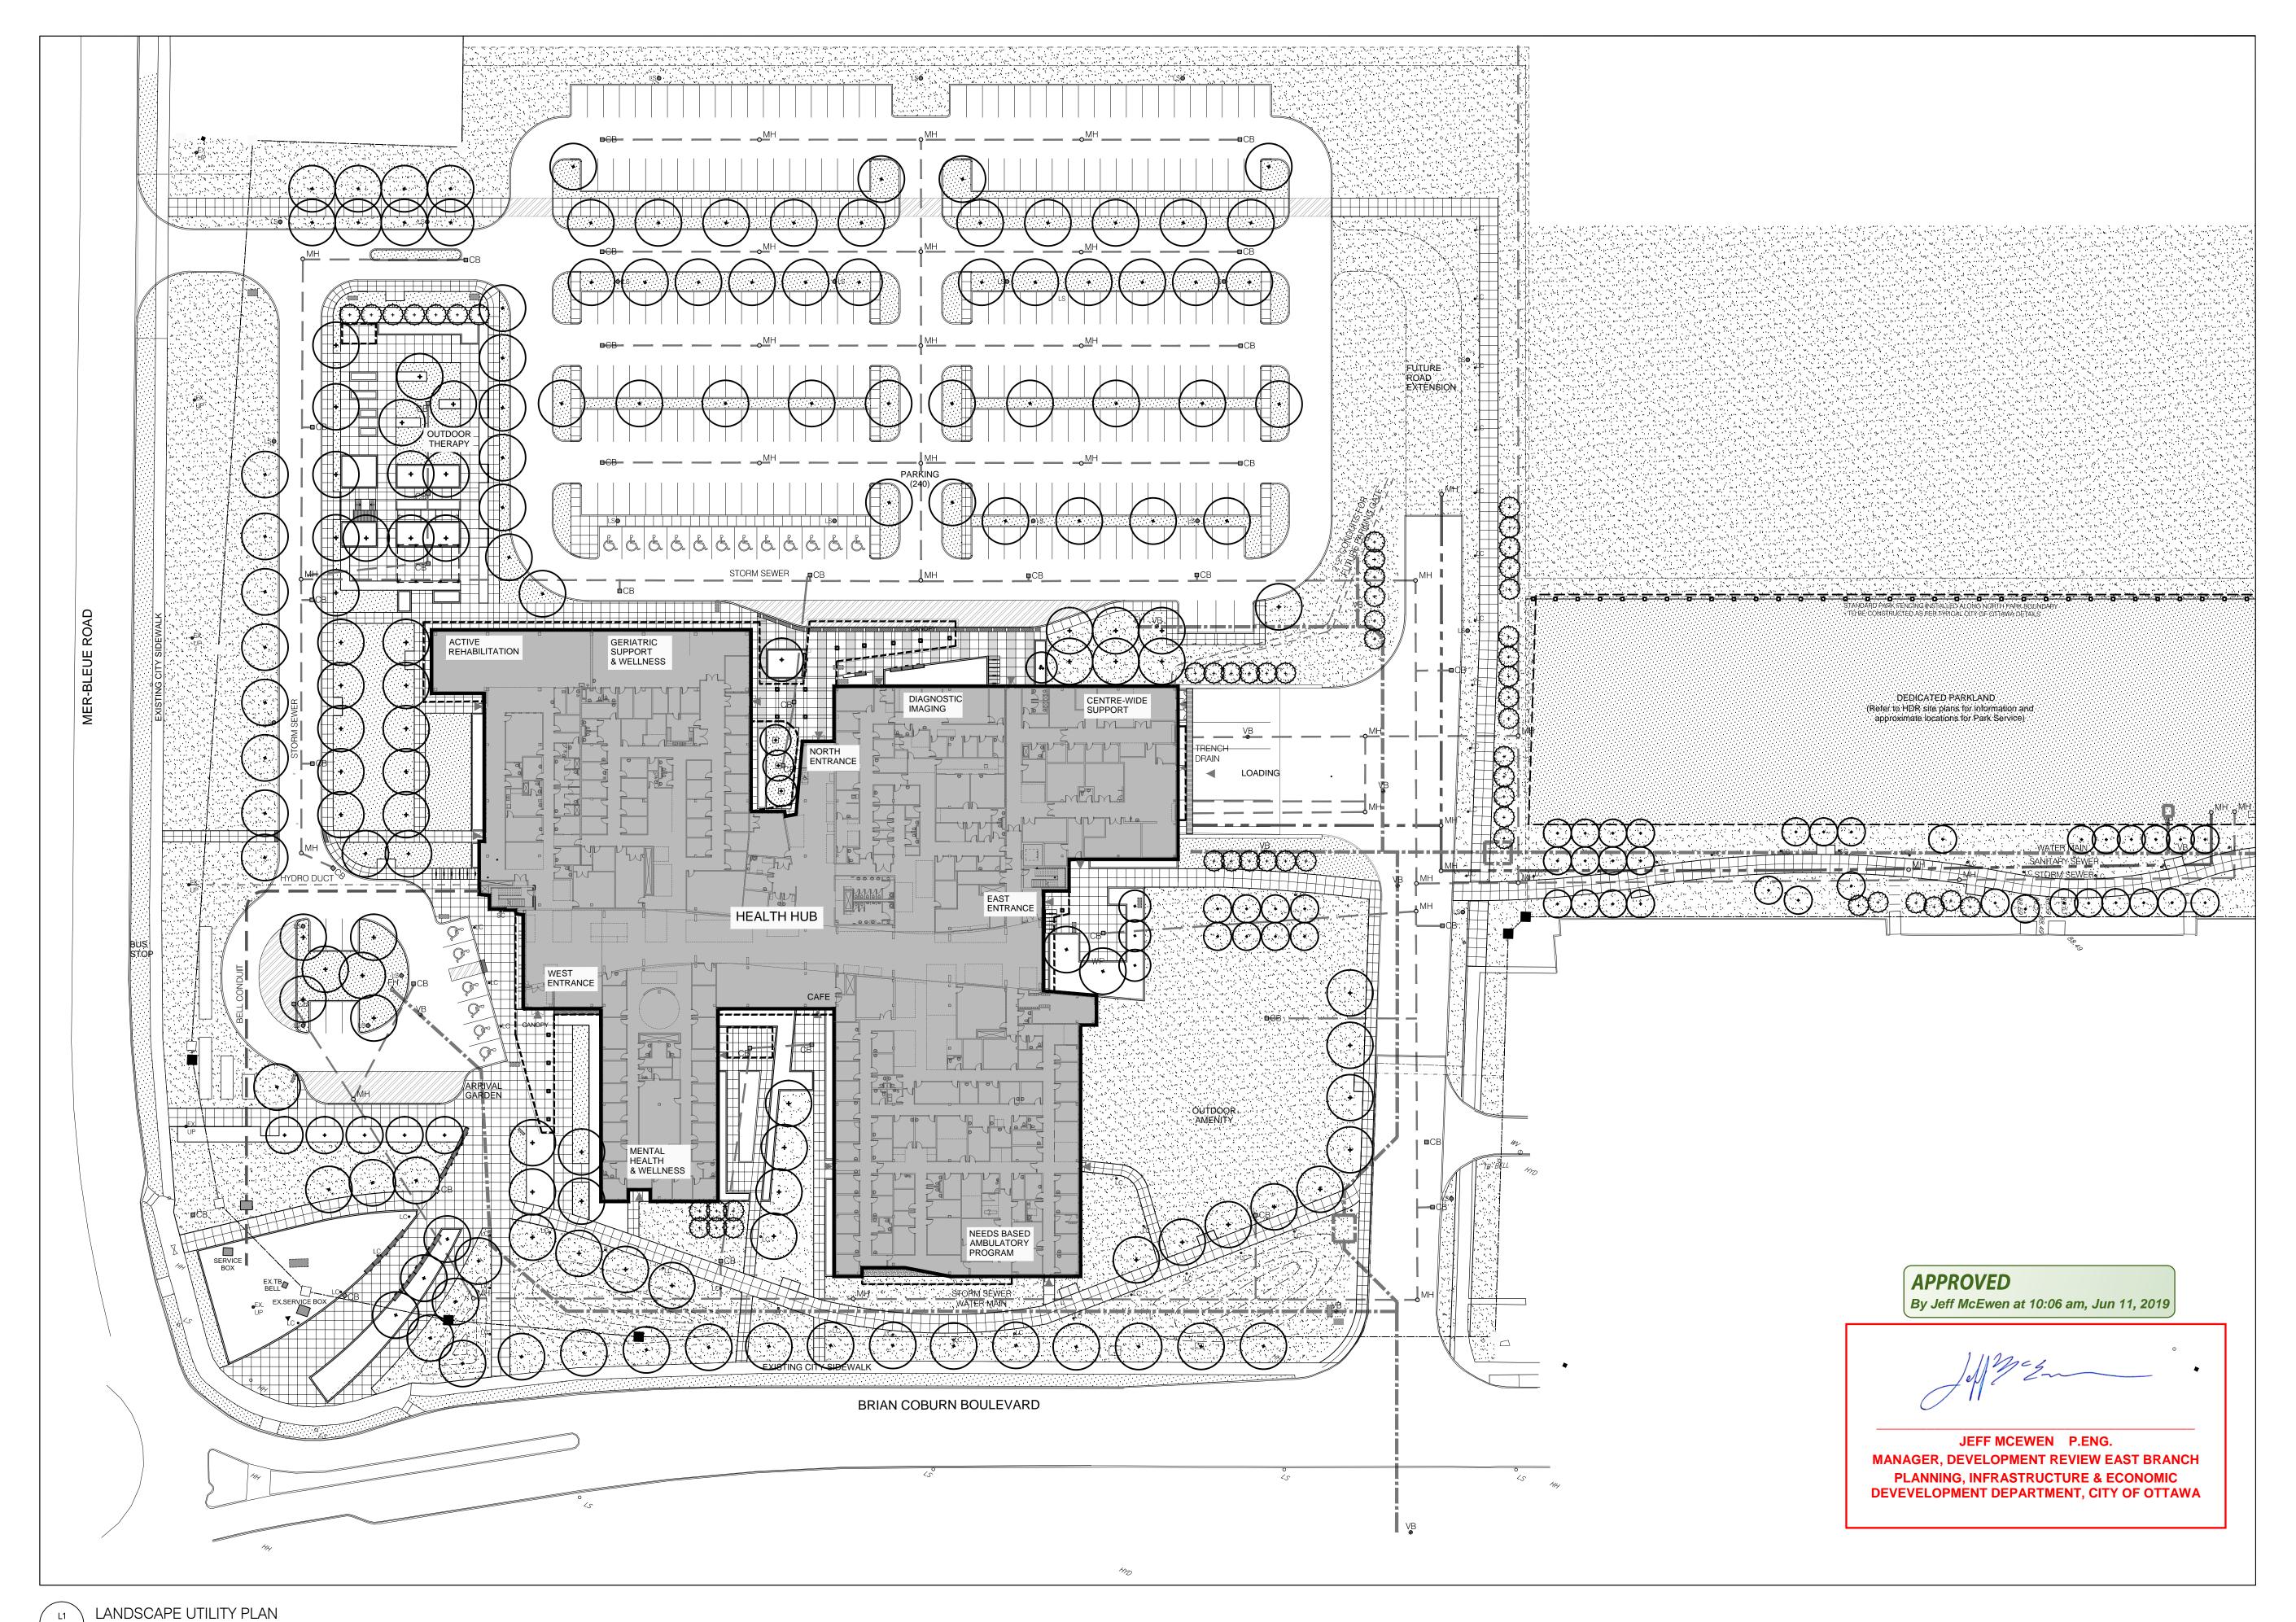

L100B PLAN

VERTECHS DESIGN LANDSCAPE ARCHITECTS 803-1200 BAY ST. + TORONTO, ONTARIO, M5R 2A5

## MONTFORT HOSPITAL ORLEANS HEALTH HUB

LEGEND **EMERGENCY** CONCRETE PAVING W/ CALL SYSTEM BROOM FINISH SEE ELEC CONCRETE PAVING LS STANDARD W/ BROOM FINISH SEE ELEC BOLLARD LIGHT SEE ELEC ORNAMENTAL DOWN LIGHT METAL FENCE SEE ELEC UPLIGHT SEE ELEC В● PEAGRAVEL ELECTRICAL OUTLET SEE ELEC LIGHT COLUMN

NOTE: REFER TO UPDATED SURVEY FOR DETAILED BLOCK AND EASEMENT INFORMATION.

MARK DATE **DESCRIPTION** 1. 17-06-16 **ISSUED FOR REVIEW** 2. 17-09-21 ISSUED FOR REVIEW 3. 17-11-10 MOHLTC STAGE 3.2 SKETCH PLAN 7. 18-05-04 8. 18-07-20 11. 18-10-26 12. 18-11-02 **REVISED SPA** 13. 19-03-27 **ISSUED FOR REVISED SPA Project Number** 

Original Issue Scale: 1:500

LANDSCAPE UTILITY PLAN

Sheet Number

SCALE 1:500

L100B

Project Status