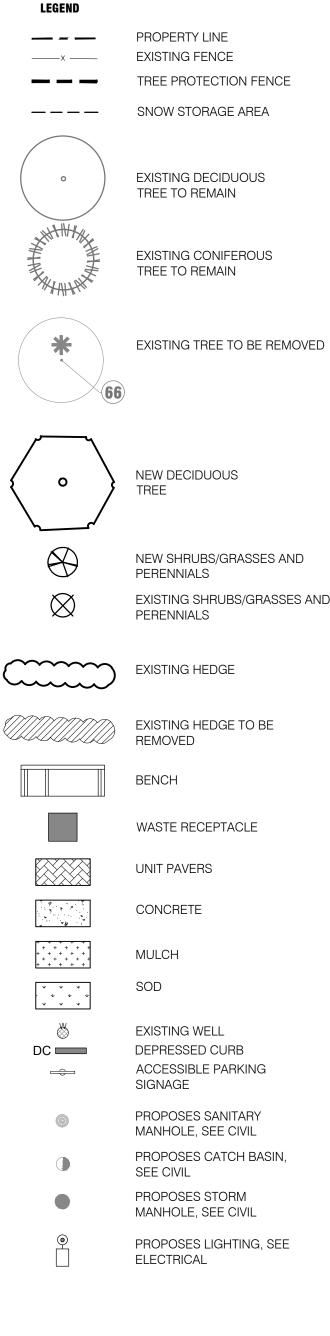

\_, \_\_\_\_\_ ST \_\_\_\_ ST \_\_\_\_

NEW

SHRUBS/GRASSES

EXISTING HEDGE

REMOVED

EXISTING HEDGE TO BE

| CONCRETE                                |
|-----------------------------------------|
| MULCH                                   |
| SOD                                     |
| EXISTING SOD                            |
| EXISTING WELL                           |
| DEPRESSED CURB                          |
| ACCESSIBLE<br>PARKING SIGNAGE           |
| PROPOSES SANITARY<br>MANHOLE, SEE CIVIL |
| PROPOSES CATCH BASIN,<br>SEE CIVIL      |

PROPOSES STORM

MANHOLE, SEE CIVIL

PROPOSES LIGHTING,

SEE ELECTRICAL

PROPERTY LINE

TREE PROTECTION FENCE

SNOW STORAGE AREA

EXISTING DECIDUOUS

EXISTING CONIFEROUS

TREE TO REMAIN

| GRA | APHIC S | SCALE |     | 1:250 |
|-----|---------|-------|-----|-------|
|     |         |       |     |       |
| 0   | 2.5     | 5     | 7.5 | 12m   |
|     |         |       |     | 1:250 |