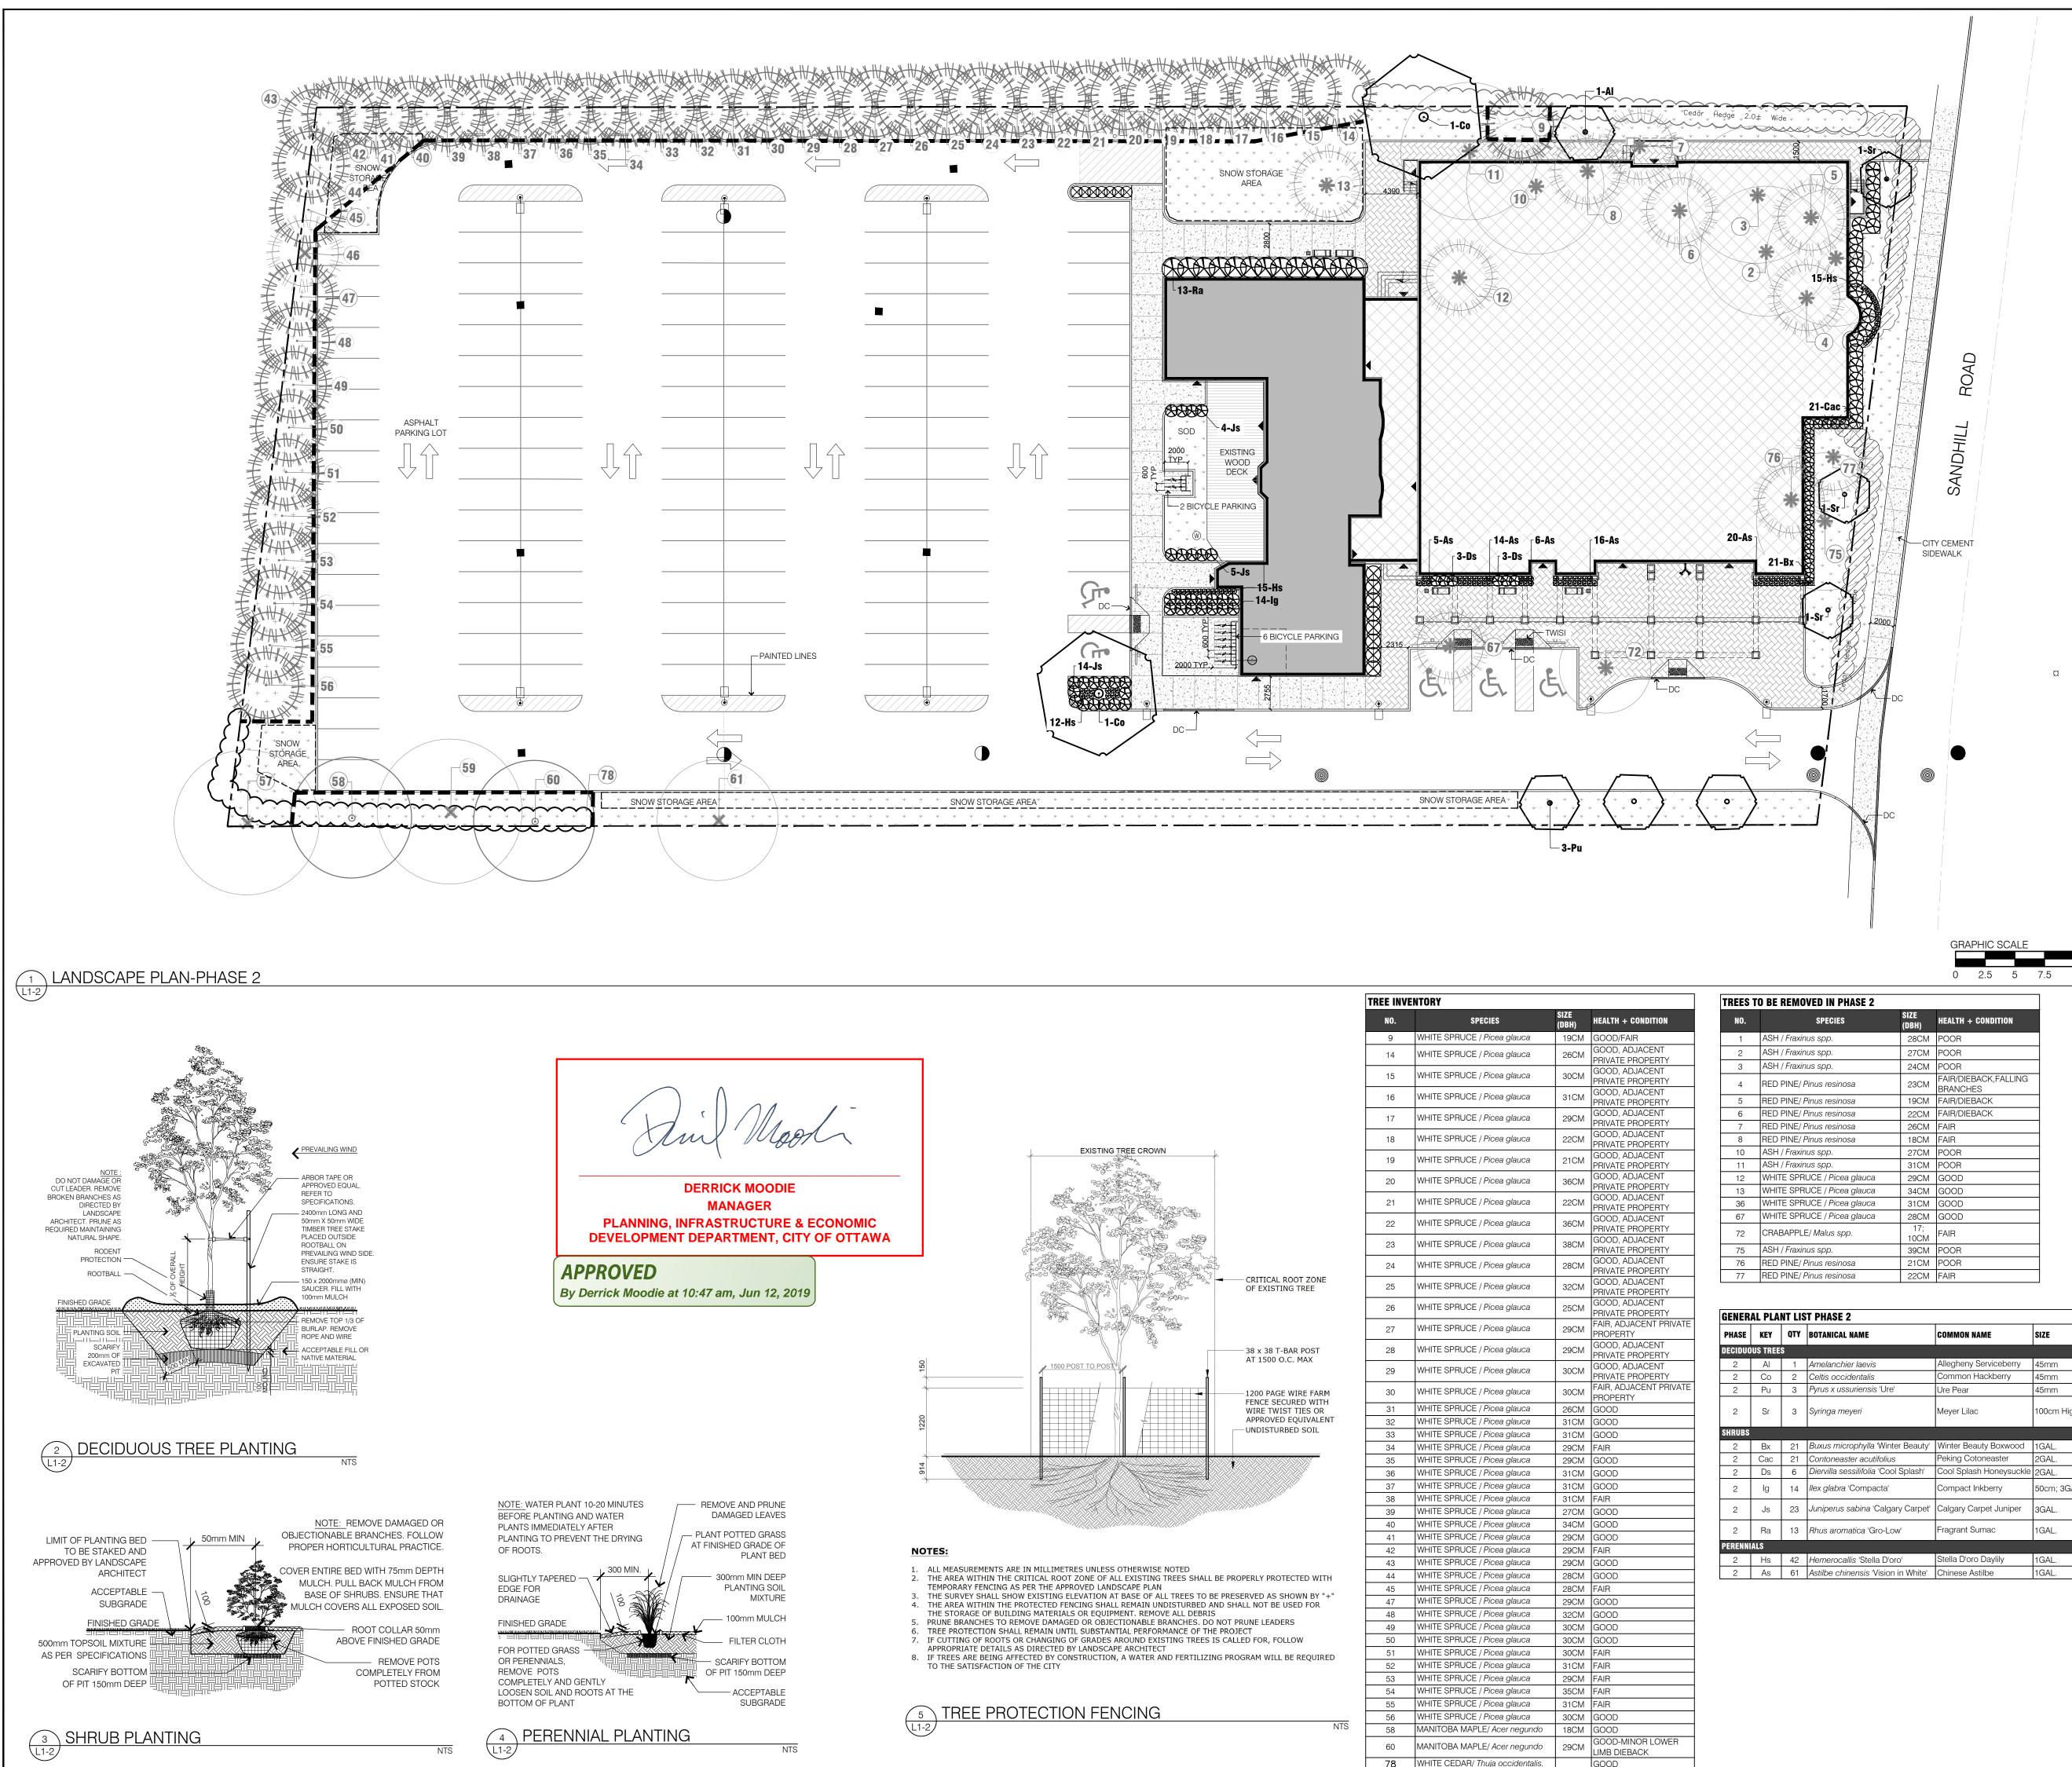

|        | COMMON NAME                  | SIZE        | COMMENTS | SPACING<br>0.C. |
|--------|------------------------------|-------------|----------|-----------------|
|        |                              |             |          |                 |
| noses' | Little Moses Burning<br>Bush | 60cm; 5GAL. | POTTED   | 1000mm          |
|        |                              |             |          |                 |
| 'Karl  | Feather Reed Grass           | 1GAL.       | POTTED   | 700mm           |

| NO. | SPECIES                     | SIZE<br>(DBH) | HEALTH + CONDITION                                          |
|-----|-----------------------------|---------------|-------------------------------------------------------------|
| 1   | ASH / Fraxinus spp.         | 28CM          | POOR                                                        |
| 2   | ASH / Fraxinus spp.         | 27CM          | POOR                                                        |
| 3   | ASH / Fraxinus spp.         | 24CM          | POOR                                                        |
| 4   | RED PINE/ Pinus resinosa    | 23CM          | FAIR/DIEBACK,FALLING<br>BRANCHES                            |
| 5   | RED PINE/ Pinus resinosa    | 19CM          | FAIR/DIEBACK                                                |
| 6   | RED PINE/ Pinus resinosa    | 22CM          | FAIR/DIEBACK                                                |
| 7   | RED PINE/ Pinus resinosa    | 26CM          | FAIR                                                        |
| 8   | RED PINE/ Pinus resinosa    | 18CM          | FAIR                                                        |
| 9   | WHITE SPRUCE / Picea glauca | 19CM          | GOOD/FAIR                                                   |
| 10  | ASH / Fraxinus spp.         | 27CM          | POOR                                                        |
| 11  | ASH / Fraxinus spp.         | 31CM          | POOR                                                        |
| 12  | WHITE SPRUCE / Picea glauca | 29CM          | GOOD                                                        |
| 13  | WHITE SPRUCE / Picea glauca | 34CM          | GOOD                                                        |
| 14  | WHITE SPRUCE / Picea glauca | 26CM          | GOOD, ADJACENT<br>PRIVATE PROPERTY                          |
| 15  | WHITE SPRUCE / Picea glauca | 30CM          | GOOD, ADJACENT<br>PRIVATE PROPERTY                          |
| 16  | WHITE SPRUCE / Picea glauca | 31CM          | GOOD, ADJACENT<br>PRIVATE PROPERTY                          |
| 17  | WHITE SPRUCE / Picea glauca | 29CM          | GOOD, ADJACENT<br>PRIVATE PROPERTY                          |
| 18  | WHITE SPRUCE / Picea glauca | 22CM          | GOOD, ADJACENT<br>PRIVATE PROPERTY                          |
| 19  | WHITE SPRUCE / Picea glauca | 21CM          | GOOD, ADJACENT<br>PRIVATE PROPERTY                          |
| 20  | WHITE SPRUCE / Picea glauca | 36CM          | GOOD, ADJACENT<br>PRIVATE PROPERTY                          |
| 21  | WHITE SPRUCE / Picea glauca | 22CM          | GOOD, ADJACENT<br>PRIVATE PROPERTY                          |
| 22  | WHITE SPRUCE / Picea glauca | 36CM          | GOOD, ADJACENT<br>PRIVATE PROPERTY                          |
| 23  | WHITE SPRUCE / Picea glauca | 38CM          | GOOD, ADJACENT<br>PRIVATE PROPERTY                          |
| 24  | WHITE SPRUCE / Picea glauca | 28CM          | GOOD, ADJACENT<br>PRIVATE PROPERTY                          |
| 25  | WHITE SPRUCE / Picea glauca | 32CM          | GOOD, ADJACENT<br>PRIVATE PROPERTY<br>GOOD, ADJACENT        |
| 26  | WHITE SPRUCE / Picea glauca | 25CM          | PRIVATE PROPERTY                                            |
| 27  | WHITE SPRUCE / Picea glauca | 29CM          | PROPERTY                                                    |
| 28  | WHITE SPRUCE / Picea glauca | 29CM          | GOOD, ADJACENT<br>PRIVATE PROPERTY                          |
| 29  | WHITE SPRUCE / Picea glauca | 30CM          | GOOD, ADJACENT<br>PRIVATE PROPERTY<br>FAIR, ADJACENT PRIVAT |
| 30  |                             | 30CM          | PROPERTY                                                    |
| 31  | WHITE SPRUCE / Picea glauca | 26CM          | GOOD                                                        |
| 32  | WHITE SPRUCE / Picea glauca | 31CM          | GOOD                                                        |
| 33  | WHITE SPRUCE / Picea glauca | 31CM          | GOOD                                                        |

|     |                                  | SIZE        |             |
|-----|----------------------------------|-------------|-------------|
| NO. | SPECIES                          | (DBH)       | HEALTH + CO |
| 34  | WHITE SPRUCE / Picea glauca      | 29CM        | FAIR        |
| 35  | WHITE SPRUCE / Picea glauca      | 29CM        | GOOD        |
| 36  | WHITE SPRUCE / Picea glauca      | 31CM        | GOOD        |
| 37  | WHITE SPRUCE / Picea glauca      | 31CM        | GOOD        |
| 38  | WHITE SPRUCE / Picea glauca      | 31CM        | FAIR        |
| 39  | WHITE SPRUCE / Picea glauca      | 27CM        | GOOD        |
| 40  | WHITE SPRUCE / Picea glauca      | 34CM        | GOOD        |
| 41  | WHITE SPRUCE / Picea glauca      | 29CM        | GOOD        |
| 42  | WHITE SPRUCE / Picea glauca      | 29CM        | FAIR        |
| 43  | WHITE SPRUCE / Picea glauca      | 29CM        | GOOD        |
| 44  | WHITE SPRUCE / Picea glauca      | 28CM        | GOOD        |
| 45  | WHITE SPRUCE / Picea glauca      | 28CM        | FAIR        |
| 47  | WHITE SPRUCE / Picea glauca      | 29CM        | GOOD        |
| 48  | WHITE SPRUCE / Picea glauca      | 32CM        | GOOD        |
| 49  | WHITE SPRUCE / Picea glauca      | 30CM        | GOOD        |
| 50  | WHITE SPRUCE / Picea glauca      | 30CM        | GOOD        |
| 51  | WHITE SPRUCE / Picea glauca      | 30CM        | FAIR        |
| 52  | WHITE SPRUCE / Picea glauca      | 31CM        | FAIR        |
| 53  | WHITE SPRUCE / Picea glauca      | 29CM        | FAIR        |
| 54  | WHITE SPRUCE / Picea glauca      | 35CM        | FAIR        |
| 55  | WHITE SPRUCE / Picea glauca      | 31CM        | FAIR        |
| 56  | WHITE SPRUCE / Picea glauca      | 30CM        | GOOD        |
| 58  | MANITOBA MAPLE/ Acer negundo     | 18CM        | GOOD        |
| 60  | MANITOBA MAPLE/ Acer negundo     | 29CM        | GOOD-MINC   |
| 67  | WHITE SPRUCE / Picea glauca      | 28CM        | GOOD        |
| 72  | CRABAPPLE/ Malus spp.            | 17;<br>10CM | FAIR        |
| 75  | ASH / Fraxinus spp.              | 39CM        | POOR        |
| 76  | RED PINE/ Pinus resinosa         | 21CM        | POOR        |
| 77  | RED PINE/ Pinus resinosa         | 22CM        | FAIR        |
| 78  | WHITE CEDAR/ Thuia occidentalis. |             | GOOD        |

| NO. | SPECIES                            | SIZE                  | HEALTH + CONDITION                                       |
|-----|------------------------------------|-----------------------|----------------------------------------------------------|
| 46  | WHITE SPRUCE / <i>Picea glauca</i> | (DBH)<br>27CM         | DEAD                                                     |
| 57  | ASPEN / Populus spp.               | 18;<br>16CM           | DEAD/DOUBLE STEM                                         |
| 59  | MANITOBA MAPLE/ Acer negundo       | 26;28;<br>23;20C<br>M | GOOD/FAIR-SUSCEPTI<br>E TO TRUNK ROT                     |
| 61  | MANITOBA MAPLE/ Acer negundo       | 42CM                  | POOR-LARGE SNAPPEI<br>LIMB,SAFTEY HAZARD                 |
| 62  | PAPERR BIRCH/ Betula papyrifera    | 26;<br>29CM           | FAIR-DOUBLE STEMME<br>SNAPPED UPPER LIMB<br>DAMAGED BARK |
| 63  | NORWAY MAPLE / Acer platanoides    | 39CM                  | GOOD                                                     |
| 64  | NORWAY MAPLE / Acer platanoides    | 28CM                  | GOOD                                                     |
| 65  | NORWAY MAPLE / Acer platanoides    | 30CM                  | GOOD                                                     |
| 66  | NORWAY MAPLE / Acer platanoides    | 34CM                  | GOOD                                                     |
| 68  | ASH / Fraxinus spp.                | 33CM                  | POOR                                                     |
| 69  | ASH / Fraxinus spp.                | 36CM                  | POOR                                                     |
| 70  | ASH / Fraxinus spp.                | 28CM                  | POOR                                                     |
| 71  | ASH / Fraxinus spp.                | 37CM                  | POOR                                                     |
| 73  | RED PINE/ Pinus resinosa           | 25CM                  | FAIR                                                     |
| 74  | RED PINE/ Pinus resinosa           | 27CM                  | GOOD                                                     |

DERRICK MOODIE MANAGER PLANNING, INFRASTRUCTURE & ECONOMIC DEVELOPMENT DEPARTMENT, CITY OF OTTAWA

APPROVED By Derrick Moodie at 10:46 am, Jun 12, 2019

|--|

- Contractor shall verify all dimensions on site and shall report any discrepancies to the architect
- prior to commencement of work. Contractor must comply with all codes and
- bylaws and other regulations by authorities having jurisdiction over the work. Do not scale this drawing.
- This drawing may not be used for construction unless seales/signed by the architect.
- Copyright of this drawings is reserved.

## GENERAL NOTES

- All general site information and conditions compiled from survey and Architectural site plan by A Plus Architecture. Do not scale this drawing.
- Report any discrepancies prior to commencing work. No responsibility is born by the Landscape Architect for unknown subsurface conditions.
- Contractor to check and verify all dimensions on site and report any errors and/or omissions. Reinstate all areas and items damaged as a
- result of construction activities. Drawing may not be used for construction until signed by Landscape Architect as issued for
- construction. The accuracy of the position of utilities is not guaranteed.
- Individual utility co. must be contacted for confirmation of utility existence and location prior to digging.
- This drawing is an instrument of service and requires the permission of the Landscape Architect for use. Copyright is reserved by Lashley+Associates corporation.

## LANDSCAPING NOTES

- Plant material shall be No.1 Grade and shall comply with the Metric Guide Specifications for Nursery stock (latest edition), published by Canadian Nursery Trades Association.
- Plant substitutions shall not be permitted unless approved by the Landscape Architect. 3. Turf areas shall be No.1 Nursery grade sod conforming to the Canadian Nursery Sod Growers Specifications, installed on min. 150mm topsoil over scarified acceptable
- subgrade. 4. Contractor shall guarantee all plant material for a period of one (1) full year from the date of substantial completion.
- Obtain approval of planting prior to digging. 6. All plant beds shall be mulched with 75mm composted pine bark mulch.
- Topsoil shall be garden sirl mixture sandy loam with min. 5% organic matter and peat moss added at ratio of 1:10, topsoil to be approved by Landscape Architect.

| IEEJ | TO BE REMOVED IN PHASE 2    | 0175          |                                  | 4 |
|------|-----------------------------|---------------|----------------------------------|---|
| NO.  | SPECIES                     | SIZE<br>(DBH) | HEALTH + CONDITION               |   |
| 1    | ASH / Fraxinus spp.         | 28CM          | POOR                             | 1 |
| 2    | ASH / Fraxinus spp.         | 27CM          | POOR                             | 1 |
| 3    | ASH / Fraxinus spp.         | 24CM          | POOR                             | 1 |
| 4    | RED PINE/ Pinus resinosa    | 23CM          | FAIR/DIEBACK,FALLING<br>BRANCHES | 1 |
| 5    | RED PINE/ Pinus resinosa    | 19CM          | FAIR/DIEBACK                     | ] |
| 6    | RED PINE/ Pinus resinosa    | 22CM          | FAIR/DIEBACK                     | 1 |
| 7    | RED PINE/ Pinus resinosa    | 26CM          | FAIR                             | ] |
| 8    | RED PINE/ Pinus resinosa    | 18CM          | FAIR                             | ] |
| 10   | ASH / Fraxinus spp.         | 27CM          | POOR                             | ] |
| 11   | ASH / Fraxinus spp.         | 31CM          | POOR                             | 1 |
| 12   | WHITE SPRUCE / Picea glauca | 29CM          | GOOD                             | 1 |
| 13   | WHITE SPRUCE / Picea glauca | 34CM          | GOOD                             | ] |
| 36   | WHITE SPRUCE / Picea glauca | 31CM          | GOOD                             | 1 |
| 67   | WHITE SPRUCE / Picea glauca | 28CM          | GOOD                             | ] |
| 72   | CRABAPPLE/ Malus spp.       | 17;<br>10CM   | FAIR                             | ] |
| 75   | ASH / Fraxinus spp.         | 39CM          | POOR                             | ] |
| 76   | RED PINE/ Pinus resinosa    | 21CM          | POOR                             | ] |
| 77   | RED PINE/ Pinus resinosa    | 22CM          | FAIR                             | 1 |

| GENER   | AL PLA  | NT LIS | ST PHASE 2                           |                         |             |                    |                 |
|---------|---------|--------|--------------------------------------|-------------------------|-------------|--------------------|-----------------|
| PHASE   | KEY     | QTY    | BOTANICAL NAME                       | COMMON NAME             | SIZE        | COMMENTS           | SPACING<br>0.C. |
| DECIDUO | US TREE | S      |                                      |                         |             |                    |                 |
| 2       | Al      | 1      | Amelanchier laevis                   | Allegheny Serviceberry  | 45mm        | W.B.               |                 |
| 2       | Со      | 2      | Celtis occidentalis                  | Common Hackberry        | 45mm        | W.B.               |                 |
| 2       | Pu      | 3      | Pyrus x ussuriensis 'Ure'            | Ure Pear                | 45mm        | W.B.               |                 |
| 2       | Sr      | 3      | Syringa meyeri                       | Meyer Lilac             | 100cm High  | TREE FORM,<br>W.B. |                 |
| SHRUBS  |         |        |                                      |                         |             |                    |                 |
| 2       | Bx      | 21     | Buxus microphylla 'Winter Beauty'    | Winter Beauty Boxwood   | 1GAL.       | POTTED             | 800mm           |
| 2       | Cac     | 21     | Contoneaster acutifolius             | Peking Cotoneaster      | 2GAL.       | POTTED             | 1100mm          |
| 2       | Ds      | 6      | Diervilla sessilifolia 'Cool Splash' | Cool Splash Honeysuckle | 2GAL.       | POTTED             | 1000mm          |
| 2       | lg      | 14     | Ilex glabra 'Compacta'               | Compact Inkberry        | 50cm; 3GAL. | POTTED             | 800mm           |
| 2       | Js      | 23     | Juniperus sabina 'Calgary Carpet'    | Calgary Carpet Juniper  | 3GAL.       | POTTED             | 800mm           |
| 2       | Ra      | 13     | Rhus aromatica 'Gro-Low'             | Fragrant Sumac          | 1GAL.       | POTTED             | 1500mm          |
| PERENNI | ALS     |        |                                      | ·                       | ·           | ·                  |                 |
| 2       | Hs      | 42     | Hemerocallis 'Stella D'oro'          | Stella D'oro Daylily    | 1GAL.       | POTTED             | 500mm           |
| 2       | As      | 61     | Astilbe chinensis 'Vision in White'  | Chinese Astilbe         | 1GAL.       | POTTED             | 500mm           |