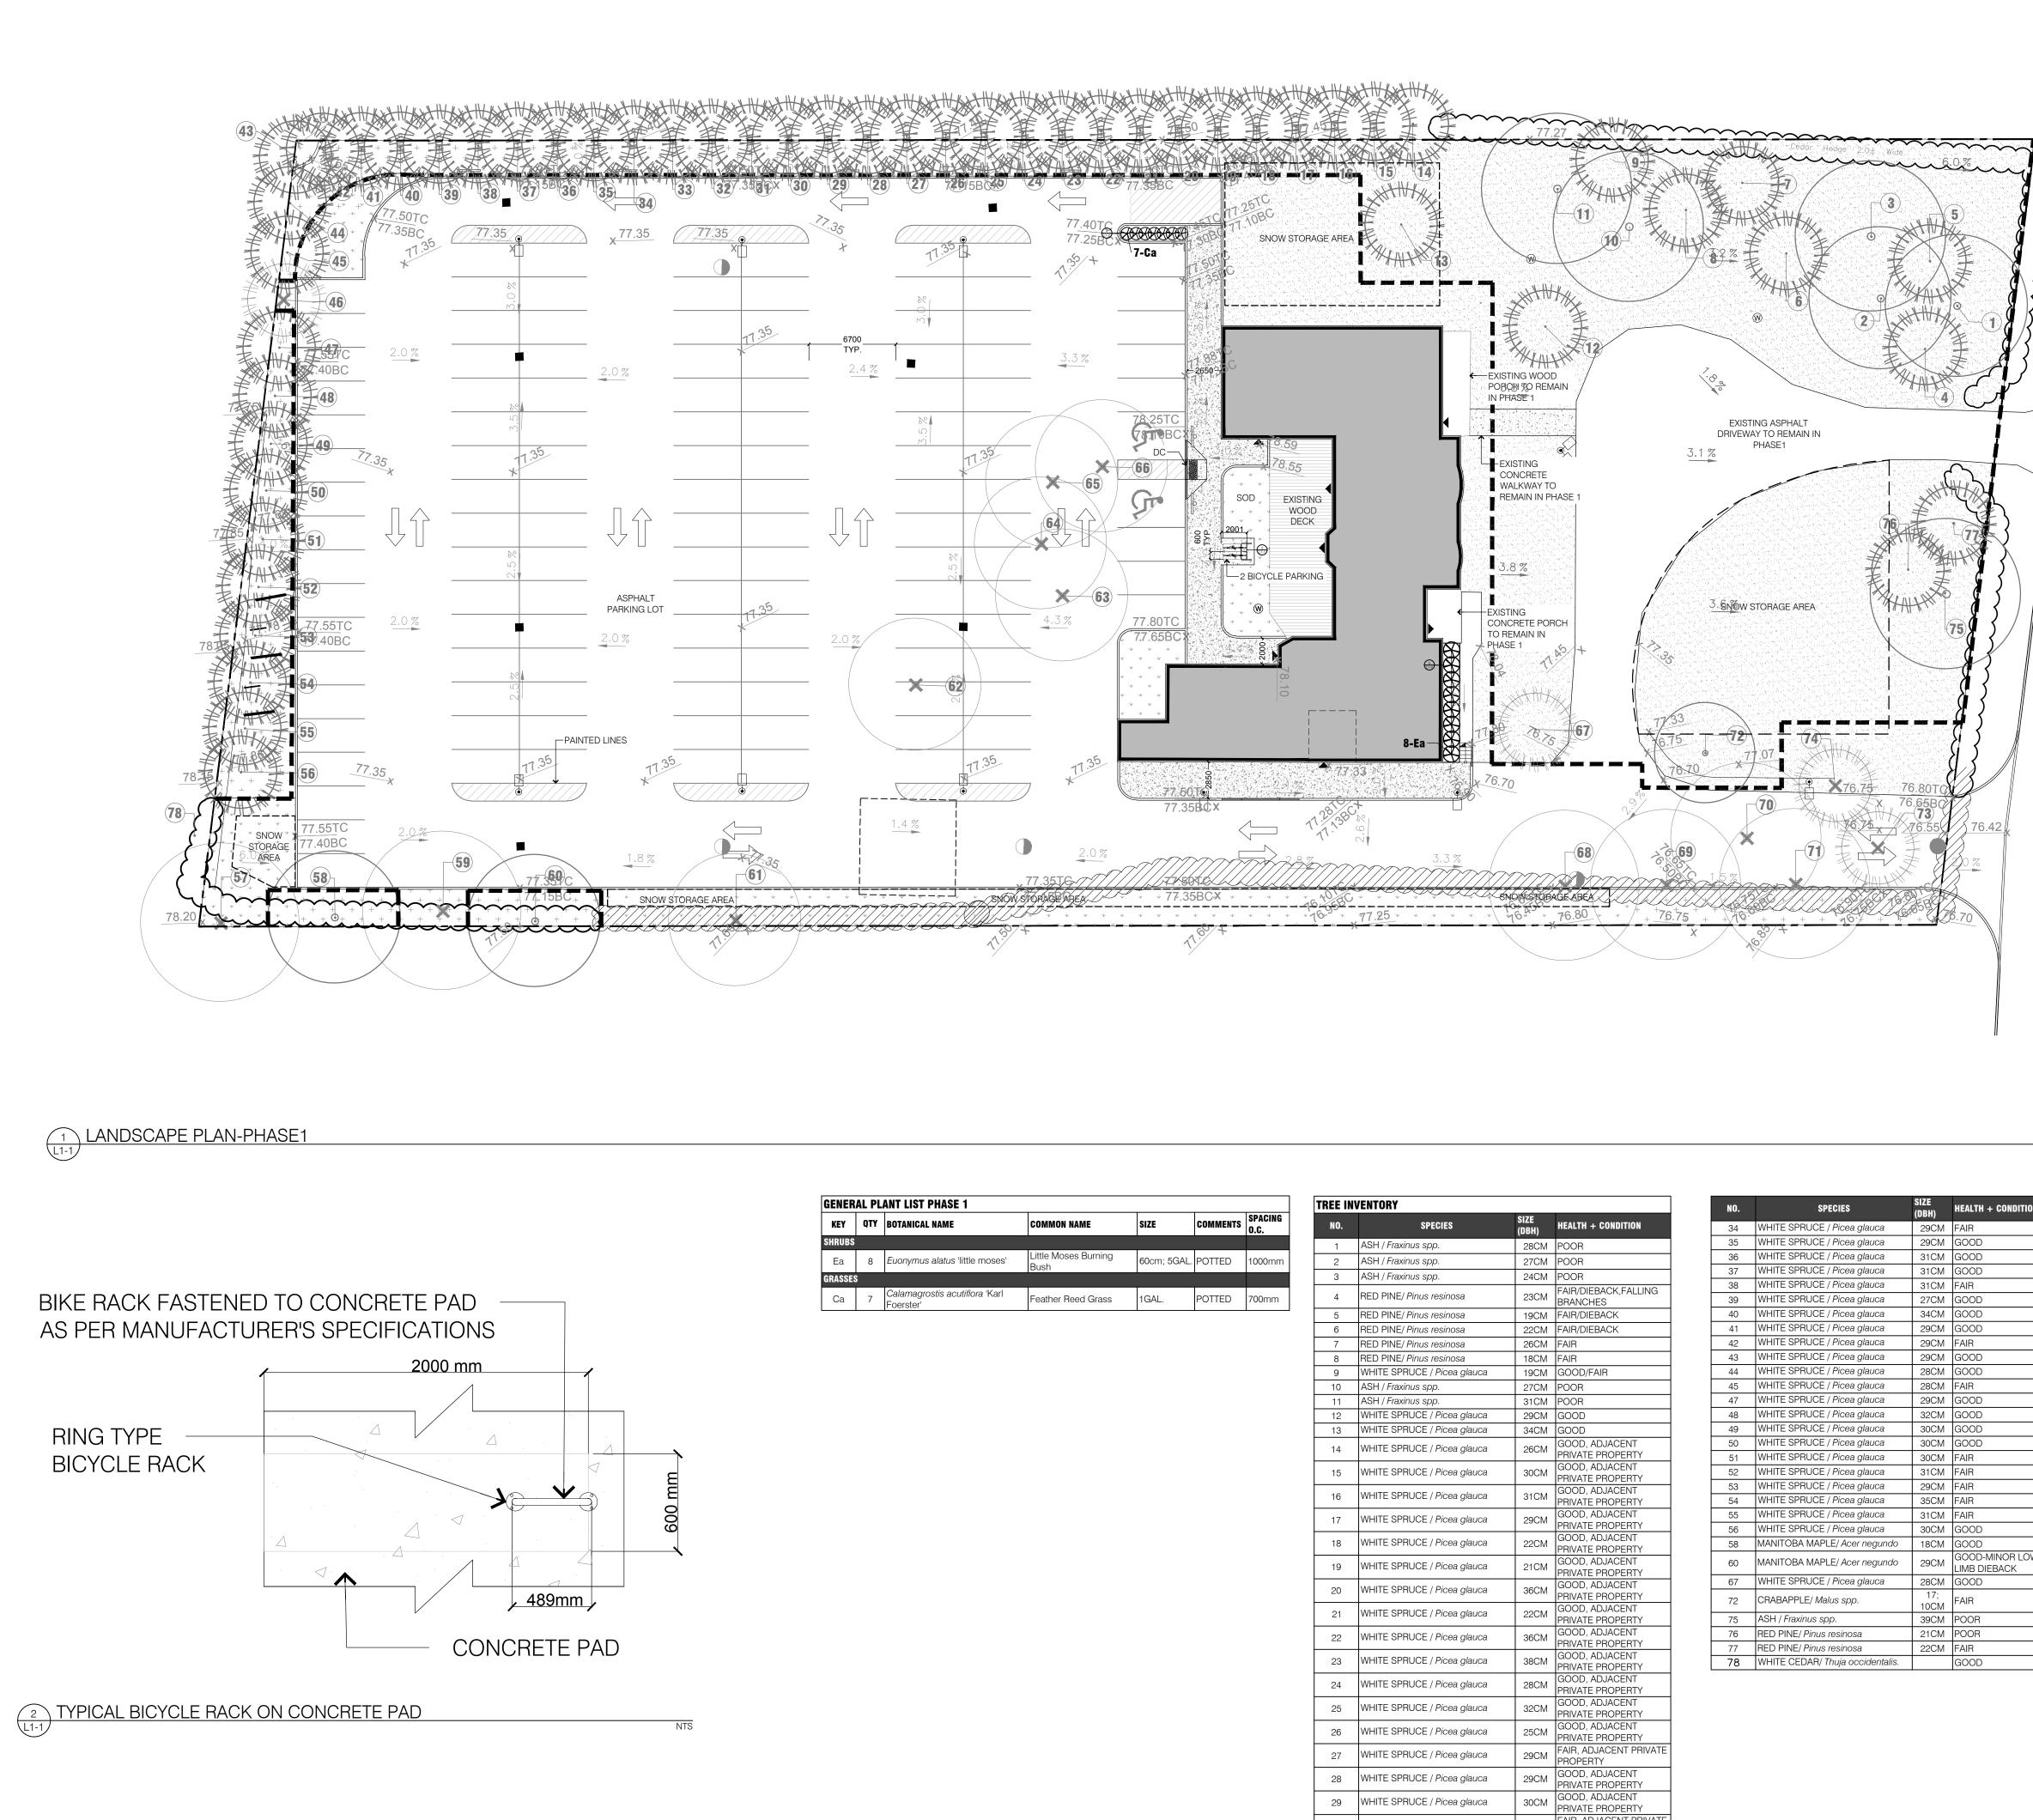

\_, \_\_\_\_\_ ST \_\_\_\_ ST \_\_\_\_

NEW

SHRUBS/GRASSES

EXISTING HEDGE

REMOVED

EXISTING HEDGE TO BE

| CONCRETE                                |
|-----------------------------------------|
| MULCH                                   |
| SOD                                     |
| EXISTING SOD                            |
| EXISTING WELL                           |
| DEPRESSED CURB                          |
| ACCESSIBLE<br>PARKING SIGNAGE           |
| PROPOSES SANITARY<br>MANHOLE, SEE CIVIL |
| PROPOSES CATCH BASIN,<br>SEE CIVIL      |

PROPOSES STORM

MANHOLE, SEE CIVIL

PROPOSES LIGHTING,

SEE ELECTRICAL

PROPERTY LINE

TREE PROTECTION FENCE

SNOW STORAGE AREA

EXISTING DECIDUOUS

EXISTING CONIFEROUS

TREE TO REMAIN

| GRA | APHIC S | SCALE |     | 1:250 |
|-----|---------|-------|-----|-------|
|     |         |       |     |       |
| 0   | 2.5     | 5     | 7.5 | 12m   |
|     |         |       |     | 1:250 |

## GENERAL NOTES

- All general site information and conditions compiled from survey and Architectural site plan by A Plus Architecture. Do not scale this drawing.
- Report any discrepancies prior to commencing work. No responsibility is born by the Landscape Architect for unknown subsurface conditions.
- Contractor to check and verify all dimensions on site and report any errors and/or omissions. Reinstate all areas and items damaged as a
- result of construction activities. Drawing may not be used for construction until signed by Landscape Architect as issued for
- construction. The accuracy of the position of utilities is not guaranteed.
- Individual utility co. must be contacted for confirmation of utility existence and location prior to digging.
- This drawing is an instrument of service and requires the permission of the Landscape Architect for use. Copyright is reserved by Lashley+Associates corporation.

## LANDSCAPING NOTES

- Plant material shall be No.1 Grade and shall comply with the Metric Guide Specifications for Nursery stock (latest edition), published by Canadian Nursery Trades Association.
- Plant substitutions shall not be permitted unless approved by the Landscape Architect. 3. Turf areas shall be No.1 Nursery grade sod conforming to the Canadian Nursery Sod Growers Specifications, installed on min. 150mm topsoil over scarified acceptable
- subgrade. 4. Contractor shall guarantee all plant material for a period of one (1) full year from the date of substantial completion.
- Obtain approval of planting prior to digging. 6. All plant beds shall be mulched with 75mm composted pine bark mulch.
- Topsoil shall be garden sirl mixture sandy loam with min. 5% organic matter and peat moss added at ratio of 1:10, topsoil to be approved by Landscape Architect.