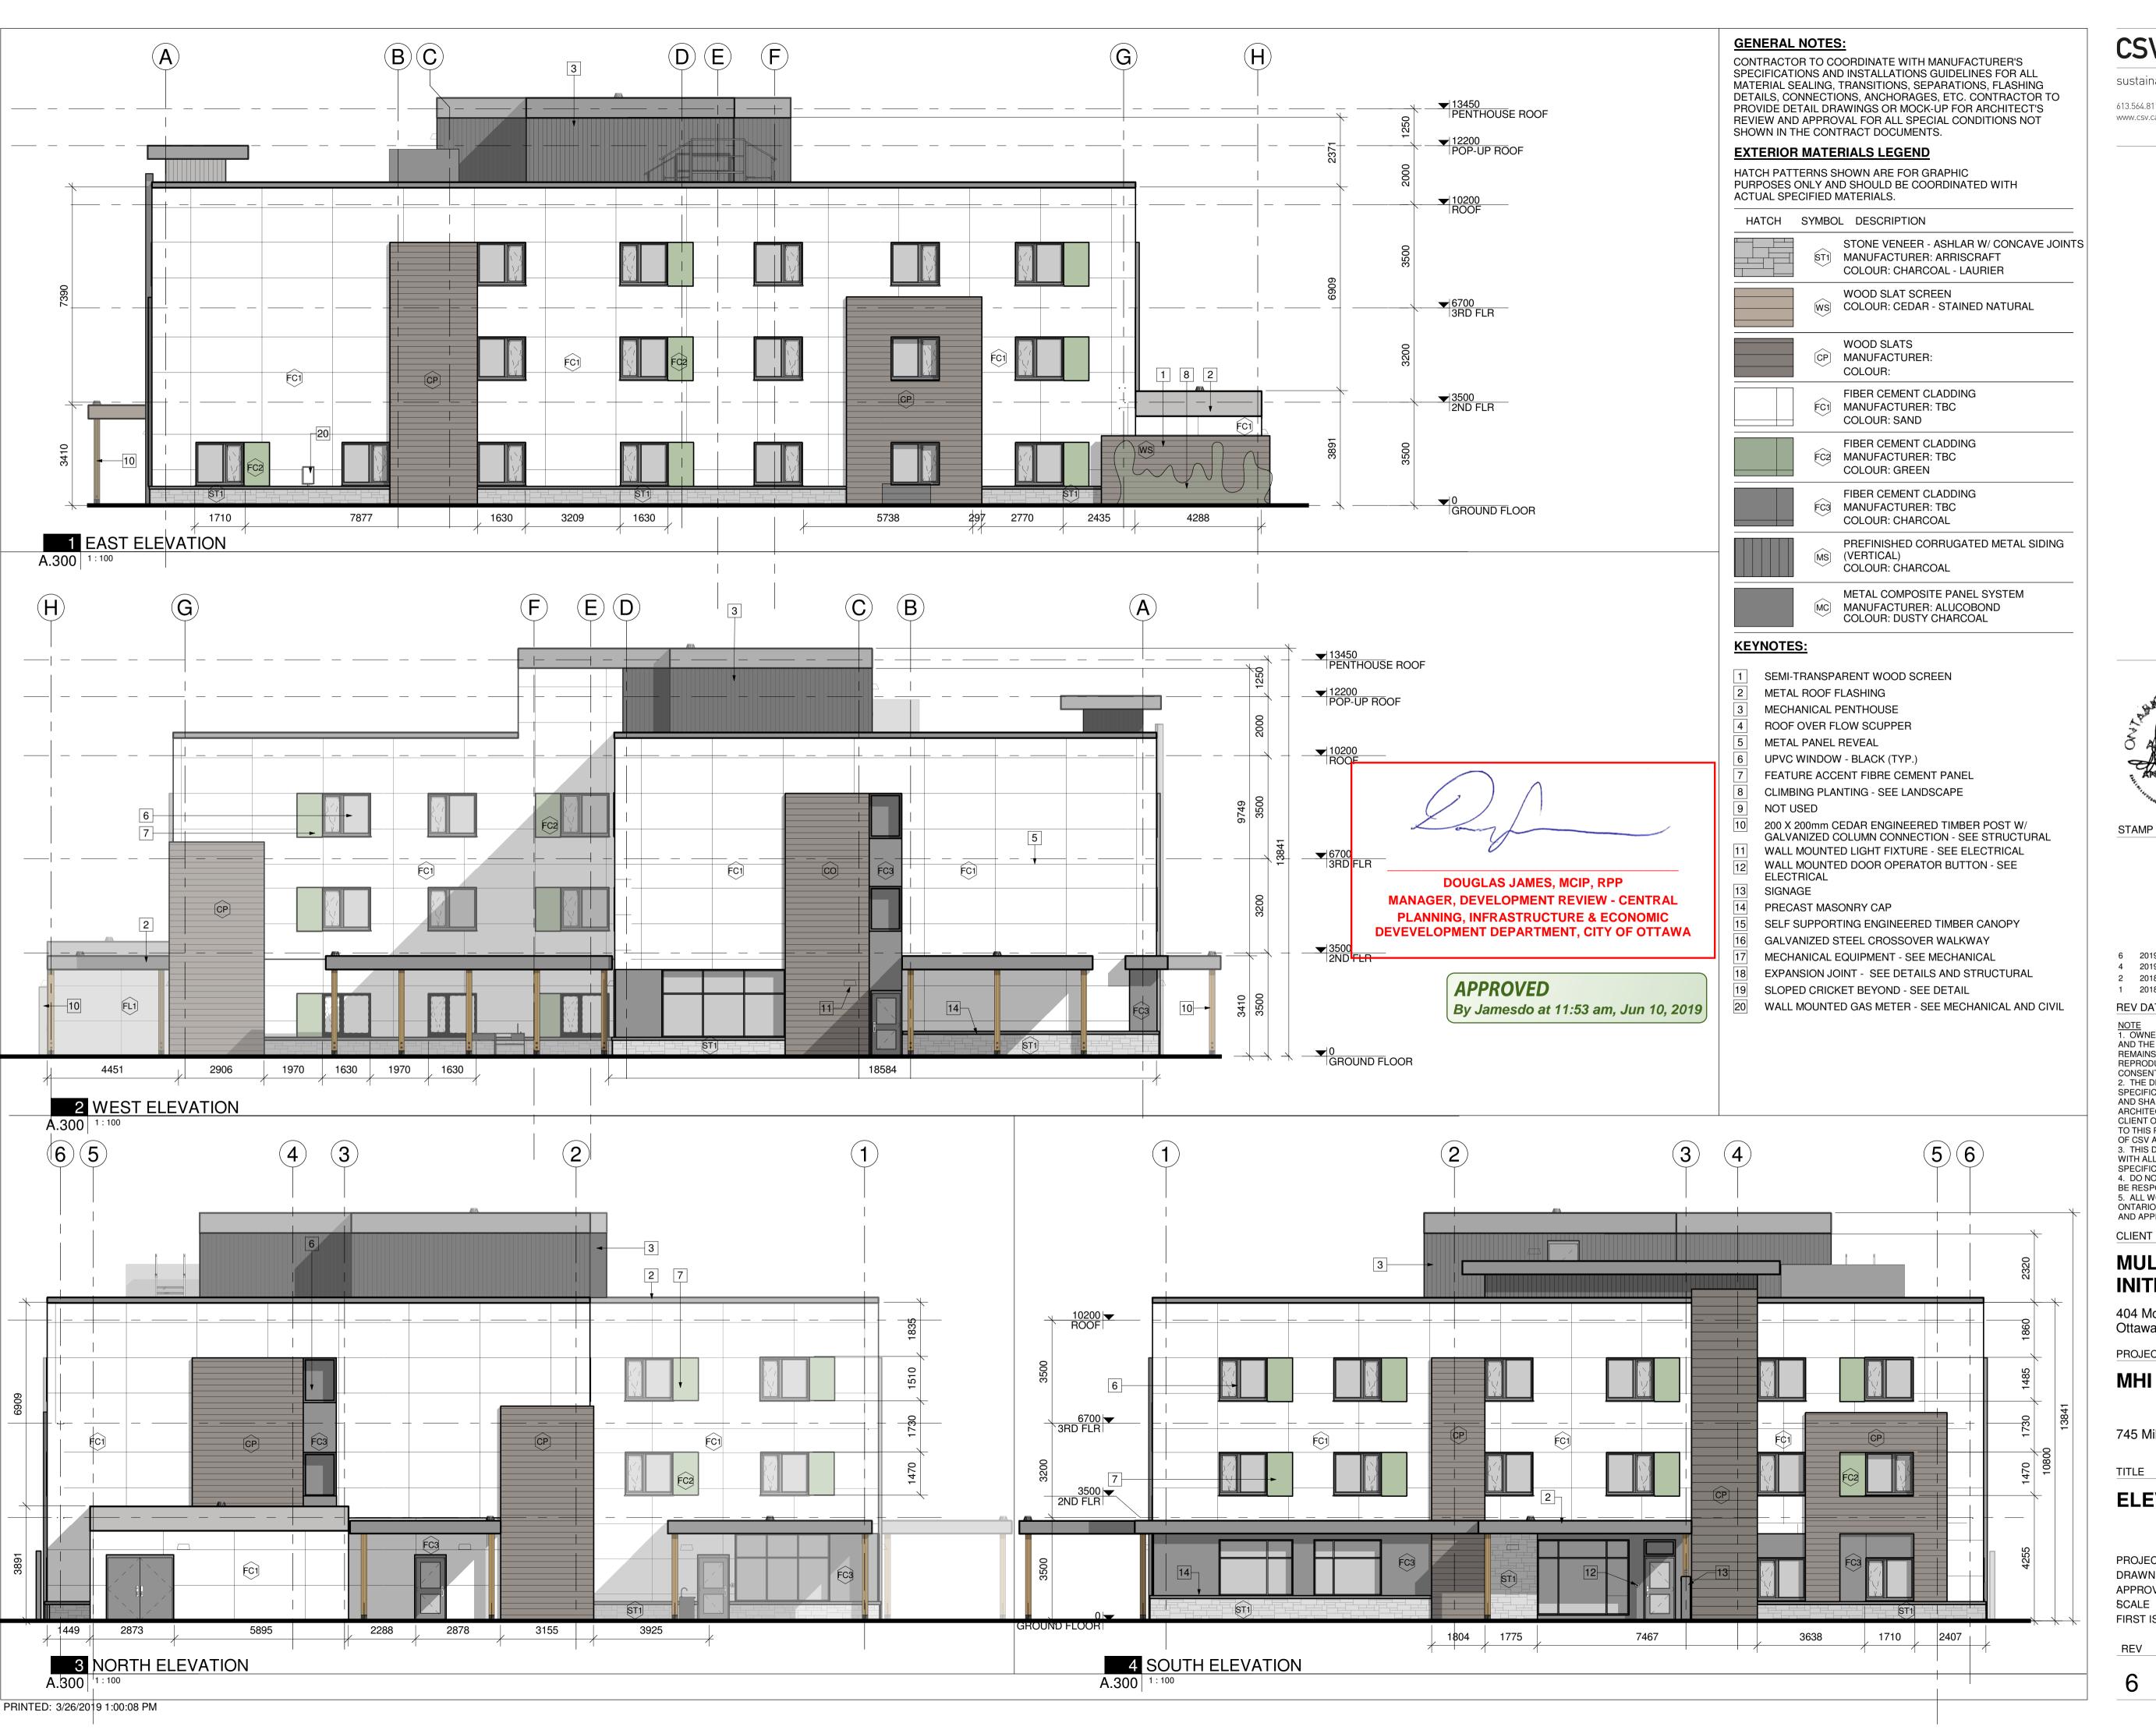

## **MULTIFAITH HOUSING** INITIATIVE

404 McArthur Ave, Suite 206 Ottawa, ON

## MHI VETERAN'S HOUSE

745 Mikinak Road, Ottawa, ON

## **ELEVATIONS**

PROJECT NO: 2015-0300 DRAWN: AL/RG APPROVED RG/MB SCALE As indicated

FIRST ISSUE: 2018.07.20

DRAWING NO. 🖒 A.300 5 17800