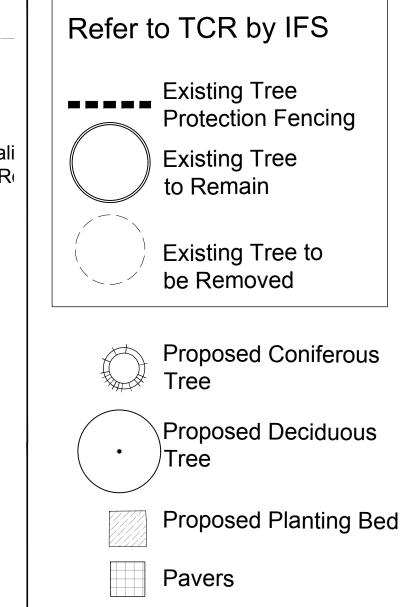

Project
784 St. Laurent
784 St.Laurent Boulevard Ottawa

awing

Landscape Plan

| Draw<br>Desig | n By:<br>ın By: | GJA       | S |
|---------------|-----------------|-----------|---|
| Date:         |                 | July 2017 |   |
| Scale         | <del>)</del> :  | 1:200     |   |