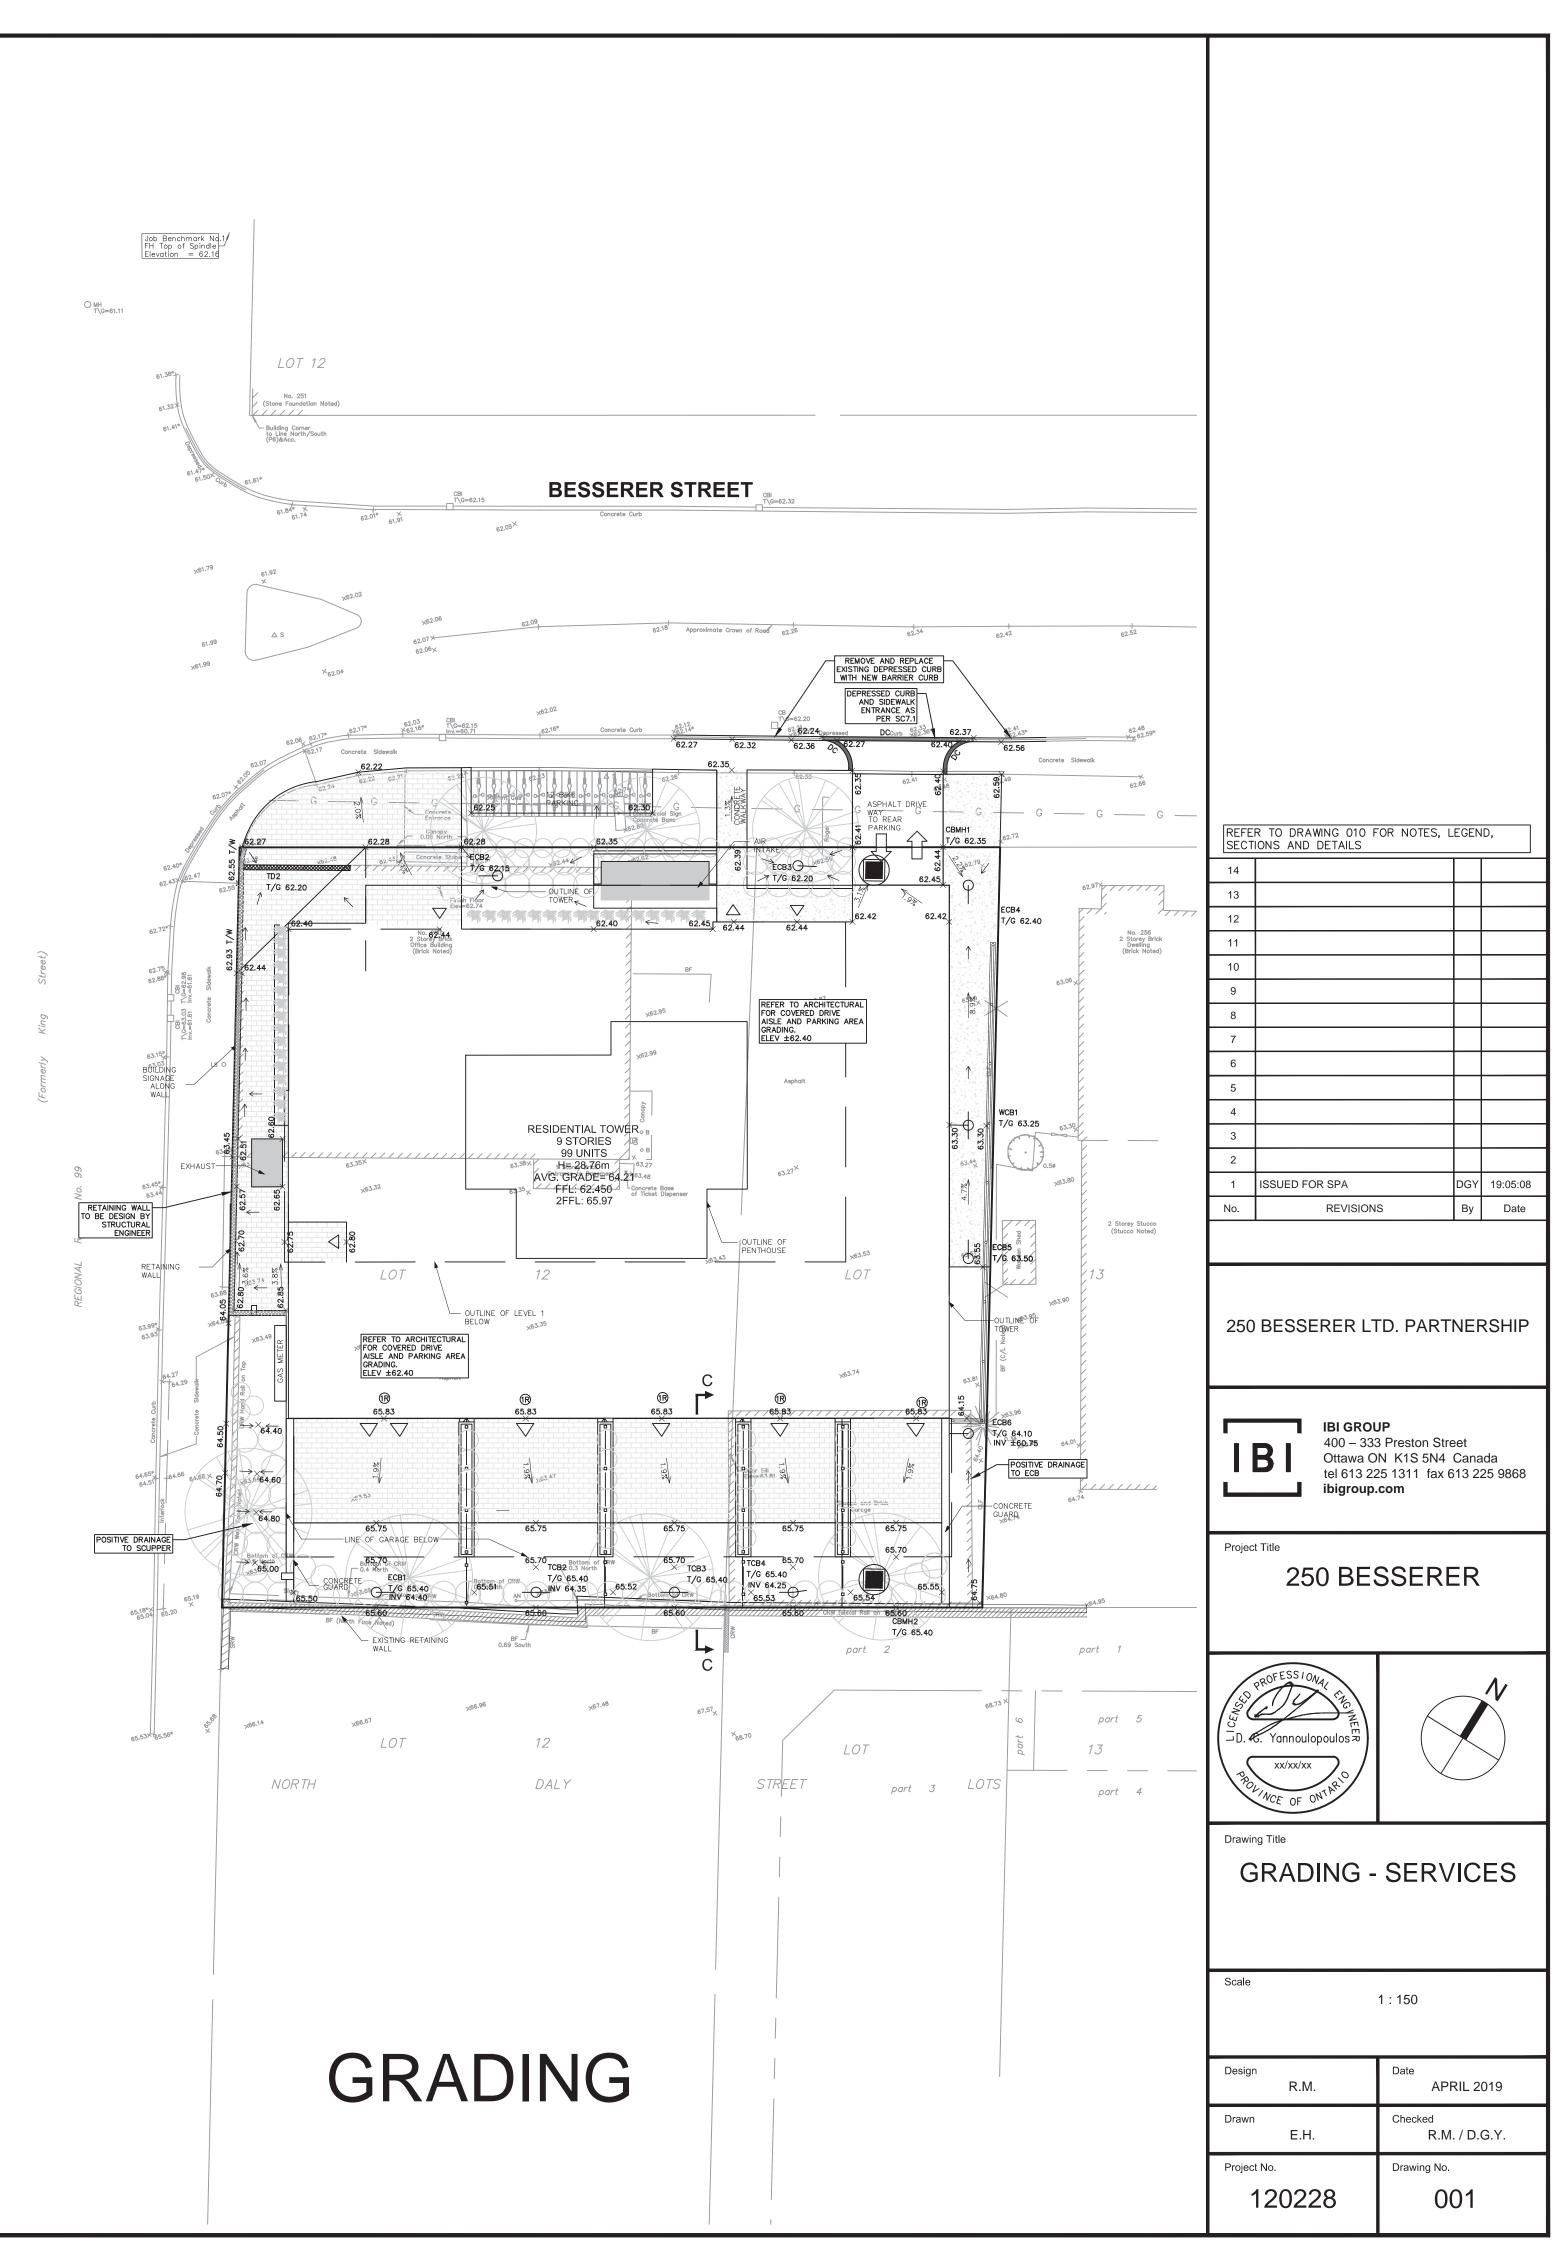

## LEGEND

| 200mmø SAN                         |
|------------------------------------|
| 825mmø STM                         |
| CB100<br>T/G 104.10<br>⊖∐/G 104.50 |
| 2000 WATERMAIN                     |
| ×104.62                            |
|                                    |
| DC                                 |
| DC                                 |
| ×104.40                            |
|                                    |
| ×104.40<br>(s)<br>×104.50<br>(s)нР |

| SANITARY SEWER                      |
|-------------------------------------|
| STORM SEWER - LESS THAN 900Ø        |
| CATCHBASIN C/W TOP OF GRATE         |
| CATCHBASIN (300Ø) C/W TOP OF GRATE  |
| WATERMAIN                           |
| PROPOSED SPOT GRADE                 |
| SLOPE C/W FLOW DIRECTION            |
| BARRIER CURB                        |
| DEPRESSED BARRIER CURB              |
| RETAINING WALL                      |
| PROPOSED SWALE GRADE                |
| PROPOSED SWALE HIGH POINT GRADE     |
| LOT CORNER GRADE C/W EXISTING GRADE |
| TIE INTO EXISTING GRADE             |
| SLOPE C/W FLOW DIRECTION            |

## EXISTING LEGEND

-O-FH O MH−ST ⊖ MH-S 🔾 мн ⊖ мн−т 🗆 HH 🗌 СВ \varTheta VC \_\_\_\_\_ ST \_\_\_\_\_ ST \_\_\_\_\_ \_\_\_\_\_ s \_\_\_\_ s \_\_\_\_ \_\_\_\_\_ w \_\_\_\_\_ w \_\_\_\_\_ \_\_\_\_ P \_\_\_ P \_\_\_\_ \_\_\_\_\_ G \_\_\_\_\_ G \_\_\_\_\_ \_\_\_\_ онш \_\_\_\_ онш \_\_\_\_ — T — CLF BF  $\searrow$ O UP • AN O LS οВ ΔS 🗖 GM +65.00 165.00\* C/L CRW \*

FIRE HYDRANT MAINTENANCE HOLE (STORM SEWER) MAINTENANCE HOLE (SANITARY) MAINTENANCE HOLE (UNIDENTIFIED) MAINTENANCE HOLE (TRAFFIC) HANDHOLE CATCH BASIN VALVE CHAMBER (WATERMAIN) UNDERGROUND STORM SEWER UNDERGROUND SANITARY SEWER UNDERGROUND WATER UNDERGROUND POWER HYDRO UNDERGROUND GAS OVERHEAD WIRES UNDERGROUND TRAFFIC CHAIN LINK FENCE BOARD FENCE GATE UTILITY POLE ANCHOR LIGHT STANDARD TRAFFIC SIGNAL POST BOLLARD SIGN GAS METER DIAMETER LOCATION OF ELEVATIONS TOP OF CONCRETE CURB ELEVATION CENTRELINE CONCRETE RETAINING WALL

DECIDUOUS TREE

CONIFEROUS TREE

LOCAL ROAD :(425mm)