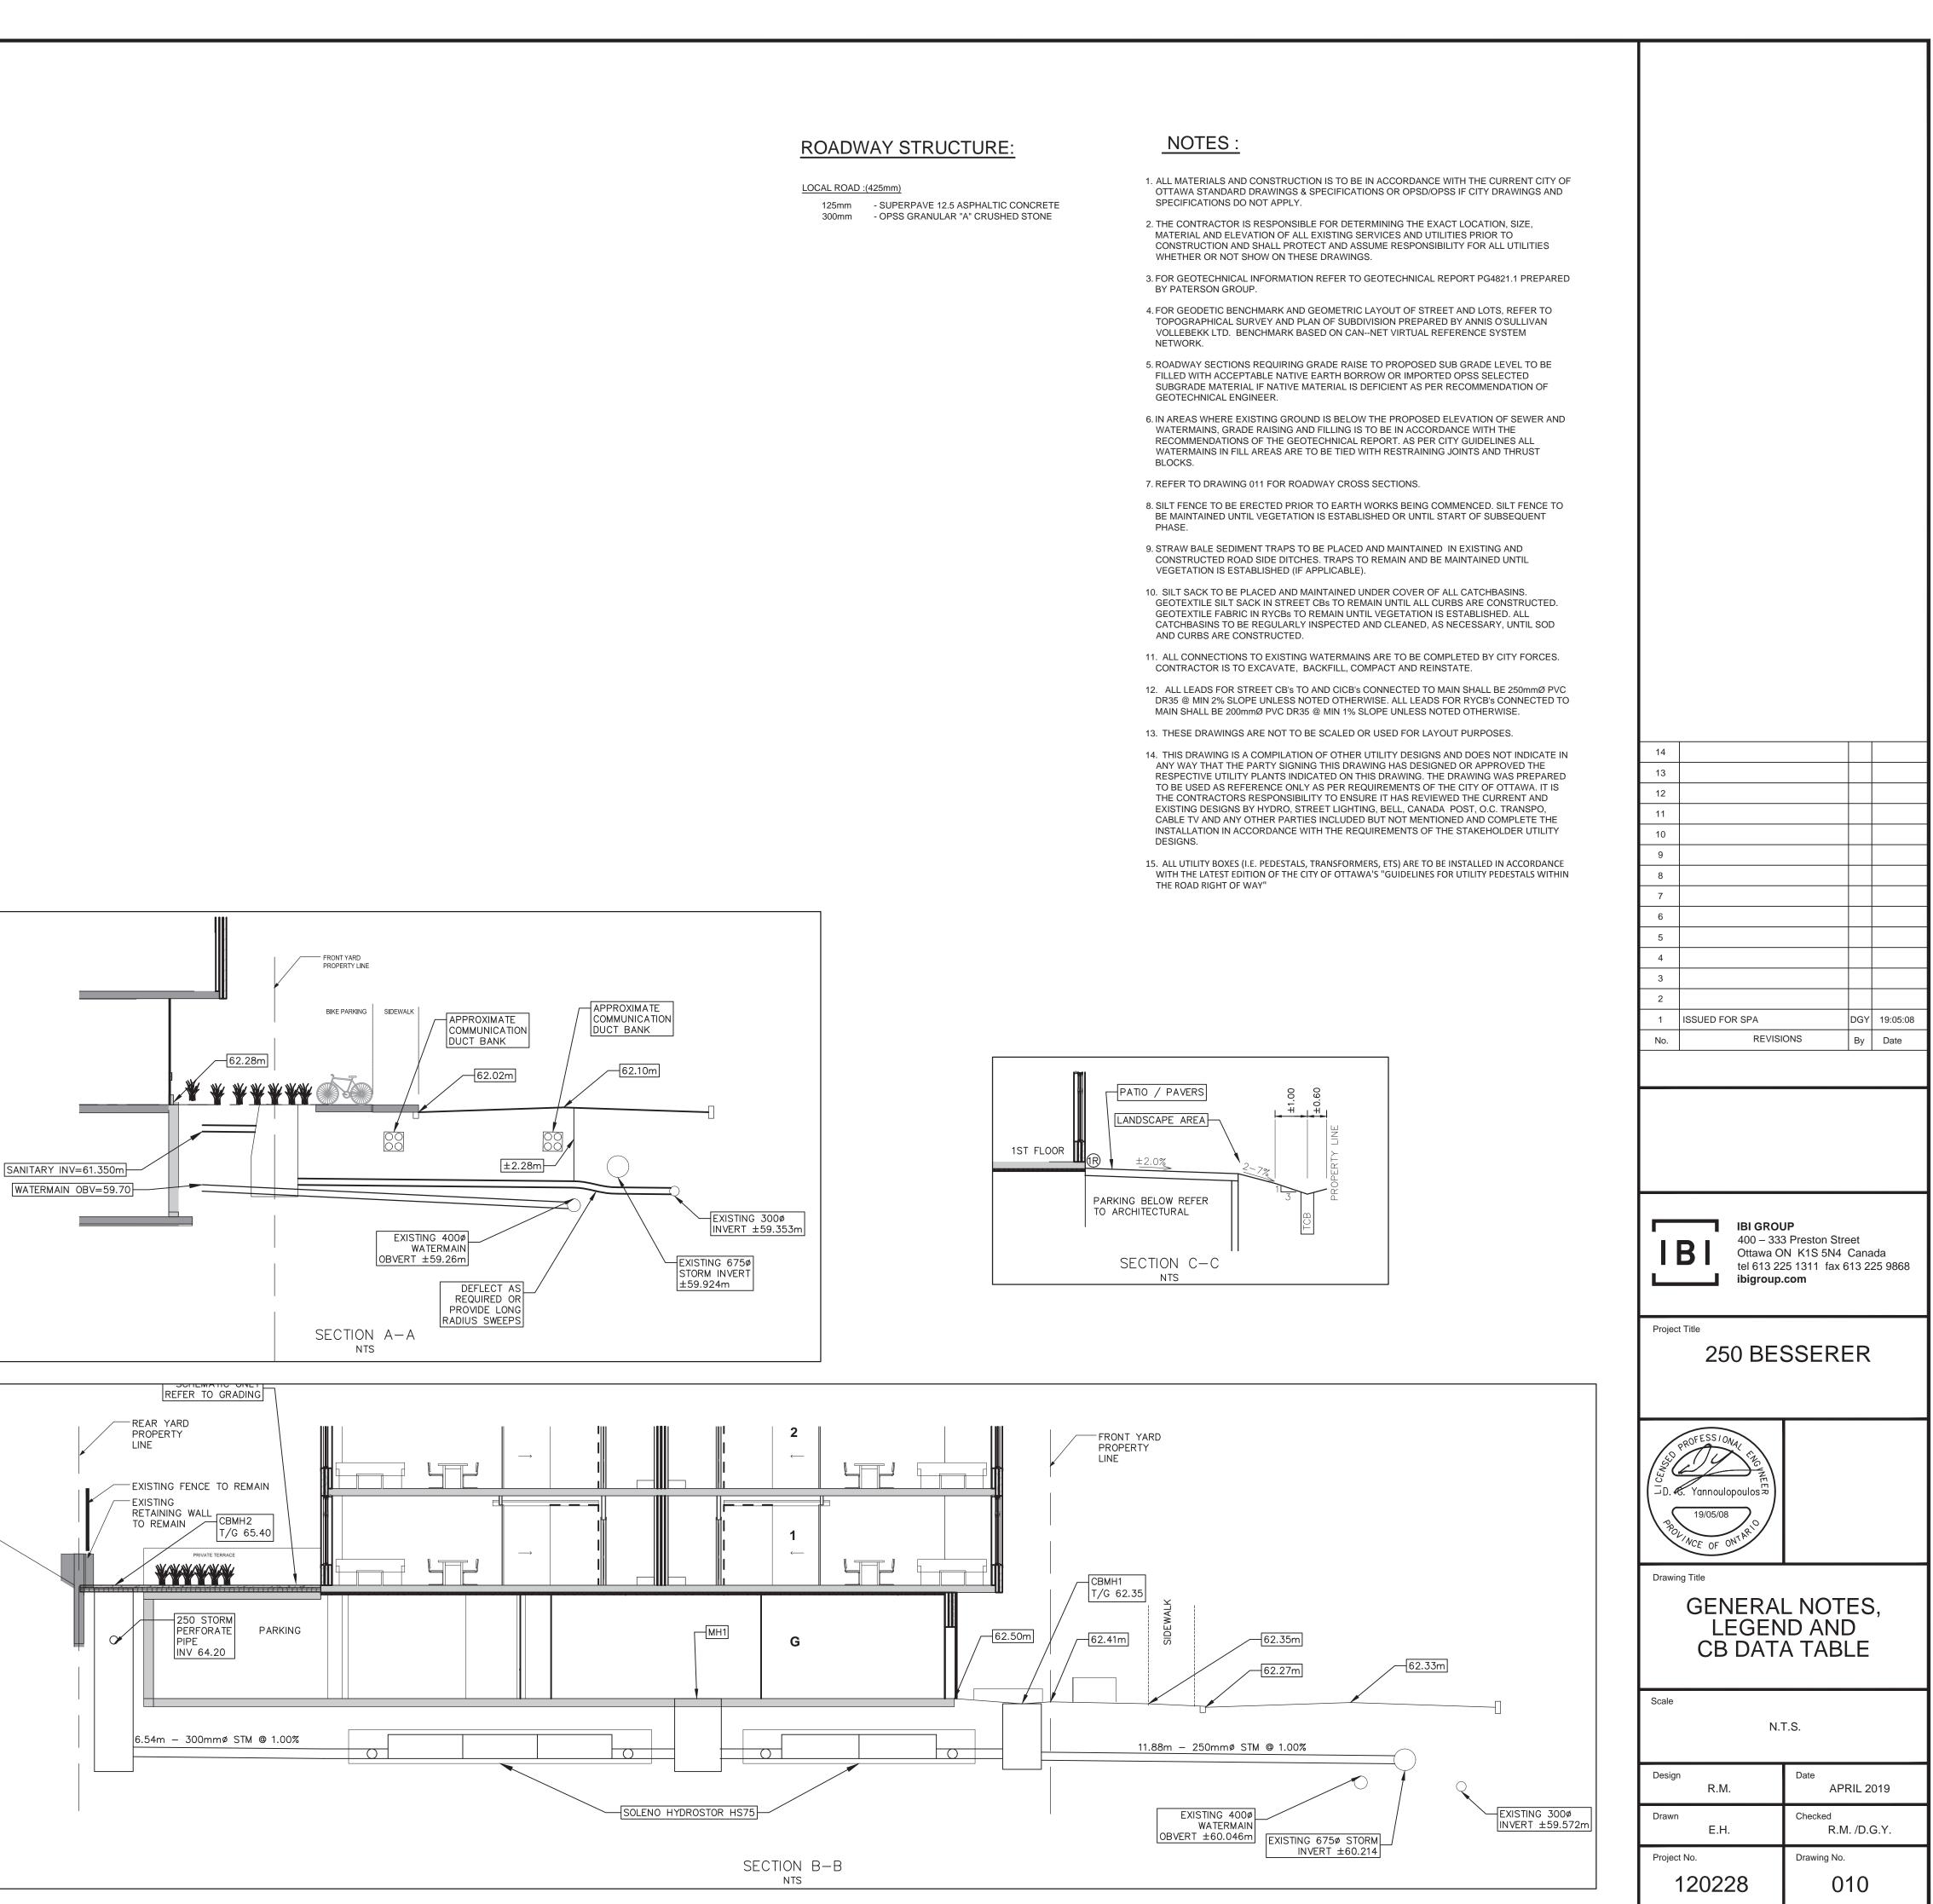

\_\_\_ w \_\_\_\_\_ w \_\_\_\_\_ \_\_\_\_ P \_\_\_ P \_\_\_\_ \_\_\_\_\_ G \_\_\_\_\_ G \_\_\_\_\_ \_\_\_\_ онш \_\_\_\_ онш \_\_\_\_ — T — CLF BF  $\searrow$ O UP • AN O LS οВ ΔS 🗖 GM +65.00 165.00\* C/L CRW \*

FIRE HYDRANT MAINTENANCE HOLE (STORM SEWER) MAINTENANCE HOLE (SANITARY) MAINTENANCE HOLE (UNIDENTIFIED) MAINTENANCE HOLE (TRAFFIC) HANDHOLE CATCH BASIN VALVE CHAMBER (WATERMAIN) UNDERGROUND STORM SEWER UNDERGROUND SANITARY SEWER UNDERGROUND WATER UNDERGROUND POWER HYDRO UNDERGROUND GAS OVERHEAD WIRES UNDERGROUND TRAFFIC CHAIN LINK FENCE BOARD FENCE GATE UTILITY POLE ANCHOR LIGHT STANDARD TRAFFIC SIGNAL POST BOLLARD SIGN GAS METER DIAMETER LOCATION OF ELEVATIONS TOP OF CONCRETE CURB ELEVATION CENTRELINE CONCRETE RETAINING WALL

DECIDUOUS TREE

CONIFEROUS TREE

LOCAL ROAD :(425mm)