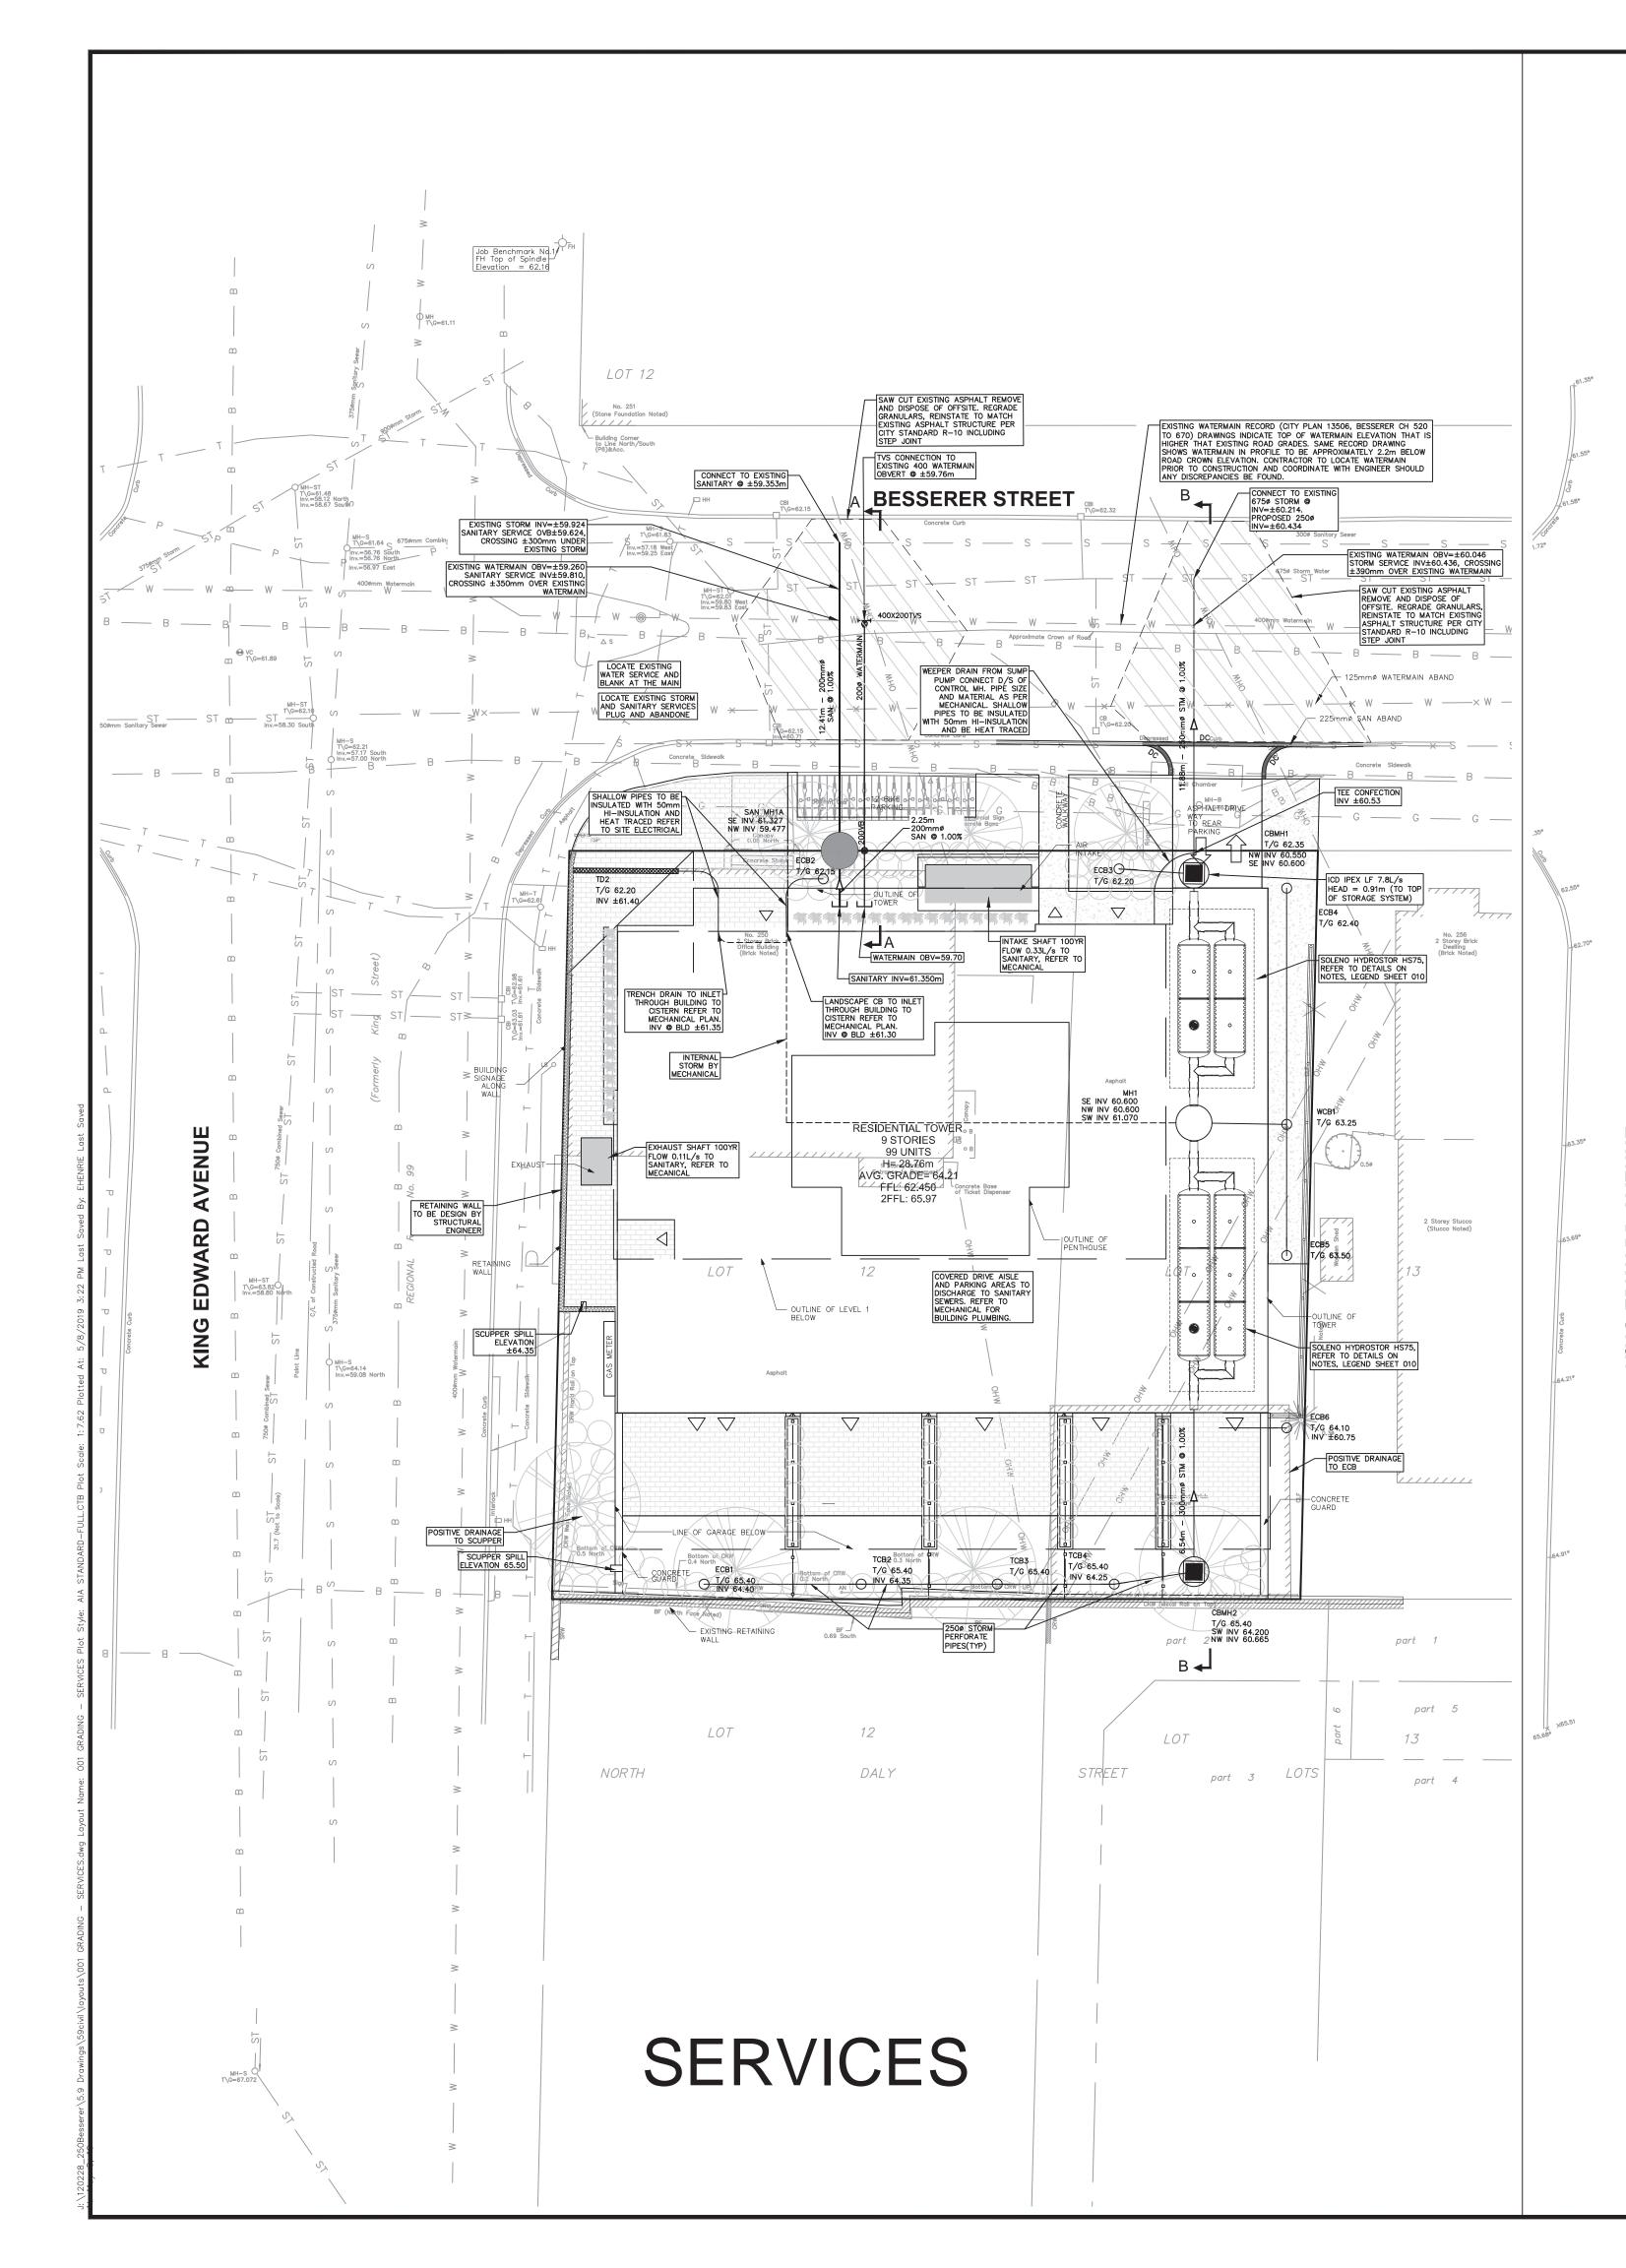

## LEGEND

| 200mmø SAN                         |
|------------------------------------|
| 825mmø STM                         |
| CB100<br>T/G 104.10<br>⊖∐/G 104.50 |
| 2000 WATERMAIN                     |
| ×104.62                            |
|                                    |
| DC                                 |
| DC                                 |
| ×104.40                            |
|                                    |
| ×104.40<br>(s)<br>×104.50<br>(s)нР |

| SANITARY SEWER                      |
|-------------------------------------|
| STORM SEWER - LESS THAN 900Ø        |
| CATCHBASIN C/W TOP OF GRATE         |
| CATCHBASIN (300Ø) C/W TOP OF GRATE  |
| WATERMAIN                           |
| PROPOSED SPOT GRADE                 |
| SLOPE C/W FLOW DIRECTION            |
| BARRIER CURB                        |
| DEPRESSED BARRIER CURB              |
| RETAINING WALL                      |
| PROPOSED SWALE GRADE                |
| PROPOSED SWALE HIGH POINT GRADE     |
| LOT CORNER GRADE C/W EXISTING GRADE |
| TIE INTO EXISTING GRADE             |
| SLOPE C/W FLOW DIRECTION            |

## EXISTING LEGEND

-O-FH O MH−ST ⊖ MH-S 🔾 мн ⊖ мн−т 🗆 HH 🗌 СВ \varTheta VC \_\_\_\_\_ ST \_\_\_\_\_ ST \_\_\_\_\_ \_\_\_\_\_ s \_\_\_\_ s \_\_\_\_ \_\_\_\_\_ w \_\_\_\_\_ w \_\_\_\_\_ \_\_\_\_ P \_\_\_ P \_\_\_\_ \_\_\_\_\_ G \_\_\_\_\_ G \_\_\_\_\_ \_\_\_\_ онш \_\_\_\_ онш \_\_\_\_ — T — CLF BF  $\searrow$ O UP • AN O LS οВ ΔS 🗖 GM +65.00 165.00\* C/L CRW \*

FIRE HYDRANT MAINTENANCE HOLE (STORM SEWER) MAINTENANCE HOLE (SANITARY) MAINTENANCE HOLE (UNIDENTIFIED) MAINTENANCE HOLE (TRAFFIC) HANDHOLE CATCH BASIN VALVE CHAMBER (WATERMAIN) UNDERGROUND STORM SEWER UNDERGROUND SANITARY SEWER UNDERGROUND WATER UNDERGROUND POWER HYDRO UNDERGROUND GAS OVERHEAD WIRES UNDERGROUND TRAFFIC CHAIN LINK FENCE BOARD FENCE GATE UTILITY POLE ANCHOR LIGHT STANDARD TRAFFIC SIGNAL POST BOLLARD SIGN GAS METER DIAMETER LOCATION OF ELEVATIONS TOP OF CONCRETE CURB ELEVATION CENTRELINE CONCRETE RETAINING WALL

DECIDUOUS TREE

CONIFEROUS TREE

LOCAL ROAD :(425mm)