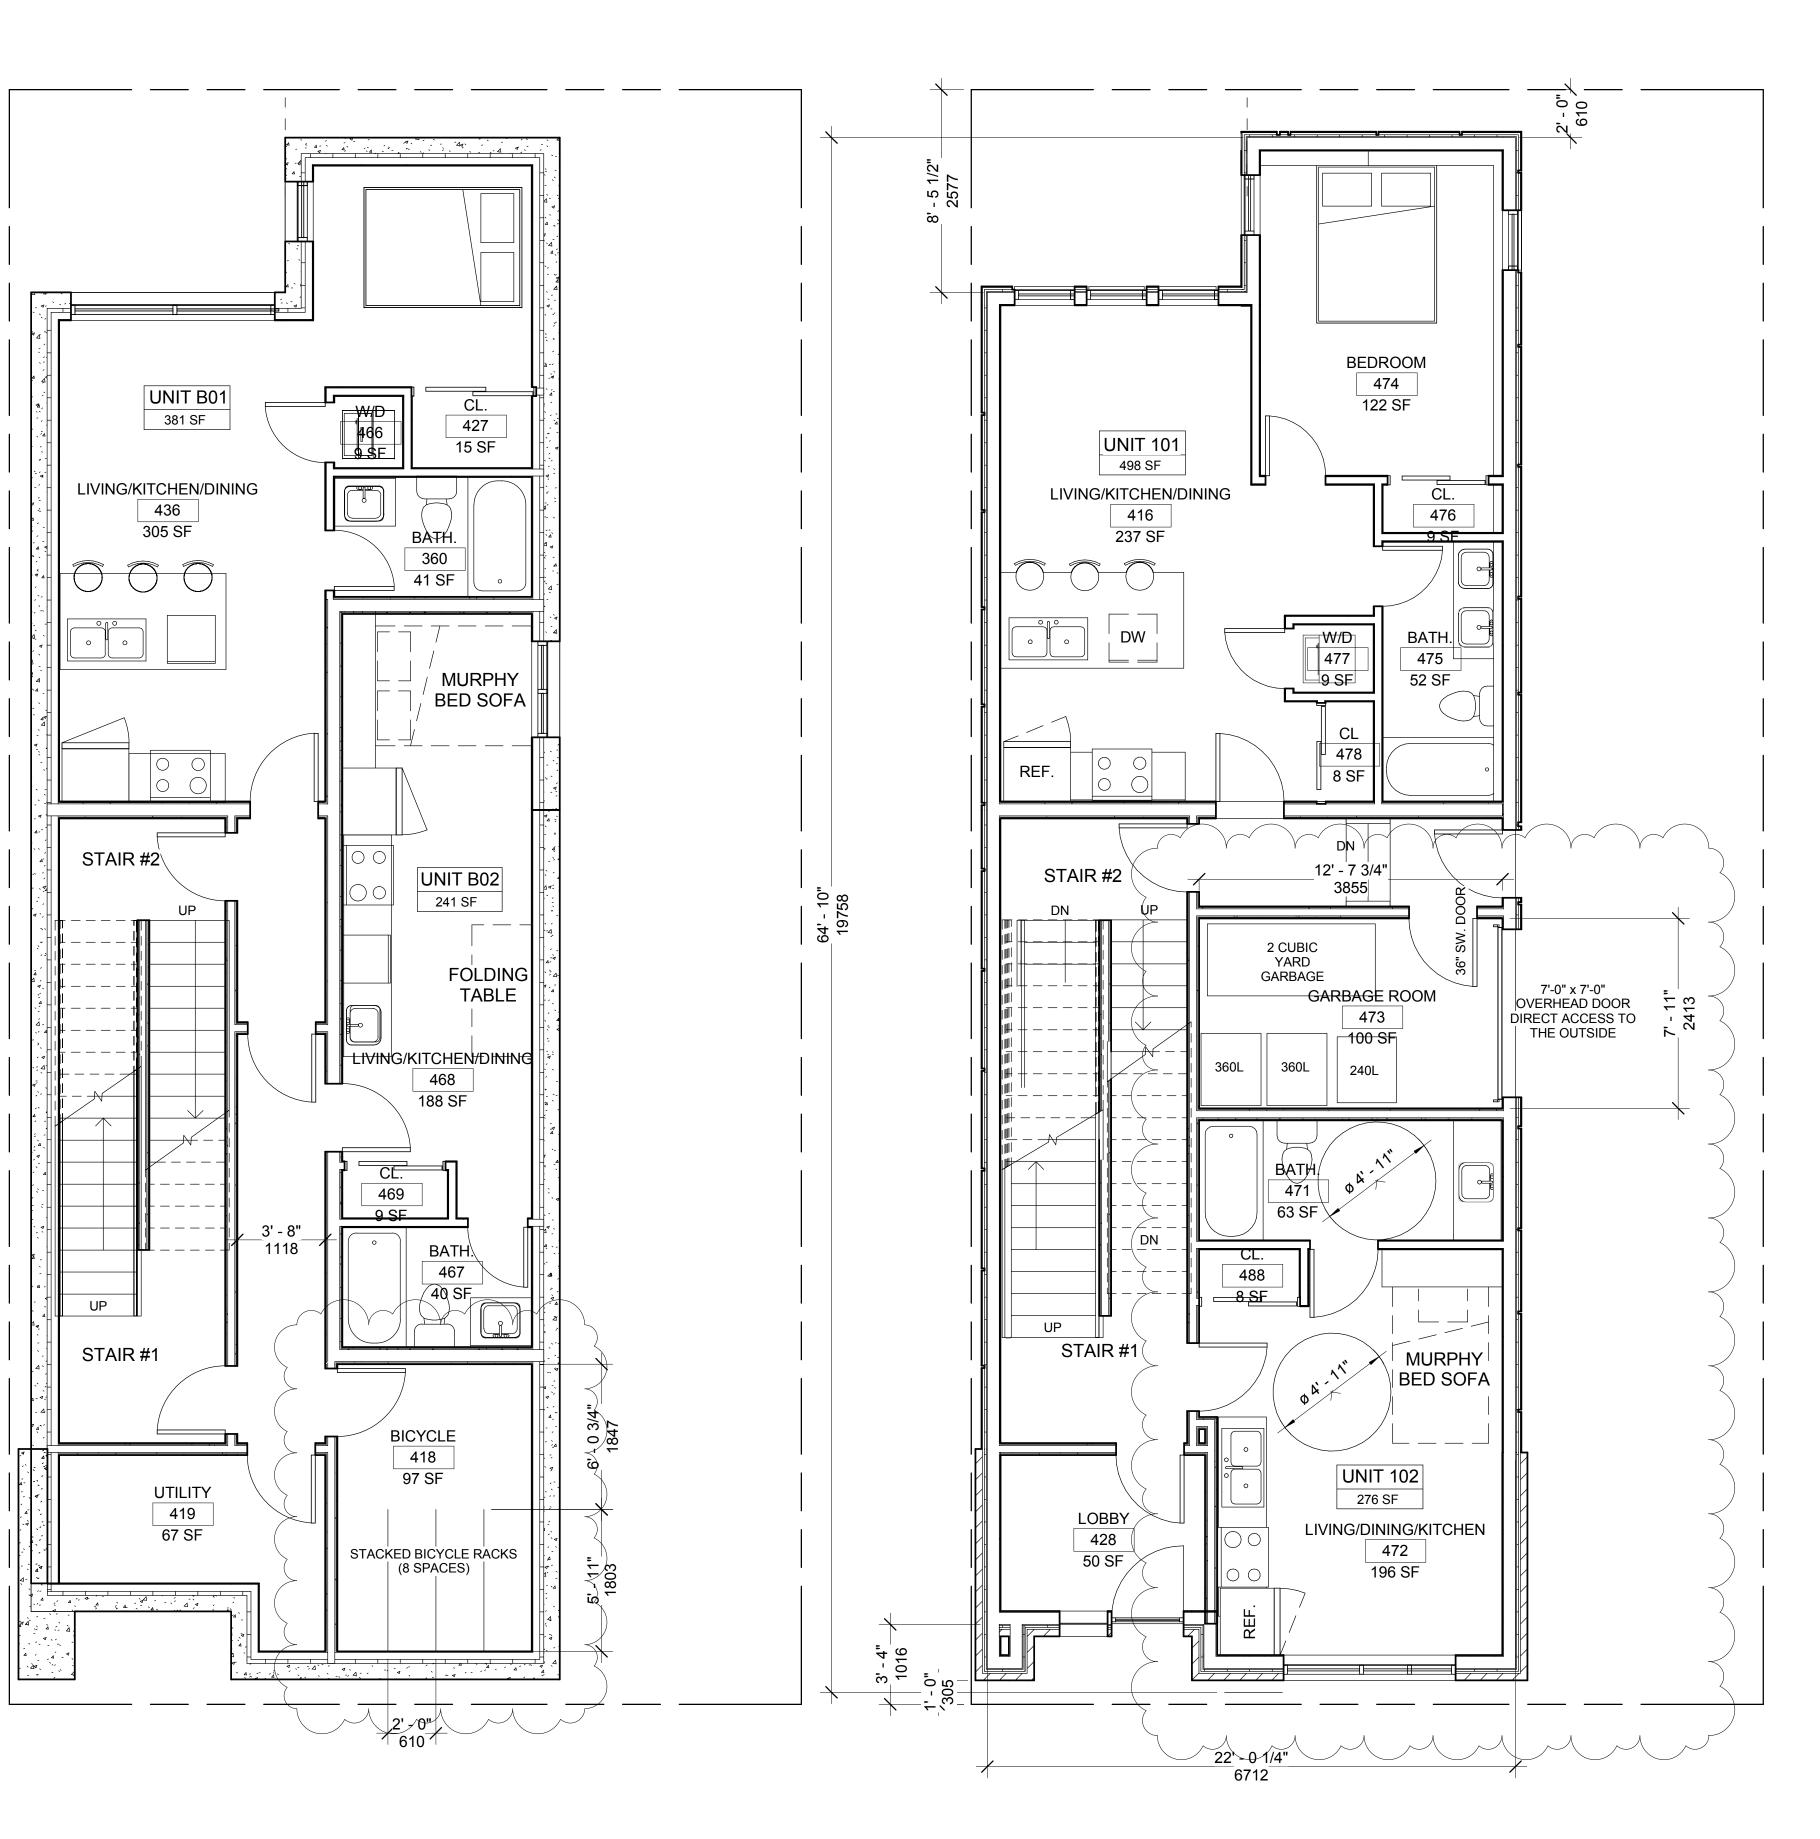

1 BASEMENT
1/4" = 1'-0"

2 GROUND FLOOR
1/4" = 1'-0"

SECOND FLOOR

1/4" = 1'-0"

384 FRANK STREET

NEW 3 STOREY

LOW-RISE RESIDENTIAL

OTTAWA CARLETON
Construction Ltd.

FLOOR PLANS

PROWN
BY: L.T.
DATE: DEC.10, 2018
SCALE: AS NOTED

: STRUCTURAL -MECHANICAL -ELECTRICAL -