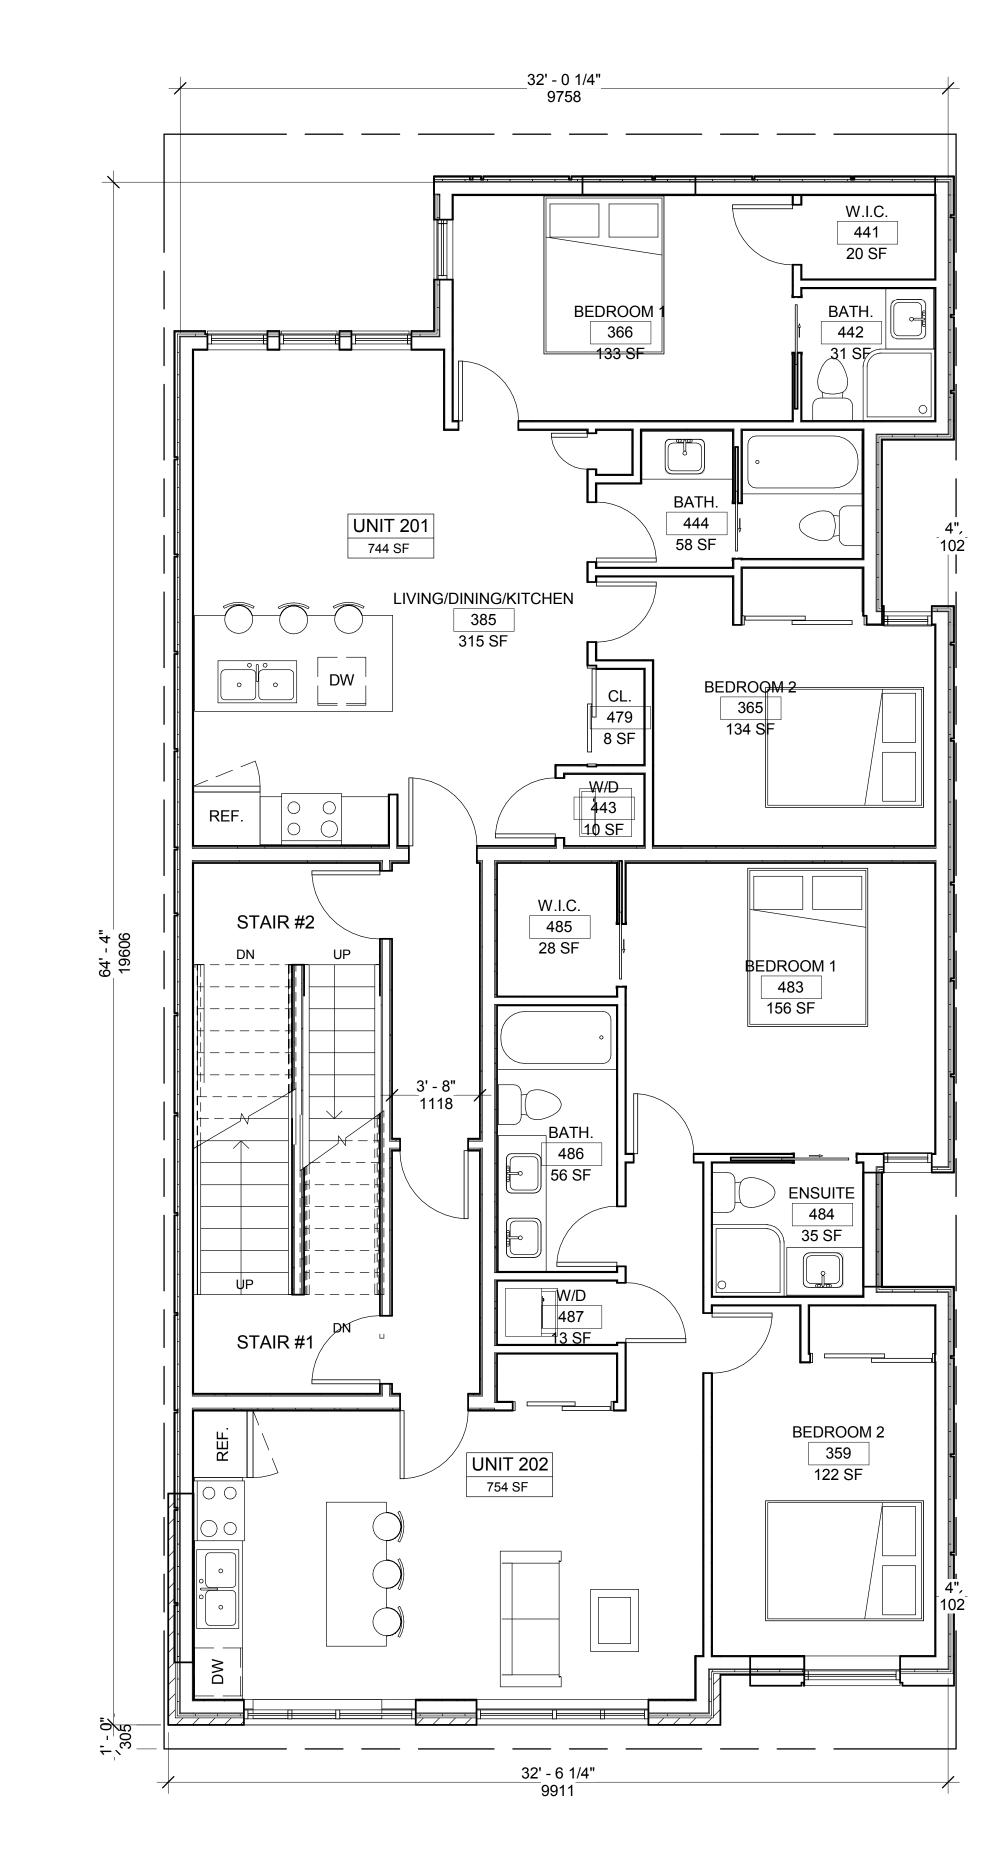

1 BASEMENT
1/4" = 1'-0"

2 GROUND FLOOR
1/4" = 1'-0"

SECOND FLOOR

1/4" = 1'-0"

384 FRANK STREET

NEW 3 STOREY

LOW-RISE RESIDENTIAL

OTTAWA CARLETON
Construction Ltd.

FLOOR PLANS

PROWN
BY: L.T.
DATE: DEC.10, 2018
SCALE: AS NOTED

: STRUCTURAL -MECHANICAL -ELECTRICAL -