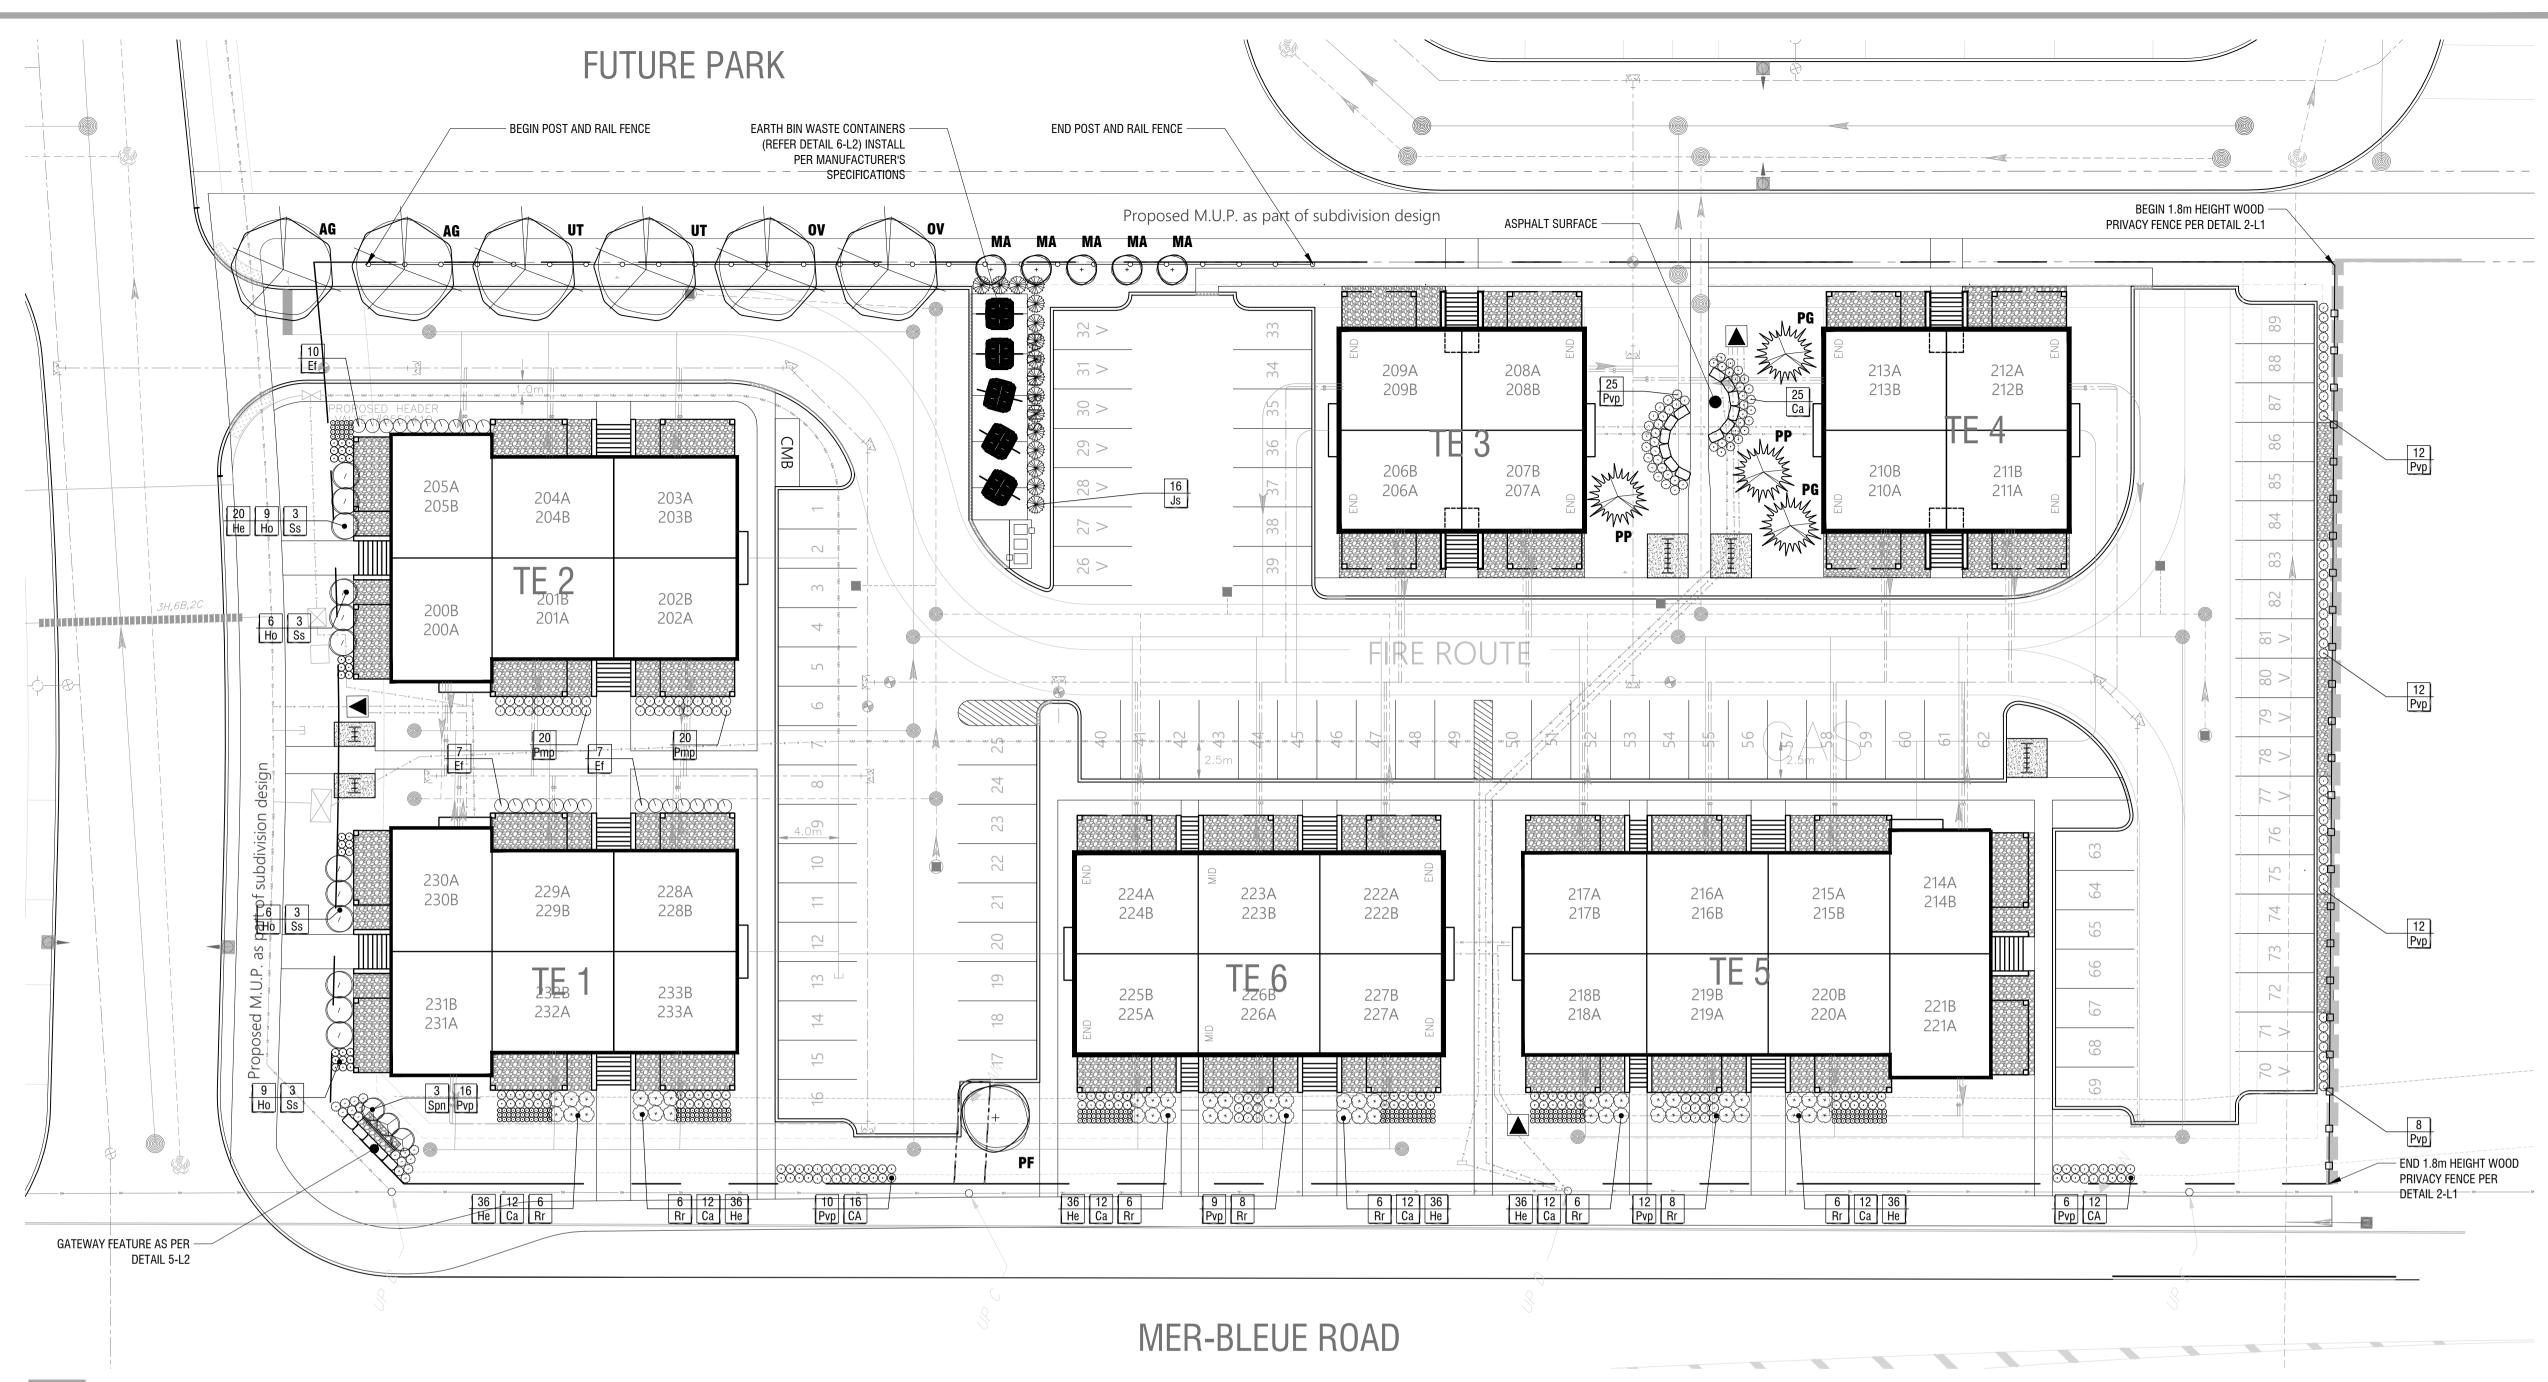

## LANDSCAPE PLAN

|                                      | TREE PLANTING SCHEDULE |       |                                         |                                    |                               |  |  |
|--------------------------------------|------------------------|-------|-----------------------------------------|------------------------------------|-------------------------------|--|--|
|                                      | KEY                    | QTY   | BOTANICAL NAME                          | COMMON NAME                        | SIZE / CONDITION ,<br>SPACING |  |  |
|                                      | DECIDUOUS 1            | REES  | I                                       | 11                                 |                               |  |  |
|                                      | AG                     | 2     | Aesculus glabra                         | Ohio Buckeye                       | 60mm cal. / W.B.              |  |  |
| IYDRANTS;                            | MB                     | 5     | Malus baccata 'Columnaris'              | Columnar Crabapple                 | 50mm cal. / W.B.              |  |  |
|                                      | OV                     | 2     | Ostrya virginiana                       | Ironwood (American<br>Hophornbeam) | 50mm cal. / W.B.              |  |  |
|                                      | PF                     | 1     | Pyrus fauriei                           | Korean Sun Pear                    | 50mm cal. / W.B.              |  |  |
|                                      | UT                     | 2     | Ulmus 'Frontier'                        | Frontier Elm                       | 60mm cal. / W.B.              |  |  |
|                                      | CONIFEROUS TREES       |       |                                         |                                    |                               |  |  |
|                                      | PG                     | 2     | Picea glauca                            | White Spruce                       | 175cm ht. / W.B.              |  |  |
| ) AND                                | PP                     | 2     | Picea pungens                           | Colorado Spruce                    | 175cm ht. / W.B.              |  |  |
| ig<br>E To The<br>Year<br>'Ed The F1 | DECIDUOUS SHRUBS       |       |                                         |                                    |                               |  |  |
|                                      | Ef                     | 24    | Euonymus Fortnei 'Sarcoxie'             | Emerald Gaiety Euonymus            | 50cm ht. /90cm sp.            |  |  |
|                                      | Rr                     | 52    | Rosa rugosa                             | Rugosa Rose                        | 60cm ht. /1m sp.              |  |  |
|                                      | Spn                    | 3     | Salix purpurea nana 'Gracilis'          | Arctic Willow                      | #3 Pot / 125cm sp.            |  |  |
|                                      | Ss                     | 12    | Sorbaria sorbifolia                     | False Spirea                       | 60cm ht. / 1.75m sp.          |  |  |
|                                      | CONIFEROUS             | TREES |                                         |                                    |                               |  |  |
|                                      | Js                     | 16    | Juniperus scopulorum                    | Blue Haven Juniper                 | 175cm ht / W.B.               |  |  |
|                                      | PERENNIALS & GRASSES   |       |                                         |                                    |                               |  |  |
|                                      | Ca                     | 125   | Calamagrostis x acutiflora<br>'Overdam' | Variegated Feather Reed<br>Grass   | #2 Pot / 60cm o.c.            |  |  |
|                                      | Не                     | 236   | Hemerocallis 'Stella D'oro'             | Stella D'oro Daylilly              | #1 Pot / 30cm o.c.            |  |  |
|                                      | Но                     | 30    | Hosta 'Blue Angel'                      | Blue Angel Lily                    | #1 Pot / 50cm o.c.            |  |  |
|                                      | Pvp                    | 162   | Panicum virgatum 'Prairie Sky'          | Prairie Sky Switch Grass           | #2 Pot / 65cm o.c.            |  |  |

horized reproduction or use is forbidden. DO NOT SCALE DRAWIN

legend / légende

 $\otimes \longrightarrow \\$ 

Client / Client

Communities

e est interdite. NE PAS L'ECHELLE DE

SMALL DECIDUOUS TREE (REFER TO PLANTING SCHEDULE FOR SPECIES AND QUANTITIES)

MEDIUM DECIDUOUS TREE (REFER TO PLANTING SCHEDULE FOR SPECIES AND QUANTITIES)

**CONIFEROUS TREES (REFER TO** PLANTING SCHEDULE FOR SPECIES AND QUANTITIES)

RIVER WASH STONE MAINTENANCE STRIP

SHRUB AND PERENNIAL PLANTING (REFER TO PLANTING SCHEDULE FOR SPECIES AND QUANTITIES)

LIGHTING DESIGN AND FINAL LOCATIONS TO BE DETERMINED BY ELECTRICAL ENGINEER

ACCESSIBLE BENCH

TYP. CAST-IN-PLACE CONCRETE BICYCLE STORAGE PADS (CAPACITY - VARIES)

ARMOUR STONE

| 11    | issue for City submission                 | 03/27/2019 |
|-------|-------------------------------------------|------------|
| 10    | issue for City submission                 | 02/21/2019 |
| 9     | issue for City submission                 | 01/15/2019 |
| 8     | issue for City submission                 | 11/09/2018 |
| 7     | coordination with revised Site Plan       | 11/06/2018 |
| 6     | coordination with revised Site Plan & CUP | 11/02/2018 |
| 5     | reissue for City submission               | 08/13/2018 |
| 4     | revisions per client comments             | 07/31/2018 |
| 3     | project team coordination                 | 07/16/2018 |
| rev'n | description / la description              | mm/dd/yyyy |

# LANDSCAPE PLAN

| - GATEWAY SIGN<br>(SANDBLASTED WOOD / HDU<br>FOAM SIGN) |
|---------------------------------------------------------|
| - SHRUB PLANTING BEYOND<br>- ORNAMENTAL GRASS PLANTING  |
| - ARMOUR STONE<br>FINISH GRADE                          |
| - SIGN POST AND FOOTING                                 |