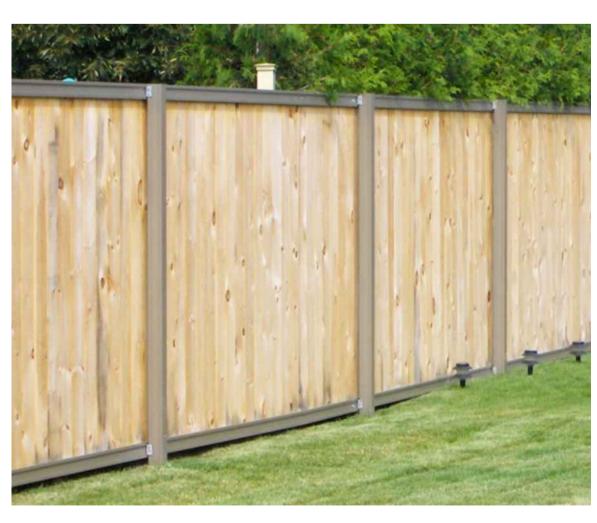

SPECIES SUBSTITUTIONS ARE NOT PERMITTED WITHOUT PRIOR WRITTEN APPROVAL OF THE LANDSCAPE ARCHITECT;

FENCING TO BE INSTALLED AT 100mm OFFSET FROM PROPERTY LINES AT SIDE AND REAR YARDS AS INDICATED;

ALL UN-PAVED SURFACES TO RECEIVE 135mm DEPTH TOPSOIL & SOD.

## NOTES:

1. INSTALL 1.8m HEIGHT PREMIA WOOD PRIVACY FENCE BEHIND RETAINING WALL PER PATERSON GROUP MEMO # PG3947-MEM0.02R, DATED AUGUST 21, 2018. 2. INSTALL PER PREMIA MANUFACTURER'S SPECIFICATIONS.

APPROVED By Jeff McEwen at 1:22 pm, May 27, 2019