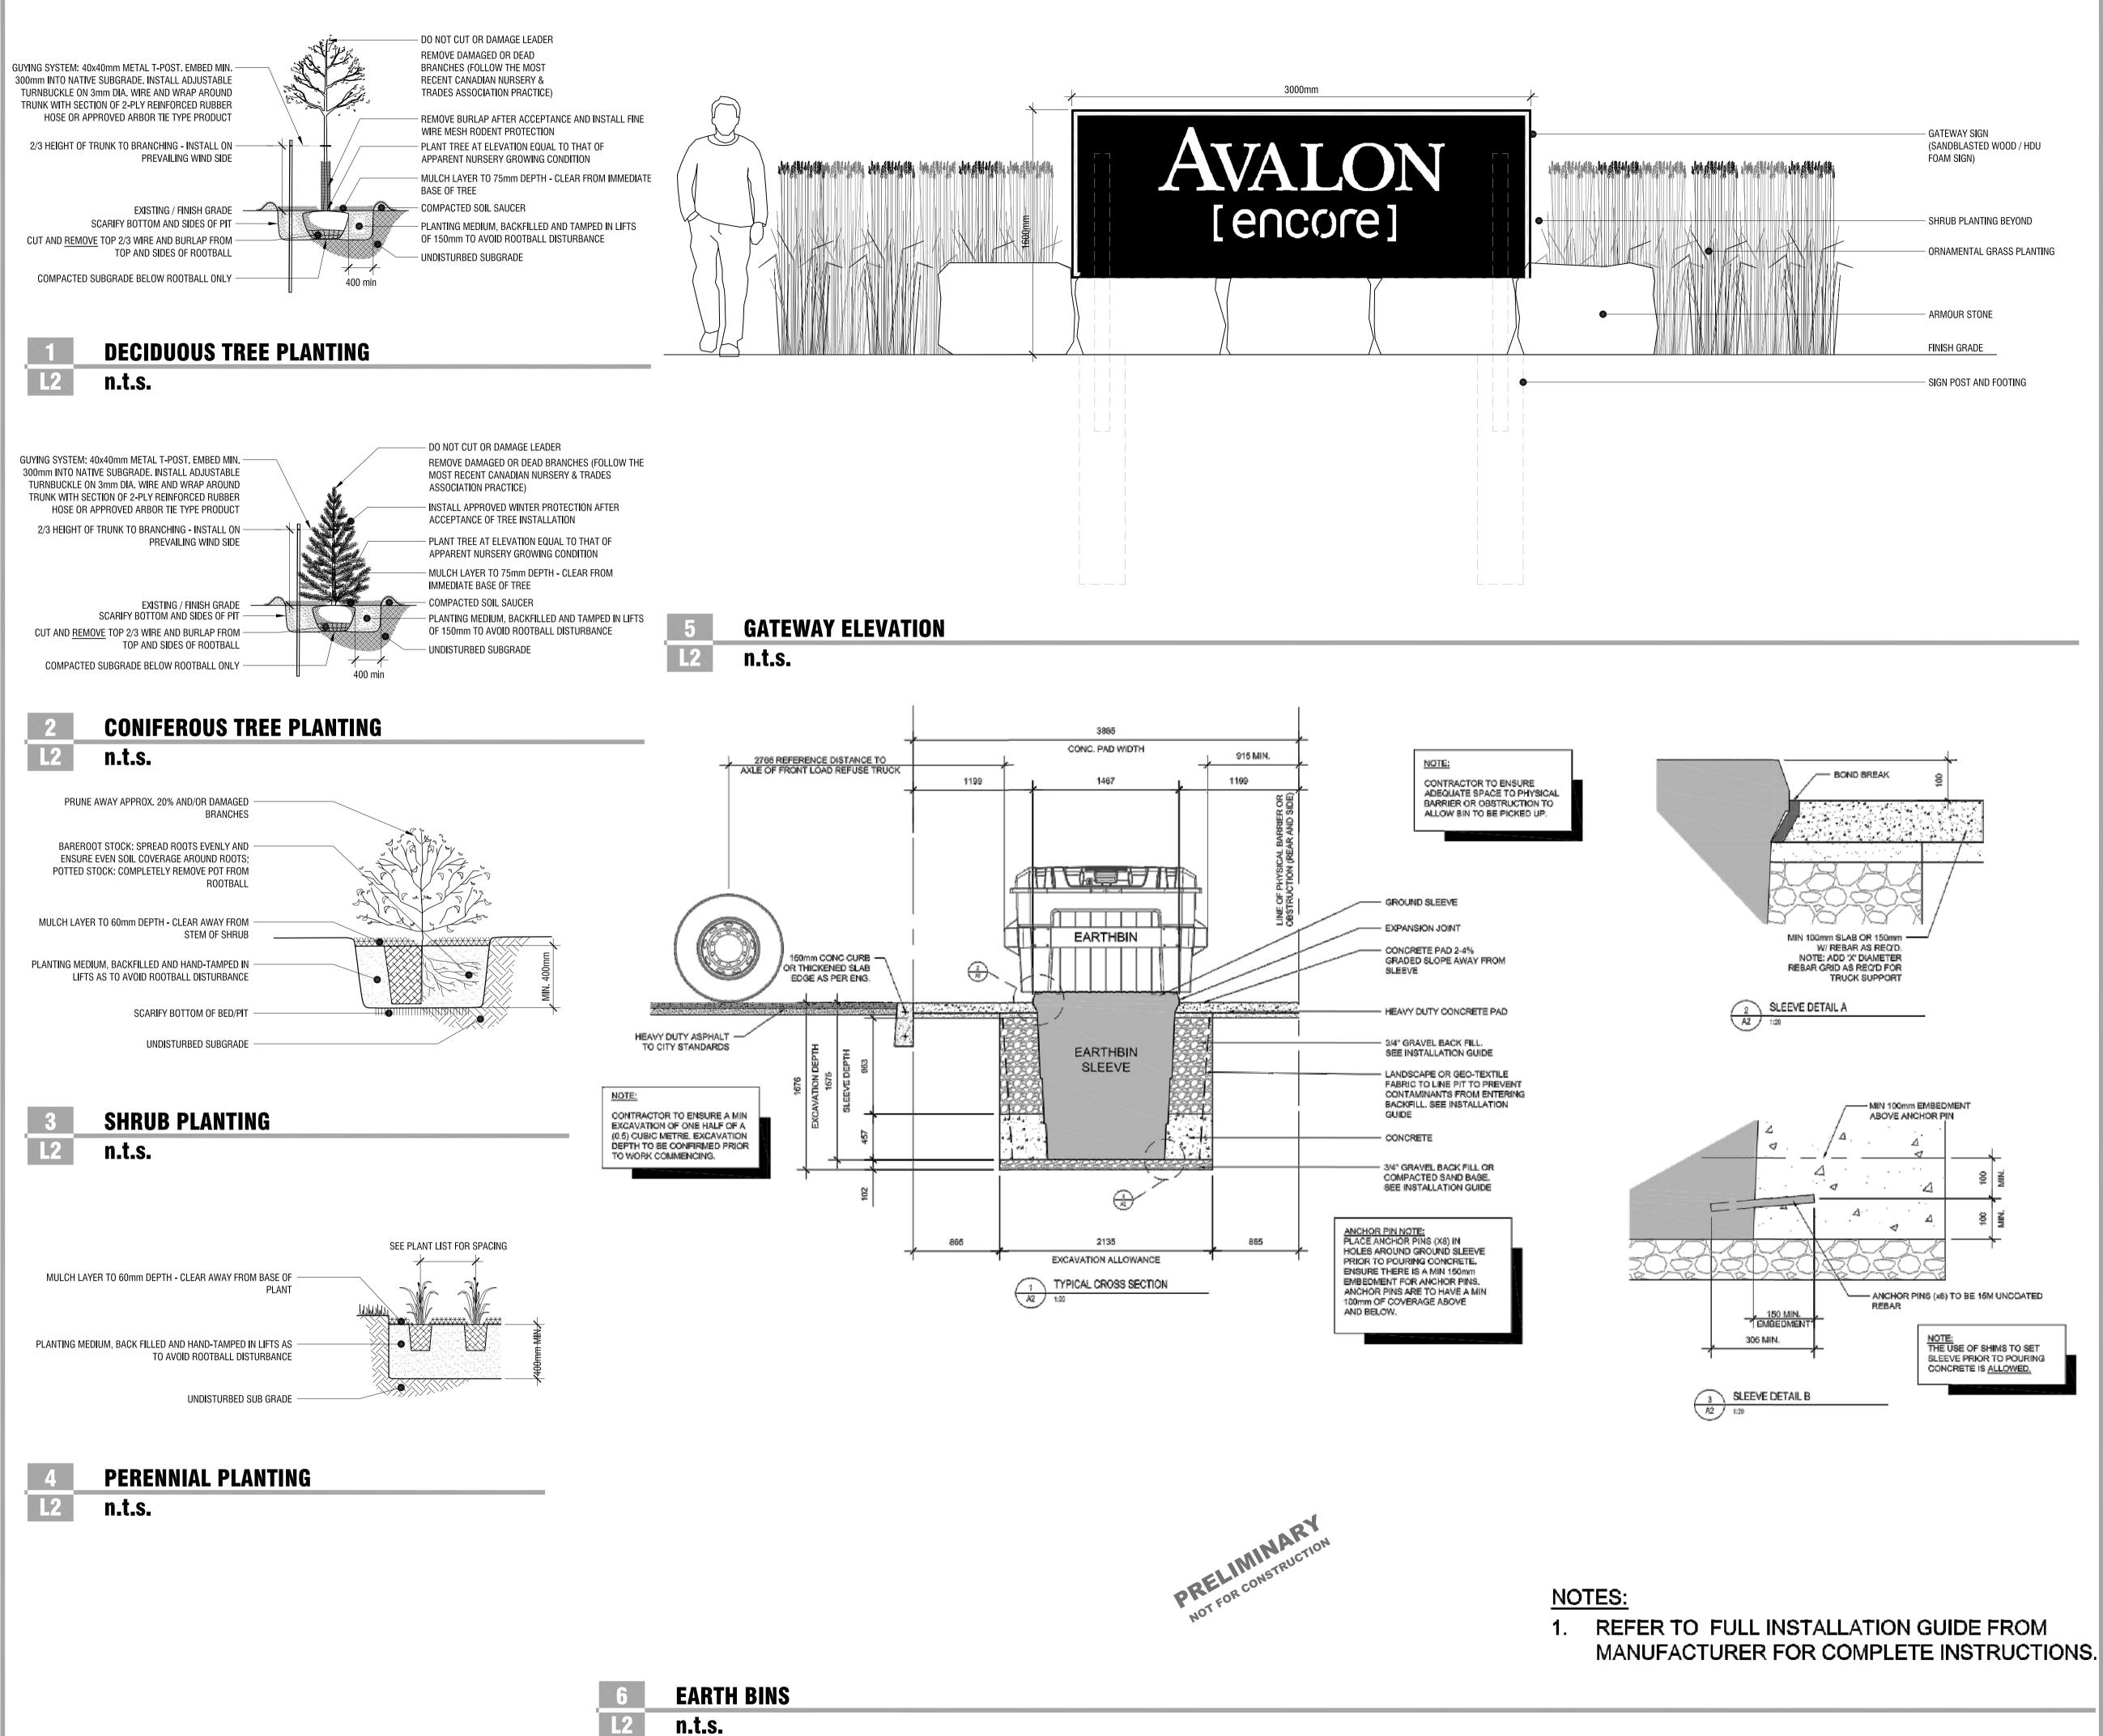

# LANDSCAPE PLAN

| - GATEWAY SIGN<br>(SANDBLASTED WOOD / HDU<br>FOAM SIGN) |
|---------------------------------------------------------|
| - SHRUB PLANTING BEYOND<br>- ORNAMENTAL GRASS PLANTING  |
| - ARMOUR STONE<br>FINISH GRADE                          |
| - SIGN POST AND FOOTING                                 |