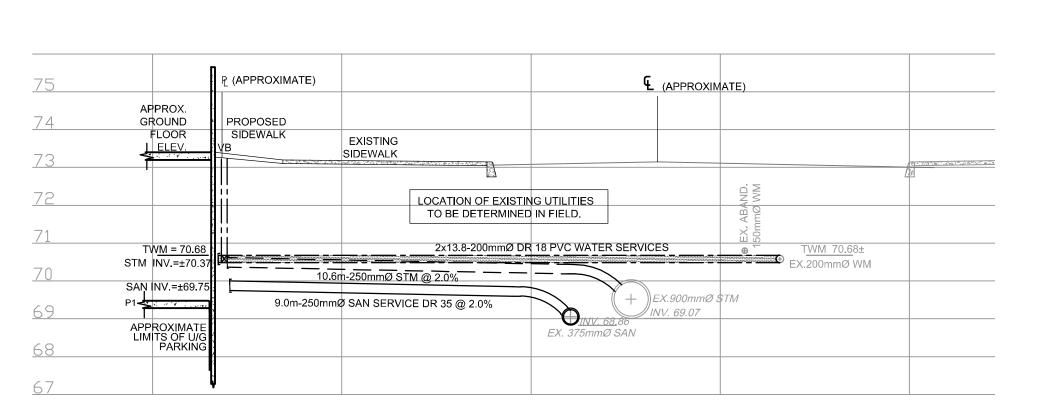

LYON STREET SERVICING PROFILE

SCALE 1:100

ALBERT STREET SERVICING PROFILE SCALE 1:100

1) REFER TO DRAWING 109111-GP1 FOR ALL GENERAL, SEWER AND WATERMAIN NOTES

| PROPOSED WATER SERVICE TABLE - LYON STREET |                      |                   |                                                |  |  |  |
|--------------------------------------------|----------------------|-------------------|------------------------------------------------|--|--|--|
| STATION                                    | SURFACE<br>ELEVATION | T/WM<br>ELEVATION | COMMENTS                                       |  |  |  |
| 0+00                                       | 73.08±               | 70.68± *          | TEE CONNECTION TO EXISTING 200mmØ WM           |  |  |  |
| 0+00.9                                     | 73.10±               | 70.68             | CROSS BELOW EX. ABND 150mmØ WM (±0.05m CLEARAN |  |  |  |
| 0+02.9                                     | 73.12±               | 70.68             | CROSS ABOVE EX. 900mmØ STM (±0.39m CLEARANCE)  |  |  |  |
| 0+04.7                                     | 73.12±               | 70.68             | CROSS ABOVE EX. 375mmØ SAN (±1.1m CLEARANCE    |  |  |  |
| 0+13.6                                     | 73.30                | 70.68             | 200mmØ VALVE AND VALVE BOX                     |  |  |  |
| 0+13.8                                     | 73.35                | 70.68             | CAP 0.3m FROM BUILDING FACE                    |  |  |  |

| PRO     | PROPOSED WATER SERVICE TABLE - ALBERT STREET |                   |                                              |  |  |  |  |  |
|---------|----------------------------------------------|-------------------|----------------------------------------------|--|--|--|--|--|
| STATION | SURFACE<br>ELEVATION                         | T/WM<br>ELEVATION | COMMENTS                                     |  |  |  |  |  |
| 2+00    | 73.76±                                       | 71.22± *          | TEE CONNECTION TO EXISTING 200mmØ WM         |  |  |  |  |  |
| 2+05.5  | 73.43±                                       | 71.22 **          | CROSS ABOVE EX. 600mmØ STM (0.25m CLEARANCE) |  |  |  |  |  |
| 2+06.5  | 73.42±                                       | 71.22 **          | CROSS ABOVE EX. 375mmØ SAN (0.85m CLEARANCE) |  |  |  |  |  |
| 2+13.0  | 73.96                                        | 71.34             | 200mmØ VALVE AND VALVE BOX                   |  |  |  |  |  |
| 2+13.6  | 73.98                                        | 71.34             | CAP 0.3m FROM BUILDING FACE                  |  |  |  |  |  |

\*\* PROVIDE THERMAL INSULATION PER CITY OF OTTAWA STANDARD DETAIL W22 WHERE COVER IS LESS THAN 2.4m.

\* EXACT ELEVATION TO BE FIELD DETERMINED.

THE POSITION OF ALL POLE LINES, CONDUITS, WATERMAINS, SEWERS AND OTHER UNDERGROUND AND OVERGROUND UTILITIES AND STRUCTURES IS NOT NECESSARILY SHOWN ON THE CONTRACT DRAWINGS, AND WHERE SHOWN, THE ACCURACY OF THE POSITION OF SUCH UTILITIES AND STRUCTURES IS NOT GUARANTEED. BEFORE STARTING WORK, DETERMINE THE EXACT LOCATION OF ALL SUCH UTILITIES AND