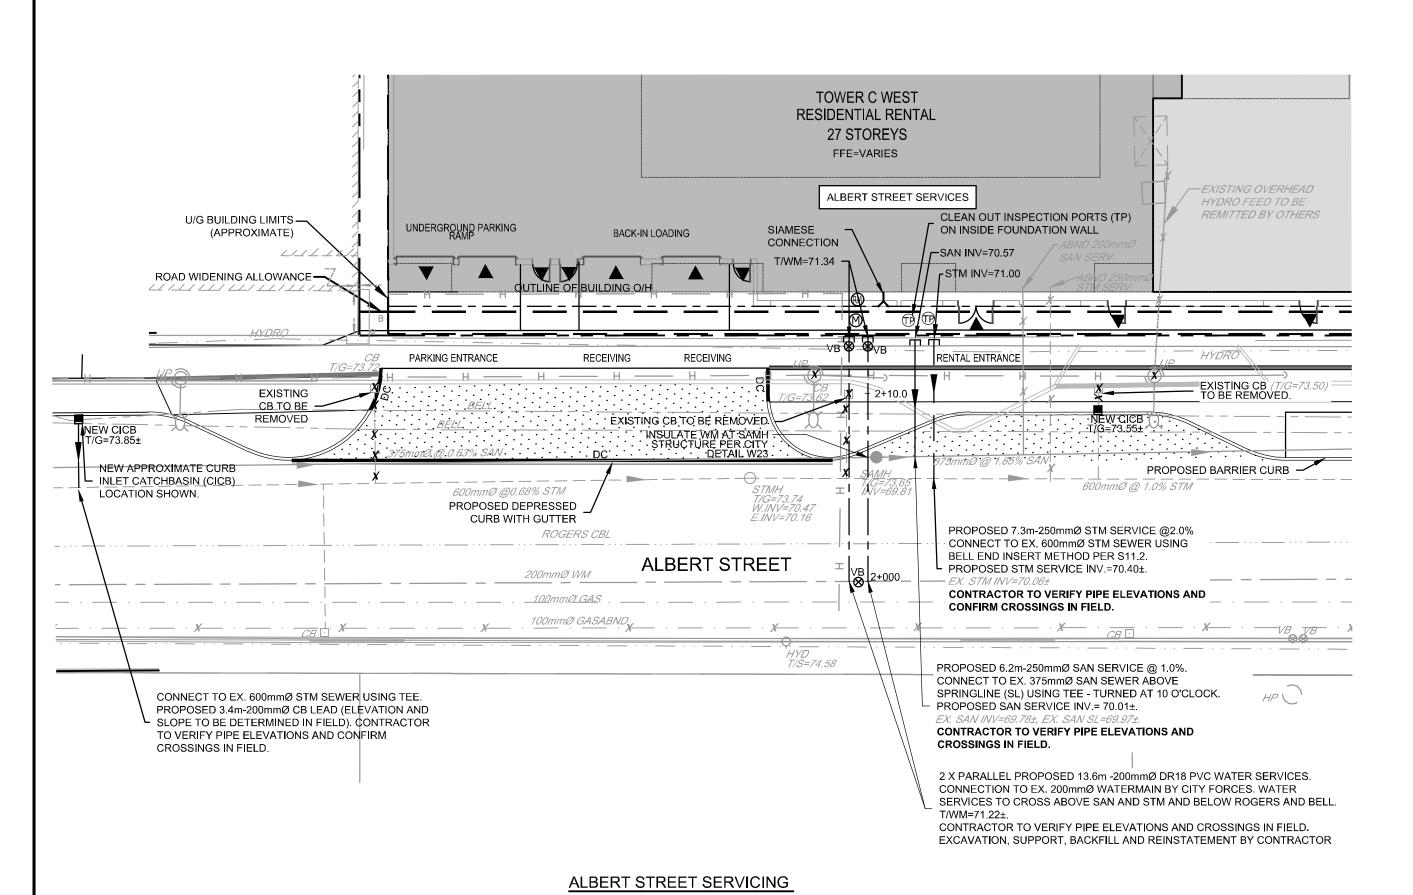

LYON STREET SERVICING PROFILE

SCALE 1:100

ALBERT STREET SERVICING PROFILE SCALE 1:100

1) REFER TO DRAWING 109111-GP1 FOR ALL GENERAL, SEWER AND WATERMAIN NOTES

| PROPOSED WATER SERVICE TABLE - LYON STREET |                      |                   |                                                |  |  |  |
|--------------------------------------------|----------------------|-------------------|------------------------------------------------|--|--|--|
| STATION                                    | SURFACE<br>ELEVATION | T/WM<br>ELEVATION | COMMENTS                                       |  |  |  |
| 0+00                                       | 73.08±               | 70.68± *          | TEE CONNECTION TO EXISTING 200mmØ WM           |  |  |  |
| 0+00.9                                     | 73.10±               | 70.68             | CROSS BELOW EX. ABND 150mmØ WM (±0.05m CLEARAN |  |  |  |
| 0+02.9                                     | 73.12±               | 70.68             | CROSS ABOVE EX. 900mmØ STM (±0.39m CLEARANCE)  |  |  |  |
| 0+04.7                                     | 73.12±               | 70.68             | CROSS ABOVE EX. 375mmØ SAN (±1.1m CLEARANCE    |  |  |  |
| 0+13.6                                     | 73.30                | 70.68             | 200mmØ VALVE AND VALVE BOX                     |  |  |  |
| 0+13.8                                     | 73.35                | 70.68             | CAP 0.3m FROM BUILDING FACE                    |  |  |  |

| PRO     | PROPOSED WATER SERVICE TABLE - ALBERT STREET |                   |                                              |  |  |  |  |  |
|---------|----------------------------------------------|-------------------|----------------------------------------------|--|--|--|--|--|
| STATION | SURFACE<br>ELEVATION                         | T/WM<br>ELEVATION | COMMENTS                                     |  |  |  |  |  |
| 2+00    | 73.76±                                       | 71.22± *          | TEE CONNECTION TO EXISTING 200mmØ WM         |  |  |  |  |  |
| 2+05.5  | 73.43±                                       | 71.22 **          | CROSS ABOVE EX. 600mmØ STM (0.25m CLEARANCE) |  |  |  |  |  |
| 2+06.5  | 73.42±                                       | 71.22 **          | CROSS ABOVE EX. 375mmØ SAN (0.85m CLEARANCE) |  |  |  |  |  |
| 2+13.0  | 73.96                                        | 71.34             | 200mmØ VALVE AND VALVE BOX                   |  |  |  |  |  |
| 2+13.6  | 73.98                                        | 71.34             | CAP 0.3m FROM BUILDING FACE                  |  |  |  |  |  |

\*\* PROVIDE THERMAL INSULATION PER CITY OF OTTAWA STANDARD DETAIL W22 WHERE COVER IS LESS THAN 2.4m.

\* EXACT ELEVATION TO BE FIELD DETERMINED.

THE POSITION OF ALL POLE LINES, CONDUITS, WATERMAINS, SEWERS AND OTHER UNDERGROUND AND OVERGROUND UTILITIES AND STRUCTURES IS NOT NECESSARILY SHOWN ON THE CONTRACT DRAWINGS, AND WHERE SHOWN, THE ACCURACY OF THE POSITION OF SUCH UTILITIES AND STRUCTURES IS NOT GUARANTEED. BEFORE STARTING WORK, DETERMINE THE EXACT LOCATION OF ALL SUCH UTILITIES AND