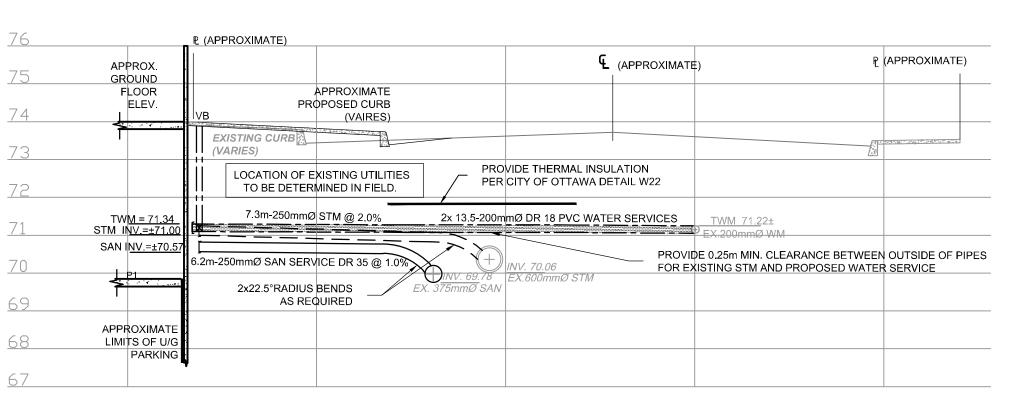

LYON STREET SERVICING PROFILE

SCALE 1:100

ALBERT STREET SERVICING PROFILE SCALE 1:100

1) REFER TO DRAWING 109111-GP1 FOR ALL GENERAL, SEWER AND WATERMAIN NOTES

| PROPOSED WATER SERVICE TABLE - LYON STREET |                      |                   |                                                |  |  |  |
|--------------------------------------------|----------------------|-------------------|------------------------------------------------|--|--|--|
| STATION                                    | SURFACE<br>ELEVATION | T/WM<br>ELEVATION | COMMENTS                                       |  |  |  |
| 0+00                                       | 73.08±               | 70.68± *          | TEE CONNECTION TO EXISTING 200mmØ WM           |  |  |  |
| 0+00.9                                     | 73.10±               | 70.68             | CROSS BELOW EX. ABND 150mmØ WM (±0.05m CLEARAN |  |  |  |
| 0+02.9                                     | 73.12±               | 70.68             | CROSS ABOVE EX. 900mmØ STM (±0.39m CLEARANCE)  |  |  |  |
| 0+04.7                                     | 73.12±               | 70.68             | CROSS ABOVE EX. 375mmØ SAN (±1.1m CLEARANCE    |  |  |  |
| 0+13.6                                     | 73.30                | 70.68             | 200mmØ VALVE AND VALVE BOX                     |  |  |  |
| 0+13.8                                     | 73.35                | 70.68             | CAP 0.3m FROM BUILDING FACE                    |  |  |  |

| PRO     | PROPOSED WATER SERVICE TABLE - ALBERT STREET |                   |                                              |  |  |  |  |  |
|---------|----------------------------------------------|-------------------|----------------------------------------------|--|--|--|--|--|
| STATION | SURFACE<br>ELEVATION                         | T/WM<br>ELEVATION | COMMENTS                                     |  |  |  |  |  |
| 2+00    | 73.76±                                       | 71.22± *          | TEE CONNECTION TO EXISTING 200mmØ WM         |  |  |  |  |  |
| 2+05.5  | 73.43±                                       | 71.22 **          | CROSS ABOVE EX. 600mmØ STM (0.25m CLEARANCE) |  |  |  |  |  |
| 2+06.5  | 73.42±                                       | 71.22 **          | CROSS ABOVE EX. 375mmØ SAN (0.85m CLEARANCE) |  |  |  |  |  |
| 2+13.0  | 73.96                                        | 71.34             | 200mmØ VALVE AND VALVE BOX                   |  |  |  |  |  |
| 2+13.6  | 73.98                                        | 71.34             | CAP 0.3m FROM BUILDING FACE                  |  |  |  |  |  |

\*\* PROVIDE THERMAL INSULATION PER CITY OF OTTAWA STANDARD DETAIL W22 WHERE COVER IS LESS THAN 2.4m.

\* EXACT ELEVATION TO BE FIELD DETERMINED.

THE POSITION OF ALL POLE LINES, CONDUITS, WATERMAINS, SEWERS AND OTHER UNDERGROUND AND OVERGROUND UTILITIES AND STRUCTURES IS NOT NECESSARILY SHOWN ON THE CONTRACT DRAWINGS, AND WHERE SHOWN, THE ACCURACY OF THE POSITION OF SUCH UTILITIES AND STRUCTURES IS NOT GUARANTEED. BEFORE STARTING WORK, DETERMINE THE EXACT LOCATION OF ALL SUCH UTILITIES AND