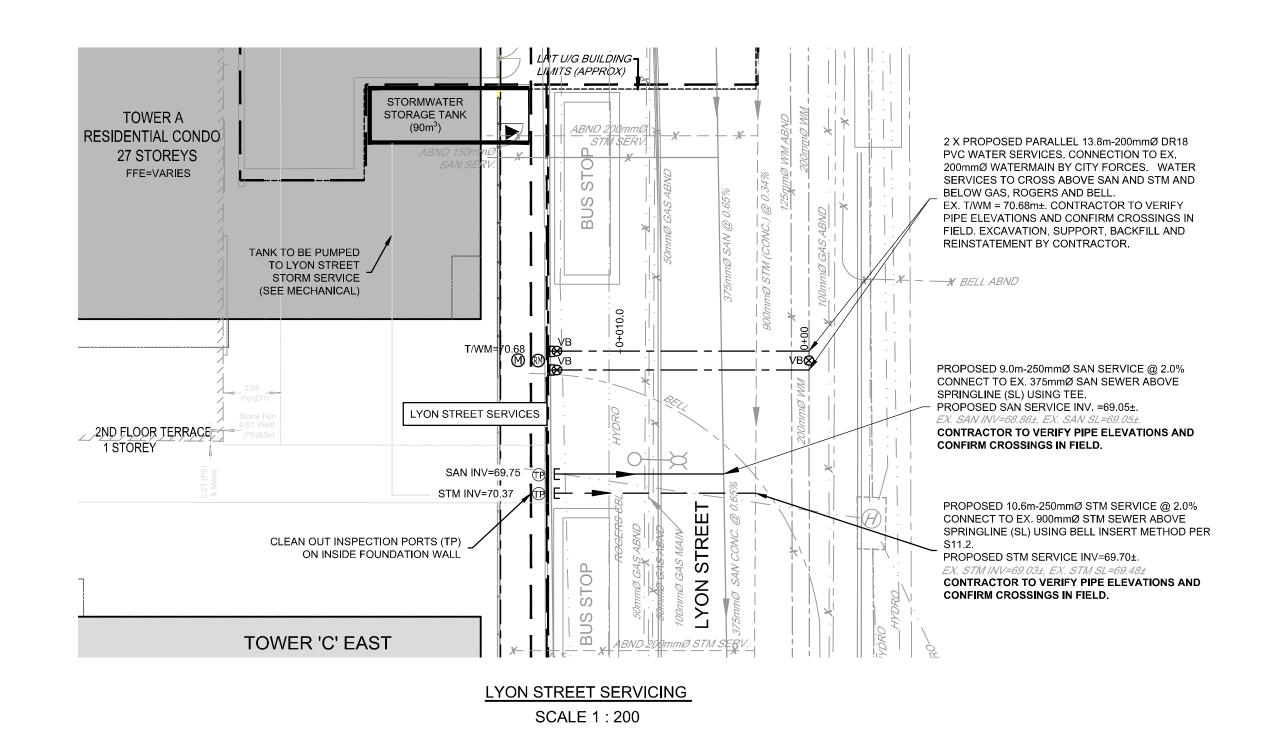

LYON STREET SERVICING PROFILE

SCALE 1:100

ALBERT STREET SERVICING PROFILE SCALE 1:100

1) REFER TO DRAWING 109111-GP1 FOR ALL GENERAL, SEWER AND WATERMAIN NOTES

| PROPOSED WATER SERVICE TABLE - LYON STREET |                      |                   |                                                |  |  |  |
|--------------------------------------------|----------------------|-------------------|------------------------------------------------|--|--|--|
| STATION                                    | SURFACE<br>ELEVATION | T/WM<br>ELEVATION | COMMENTS                                       |  |  |  |
| 0+00                                       | 73.08±               | 70.68± *          | TEE CONNECTION TO EXISTING 200mmØ WM           |  |  |  |
| 0+00.9                                     | 73.10±               | 70.68             | CROSS BELOW EX. ABND 150mmØ WM (±0.05m CLEARAN |  |  |  |
| 0+02.9                                     | 73.12±               | 70.68             | CROSS ABOVE EX. 900mmØ STM (±0.39m CLEARANCE)  |  |  |  |
| 0+04.7                                     | 73.12±               | 70.68             | CROSS ABOVE EX. 375mmØ SAN (±1.1m CLEARANCE    |  |  |  |
| 0+13.6                                     | 73.30                | 70.68             | 200mmØ VALVE AND VALVE BOX                     |  |  |  |
| 0+13.8                                     | 73.35                | 70.68             | CAP 0.3m FROM BUILDING FACE                    |  |  |  |

| PRO     | PROPOSED WATER SERVICE TABLE - ALBERT STREET |                   |                                              |  |  |  |  |  |
|---------|----------------------------------------------|-------------------|----------------------------------------------|--|--|--|--|--|
| STATION | SURFACE<br>ELEVATION                         | T/WM<br>ELEVATION | COMMENTS                                     |  |  |  |  |  |
| 2+00    | 73.76±                                       | 71.22± *          | TEE CONNECTION TO EXISTING 200mmØ WM         |  |  |  |  |  |
| 2+05.5  | 73.43±                                       | 71.22 **          | CROSS ABOVE EX. 600mmØ STM (0.25m CLEARANCE) |  |  |  |  |  |
| 2+06.5  | 73.42±                                       | 71.22 **          | CROSS ABOVE EX. 375mmØ SAN (0.85m CLEARANCE) |  |  |  |  |  |
| 2+13.0  | 73.96                                        | 71.34             | 200mmØ VALVE AND VALVE BOX                   |  |  |  |  |  |
| 2+13.6  | 73.98                                        | 71.34             | CAP 0.3m FROM BUILDING FACE                  |  |  |  |  |  |

\*\* PROVIDE THERMAL INSULATION PER CITY OF OTTAWA STANDARD DETAIL W22 WHERE COVER IS LESS THAN 2.4m.

\* EXACT ELEVATION TO BE FIELD DETERMINED.

THE POSITION OF ALL POLE LINES, CONDUITS, WATERMAINS, SEWERS AND OTHER UNDERGROUND AND OVERGROUND UTILITIES AND STRUCTURES IS NOT NECESSARILY SHOWN ON THE CONTRACT DRAWINGS, AND WHERE SHOWN, THE ACCURACY OF THE POSITION OF SUCH UTILITIES AND STRUCTURES IS NOT GUARANTEED. BEFORE STARTING WORK, DETERMINE THE EXACT LOCATION OF ALL SUCH UTILITIES AND