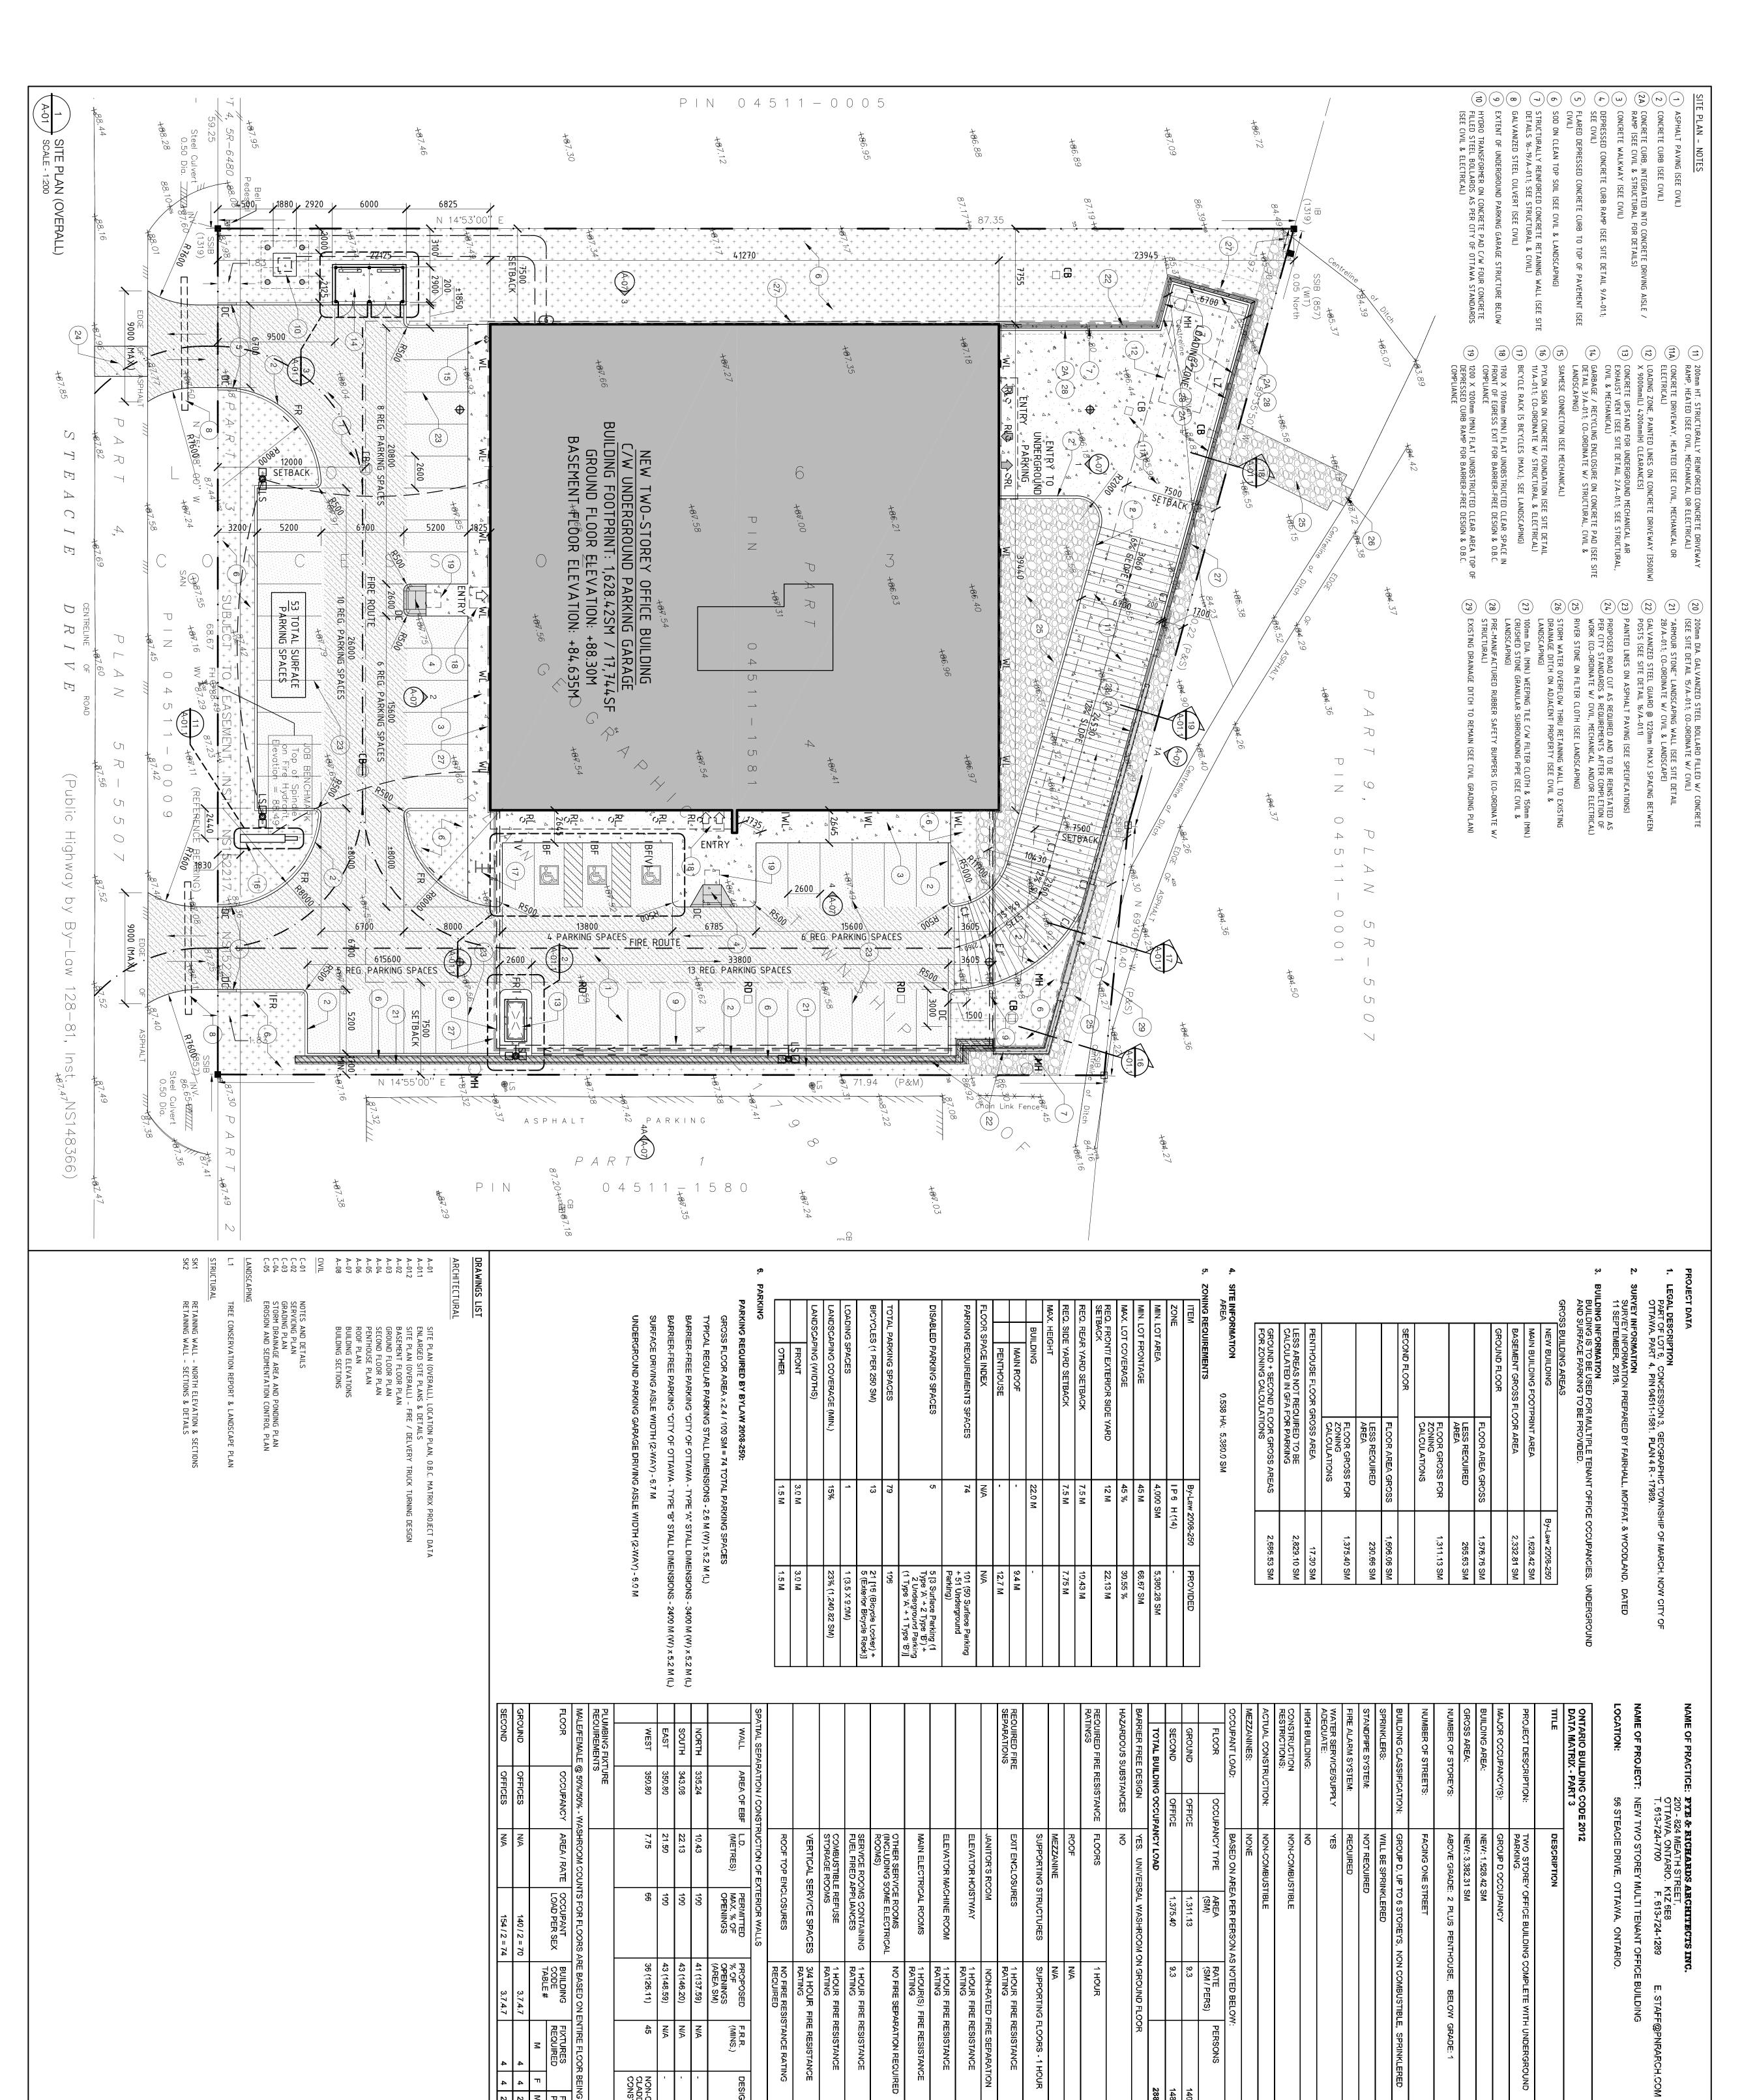

BC REFERENCE 1.1.2 (A) DZ. Holdings

LOCATION PLAN SCALE - N.T.S.

1.4.1.2 (A) & 3.2.2.10 & 3.2.2.51 3.2.2.51

SITE PLAN - GENERAL NOTES

1. SEE SITE SERVICES, MECHANICAL, AND ELECTRICAL DRAWINGS FOR ALL UNDERGROUND UTILITY LINES AND APPLICABLE RE-GRADING. EXCAVATE, BACKFILL, AND PROVIDE CONCRETE TO REQUIREMENTS OF SITE SERVICES, MECHANICAL & ELECTRICAL DRAWINGS & SPECIFICATIONS, AND TO THE REQUIREMENTS OF AUTHORITIES HAVING JURISDICTION.

2. PROVIDE 0.5M RADIUS FOR ALL CONCRETE CURBS UNLESS OTHERWISE NOTED.

3. PERFORM LANDSCAPE AND SITE WORK INCLUDING CURBS AND ASPHALT PAVING WITHIN ROAD ALLOWANCE & SITE SERVICES IN STEACIE DRIVE AS REQUIRED IN CO-ORDINATION WITH MECHANICAL AND ELECTRICAL DRAWINGS.

4. REFER TO LANDSCAPE DRAWINGS FOR ALL VEGETATIVE PRESERVATION AND REMOVALS.

SITE PLAN - LEGEND

CONCRETE CURB (SEE CIVIL)

"DEPRESSED" CONCRETE CURB (SEE CIVIL)

"STRUCTURALLY REINFORCED" CONCRETE RETAINING

WALL (SEE STRUCTURAL & CIVIL)

"ARMOUR STONE" RETAINING WALL (SEE CIVIL &

LANDSCAPING)

RIVER STONE ON FILTER CLOTH (SEE LANDSCAPING)

CONCRETE WALKWAY OR "HEATED" DRIVE AISLE (SEE

CIVIL & MECHANICAL AND/OR ELECTRICAL)

"LIGHT-DUTY" ASPHALT PAVING (SEE CIVIL)

""ARD (SEE SITE DETAILS)

GALVANIZED STEEL GUARD (SEE SITE DE WEEPING TILE (SEE CIVIL)
FIRE ROUTE
GAS METER (SEE CIVIL & MECHANICAL)
FIRE HYDRANT (SEE CIVIL)
EGRESS DOOR EXIT

- 1 HOUR

3.2.2.51

3.2.2.51 3.2.1.4 3.2.2.51

3.5.3.3.(1)&(2)

3.6.2.1.(6)

3.6.2.1.(8)

PAINTED "ACCESSIBLE PARKING SYMBOL"
(SEE SPECIFICATIONS)

GALVANIZED STEEL BOLLARD FILLED CONCRETE
BORE HOLE LOCATION (SEE GEOTECHNICAL REPORT)

MAN HOLE COVER (SEE CIVIL)

CATCH BASIN (SEE CIVIL)

ROOF DRAIN TO PARKING GARAGE BELOW (SEE CIVIL)

ELEVATION GRADE (SEE SURVEY / CIVIL)

3.6.2.1.(1)

SURFACED-MOUNTED LIGHT STANDARD (SEE ELECTRICAL)

WALL-MOUNTED LIGHT FIXTURE (SEE ELECTRICAL)

RECESSED LIGHT FIXTURE (SEE ELECTRICAL)

"PUSH-BUTTON" AUTOMATIC DOOR OPENER (SEE ELECTRICAL)

"PERMIT ONLY - VAN ACCESSIBLE" BARRIER-FREE "TYPE-A"

PARKING METAL SIGNS & POST

"PERMIT ONLY" BARRIER-FREE "TYPE-B" PARKING METAL SIGN & POST

3.2.2.14.(2)

3.6.3.1.(1)

F.R.R.

N/A N/A 45

"FIRE ROUTE NO PARKING" METAL SIGN & POST
"VISITOR PARKING ONLY" METAL SIGN & POST
"LOADING ZONE PARKING ONLY" METAL SIGN & POST
EXPANSION JOINT
CONTROL JOINT

NON-COMBUSTIBLE CLADDING/CONSTRUCTION