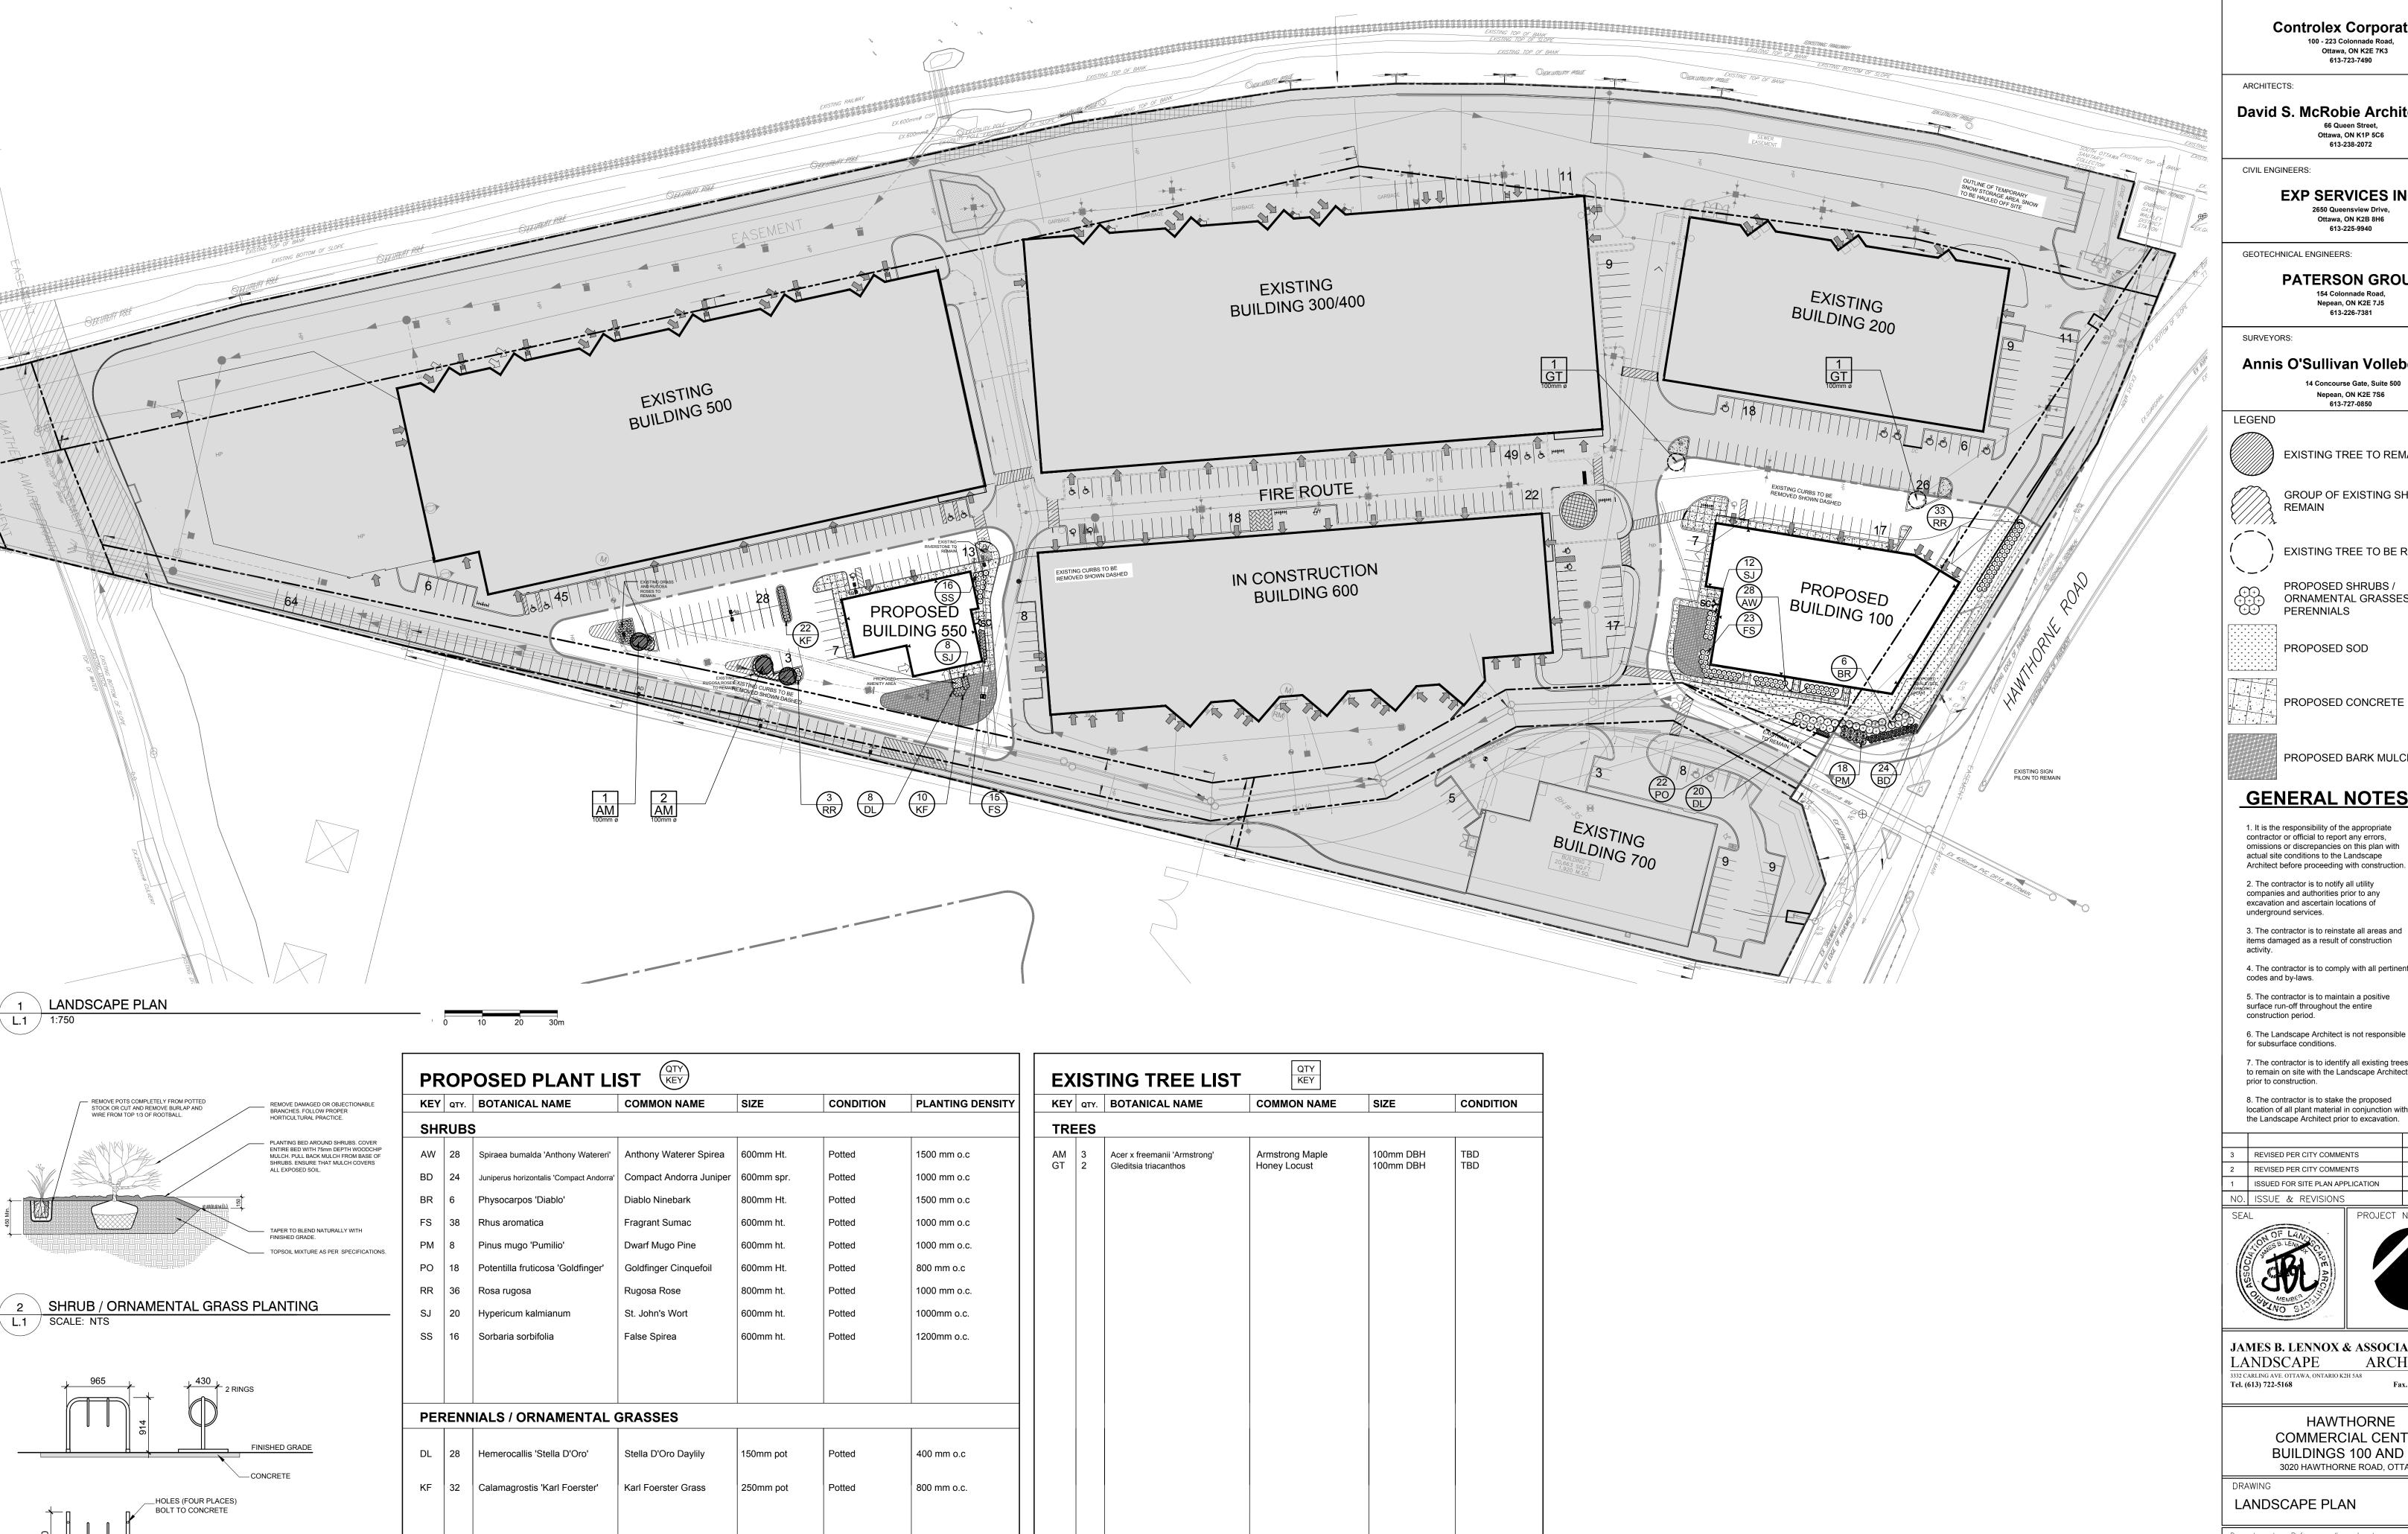

SURVEYORS:

Annis O'Sullivan Vollebekk Ltd.

14 Concourse Gate, Suite 500 Nepean, ON K2E 7S6 613-727-0850

EXISTING TREE TO REMAIN

REMAIN

PROPOSED SHRUBS / ORNAMENTAL GRASSES/

PROPOSED SOD

PERENNIALS

PROPOSED BARK MULCH

1. It is the responsibility of the appropriate contractor or official to report any errors, omissions or discrepancies on this plan with

2. The contractor is to notify all utility companies and authorities prior to any excavation and ascertain locations of