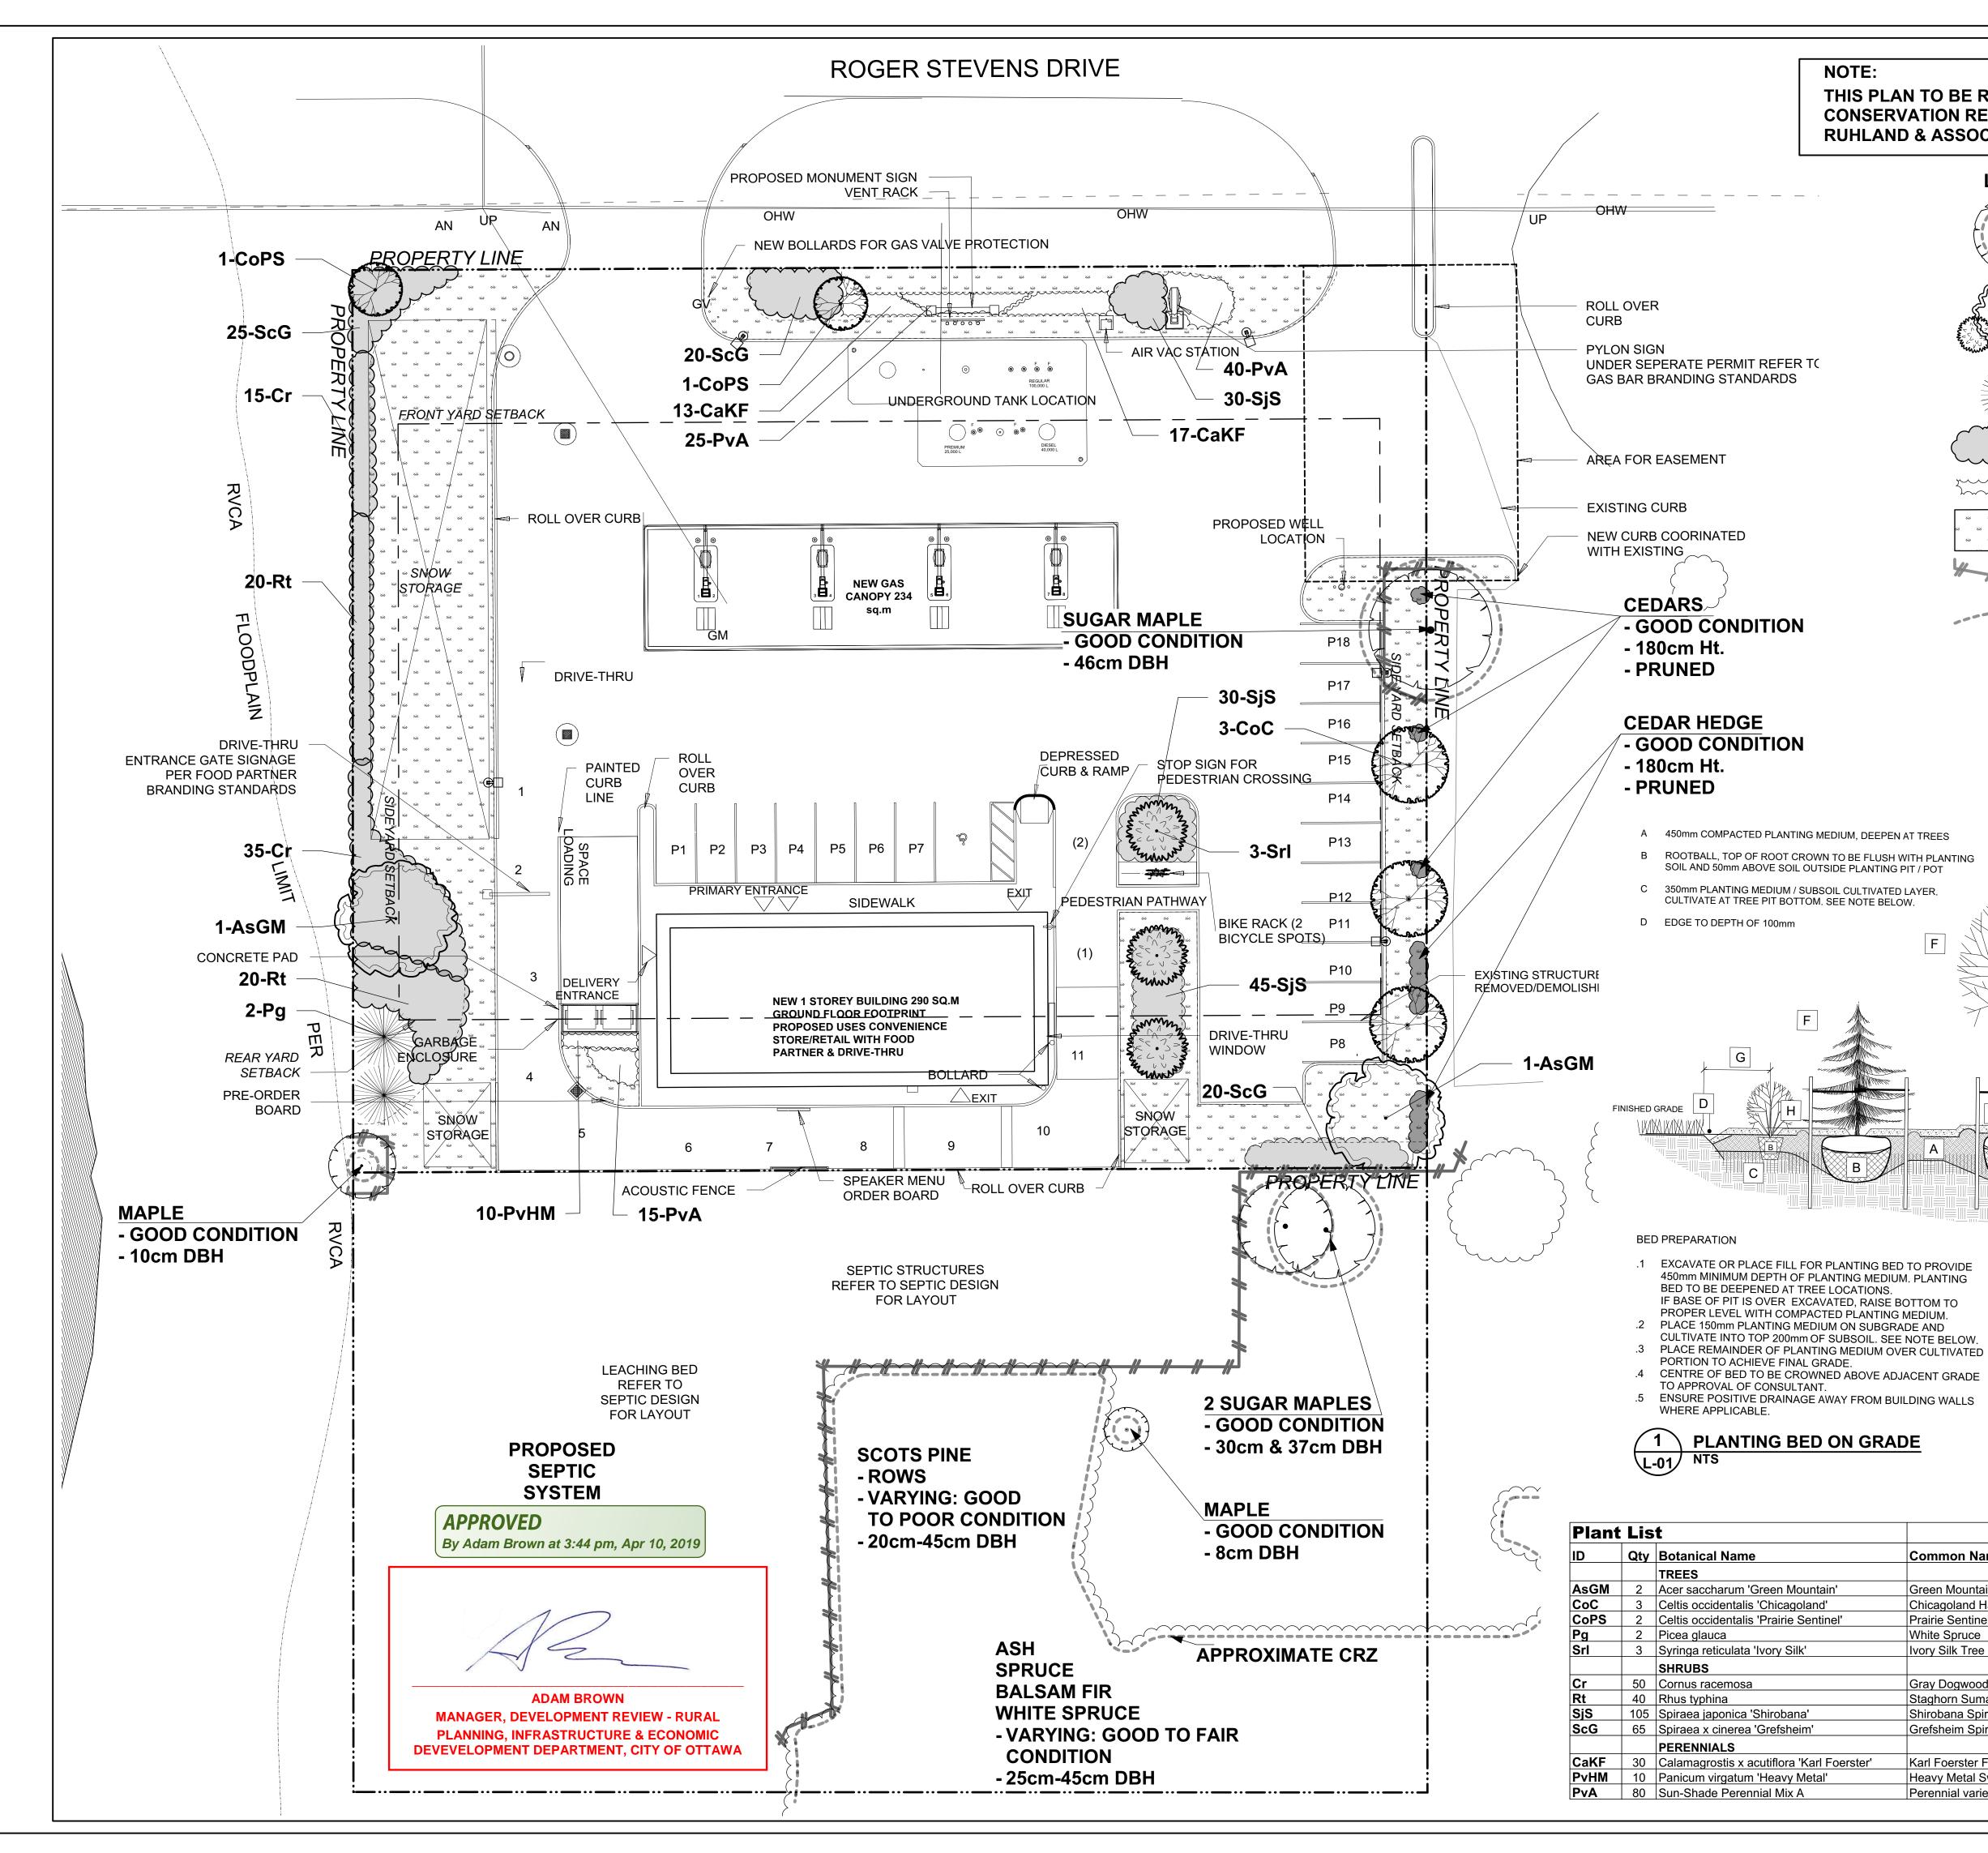

## Invecta Development (Ottawa) Corporation THIS PLAN TO BE READ IN CONJUNCTION WITH THE TREE **CONSERVATION REPORT. REFER TO TCR PREPARED BY** GENERAL NOTES RUHLAND & ASSOCIATES LIMITED, DATED MAY 16, 2018 18 All general site information and conditions compiled -0103from existing plans, surveys and consultant's field notes. Report all discrepancies prior to any work. No responsibility is LEGEND born by the Consultant for unknown subsurface conditions. .2 The location of the utilities is approximate only, and the **EXISTING DECIDUOUS TREE** exact location should be determined by consulting the municipal authorities and utility companies concerned. The w CRITICAL ROOT ZONE Contractor shall prove the location of utilities and shall be responsible for adequate protection from damage. .3 All dimensions shown are to be verified on site prior to any construction. No deviations are to be made from the layouts as shown on this plan without prior consultation with PROPOSED DECIDUOUS TREES the Landscape Architect and Owner. .4 Obtain approval of Landscape Architect for granular base and layout of all pavement areas prior to construction. 5 Stake planting locations and receive approval of **PROPOSED CONIFEROUS TREES** Landscape Architect, prior to excavation of any planting pits. No substitutions of plant material shall be made without prior approval of the Landscape Architect. Where clay is encountered proper drainage must be **PROPOSED DECIDUOUS SHRUBS** ensured in tree/shrub pits, prior to planting. Have method $\sim$ approved by Landscape Architect. m **PROPOSED PERENNIALS** 7 All sodded areas to receive a minimum of 150mm of topsoil over graded sub-base. If sod with mesh is used, mesh to be removed completely during sodding operations. Sod \*\* \*\* \*\* shall come from an approved source and shall be laid within \* \* \* PROPOSED SOD \*\* \*\* \*\* 24 hours of being cut in the nursery. Only nursery sod shall be used. TREE PROTECTION FENCE .8 Final subgrade is to approved by the Landscape Architect prior to sod being laid. .9 Maintain positive surface runoff through the entire CRITICAL ROOT ZONE (CRZ) construction period. .10 Reinstate all areas and items damaged as a result of E LAMP STANDARD construction activities. 122 **BICYCLE RACK (2 SPACES)** Issued for Site Plan Resubmission 2018/12/18 E 50-75 mm MULCH LAYER, KEEP MULCH AWAY FROM 2 Issued for Site Plan Resubmission 2018/10/05 PRUNE DAMAGE, DISEASED OR WEAK BRANCHES AS PER ACCEPTED HORTICULTURAL PRACTICE, DO Issued for Site Plan Control 2018/06/22 NOT DAMAGE OR REMOVE LEADER issue / revision yyyy/mm/dd no. FIRST ROW OF PERENNIALS TO BE PLANTED 600mm FROM EDGE OF BED/CURB FIRST ROW OF SHRUBS TO BE PLANTED 900mm FROM EDGE OF BED/CURB north PROVIDE 150 mm DEEP SAUCER AT TREES TREE PLANTING: .1 CUT AND REMOVE TOP 1/3 OF BURLAP AND WIRE BASKET FROM ROOTBALL. .2 PLACE 2-METAL POSTS (40 x 40 x 2100 mm) AT OUTSIDE OF **Ruhland & Associates Ltd** ROOTBALL AND FASTEN TO TRUNK WITH APPROVED TREE TIES. 200-1750 Courtwood Crescent, Ottawa, Ontario K2C 2B5 .3 WATER THOROUGHLY SUBSEQUENT TO PLANTING. P (613) 224-4744 x 222 F (613) 224-1131 info@rala.ca www.rala.ca .4 WRAP TREE TRUNK AFTER INSPECTION OF TREES BY LANDSCAPE ARCHITECT. PROTECT TREE FROM RODENT DAMAGE. REMOVE TREE RINGS, STAKES AND TRUNK WRAPPING AFTER XWARRANTY PERIOD. project NOTES: 1618,1622 Roger - PLANTING BED AREAS EXCAVATED TO 500mm BELOW FINAL GRADE FOR ROUGH GRADE. **Stevens Drive** - REFER TO PLANT LIST FOR PLANT SPACING. location 1618, 1622 Roger Stevens Drive, Kars drawing title Scheduled Size Remarks Common Name LANDSCAPE PLAN Green Mountain(R) Sugar Maple WB Staked 60mm caliper 60mm dia. WB Staked Chicagoland Hackberry 60mm dia. Prairie Sentinel Hackberry WB Staked scale designed by drawn by White Spruce 175 cm ht WB Staked 1:400 T. Frost M. Ruhland Ivory Silk Tree Lilac 50mm caliper WB Staked date plot date checked by May 18, 2018 Gray Dogwood 50cm ht <u>1.2m o.c.</u> November 2016 M. Ruhland 80cm ht. Potted, 1.75m o.c. Staghorn Sumac project number drawing number Shirobana Spirea 50cm ht. spacing 0.8m o.c. Grefsheim Spirea 50cm ht. spacing 1.0m o.c. L - 01 18-1577 Karl Foerster Feather Reed Grass Potted Heavy Metal Switch Grass 3 year Potted 150mm pot Perennial variety Sun-Shade Contractor to check and verify all dimensions on the job