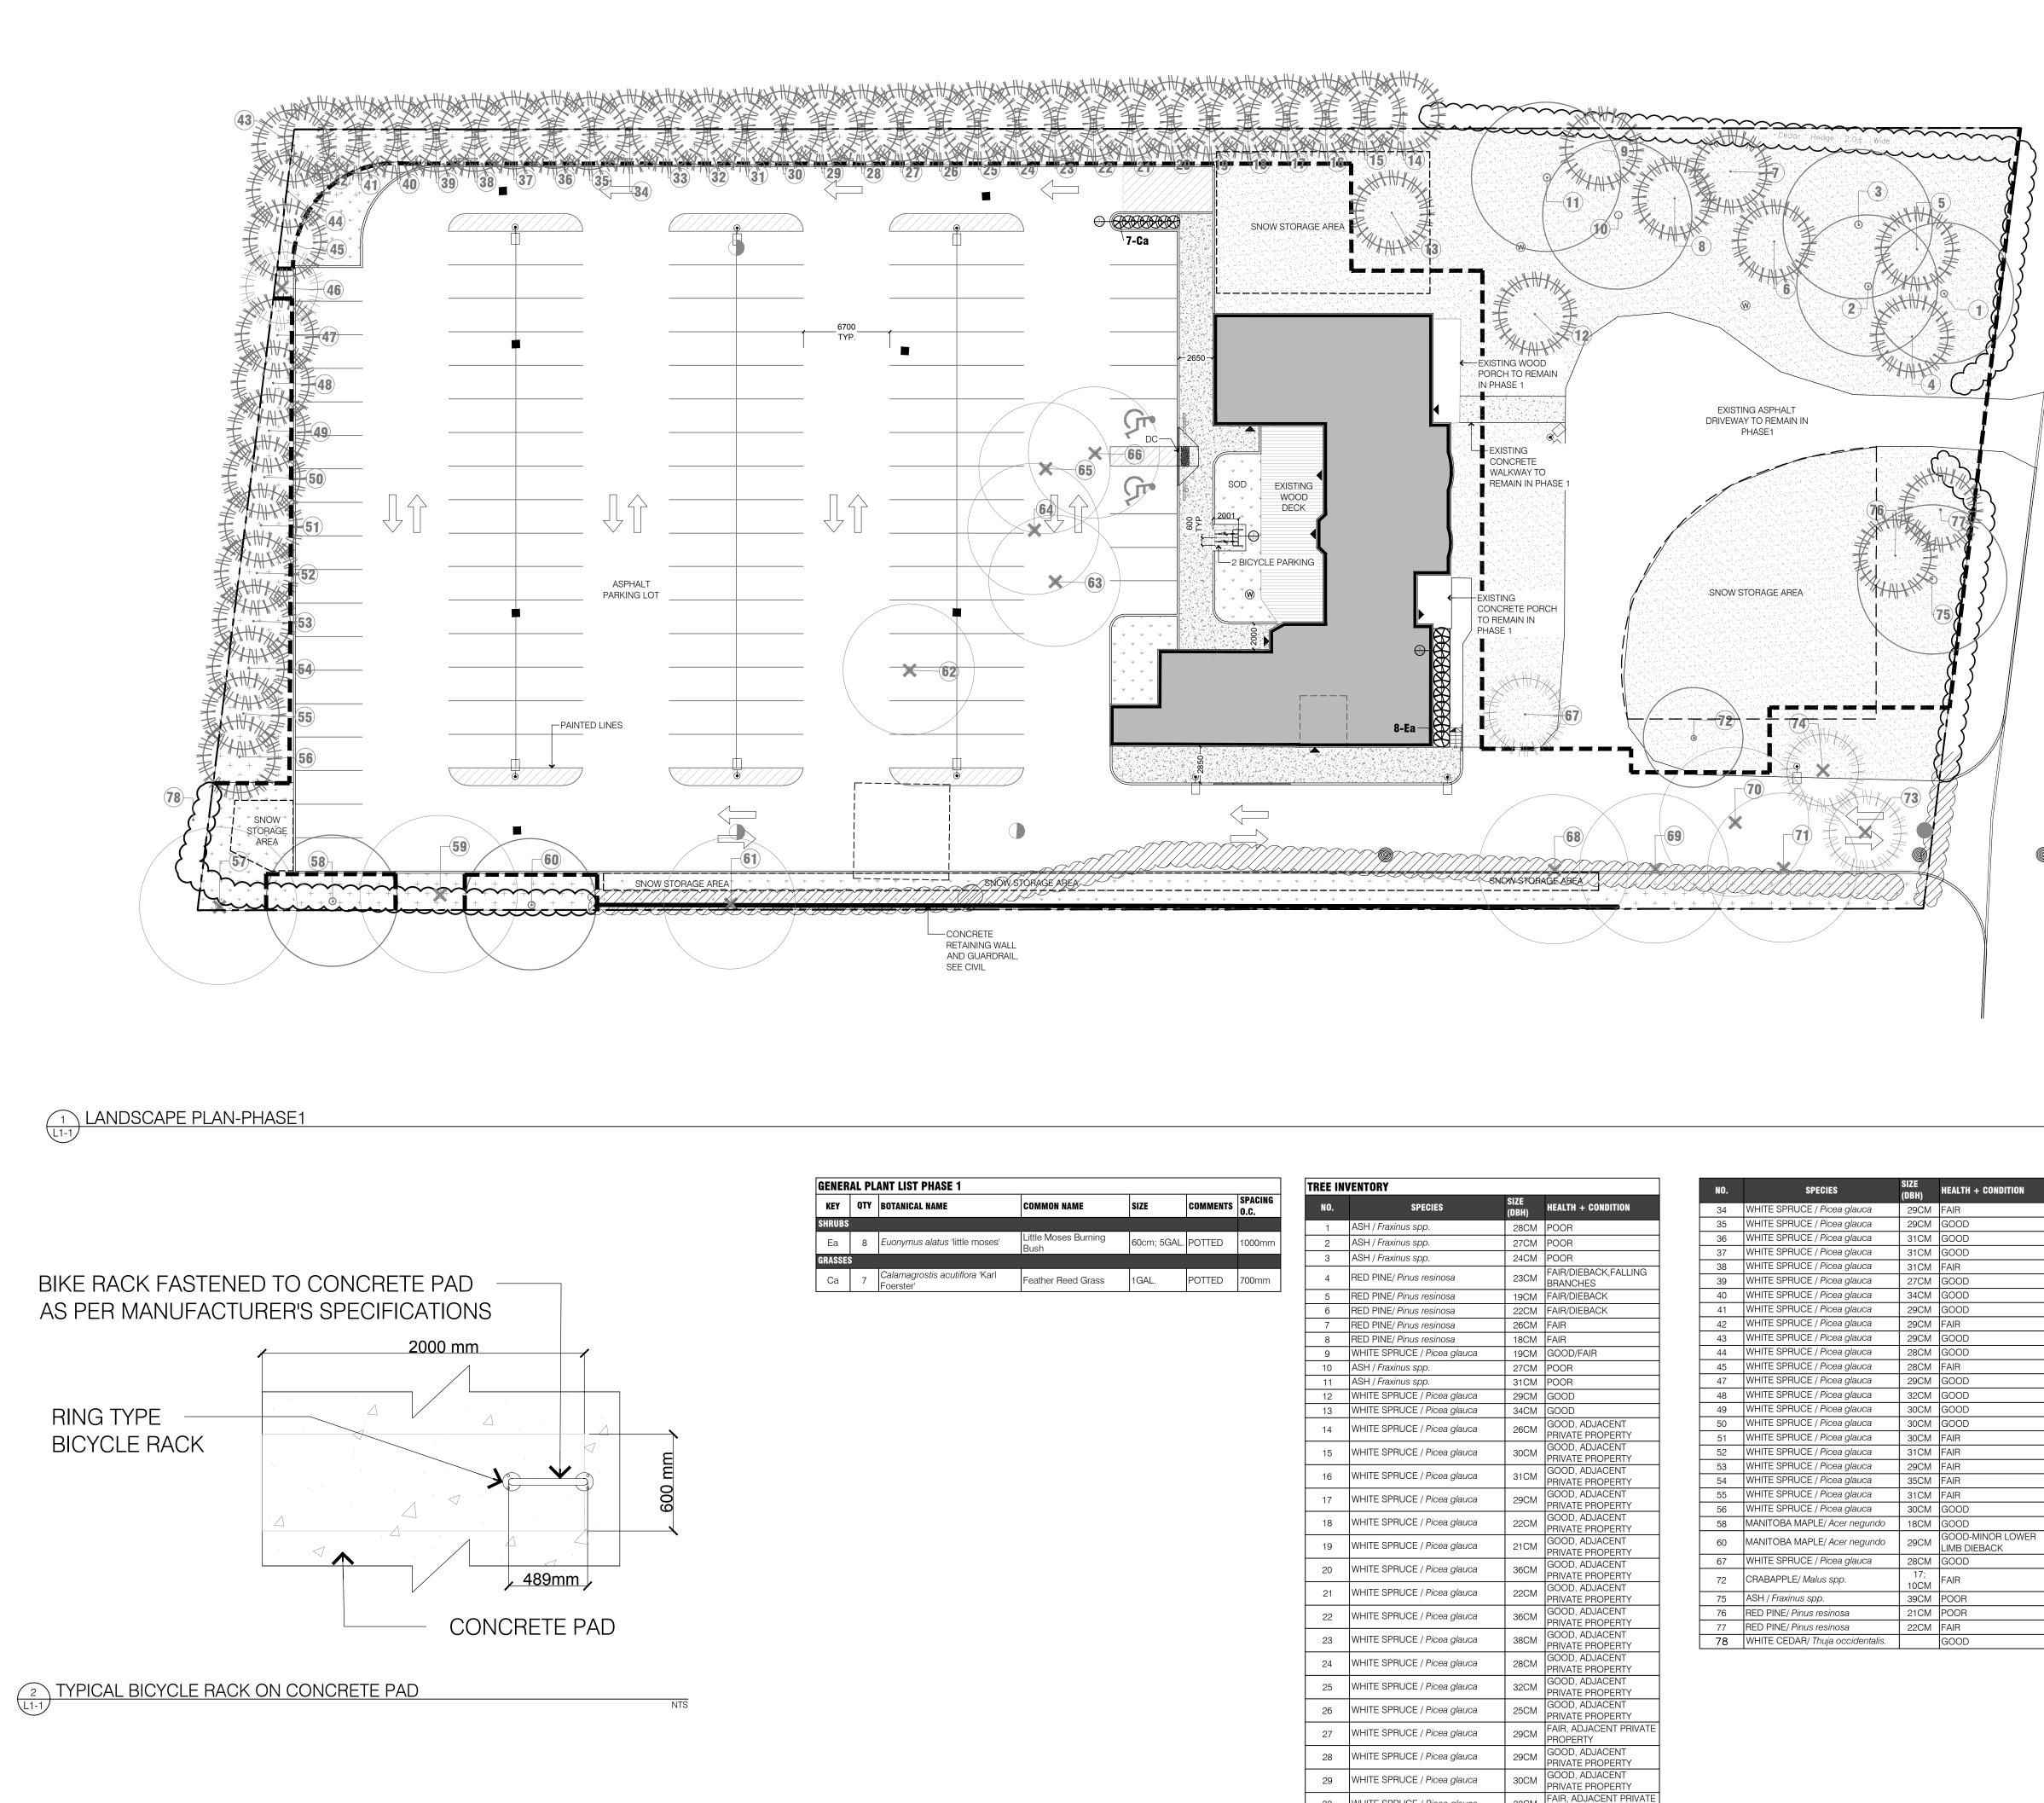

|         | COMMON NAME                  | SIZE        | COMMENTS | SPACING<br>0.C. |
|---------|------------------------------|-------------|----------|-----------------|
|         |                              |             |          |                 |
| noses'  | Little Moses Burning<br>Bush | 60cm; 5GAL. | POTTED   | 1000mm          |
|         |                              |             |          |                 |
| a 'Karl | Feather Reed Grass           | 1GAL.       | POTTED   | 700mm           |

| NO.      | SPECIES                                                    | SIZE<br>(DBH) | HEALTH + CONDITION                                   |
|----------|------------------------------------------------------------|---------------|------------------------------------------------------|
| 1        | ASH / Fraxinus spp.                                        | 28CM          | POOR                                                 |
| 2        | ASH / Fraxinus spp.                                        | 27CM          | POOR                                                 |
| 3        | ASH / Fraxinus spp.                                        | 24CM          | POOR                                                 |
| 4        | RED PINE/ Pinus resinosa                                   | 23CM          | FAIR/DIEBACK,FALLING<br>BRANCHES                     |
| 5        | RED PINE/ Pinus resinosa                                   | 19CM          | FAIR/DIEBACK                                         |
| 6        | RED PINE/ Pinus resinosa                                   | 22CM          | FAIR/DIEBACK                                         |
| 7        | RED PINE/ Pinus resinosa                                   | 26CM          | FAIR                                                 |
| 8        | RED PINE/ Pinus resinosa                                   | 18CM          | FAIR                                                 |
| 9        | WHITE SPRUCE / Picea glauca                                | 19CM          | GOOD/FAIR                                            |
| 10       | ASH / Fraxinus spp.                                        | 27CM          | POOR                                                 |
| 11       | ASH / Fraxinus spp.                                        | 31CM          | POOR                                                 |
| 12       | WHITE SPRUCE / Picea glauca                                | 29CM          | GOOD                                                 |
| 13       | WHITE SPRUCE / Picea glauca                                | 34CM          | GOOD                                                 |
| 14       | WHITE SPRUCE / Picea glauca                                | 26CM          | GOOD, ADJACENT<br>PRIVATE PROPERTY                   |
| 15       | WHITE SPRUCE / Picea glauca                                | 30CM          | GOOD, ADJACENT<br>PRIVATE PROPERTY                   |
| 16       | WHITE SPRUCE / Picea glauca                                | 31CM          | GOOD, ADJACENT<br>PRIVATE PROPERTY                   |
| 17       | WHITE SPRUCE / Picea glauca                                | 29CM          | GOOD, ADJACENT<br>PRIVATE PROPERTY                   |
| 18       | WHITE SPRUCE / Picea glauca                                | 22CM          | GOOD, ADJACENT<br>PRIVATE PROPERTY                   |
| 19       | WHITE SPRUCE / Picea glauca                                | 21CM          | GOOD, ADJACENT<br>PRIVATE PROPERTY                   |
| 20       | WHITE SPRUCE / Picea glauca                                | 36CM          | GOOD, ADJACENT<br>PRIVATE PROPERTY                   |
| 21       | WHITE SPRUCE / Picea glauca                                | 22CM          | GOOD, ADJACENT<br>PRIVATE PROPERTY                   |
| 22       | WHITE SPRUCE / Picea glauca                                | 36CM          | GOOD, ADJACENT<br>PRIVATE PROPERTY<br>GOOD, ADJACENT |
| 23       | WHITE SPRUCE / Picea glauca                                | 38CM          | RIVATE PROPERTY<br>GOOD, ADJACENT                    |
| 24       | WHITE SPRUCE / Picea glauca                                | 28CM          | PRIVATE PROPERTY<br>GOOD, ADJACENT                   |
| 25       | WHITE SPRUCE / Picea glauca                                | 32CM          | PRIVATE PROPERTY<br>GOOD, ADJACENT                   |
| 26       | WHITE SPRUCE / Picea glauca                                | 25CM          | PRIVATE PROPERTY                                     |
| 27       | WHITE SPRUCE / Picea glauca                                | 29CM          | PROPERTY<br>GOOD, ADJACENT                           |
| 28       | WHITE SPRUCE / Picea glauca                                | 29CM          | PRIVATE PROPERTY<br>GOOD, ADJACENT                   |
| 29       | WHITE SPRUCE / Picea glauca                                | 30CM          | PRIVATE PROPERTY<br>FAIR, ADJACENT PRIVA             |
| 30<br>31 | WHITE SPRUCE / Picea glauca<br>WHITE SPRUCE / Picea glauca | 30CM<br>26CM  | PROPERTY<br>GOOD                                     |
| 32       | WHITE SPRUCE / Picea glauca                                | 31CM          | GOOD                                                 |
| 33       | WHITE SPRUCE / Picea glauca                                | 31CM          | GOOD                                                 |

|     |                                  | _             |                          |
|-----|----------------------------------|---------------|--------------------------|
| NO. | SPECIES                          | SIZE<br>(DBH) | HEALTH + CO              |
| 34  | WHITE SPRUCE / Picea glauca      | 29CM          | FAIR                     |
| 35  | WHITE SPRUCE / Picea glauca      | 29CM          | GOOD                     |
| 36  | WHITE SPRUCE / Picea glauca      | 31CM          | GOOD                     |
| 37  | WHITE SPRUCE / Picea glauca      | 31CM          | GOOD                     |
| 38  | WHITE SPRUCE / Picea glauca      | 31CM          | FAIR                     |
| 39  | WHITE SPRUCE / Picea glauca      | 27CM          | GOOD                     |
| 40  | WHITE SPRUCE / Picea glauca      | 34CM          | GOOD                     |
| 41  | WHITE SPRUCE / Picea glauca      | 29CM          | GOOD                     |
| 42  | WHITE SPRUCE / Picea glauca      | 29CM          | FAIR                     |
| 43  | WHITE SPRUCE / Picea glauca      | 29CM          | GOOD                     |
| 44  | WHITE SPRUCE / Picea glauca      | 28CM          | GOOD                     |
| 45  | WHITE SPRUCE / Picea glauca      | 28CM          | FAIR                     |
| 47  | WHITE SPRUCE / Picea glauca      | 29CM          | GOOD                     |
| 48  | WHITE SPRUCE / Picea glauca      | 32CM          | GOOD                     |
| 49  | WHITE SPRUCE / Picea glauca      | 30CM          | GOOD                     |
| 50  | WHITE SPRUCE / Picea glauca      | 30CM          | GOOD                     |
| 51  | WHITE SPRUCE / Picea glauca      | 30CM          | FAIR                     |
| 52  | WHITE SPRUCE / Picea glauca      | 31CM          | FAIR                     |
| 53  | WHITE SPRUCE / Picea glauca      | 29CM          | FAIR                     |
| 54  | WHITE SPRUCE / Picea glauca      | 35CM          | FAIR                     |
| 55  | WHITE SPRUCE / Picea glauca      | 31CM          | FAIR                     |
| 56  | WHITE SPRUCE / Picea glauca      | 30CM          | GOOD                     |
| 58  | MANITOBA MAPLE/ Acer negundo     | 18CM          | GOOD                     |
| 60  | MANITOBA MAPLE/ Acer negundo     | 29CM          | GOOD-MINC<br>LIMB DIEBAC |
| 67  | WHITE SPRUCE / Picea glauca      | 28CM          | GOOD                     |
| 72  | CRABAPPLE/ Malus spp.            | 17;<br>10CM   | FAIR                     |
| 75  | ASH / Fraxinus spp.              | 39CM          | POOR                     |
| 76  | RED PINE/ Pinus resinosa         | 21CM          | POOR                     |
| 77  | RED PINE/ Pinus resinosa         | 22CM          | FAIR                     |
| 78  | WHITE CEDAR/ Thuja occidentalis. |               | GOOD                     |

| GR/ | APHIC S | CALE |     | 1:250 |
|-----|---------|------|-----|-------|
|     |         |      |     |       |
| 0   | 2.5     | 5    | 7.5 | 12m   |
|     |         |      |     | 1:250 |

|     |                                 | CITE                  |                                                          |
|-----|---------------------------------|-----------------------|----------------------------------------------------------|
| NO. | SPECIES                         | SIZE<br>(DBH)         | HEALTH + CONDITION                                       |
| 46  | WHITE SPRUCE / Picea glauca     | 27CM                  | DEAD                                                     |
| 57  | ASPEN / Populus spp.            | 18;<br>16CM           | DEAD/DOUBLE STEM                                         |
| 59  | MANITOBA MAPLE/ Acer negundo    | 26;28;<br>23;20C<br>M | GOOD/FAIR-SUSCEPTI<br>E TO TRUNK ROT                     |
| 61  | MANITOBA MAPLE/ Acer negundo    | 42CM                  | POOR-LARGE SNAPPEI<br>LIMB,SAFTEY HAZARD                 |
| 62  | PAPERR BIRCH/ Betula papyrifera | 26;<br>29CM           | FAIR-DOUBLE STEMME<br>SNAPPED UPPER LIMB<br>DAMAGED BARK |
| 63  | NORWAY MAPLE / Acer platanoides | 39CM                  | GOOD                                                     |
| 64  | NORWAY MAPLE / Acer platanoides | 28CM                  | GOOD                                                     |
| 65  | NORWAY MAPLE / Acer platanoides | 30CM                  | GOOD                                                     |
| 66  | NORWAY MAPLE / Acer platanoides | 34CM                  | GOOD                                                     |
| 68  | ASH / Fraxinus spp.             | 33CM                  | POOR                                                     |
| 69  | ASH / Fraxinus spp.             | 36CM                  | POOR                                                     |
| 70  | ASH / Fraxinus spp.             | 28CM                  | POOR                                                     |
| 71  | ASH / Fraxinus spp.             | 37CM                  | POOR                                                     |
| 73  | RED PINE/ Pinus resinosa        | 25CM                  | FAIR                                                     |
| 74  | RED PINE/ Pinus resinosa        | 27CM                  | GOOD                                                     |

## LANDSCAPING NOTES

- Plant material shall be No.1 Grade and shall comply with the Metric Guide Specifications for Nursery stock (latest edition), published by Canadian Nursery Trades Association.
- Plant substitutions shall not be permitted unless approved by the Landscape Architect. 3. Turf areas shall be No.1 Nursery grade sod conforming to the Canadian Nursery Sod Growers Specifications, installed on min.
- 150mm topsoil over scarified acceptable subgrade. 4. Contractor shall guarantee all plant material for a period of one (1) full year from the date of substantial completion.
- Obtain approval of planting prior to digging. 6. All plant beds shall be mulched with 75mm composted pine bark mulch.
- Topsoil shall be garden sirl mixture sandy loam with min. 5% organic matter and peat moss added at ratio of 1:10, topsoil to be approved by Landscape Architect.