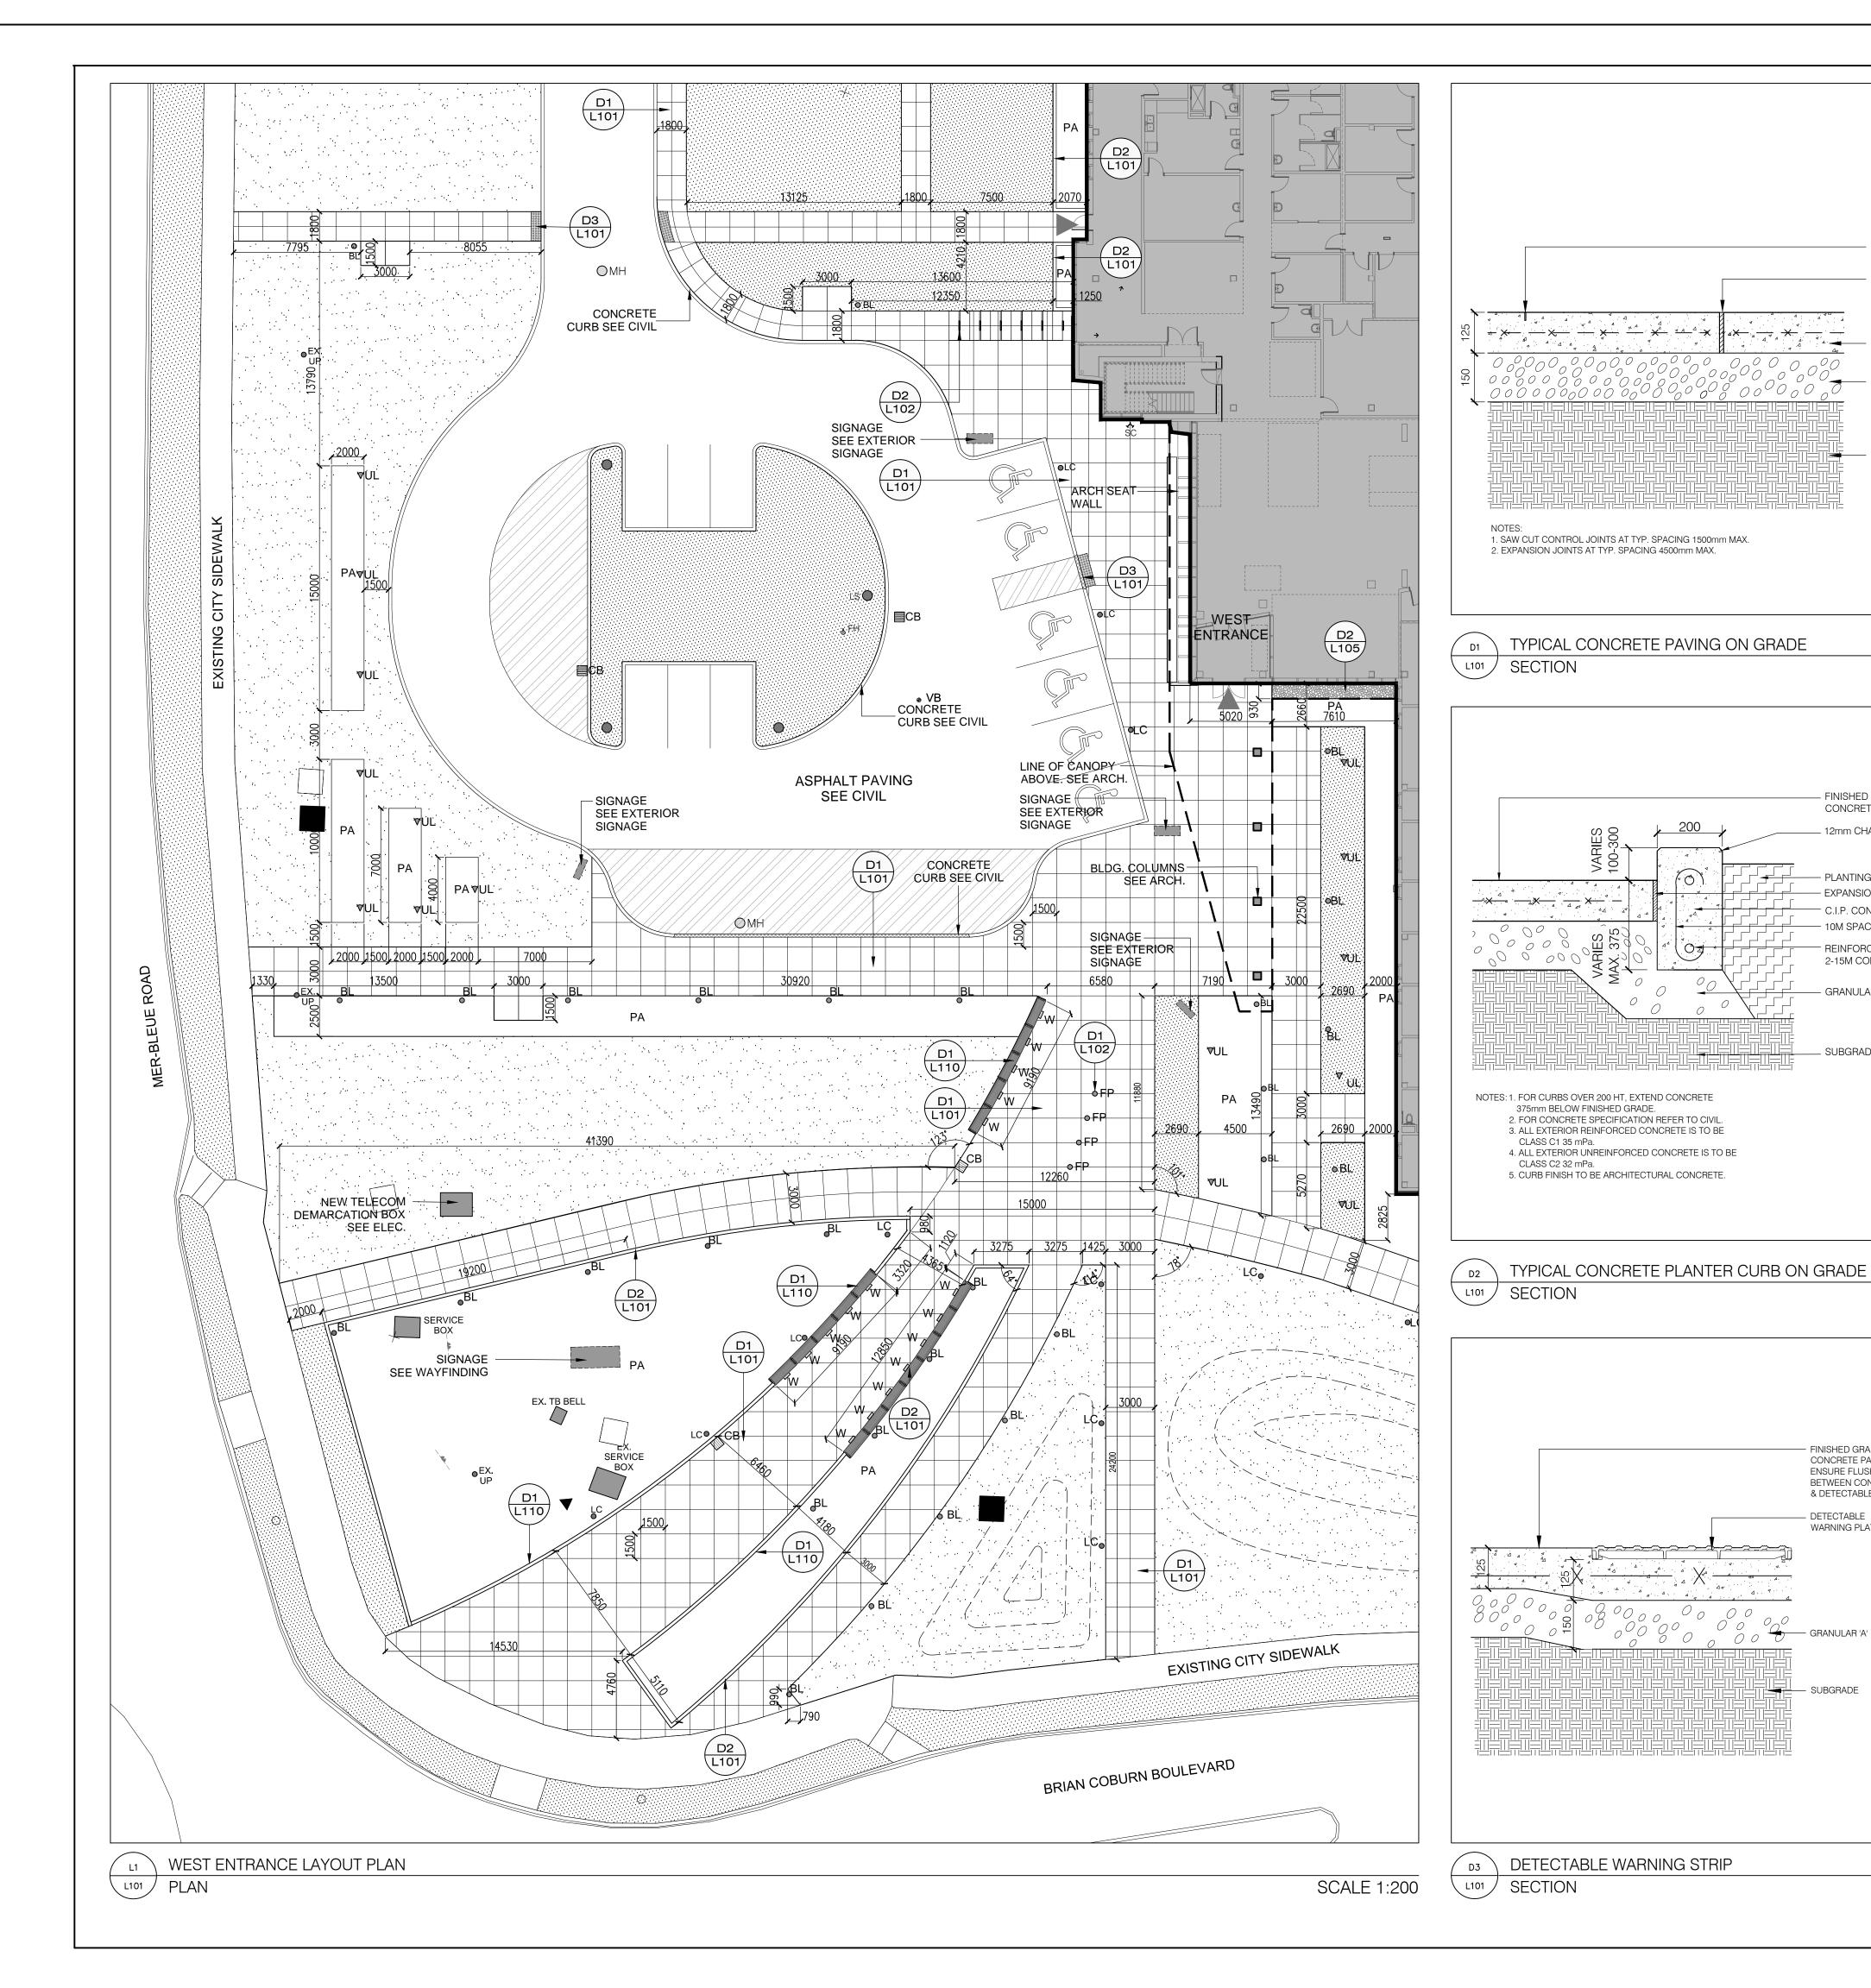

TYPICAL CONCRETE PLANTER RETAINING WALL

L101

SAW CUT

---- GRANULAR 'A'

--- SUBGRADE

SCALE 1:10

FINISHED GRADE

12mm CHAMFER

— PLANTING AREA

REINFORCING

2-15M CONT.

- GRANULAR 'A'

CONCRETE PAVING ENSURE FLUSH TRANSITION BETWEEN CONCRETE PAVING & DETECTABLE WARNING PLATE

DETECTABLE WARNING PLATE

- EXPANSION JOINT — C.I.P. CONCRETE CURB

- 10M SPACER BARS AT 500

SCALE 1:10

SCALE 1:10

CONCRETE PAVING

CONTROL JOINT

**EXPANSION JOINT** 

SCALE 1:10

VERTECHS DESIGN LANDSCAPE ARCHITECTS

**Sheet Name** 

WEST ENTRANCE LAYOUT PLAN & DETAILS

**Sheet Number** 

L101

**Project Status**