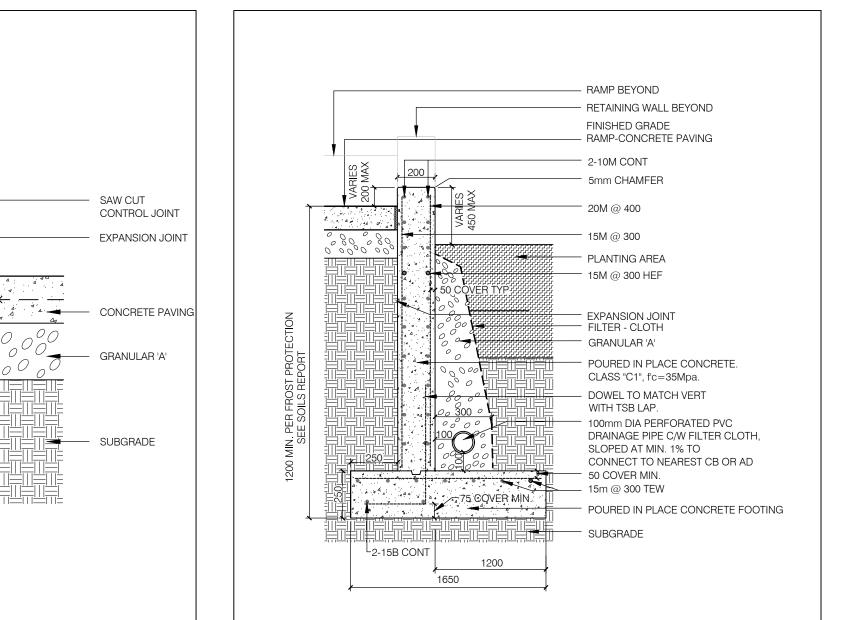

TYPICAL CONCRETE PLANTER RETAINING WALL

L101

SAW CUT

---- GRANULAR 'A'

--- SUBGRADE

SCALE 1:10

FINISHED GRADE

12mm CHAMFER

— PLANTING AREA

REINFORCING

2-15M CONT.

- GRANULAR 'A'

CONCRETE PAVING ENSURE FLUSH TRANSITION BETWEEN CONCRETE PAVING & DETECTABLE WARNING PLATE

DETECTABLE WARNING PLATE

- EXPANSION JOINT — C.I.P. CONCRETE CURB

- 10M SPACER BARS AT 500

SCALE 1:10

SCALE 1:10

CONCRETE PAVING

CONTROL JOINT

**EXPANSION JOINT** 

SCALE 1:10

VERTECHS DESIGN LANDSCAPE ARCHITECTS