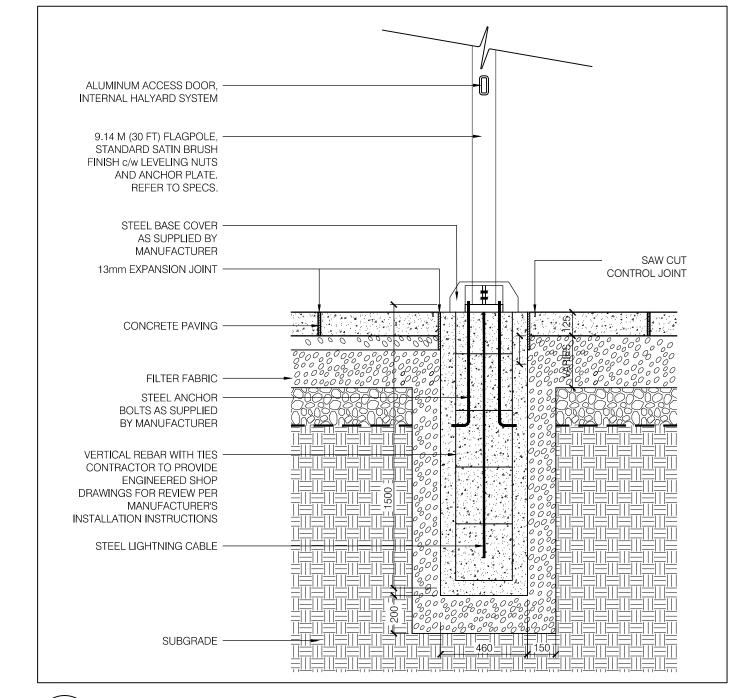

SCALE 1:20



DESCRIPTION MARK DATE 1. 17-06-16 ISSUED FOR REVIEW 2. 17-09-21 ISSUED FOR REVIEW 3. 17-11-10 MOHLTC STAGE 3.2 SKETCH PLAN **ISSUED FOR 50% PEER REVIEW** 5. 18-02-23 ISSUED FOR PEER REVIEW 6. 18-04-24 ISSUED FOR PRE-BID ESTIMATE 7. 18-05-04 ISSUED FOR COORDINATION **ISSUED FOR STAGE 4a SUBMISSION** ISSUED FOR RFP 11. 18-10-26 ISSUED FOR BUILDING PERMIT 12. 18-11-02 REVISED SPA 13. 19-03-27 ISSUED FOR REVISED SPA **Project Number** Original Issae Scale:

VERTECHS DESIGN

LANDSCAPE ARCHITECTS

803-1200 BAY ST. + TORONTO, ONTARIO, M5R 2A5

MONTFORT HOSPITAL

ORLEANS HEALTH HUB





**Sheet Name** 

WEST ENTRANCE DETAILS

Sheet Number

**Project Status**