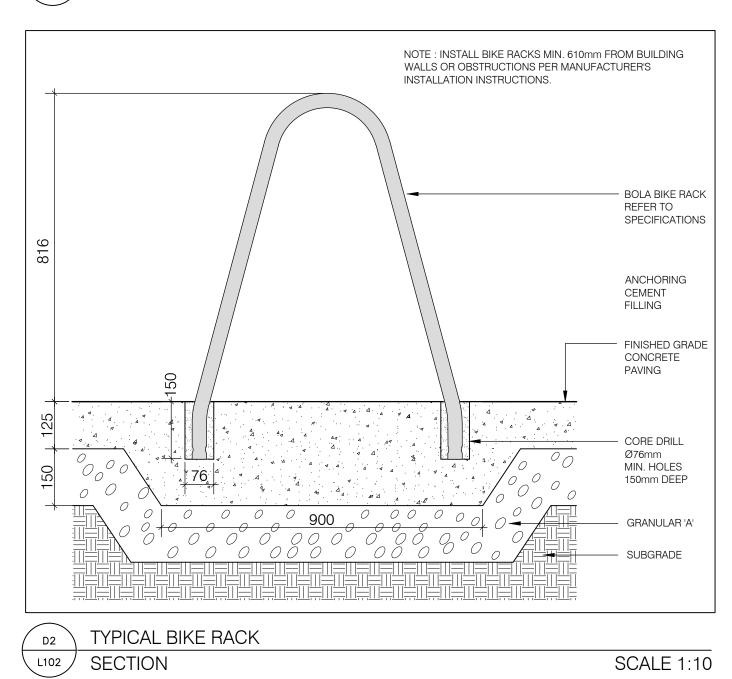

SCALE 1:20



DESCRIPTION MARK DATE 1. 17-06-16 ISSUED FOR REVIEW 2. 17-09-21 ISSUED FOR REVIEW 3. 17-11-10 MOHLTC STAGE 3.2 SKETCH PLAN **ISSUED FOR 50% PEER REVIEW** 5. 18-02-23 ISSUED FOR PEER REVIEW 6. 18-04-24 ISSUED FOR PRE-BID ESTIMATE 7. 18-05-04 ISSUED FOR COORDINATION **ISSUED FOR STAGE 4a SUBMISSION** ISSUED FOR RFP 11. 18-10-26 ISSUED FOR BUILDING PERMIT 12. 18-11-02 REVISED SPA 13. 19-03-27 ISSUED FOR REVISED SPA **Project Number** Original Issae Scale:

VERTECHS DESIGN

LANDSCAPE ARCHITECTS

803-1200 BAY ST. + TORONTO, ONTARIO, M5R 2A5

MONTFORT HOSPITAL

ORLEANS HEALTH HUB





**Sheet Name** 

WEST ENTRANCE DETAILS

Sheet Number

**Project Status**