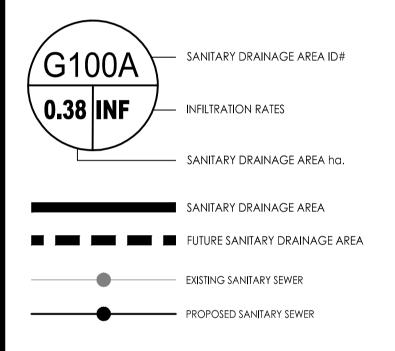

ORIGINAL SHEET - A1





Stantec Consulting Ltd. 400 - 1331 Clyde Avenue Ottawa ON Tel. 613.722.4420 www.stantec.com

Copyright Reserved

The Contractor shall verify and be responsible for all dimensions. DO NOT scale the drawing - any errors or omissions shall be reported to Stantec without delay. The Copyrights to all designs and drawings are the property of Stantec. Reproduction or use for any purpose other than that authorized by Stantec is forbidden.

Consultants



Legend



| 1 REVISED AS PER CITY COMMENTS |                                       | SLW  | DT    | 19.03.26 |          |
|--------------------------------|---------------------------------------|------|-------|----------|----------|
| 0                              | ISSUED TO CITY FOR SPA                |      | SLW   | DT       | 18.11.23 |
| Revision                       |                                       |      | Ву    | Appd.    | YY.MM.DD |
| File                           | Name: C600 SANITARY DRAINAGE PLAN.dwg | MJS  | KS    | STW      | 18.11.13 |
|                                |                                       | Dwn. | Chkd. | Dsgn.    | YY.MM.DD |

Client/Project RÉSEAU SÉLECTION DÉVELOPPEMENT HORS QUÉBEC INC.

Permit-Seal

Title

Project No.

Drawing No.

160401451

C600