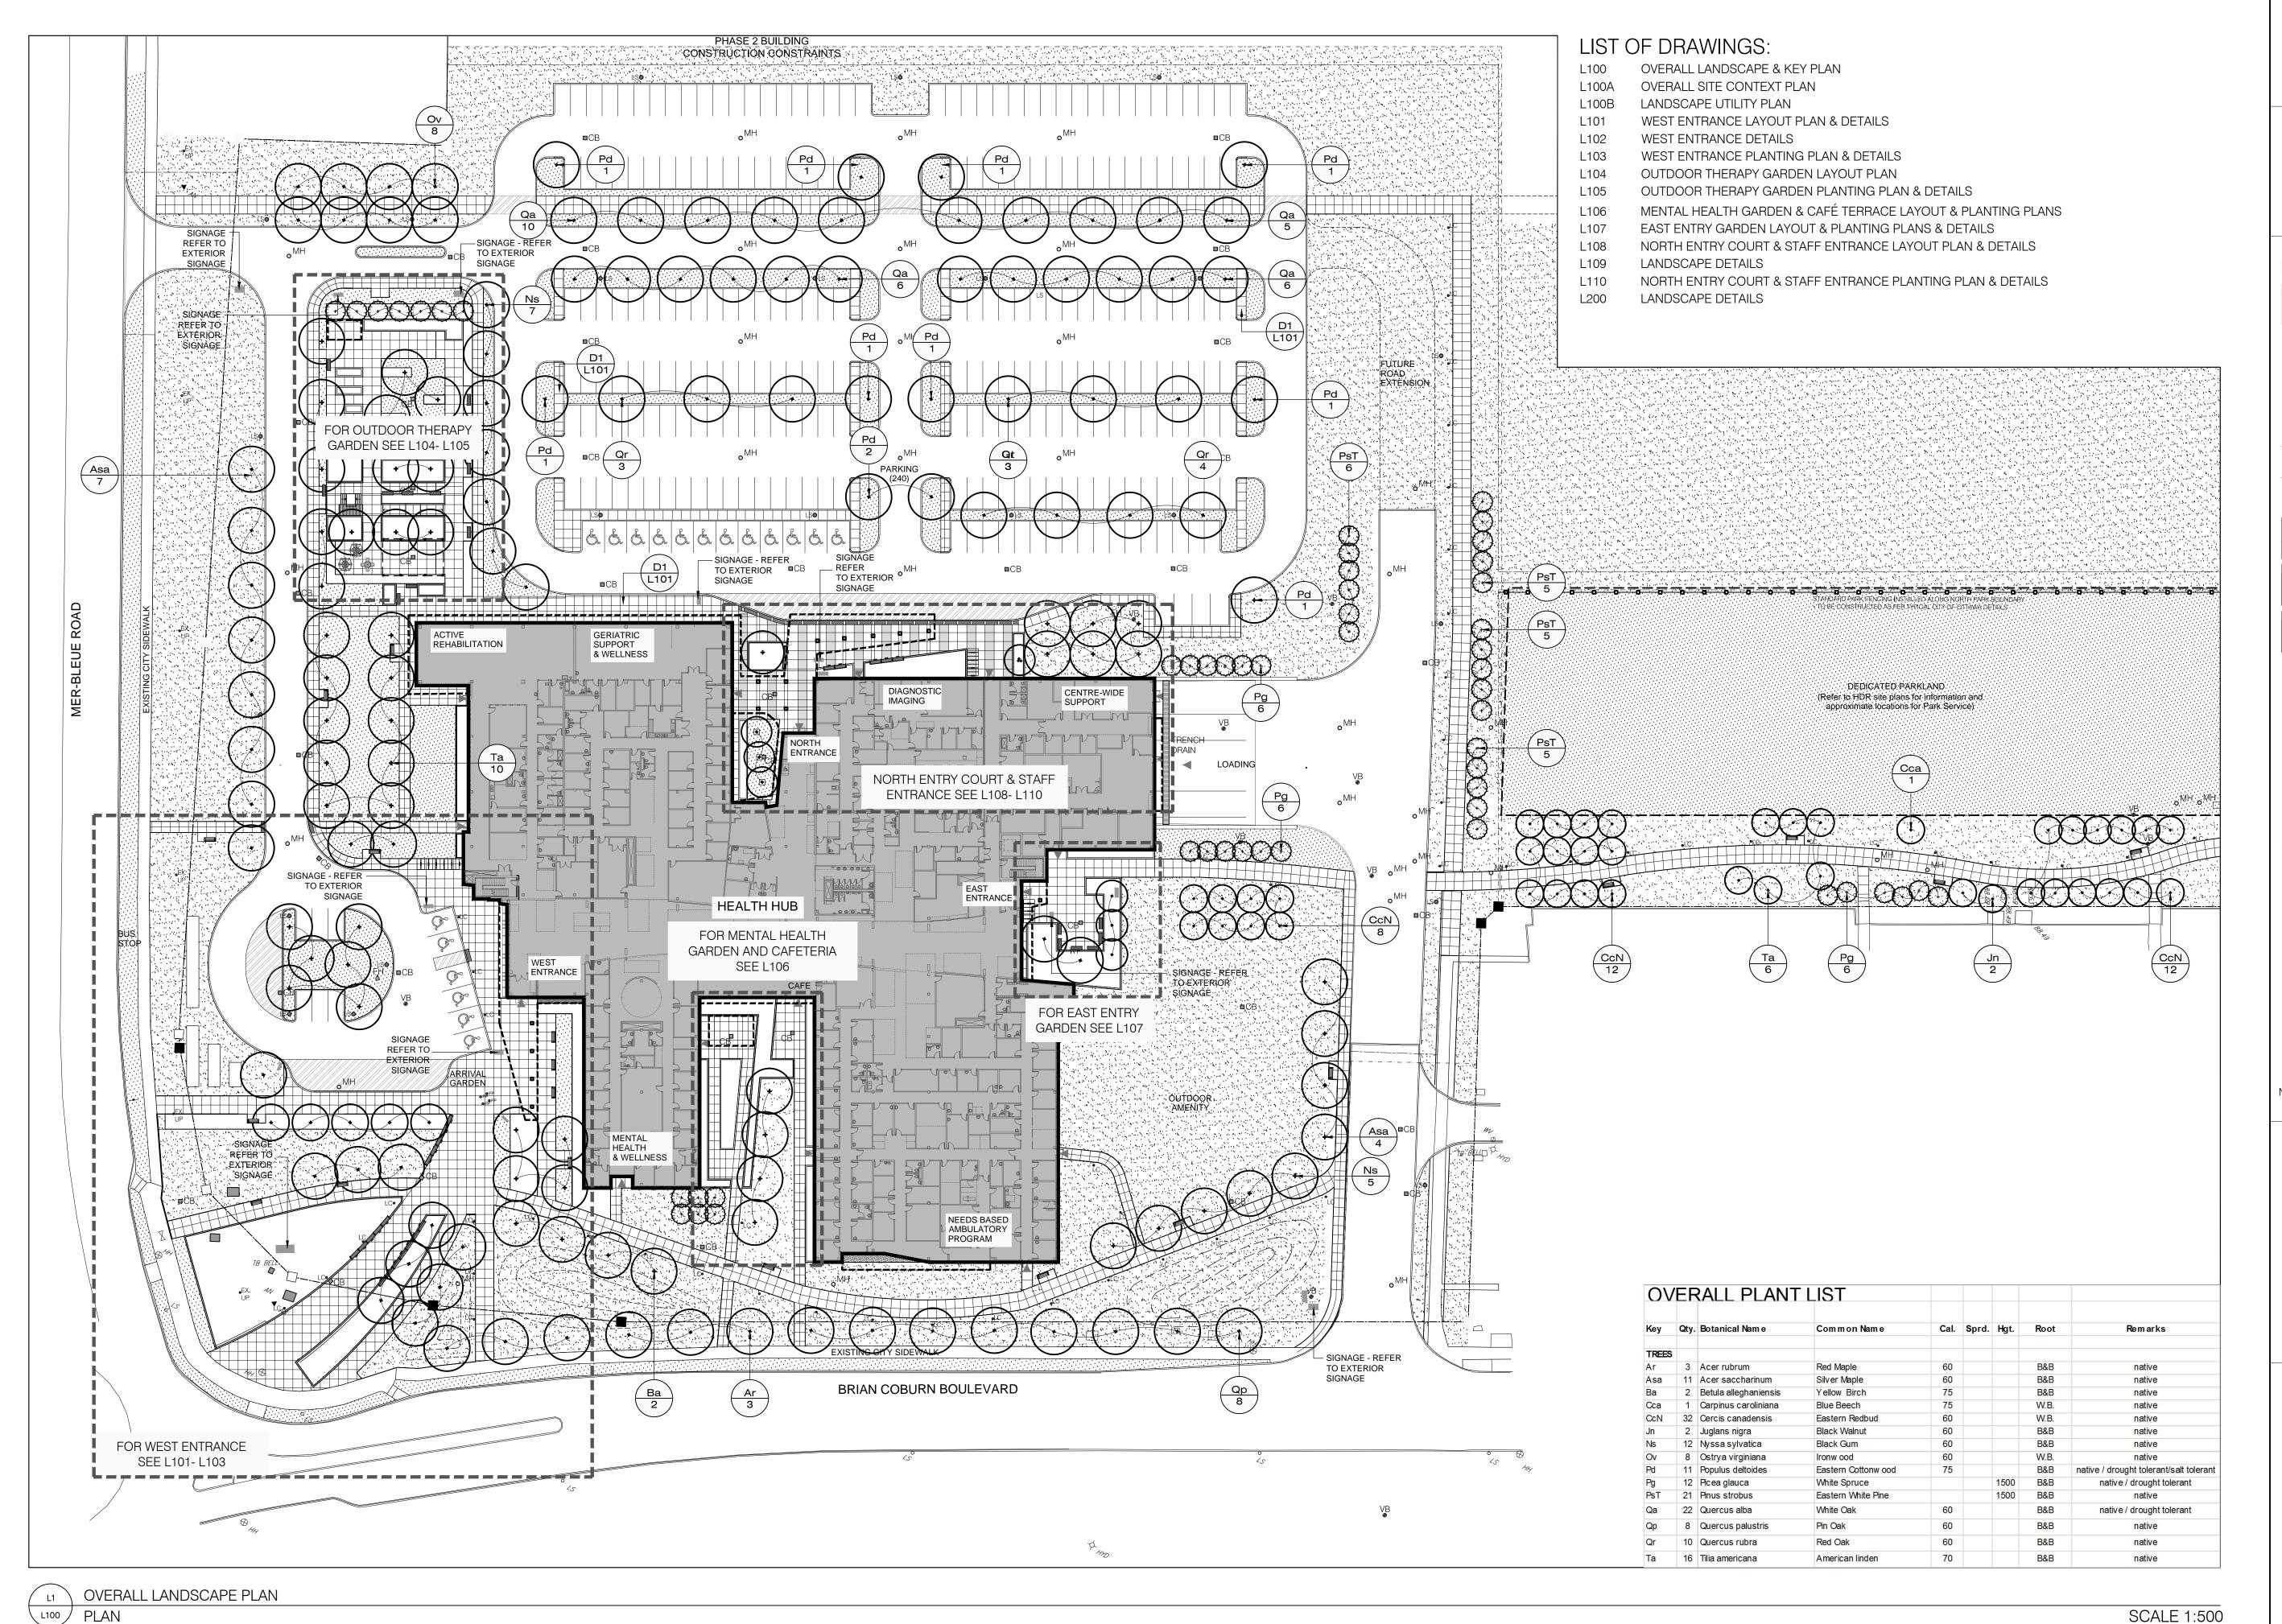

## MONTFORT HOSPITAL ORLEANS HEALTH HUB

LEGEND

COLUMN LINE LIGHT CONCRETE PAVING STANDARD CONCRETE PAVING

ORNAMENTAL METAL FENCE 1800HT **DECIDUOUS TREE** 

**CONIFEROUS TREE** 

LAWN - SOD VALVE BOX SEE CIVIL. FIRE HYDRANT SEEDED MEADOW NATIVE MIX SEE CIVIL.

> EXISTING EX. UTILITY POLE

SEE ELEC.

SEE ELEC.

BOLLARD

MANHOLE

CATCH BASIN SEE CIVIL.

OMH | SEE CIVIL.

LIGHT SEE ELEC. FLAG POLE

NOTE: REFER TO UPDATED SURVEY FOR DETAILED BLOCK AND EASEMENT INFORMATION.

DESCRIPTION MARK DATE **ISSUED FOR REVIEW** 1. 17-06-16 2. 17-09-21 ISSUED FOR REVIEW 3. 17-11-10 MOHLTC STAGE 3.2 SKETCH PLAN 7. 18-05-04 8. 18-07-20 11. 18-10-26 **REVISED SPA** 12. 18-11-02 13. 19-03-27 **ISSUED FOR REVISED SPA** 

**Project Number** Original Issue **Scale:** 1:500

**OVERALL LANDSCAPE & KEY** PLAN

**Sheet Number** 

L100

Project Status