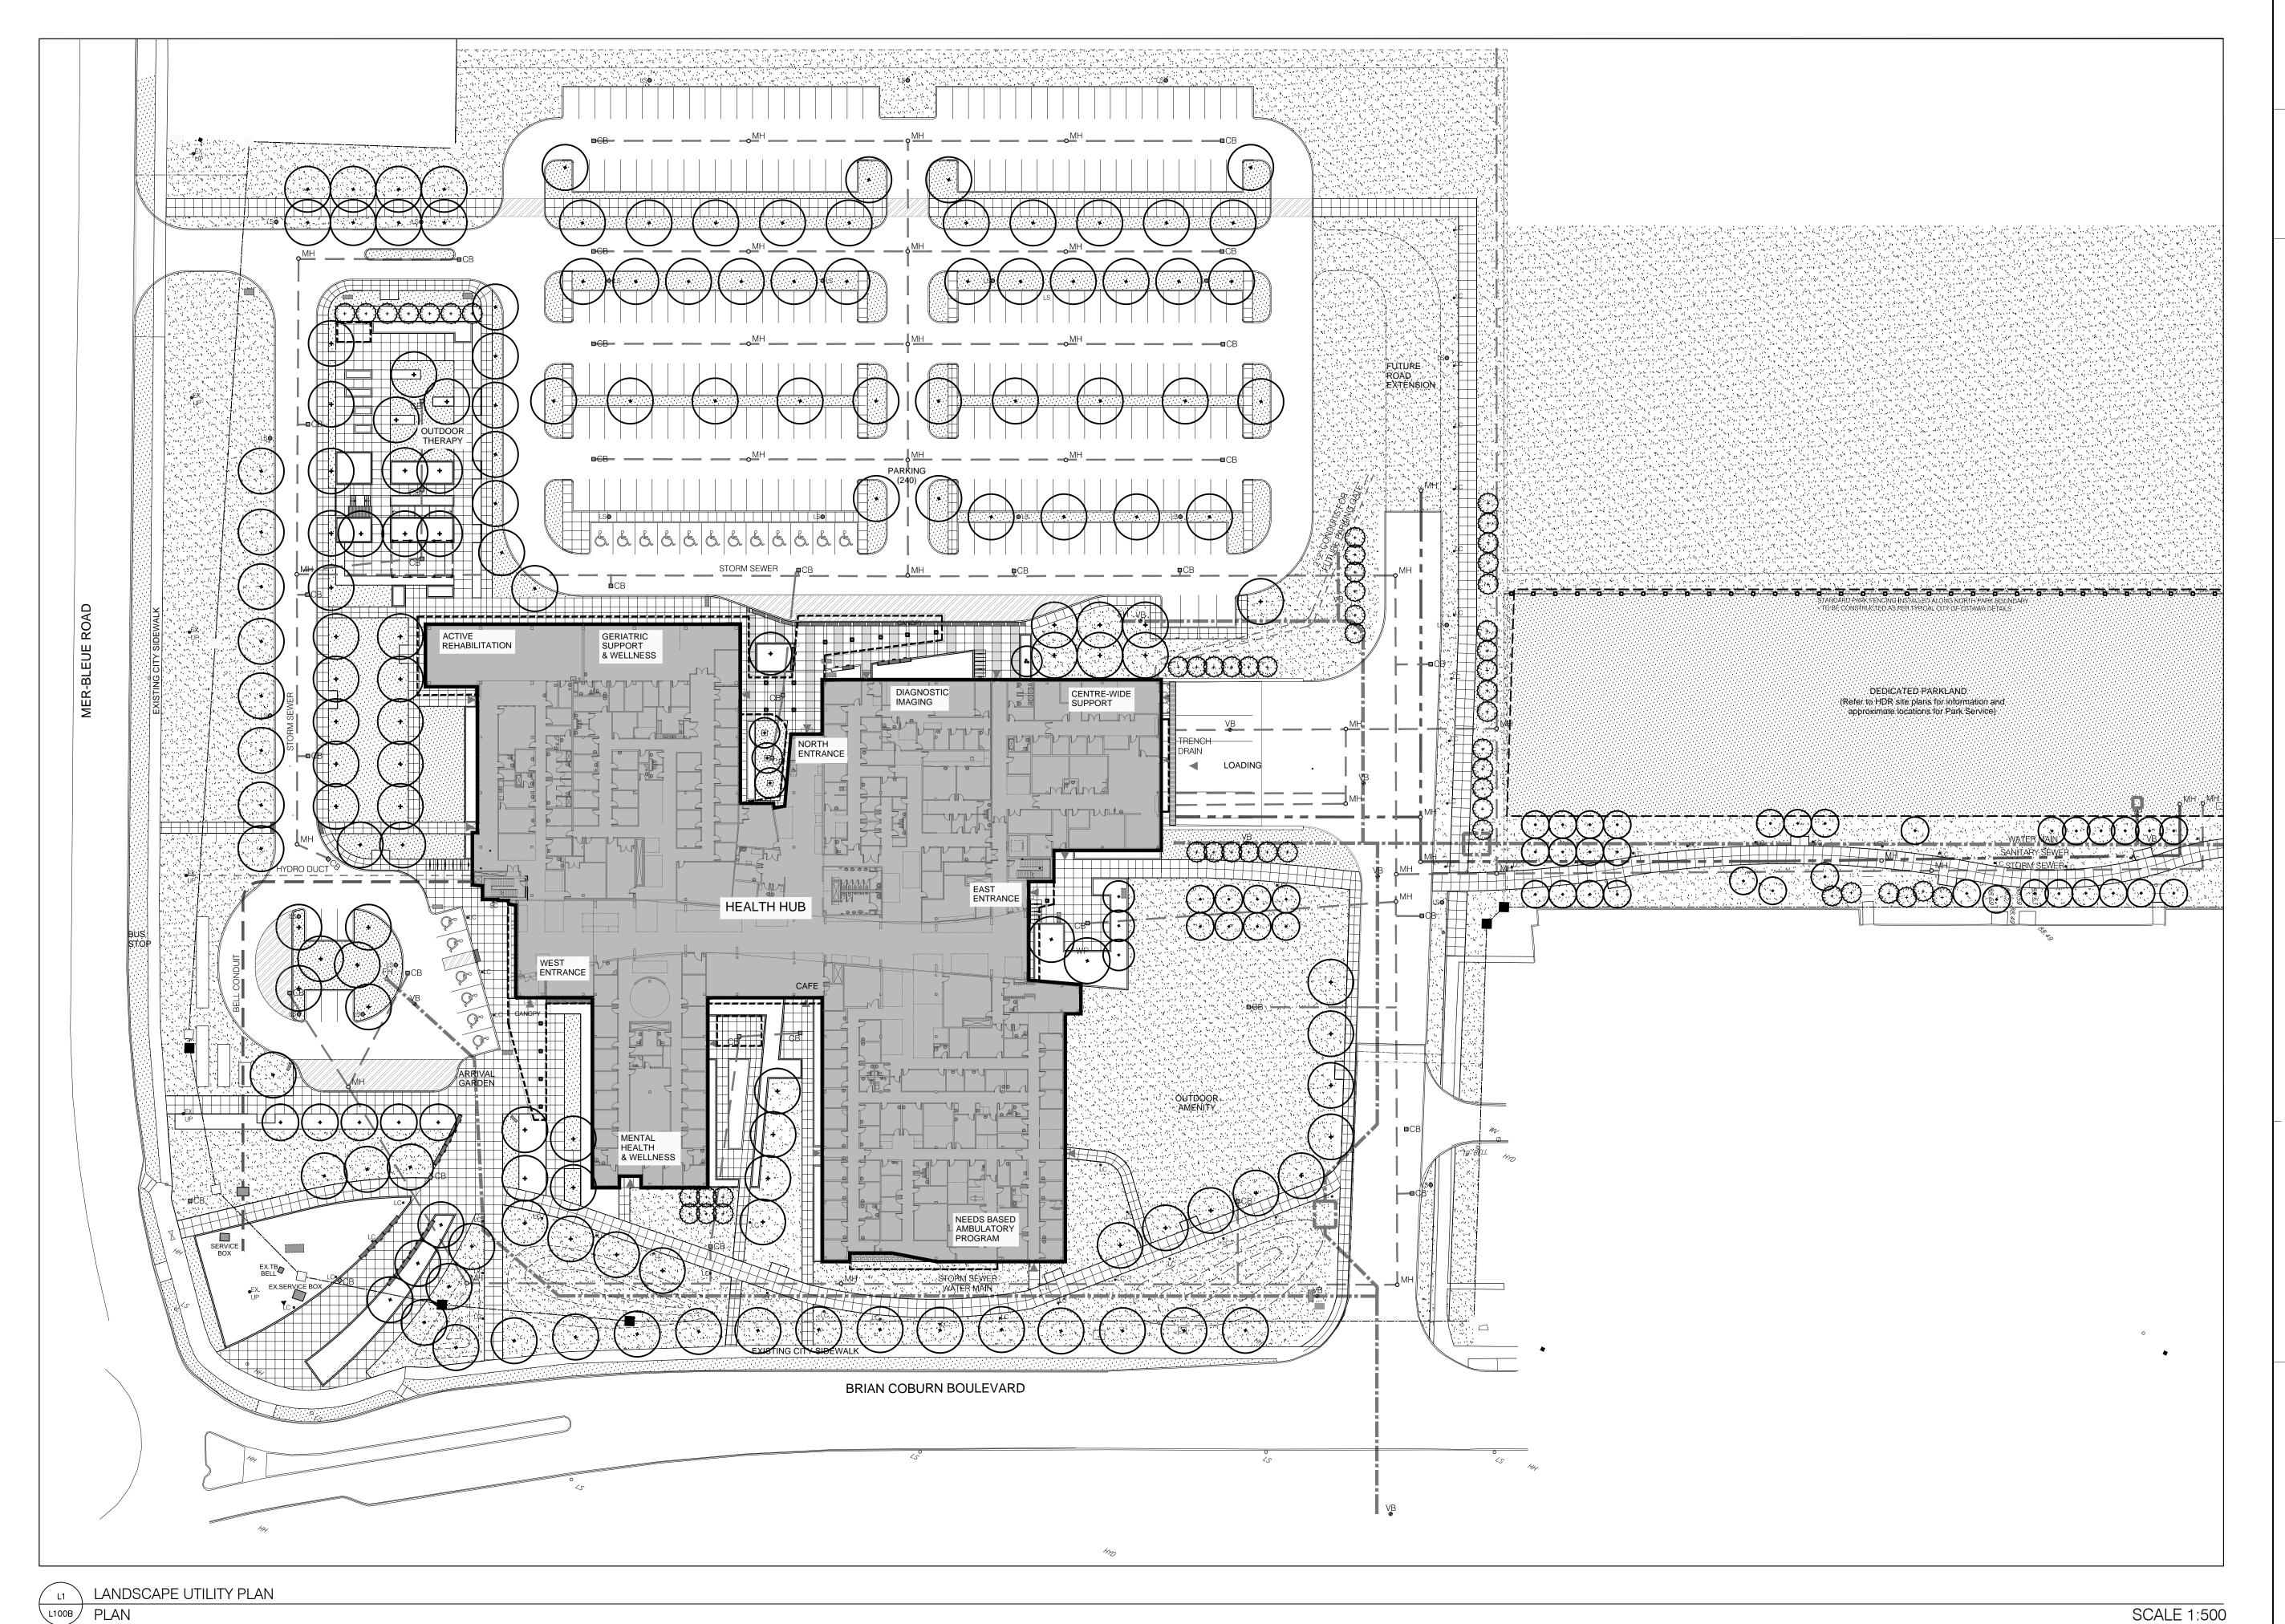

## MONTFORT HOSPITAL ORLEANS HEALTH HUB

**EMERGENCY** 

CALL SYSTEM

SEE ELEC

STANDARD SEE ELEC

BOLLARD

DOWN LIGHT

SEE ELEC

LEGEND

CONCRETE PAVING W/

BROOM FINISH CONCRETE PAVING LS W/ BROOM FINISH FLAG POLE

ORNAMENTAL METAL FENCE В●

SEE ELEC ] PEAGRAVEL ELECTRICAL OUTLET SEE ELEC LIGHT COLUMN

SEE ELEC **BIKE RACKS** ☐ WATER MAIN SEE CIVIL STORM SCREEN \_\_\_\_ SEWER SEE CIVIL ] SANITARY

SEWER  $\bigcirc$ MH CATCH BASIN UNDERGOUND SEE CIVIL **■** СВ

SEE CIVIL

HYDRO POLE CONNECTION SEE CIVIL EXISTING

EX. UTILITY POLE NOTE: REFER TO UPDATED SURVEY FOR DETAILED

BLOCK AND EASEMENT INFORMATION.

Original Issue **Scale:** 1:500

Sheet Name

LANDSCAPE UTILITY PLAN

Sheet Number

L100B

Project Status