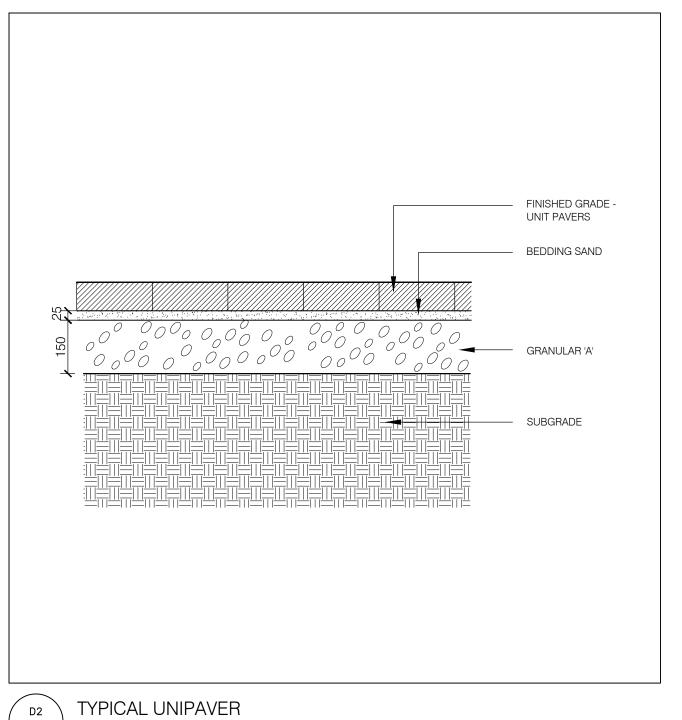

1:10



MONTFORT HOSPITAL ORLEANS HEALTH HUB

| MARK    | DATE     | DESCRIPTION                    |
|---------|----------|--------------------------------|
| 1.      | 17-06-16 | ISSUED FOR REVIEW              |
| 2.      | 17-09-21 | ISSUED FOR REVIEW              |
| 3.      | 17-11-10 | MOHLTC STAGE 3.2 SKETCH PLAN   |
| 4.      | 18-02-16 | ISSUED FOR 50% PEER REVIEW     |
| 5.      | 18-02-23 | ISSUED FOR PEER REVIEW         |
| 6.      | 18-04-24 | ISSUED FOR PRE-BID ESTIMATE    |
| 7.      | 18-05-04 | ISSUED FOR COORDINATION        |
| 8.      | 18-07-20 | ISSUED FOR STAGE 4a SUBMISSION |
| 9.      | 18-09-25 | ISSUED FOR 100% REVIEW         |
| 10.     | 18-10-09 | ISSUED FOR RFP                 |
| 11.     | 18-10-26 | ISSUED FOR BUILDING PERMIT     |
| 12.     | 18-11-02 | R