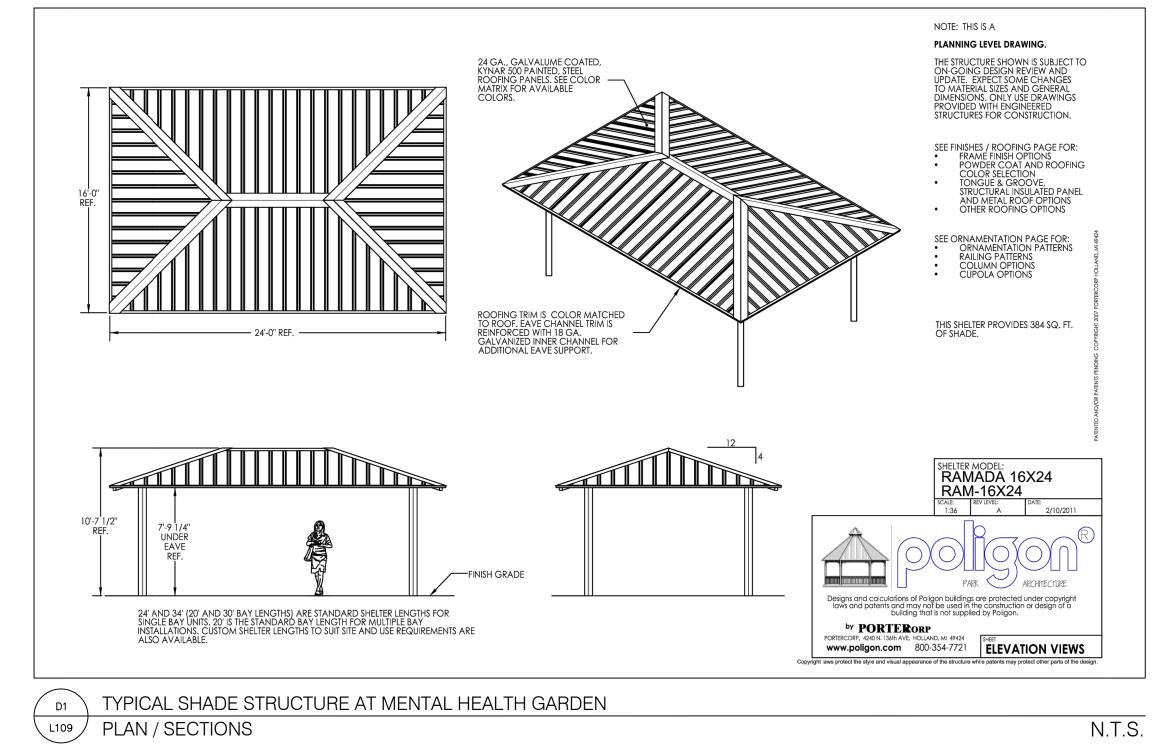

1:10



MONTFORT HOSPITAL ORLEANS HEALTH HUB

| MARK    | DATE     | DESCRIPTION                    |
|---------|----------|--------------------------------|
| 1.      | 17-06-16 | ISSUED FOR REVIEW              |
| 2.      | 17-09-21 | ISSUED FOR REVIEW              |
| 3.      | 17-11-10 | MOHLTC STAGE 3.2 SKETCH PLAN   |
| 4.      | 18-02-16 | ISSUED FOR 50% PEER REVIEW     |
| 5.      | 18-02-23 | ISSUED FOR PEER REVIEW         |
| 6.      | 18-04-24 | ISSUED FOR PRE-BID ESTIMATE    |
| 7.      | 18-05-04 | ISSUED FOR COORDINATION        |
| 8.      | 18-07-20 | ISSUED FOR STAGE 4a SUBMISSION |
| 9.      | 18-09-25 | ISSUED FOR 100% REVIEW         |
| 10.     | 18-10-09 | ISSUED FOR RFP                 |
| 11.     | 18-10-26 | ISSUED FOR BUILDING PERMIT     |
| 12.     | 18-11-02 |