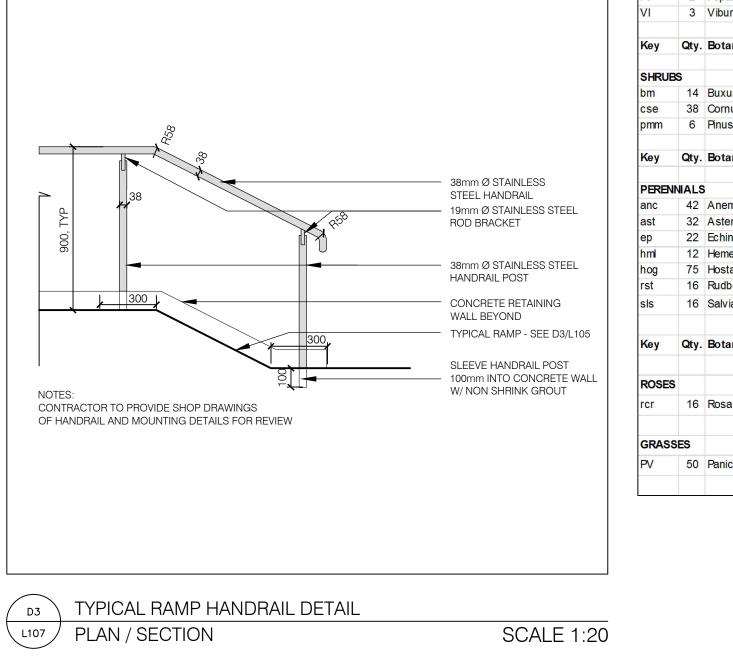

## MONTFORT HOSPITAL ORLEANS HEALTH HUB

| LEGEND                                              |                                          |                   |             |                                        |
|-----------------------------------------------------|------------------------------------------|-------------------|-------------|----------------------------------------|
|                                                     | CONCRETE<br>PAVING                       |                   | BL●         | BOLLARD<br>LIGHT<br>SEE ELEC.          |
|                                                     |                                          | TREE              | СВ          | CATCH BASIN<br>SEE CIVIL.              |
|                                                     | ]<br>  CONIFEROU:<br>                    | S TREE            | E⊖          | ELECTRICAL<br>OUTLET                   |
|                                                     | <br>  DECIDUOUS<br>  SHRUBS              |                   |             | SEE ELEC.<br>ORNAMENTAL<br>METAL FENCE |
|                                                     | <br>  CONIFEROU:<br>  SHRUBS             | S                 |             | 1800HT                                 |
|                                                     | <br>  PLANTER<br>  CURB - 100H           | тх                |             |                                        |
|                                                     | 200W TYP.<br>SEEDED MEADOW<br>NATIVE MIX |                   |             |                                        |
|                                                     | <br>  PERENNIALS,<br>  GROUNDCOVI        |                   |             |                                        |
|                                                     | GRASSES<br>BIKE RINGS                    |                   |             |                                        |
|                                                     | WASTE &                                  |                   |             |                                        |
|                                                     | STATION<br>BENCH<br>TYPE ONE             |                   |             |                                        |
|                                                     |                                          |                   |             |                                        |
|                                                     |                                          |                   |             |                                        |
|                                                     |                                          |                   |             |                                        |
|                                                     |                                          |                   |             |                                        |
|                                                     |                                          |                   |             |                                        |
|                                                     |                                          |                   |             |                                        |
|                                                     |                                          |                   |             |                                        |
|                                                     |                                          |                   |             |                                        |
| MARK                                                | DATE                                     | DESCRIPTION       |             |                                        |
| 1.                                                  | 17-06-16                                 | ISSUED FOR REVIEW |             |                                        |
| <u>2.</u><br>3.                                     | 17-09-21<br>17-11-10                     |                   | -           | KETCH PLAN                             |
| 4.                                                  | 18-02-16                                 | ISSUED F          | OR 50% PEE  | R REVIEW                               |
| 5.                                                  | 18-02-23                                 |                   |             |                                        |
| <u> </u>                                            | 18-04-24<br>18-05-04                     |                   | OR PRE-BID  |                                        |
| 8.                                                  | 18-05-04                                 |                   |             | a SUBMISSION                           |
| 9.                                                  | 18-09-25                                 |                   | FOR 100% RE |                                        |
| 10.                                                 | 18-10-09                                 | ISSUED F          |             |                                        |
| 11.                                                 | 18-10-26                                 |                   |             | G PERMIT                               |
| <u> </u>                                            | 18-11-02                                 |                   |             | SPA                                    |
| 13.19-03-27ISSUED FOR REVISED SPAProject Number1707 |                                          |                   |             |                                        |
| Original Issue<br>Scale: 1:100                      |                                          |                   |             |                                        |
| JON OF LAND                                         |                                          |                   |             |                                        |
| S JINE KUT AST CC                                   |                                          |                   |             |                                        |
|                                                     |                                          |                   |             |                                        |