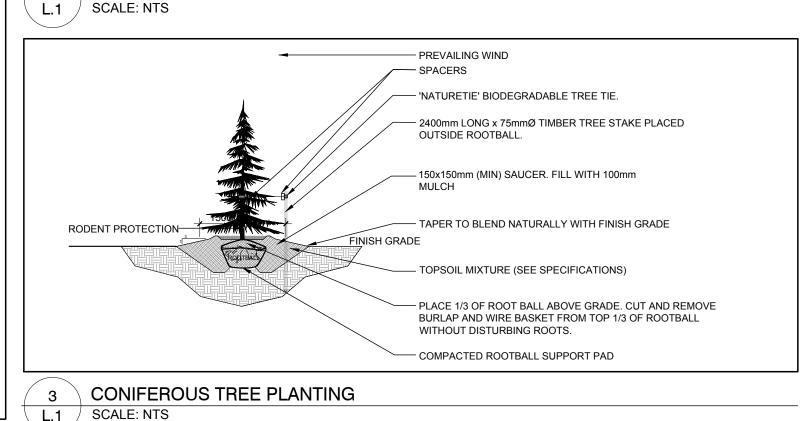

9. Minimum distances for selected deciduous trees are as follows: Building Foundations 7.5m Sidewalks 1.5m

Public Streets 2.5m Underground Infrastructure 2.0m

10. All trees within 1m of underground utility trenches are to be excavated by hand. 11. Remove all protective wrapping from tree trunks after installation.

12. Staking of trees shall only be performed if necessary. 13. Ensure that mulch is pulled back a min. distance of 75mm from base of tree trunk.

14. Deciduous trees to be planted on private property 450mm inside of property line min. 15. The site was examined Friday August 17th, 2018 for Butternut trees by Michael Lennox