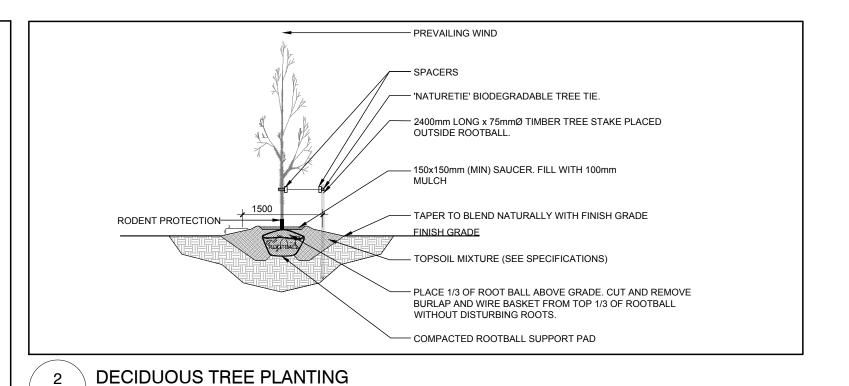

9. Minimum distances for selected deciduous trees are as follows: Building Foundations 7.5m Sidewalks 1.5m

Public Streets 2.5m Underground Infrastructure 2.0m

10. All trees within 1m of underground utility trenches are to be excavated by hand. 11. Remove all protective wrapping from tree trunks after installation.

12. Staking of trees shall only be performed if necessary. 13. Ensure that mulch is pulled back a min. distance of 75mm from base of tree trunk.

14. Deciduous trees to be planted on private property 450mm inside of property line min. 15. The site was examined Friday August 17th, 2018 for Butternut trees by Michael Lennox