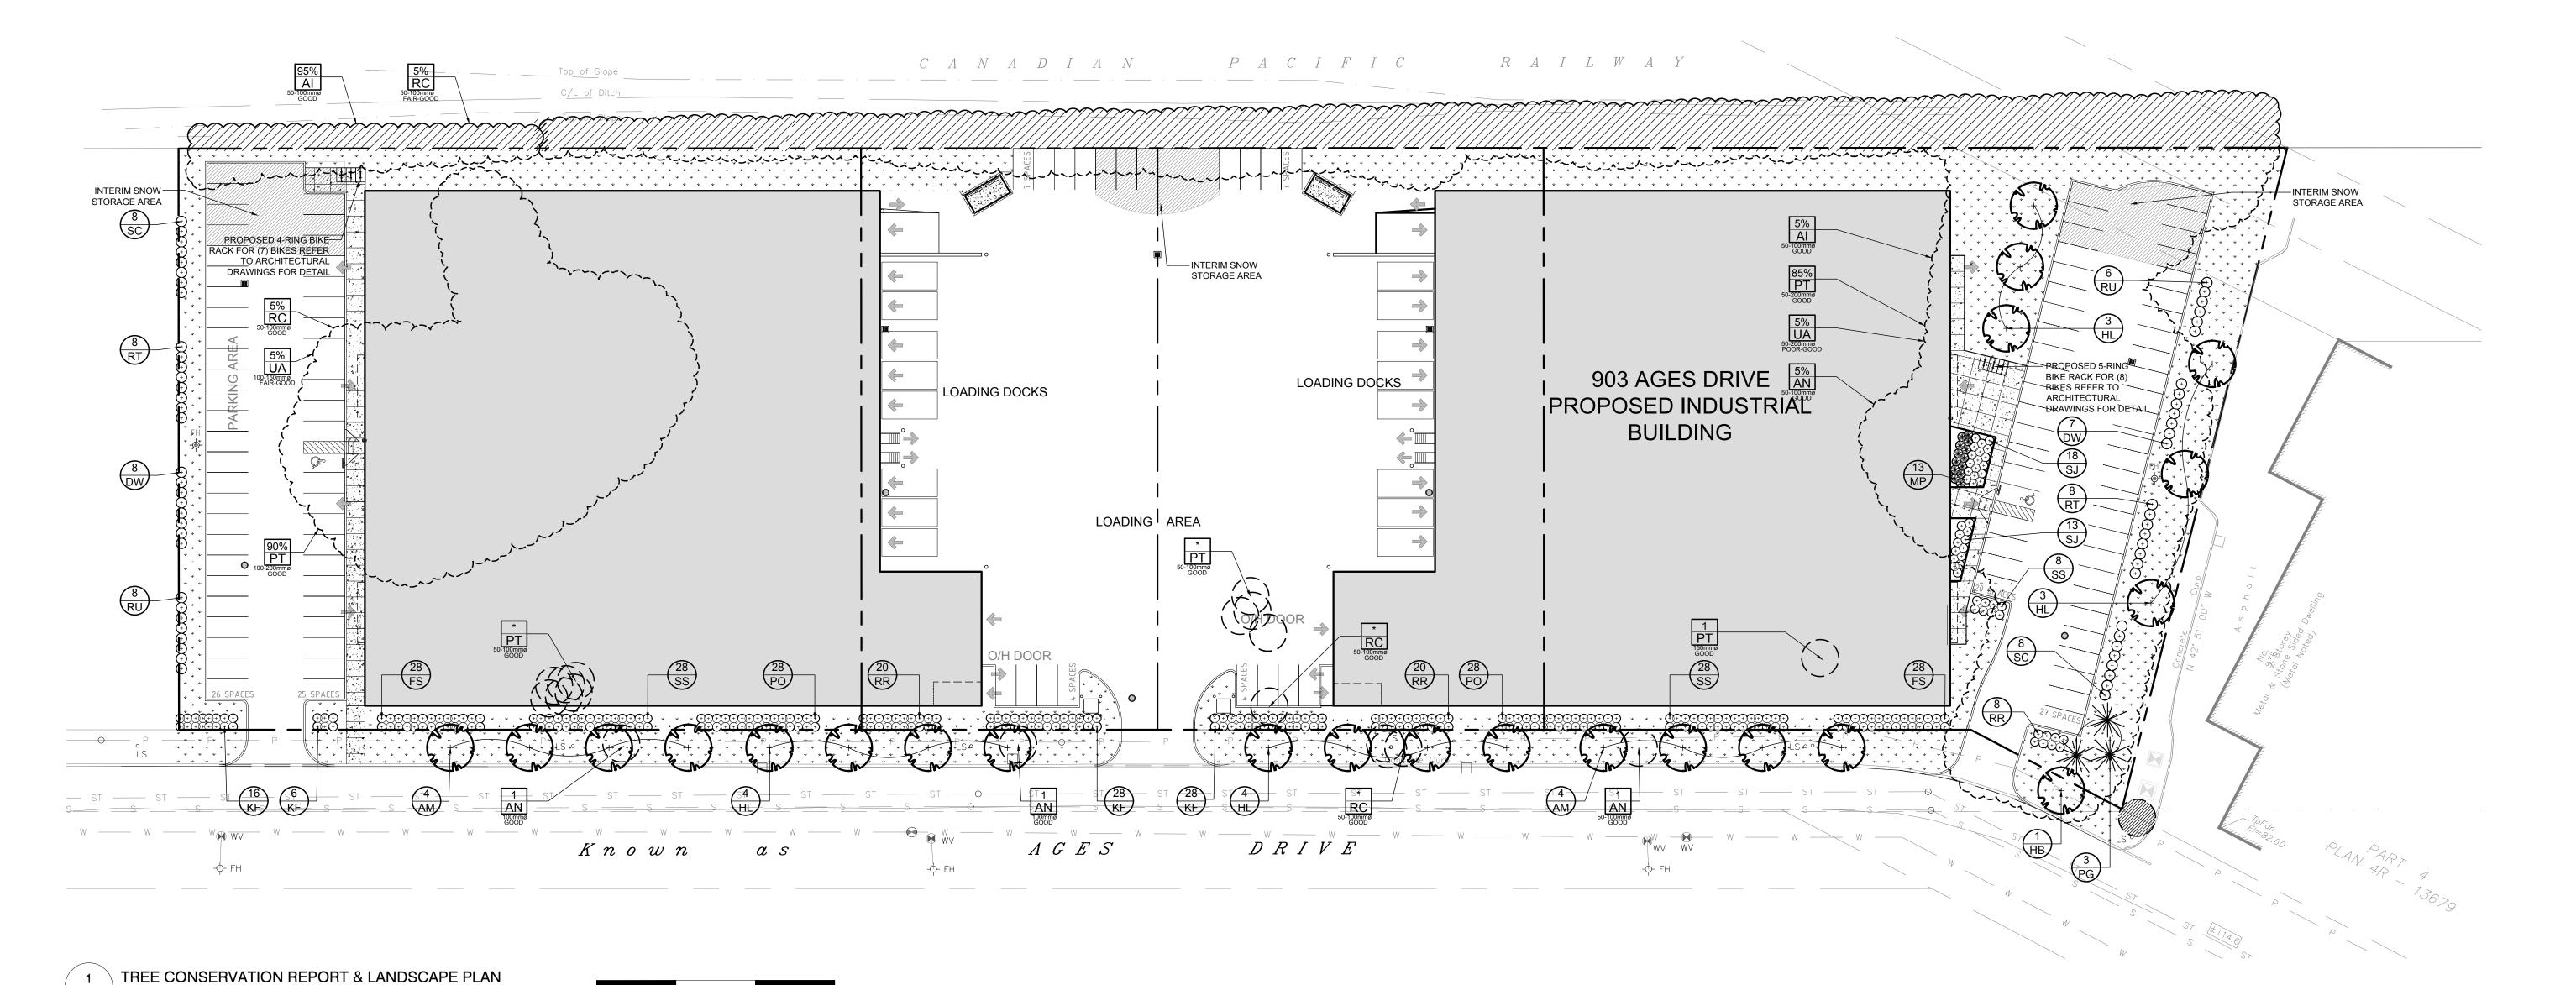

## QTY. KEY SIZE **EXISTING TREE LIST** KEY QTY. BOTANICAL NAME COMMON NAME CONDITION REMARKS 50-100mm DBH. Good Alnus incana Speckled Alder See Plan Acer negundo Manitoba Maple 50-100mm DBH. Good See Plan Populus tremuloides Trembling Aspen 50-200mm DBH. Good See Plan Rhamnus cathartica Common Buckthorn 50-100mm DBH. Good See Plan 50-200mm DBH. Poor-Good UA See Plan Ulmus americana American Elm \*DENOTES NUMEROUS QTY. KEY PROPOSED PLANT LIST KEY QTY. BOTANICAL NAME COMMON NAME SIZE CONDITION REMARKS **TREES** B&B AM 8 Acer x freemanii 'Armstrong' Armstrong Maple HB 1 Celtis occidentalis B&B Hackberry B&B HL 14 Gleditsia triacanthos 'Draves' Street Keeper Honey Locust 60mmø B&B 1.8m Ht. PG 3 Picea glauca White Spruce **SHRUBS** DW | 15 | Cornus sericea Space 1200mm O.C. Red Osier Dogwood 800mm Ht. Gro Low Fragrant Sumac 600mm Ht. Potted FS 56 Rhus aromatica 'Gro Low' Space 1000mm O.C. MP | 13 | Pinus mugo 'Pumilio' Dwarf Mugo Pine 600mm Spr. Space 1000mm O.C. PO 56 Physocarpos opulifolius Potted Common Ninebark 600mm Ht. Space 1000mm O.C. RR | 48 | Rosa rugosa Potted Rugosa Rose 800mm Ht. Space 1200mm O.C. RT | 16 | Rhus typhina Staghorn Sumac 800mm Ht. Potted Space 1200mm O.C. Potted RU | 14 | Rubus odoratus Flowering Raspberry 800mm Ht. Space 1200mm O.C. Elderberry Potted SC | 16 | Sambucus canadensis 800mm Ht. Space 1200mm O.C. SJ 31 Hypericum kalmianum St. John's Wort 600mm Ht. Potted Space 1000mm O.C. SS | 64 | Sorbaria sorbifolia 'Sem' Sem False Spirea 500mm Ht. Space 1000mm O.C. ORNAMENTAL GRASSES KF 78 Calamagrostis x acutiflora Feather Reed Grass 250mm Pot. Space 800mm O.C. 'Karl Foerster'

9. Minimum distances for selected deciduous trees are as follows: Building Foundations 7.5m Sidewalks 1.5m

Public Streets 2.5m Underground Infrastructure 2.0m

10. All trees within 1m of underground utility trenches are to be excavated by hand. 11. Remove all protective wrapping from tree trunks after installation.

12. Staking of trees shall only be performed if necessary. 13. Ensure that mulch is pulled back a min. distance of 75mm from base of tree trunk.

14. Deciduous trees to be planted on private property 450mm inside of property line min. 15. The site was examined Friday August 17th, 2018 for Butternut trees by Michael Lennox

(Butternut Health Assessor #316) and no Butternut trees were found.

| 450 + 100 + 100 + 100 + 100 + 100 + 100 + 100 + 100 + 100 + 100 + 100 + 100 + 100 + 100 + 100 + 100 + 100 + 100 + 100 + 100 + 100 + 100 + 100 + 100 + 100 + 100 + 100 + 100 + 100 + 100 + 100 + 100 + 100 + 100 + 100 + 100 + 100 + 100 + 100 + 100 + 100 + 100 + 100 + 100 + 100 + 100 + 100 + 100 + 100 + 100 + 100 + 100 + 100 + 100 + 100 + 100 + 100 + 100 + 100 + 100 + 100 + 100 + 100 + 100 + 100 + 100 + 100 + 100 + 100 + 100 + 100 + 100 + 100 + 100 + 100 + 100 + 100 + 100 + 100 + 100 + 100 + 100 + 100 + 100 + 100 + 100 + 100 + 100 + 100 + 100 + 100 + 100 + 100 + 100 + 100 + 100 + 100 + 100 + 100 + 100 + 100 + 100 + 100 + 100 + 100 + 100 + 100 + 100 + 100 + 100 + 100 + 100 + 100 + 100 + 100 + 100 + 100 + 100 + 100 + 100 + 100 + 100 + 100 + 100 + 100 + 100 + 100 + 100 + 100 + 100 + 100 + 100 + 100 + 100 + 100 + 100 + 100 + 100 + 100 + 100 + 100 + 100 + 100 + 100 + 100 + 100 + 100 + 100 + 100 + 100 + 100 + 100 + 100 + 100 + 100 + 100 + 100 + 100 + 100 + 100 + 100 + 100 + 100 + 100 + 100 + 100 + 100 + 100 + 100 + 100 + 100 + 100 + 100 + 100 + 100 + 100 + 100 + 100 + 100 + 100 + 100 + 100 + 100 + 100 + 100 + 100 + 100 + 100 + 100 + 100 + 100 + 100 + 100 + 100 + 100 + 100 + 100 + 100 + 100 + 100 + 100 + 100 + 100 + 100 + 100 + 100 + 100 + 100 + 100 + 100 + 100 + 100 + 100 + 100 + 100 + 100 + 100 + 100 + 100 + 100 + 100 + 100 + 100 + 100 + 100 + 100 + 100 + 100 + 100 + 100 + 100 + 100 + 100 + 100 + 100 + 100 + 100 + 100 + 100 + 100 + 100 + 100 + 100 + 100 + 100 + 100 + 100 + 100 + 100 + 100 + 100 + 100 + 100 + 100 + 100 + 100 + 100 + 100 + 100 + 100 + 100 + 100 + 100 + 100 + 100 + 100 + 100 + 100 + 100 + 100 + 100 + 100 + 100 + 100 + 100 + 100 + 100 + 100 + 100 + 100 + 100 + 100 + 100 + 100 + 100 + 100 + 100 + 100 + 100 + 100 + 100 + 100 + 100 + 100 + 100 + 100 + 100 + 100 + 100 + 100 + 100 + 100 + 100 + 100 + 100 + 100 + 100 + 100 + 100 + 100 + 100 + 100 + 100 + 100 + 100 + 100 + 100 + 100 + 100 + 100 + 100 + 100 + 100 + 100 + 100 + 100 + 100 + 100 + 100 + 100 + 100 + 100 + 100 + 100 + 100 + 100 + 100 + 100 + 100 + 100 + | REMOVE POTS COMPLETELY FROM POTTED STOCK OR CUT AND REMOVE BURLAP AND WIRE FROM TOP 1/3 OF ROOTBALL. | REMOVE DAMAGED OR OBJECTIONABLE BRANCHES. FOLLOW PROPER HORTICULTURAL PRACTICE.  PLANTING BED AROUND SHRUBS. COVER ENTIRE BED WITH 75mm DEPTH WOODCHIP MULCH. PULL BACK MULCH FROM BASE OF SHRUBS. ENSURE THAT MULCH COVERS ALL EXPOSED SOIL.  TAPER TO BLEND NATURALLY WITH FINISHED GRADE.  TOPSOIL MIXTURE AS PER SPECIFICATIONS. |
|-------------------------------------------------------------------------------------------------------------------------------------------------------------------------------------------------------------------------------------------------------------------------------------------------------------------------------------------------------------------------------------------------------------------------------------------------------------------------------------------------------------------------------------------------------------------------------------------------------------------------------------------------------------------------------------------------------------------------------------------------------------------------------------------------------------------------------------------------------------------------------------------------------------------------------------------------------------------------------------------------------------------------------------------------------------------------------------------------------------------------------------------------------------------------------------------------------------------------------------------------------------------------------------------------------------------------------------------------------------------------------------------------------------------------------------------------------------------------------------------------------------------------------------------------------------------------------------------------------------------------------------------------------------------------------------------------------------------------------------------------------------------------------------------------------------------------------------------------------------------------------------------------------------------------------------------------------------------------------------------------------------------------------------------------------------------------------------------------------------------------------|------------------------------------------------------------------------------------------------------|--------------------------------------------------------------------------------------------------------------------------------------------------------------------------------------------------------------------------------------------------------------------------------------------------------------------------------------|
|                                                                                                                                                                                                                                                                                                                                                                                                                                                                                                                                                                                                                                                                                                                                                                                                                                                                                                                                                                                                                                                                                                                                                                                                                                                                                                                                                                                                                                                                                                                                                                                                                                                                                                                                                                                                                                                                                                                                                                                                                                                                                                                               | CUIDUD / ODNIAMENTAL ODAGO DI ANITING                                                                | SPECIFICATIONS.                                                                                                                                                                                                                                                                                                                      |
| 4                                                                                                                                                                                                                                                                                                                                                                                                                                                                                                                                                                                                                                                                                                                                                                                                                                                                                                                                                                                                                                                                                                                                                                                                                                                                                                                                                                                                                                                                                                                                                                                                                                                                                                                                                                                                                                                                                                                                                                                                                                                                                                                             | SHRUB / ORNAMENTAL GRASS PLANTING                                                                    |                                                                                                                                                                                                                                                                                                                                      |

& Capital Engineering Group Ltd

Municipal / Land Development

110 Dossetter Way Ottawa, Ontario K1G 4S5 T: (613)739-0776 F: (613)739-7302

E: cegl@rogers.com LEGEND

GROUP OF EXISTING TREES TO

PROPERTY TO REMAIN

GROUP OF EXISTING TREES TO BE

EXISTING TREE ON 935 AGES DRIVE

EXISTING TREE TO BE REMOVED

PROPOSED SHRUBS / PERENNIALS

PROPOSED DECIDUOUS TREE

REMOVED

PROPOSED SOD

PROPOSED SAWCUT CONCRETE

ISSUED FOR SITE PLAN APPLICATION | 12/05/2018 | ML | J

AGES DRIVE INDUSTRIAL BUILDINGS 899, 901 AND 903 AGES DRIVE, OTTAWA ON

TREE CONSERVATION REPORT & LANDSCAPE PLAN

SCALE 1:400 START DATE NOVEMBER 2018 PROJECT NO.