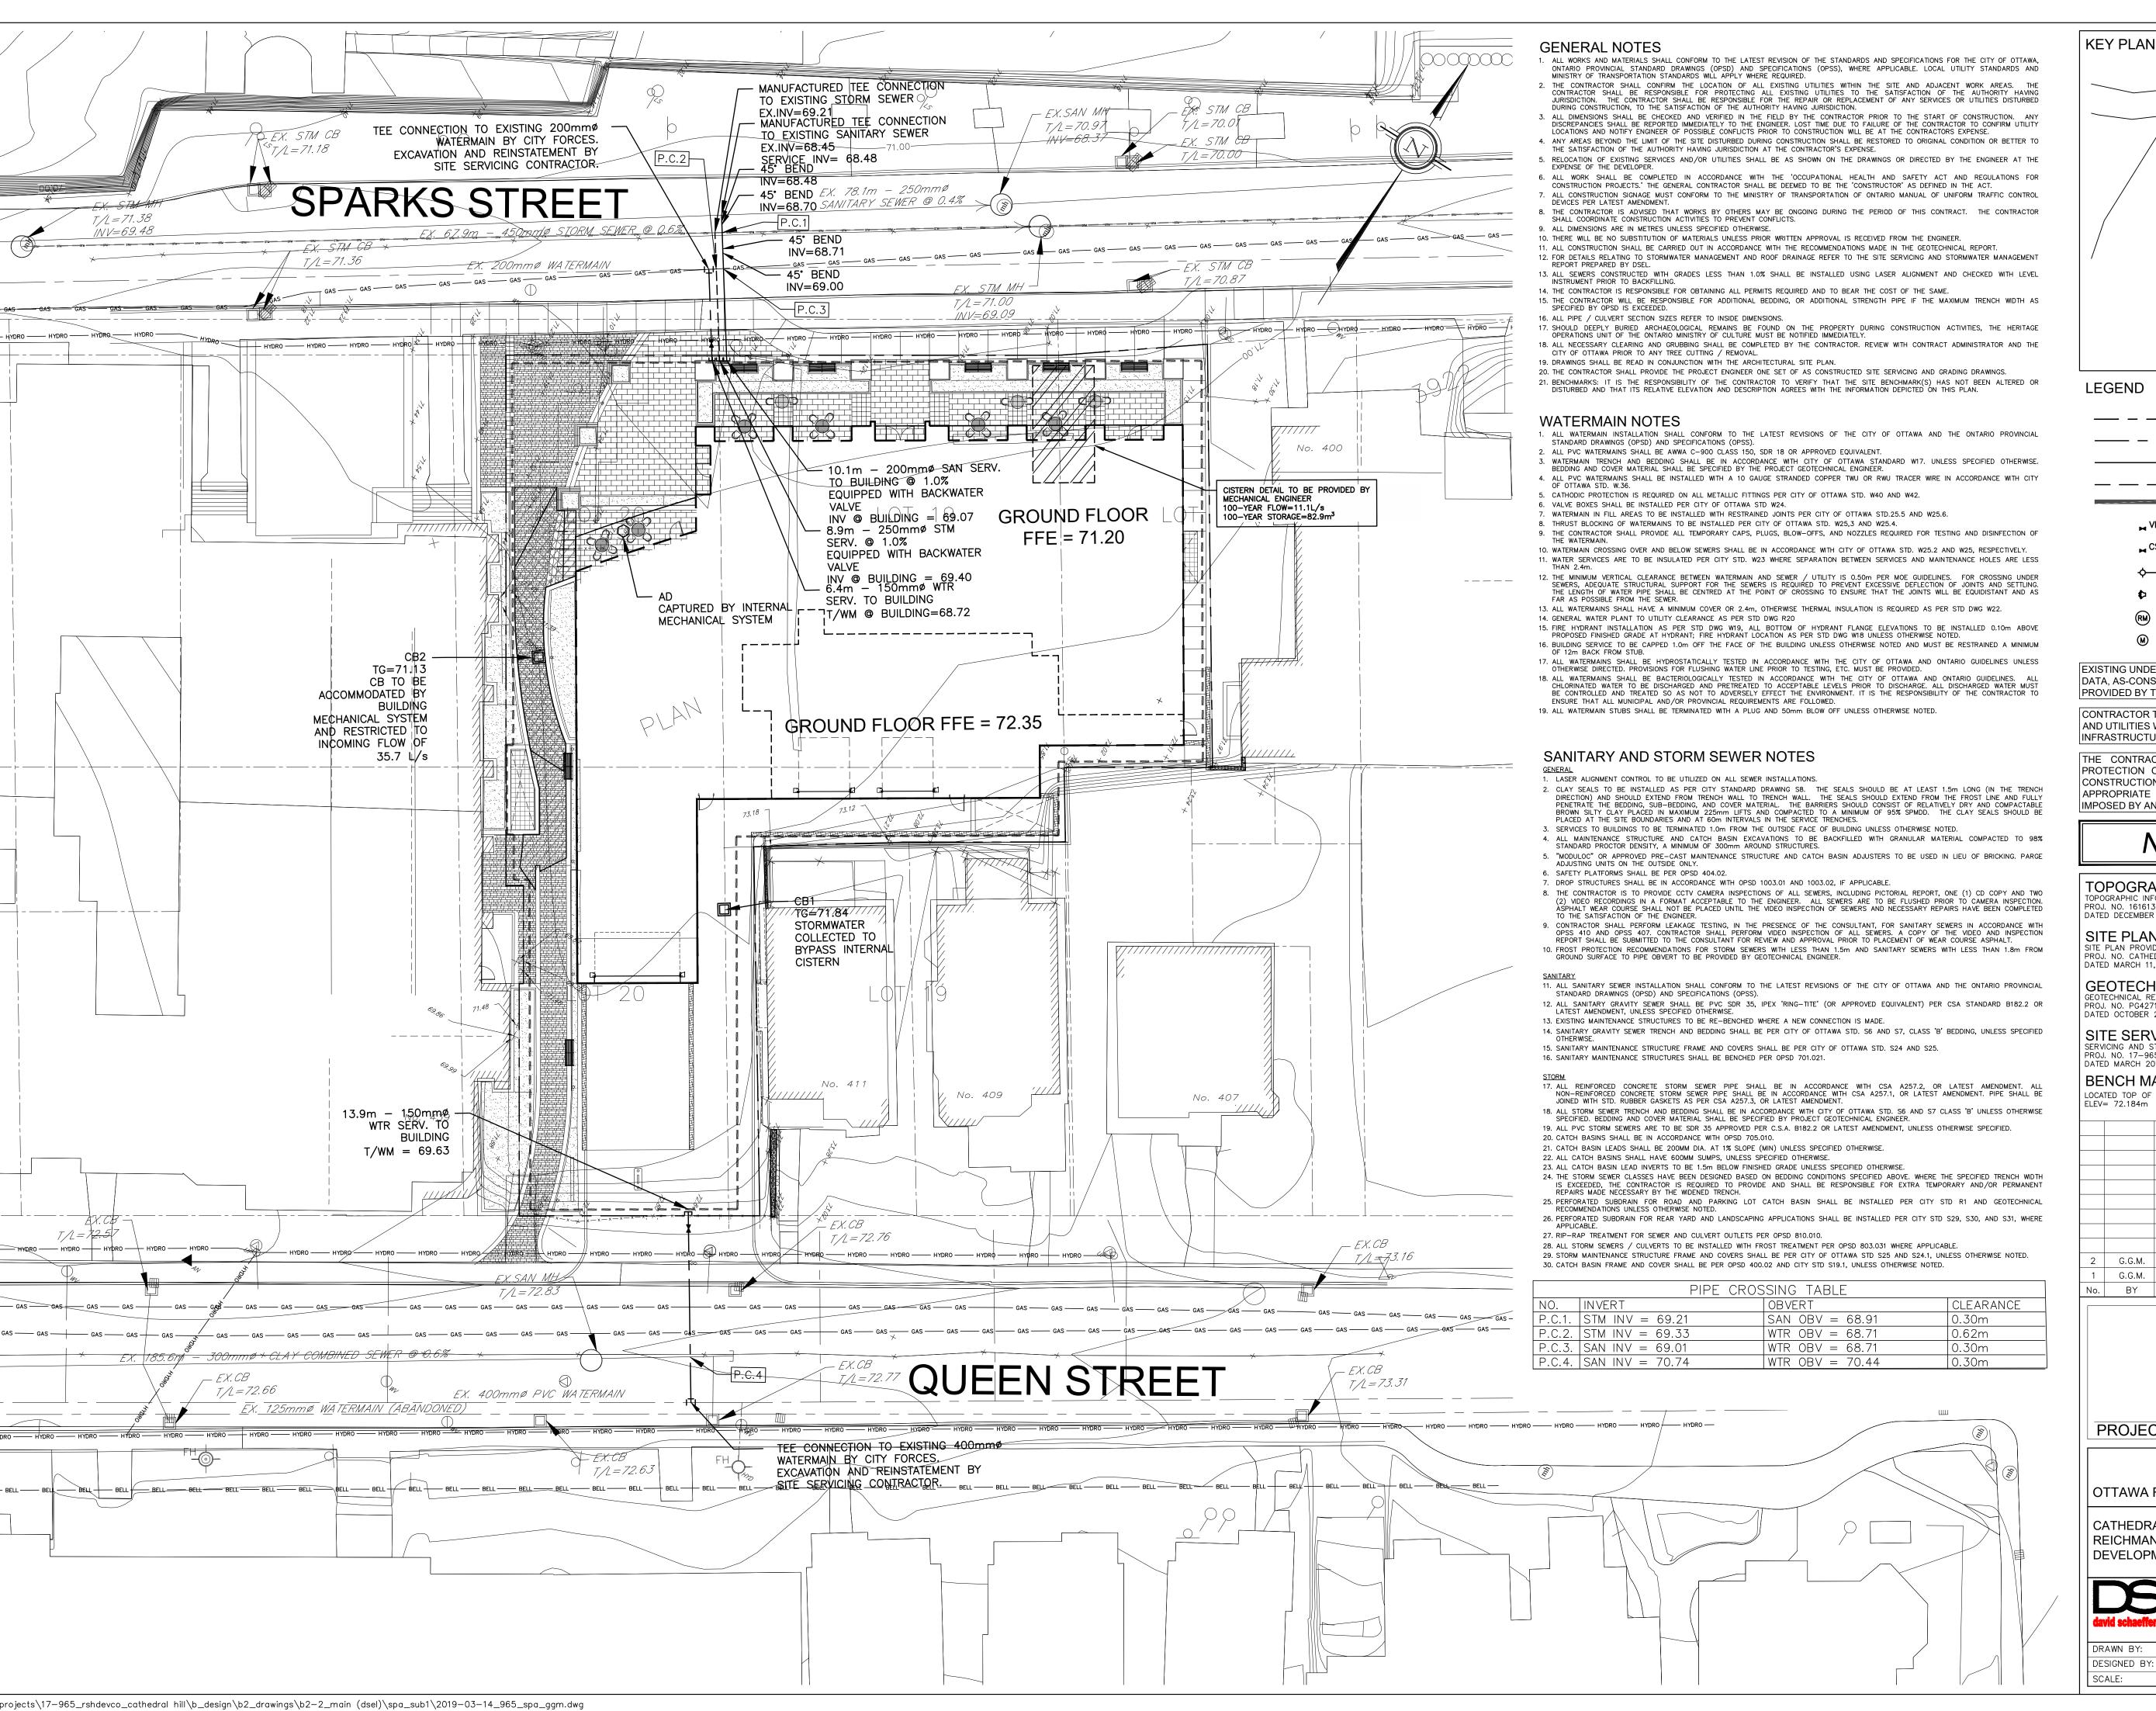

## LEGEND PROPOSED STORM MANHOLE — PROPOSED WATERMAIN PROPOSED SANITARY MANHOLE PROPOSED CATCH BASIN PROPOSED SANITARY SEWER PROPOSED CB 'T' EXTENTS OF UNDERGROUND SURFACE PONDING AREA PROPOSED VALVE BOX PROPOSED CURB STOP - SPILL ELEVATION └ INTERMEDIATE PONDING PROPOSED FIRE HYDRANT

EXISTING UNDERGROUND SERVICES AND UTILITY LOCATIONS DERIVED FROM THE BEST AVAILABLE DATA, AS-CONSTRUCTED DRAWINGS, UTILITY DRAWINGS AND INFRASTRUCTURE MAPPING PROVIDED BY THE CITY OF OTTAWA

PROPOSED RETAINING WALL

EXISTING RETAINING WALL TO B

INTERNAL CISTERN

RETAINED

CONTRACTOR TO CONFIRM ELEVATIONS AND LOCATIONS OF EXISTING UNDERGROUND SERVICES AND UTILITIES WITHIN THE RIGHT OF WAY PRIOR TO INSTALLATION OF SITE SERVICING

PROPOSED SIAMESE CONNECTION

PROPOSED REMOTE WATER METER

PROPOSED WATER METER

INFRASTRUCTURE. THE CONTRACTOR SHALL IMPLEMENT BEST MANAGEMENT PRACTICES, TO PROVIDE FOR

PROTECTION OF THE AREA DRAINAGE SYSTEM AND THE RECEIVING WATERCOURSE, DURING CONSTRUCTION ACTIVITIES. THE CONTRACTOR ACKNOWLEDGES THAT THE FAILURE TO IMPLEMENT APPROPRIATE EROSION AND SEDIMENT CONTROL MEASURES MAY BE SUBJECT TO PENALTIES IMPOSED BY ANY APPLICABLE REGULATORY AGENCY.

## NOT FOR CONSTRUCTION

TOPOGRAPHIC INFORMATION 「OPOGRAPHIC INFORMATION PROVIDED BY STANTE ( PROJ. NO. 161613750-111 DATED DECEMBER 5, 2018. SITE PLAN INFORMATION SITE PLAN PROVIDED BY HOBIN ARCHITECTURE INCORPORATED ROJ. NO. CATHEDRAL HILL DATED MARCH 11, 2019. GEOTECHNICAL STUDY EOTECHNICAL RECOMMENDATIONS PROVIDED BY PATERSON GROUP DATED OCTOBER 23, 2017. SITE SERVICING AND STORMWATER MANAGEMENT STUDY SERVICING AND STORMWATER MANAGEMENT RECOMMENDATIONS PROVIDED BY DSEL DATED MARCH 2019 **BENCH MARK** OCATED TOP OF SPINDLE ON FIRE HYDRANT G.G.M. | 19.03.14 | 1ST SUBMISSION G.G.M. | 19.03.01 | ISSUED FOR CLIENT REVIEW BY YY.MM.DD DESCRIPTION

## SITE SERVICING PLAN

OTTAWA RETIREMENT RESIDENCE BY SIGNATURE - 412 SPARKS STREET

CATHEDRAL HILLS GP INC. C/O: REICHMANN SENIORS HOUSING DEVELOPMENT CORP.

22 ST. CLAIR AVENUE EAST, SUITE 1200 TORONTO, ON