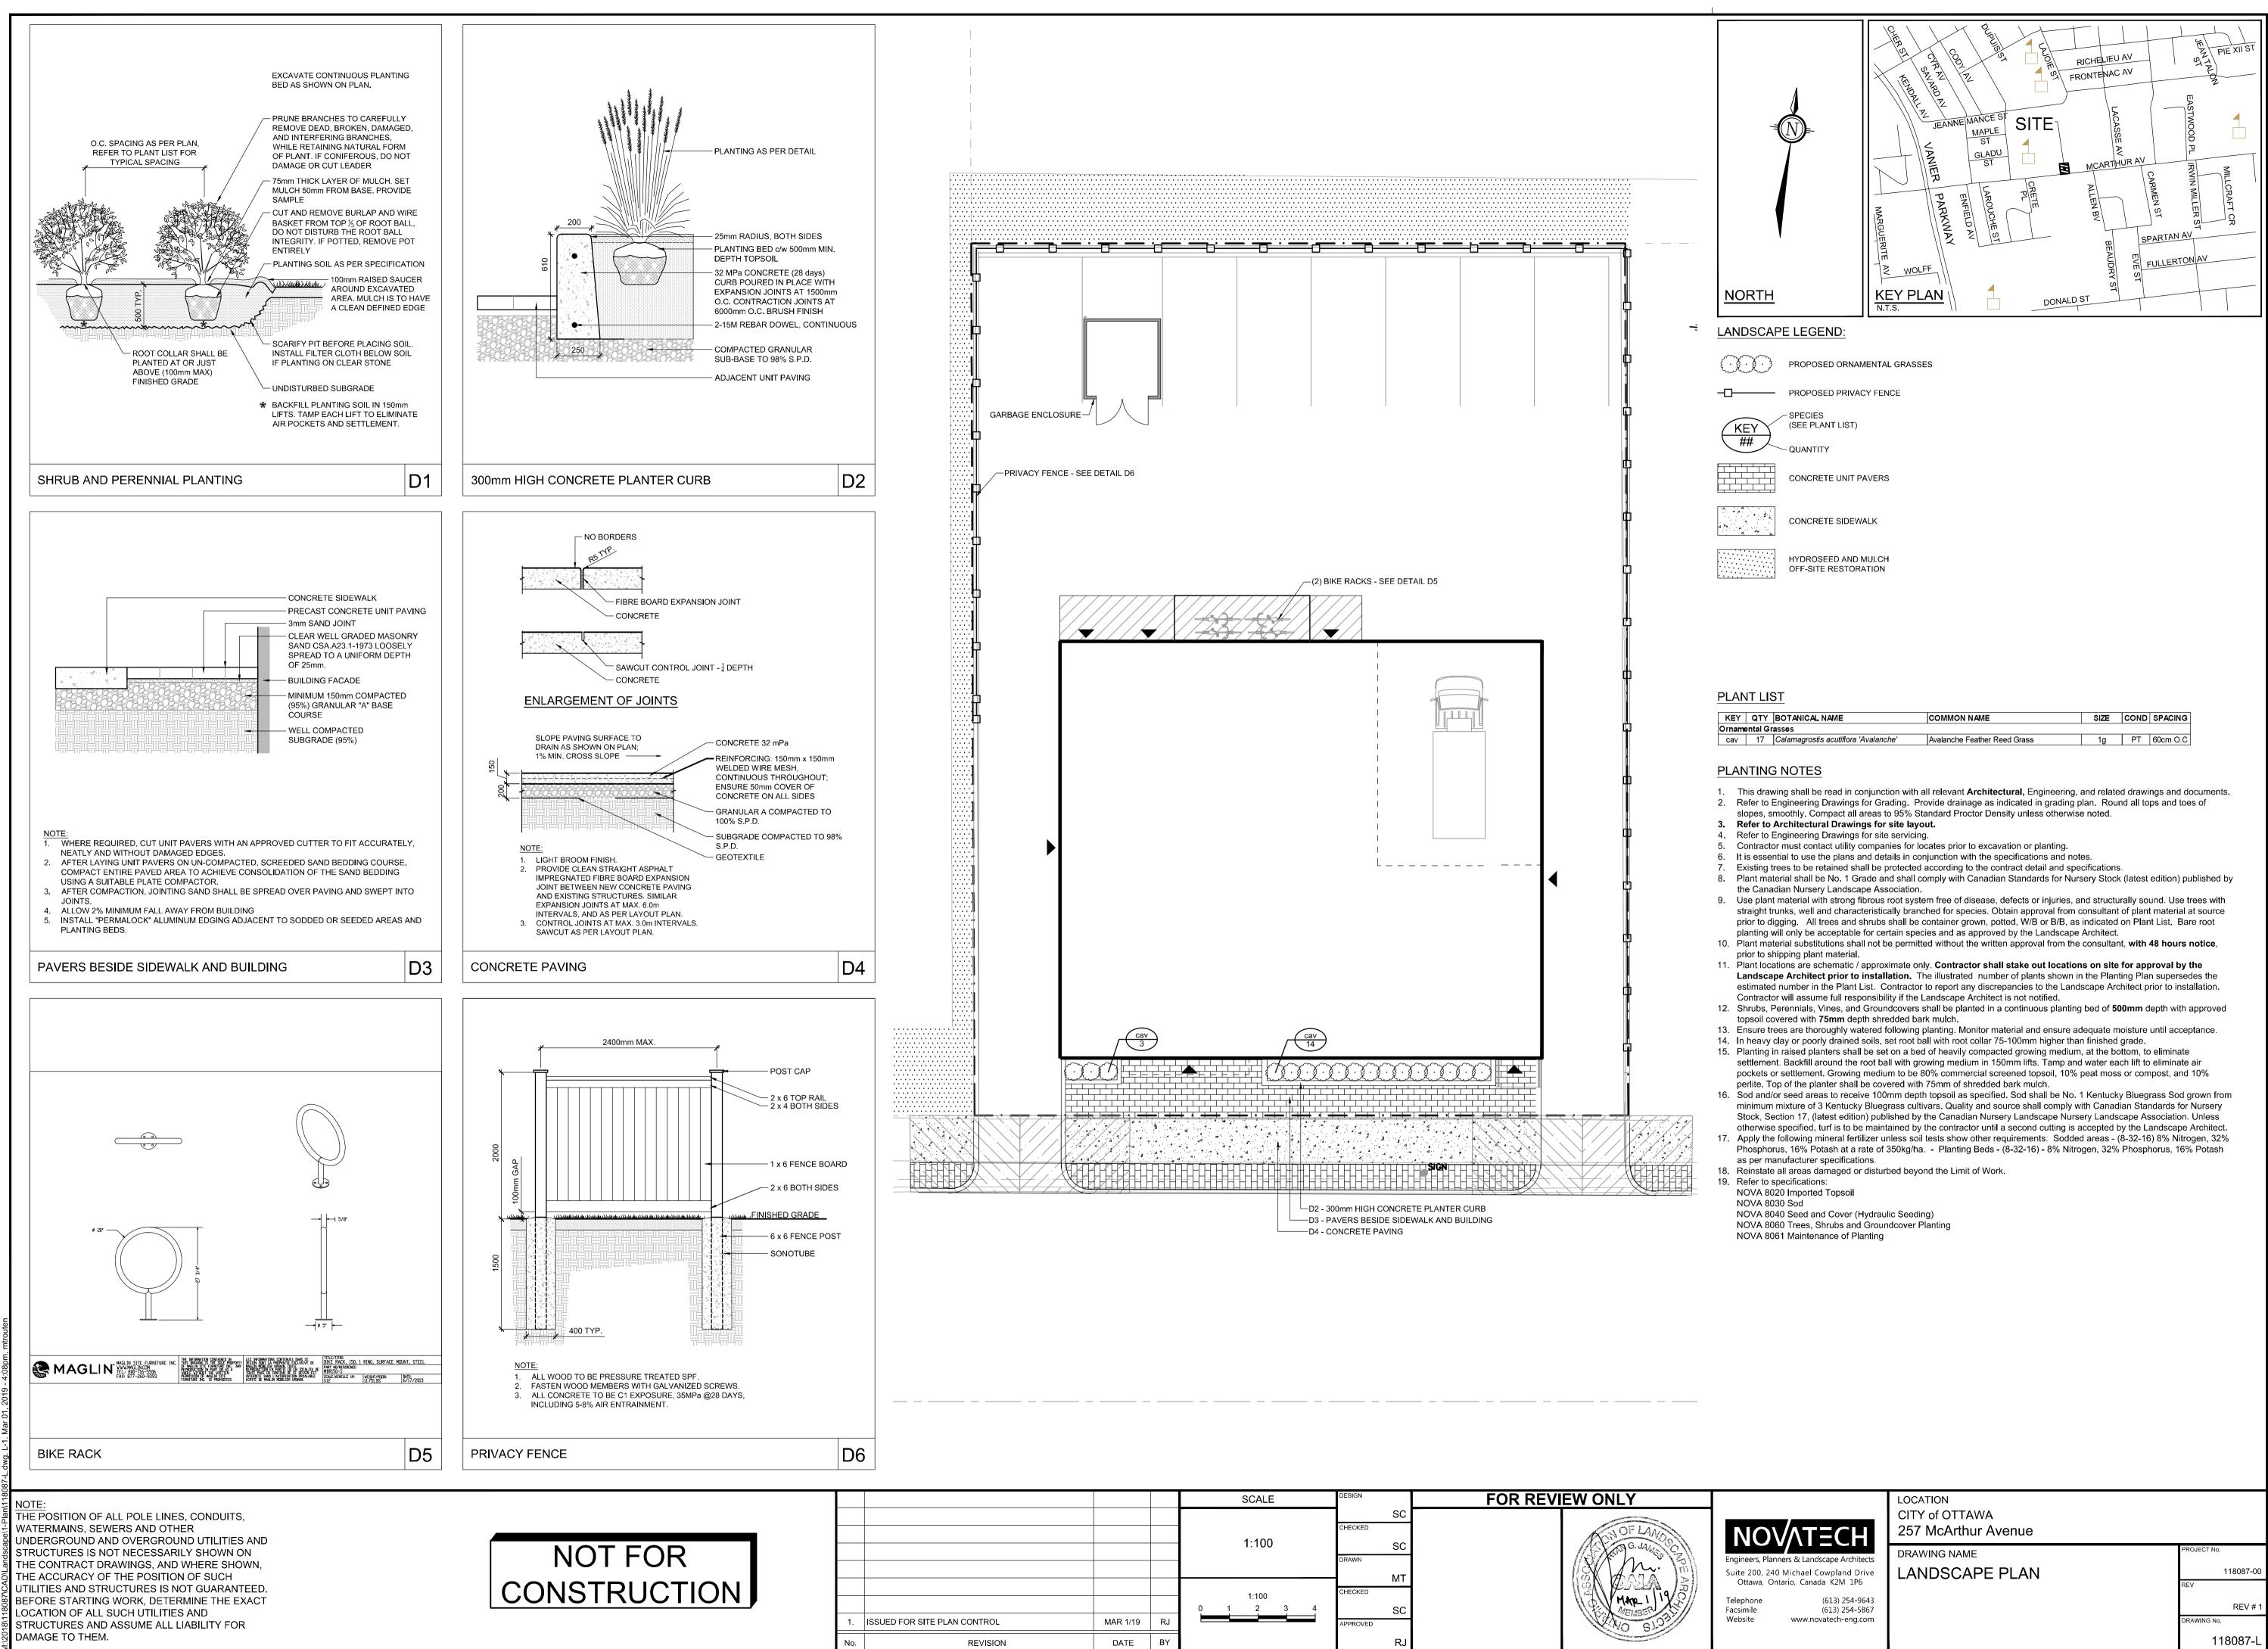

| KEY                |    |                                      |                              | SIZE | COND | SPACING  |  |  |  |  |  |  |  |
|--------------------|----|--------------------------------------|------------------------------|------|------|----------|--|--|--|--|--|--|--|
| Ornamental Grasses |    |                                      |                              |      |      |          |  |  |  |  |  |  |  |
| cav                | 17 | Calamagrostis acutiflora 'Avalanche' | Avalanche Feather Reed Grass | 1g   | PT   | 60cm O.C |  |  |  |  |  |  |  |