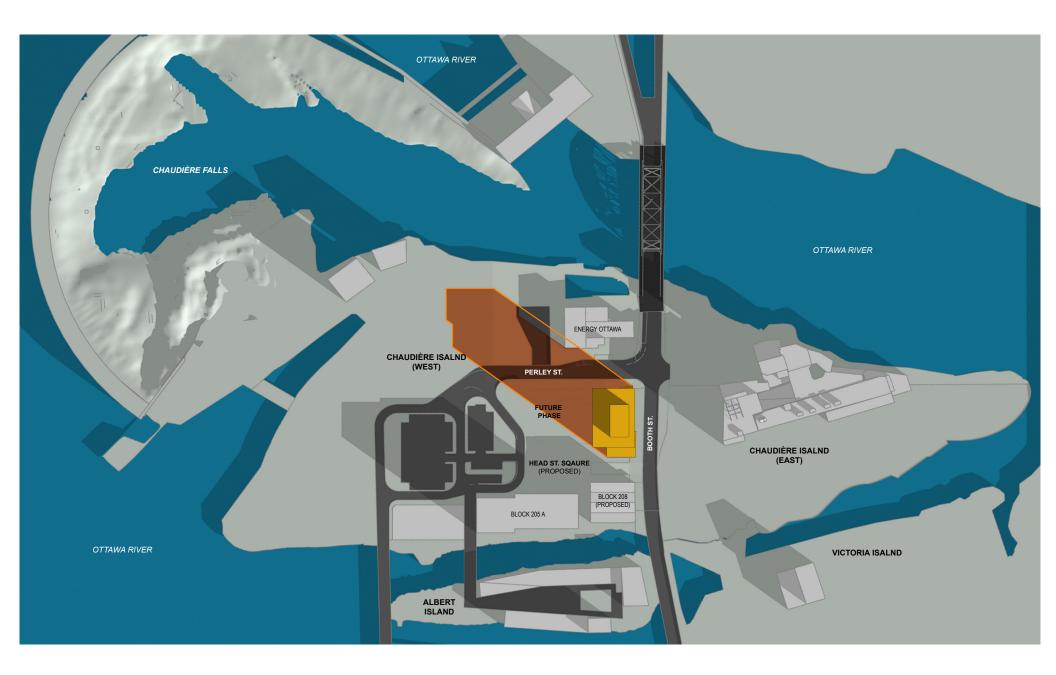

# ZIBI ONTARIO PHASE 2 - BLOCK 207 DEVELOPMENT PROPOSAL

SHADOW ANALYSIS - OTTAWA ON 2019-03-08

Kohn Teeple Architects\*\*