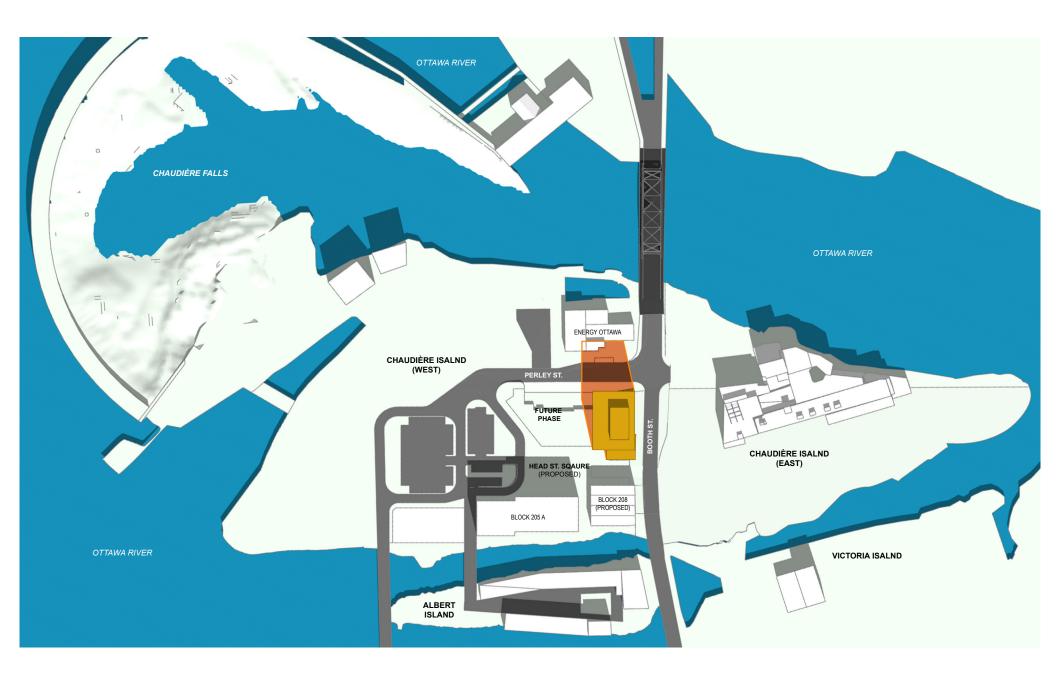

# ZIBI ONTARIO PHASE 2 - BLOCK 207 DEVELOPMENT PROPOSAL

SHADOW ANALYSIS - OTTAWA ON 2019-03-08

Kohn Teeple Architects\*\*