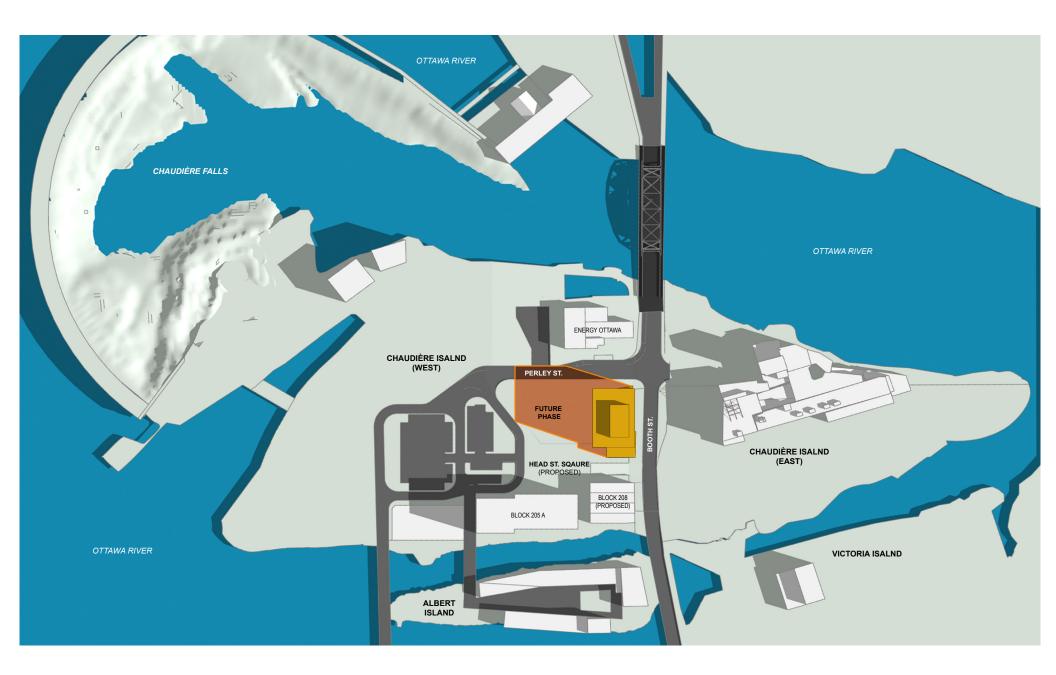

# ZIBI ONTARIO PHASE 2 - BLOCK 207 DEVELOPMENT PROPOSAL

SHADOW ANALYSIS - OTTAWA ON 2019-03-08

Kohn Teeple Architects\*\*