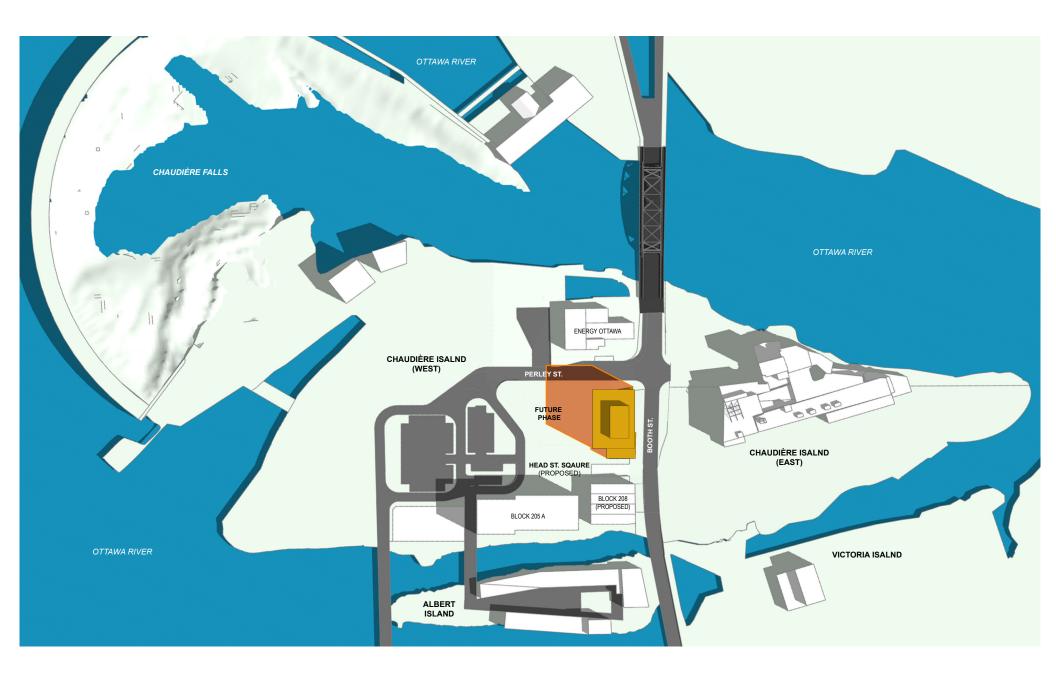

# ZIBI ONTARIO PHASE 2 - BLOCK 207 DEVELOPMENT PROPOSAL

SHADOW ANALYSIS - OTTAWA ON 2019-03-08

Kohn Teeple Architects\*\*