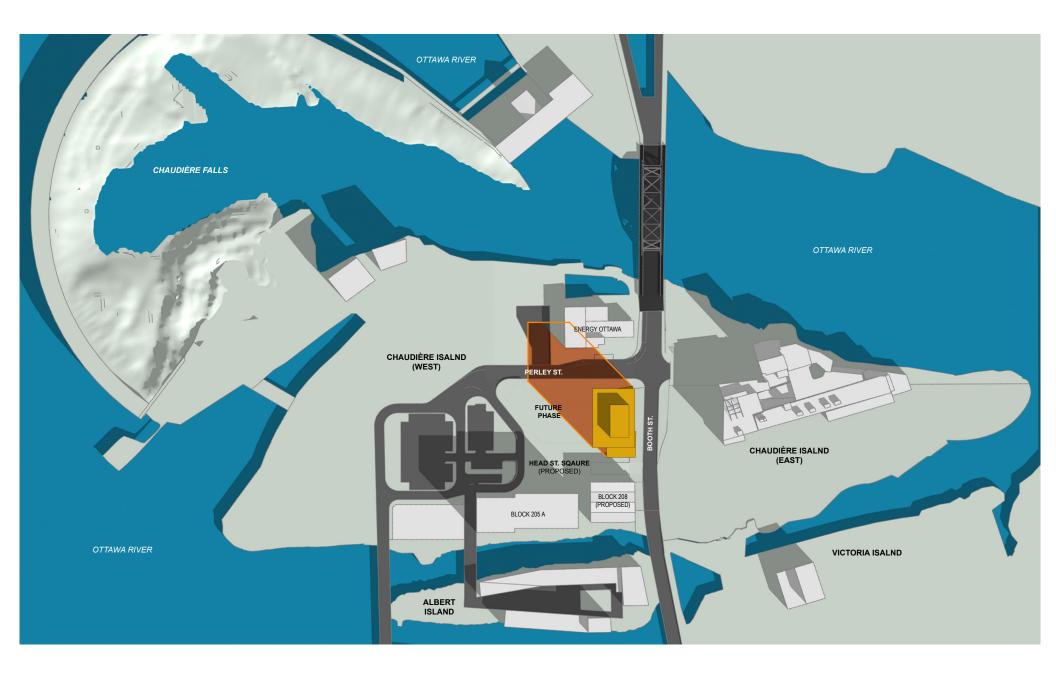

# ZIBI ONTARIO PHASE 2 - BLOCK 207 DEVELOPMENT PROPOSAL

SHADOW ANALYSIS - OTTAWA ON 2019-03-08

Kohn Teeple Architects\*\*