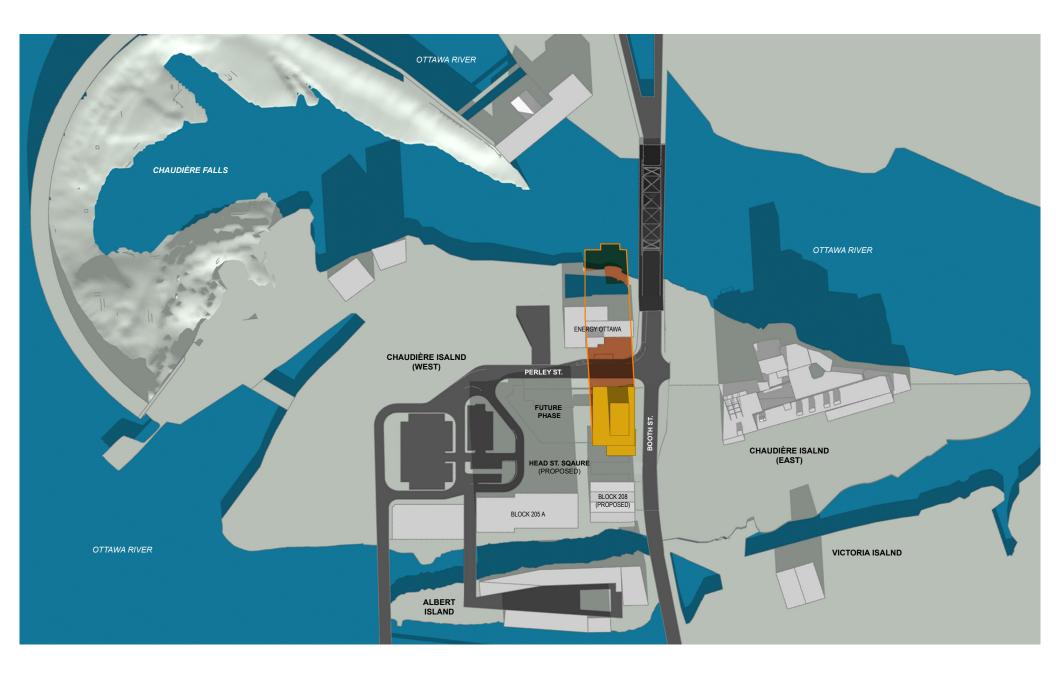

# ZIBI ONTARIO PHASE 2 - BLOCK 207 DEVELOPMENT PROPOSAL

SHADOW ANALYSIS - OTTAWA ON 2019-03-08

Kohn Teeple Architects\*\*