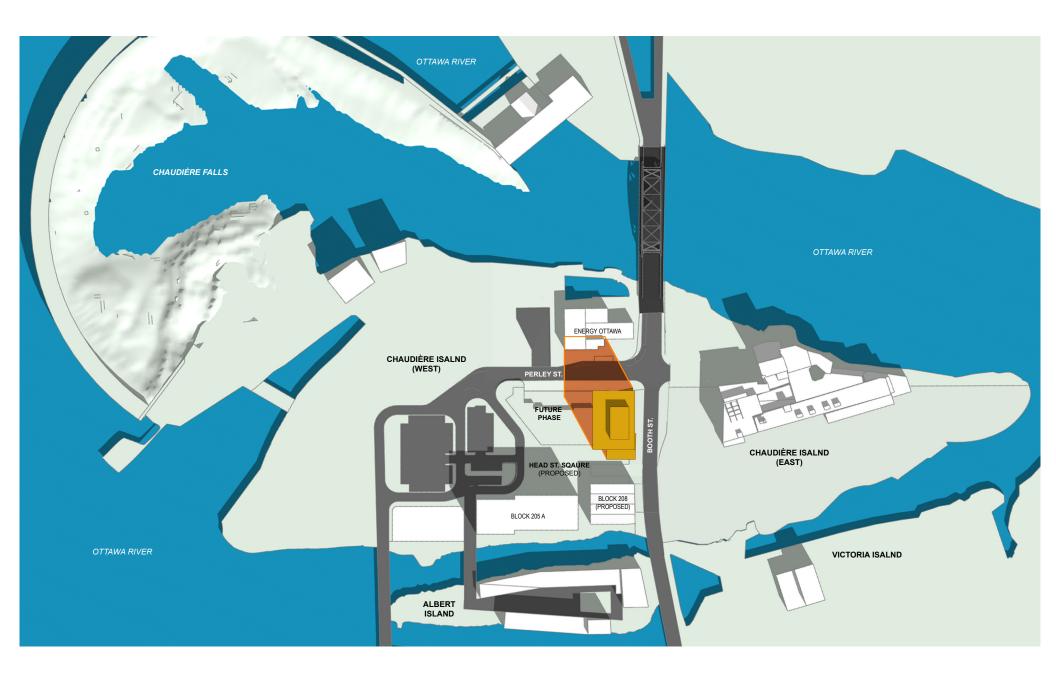

# ZIBI ONTARIO PHASE 2 - BLOCK 207 DEVELOPMENT PROPOSAL

SHADOW ANALYSIS - OTTAWA ON 2019-03-08

Kohn Teeple Architects\*\*