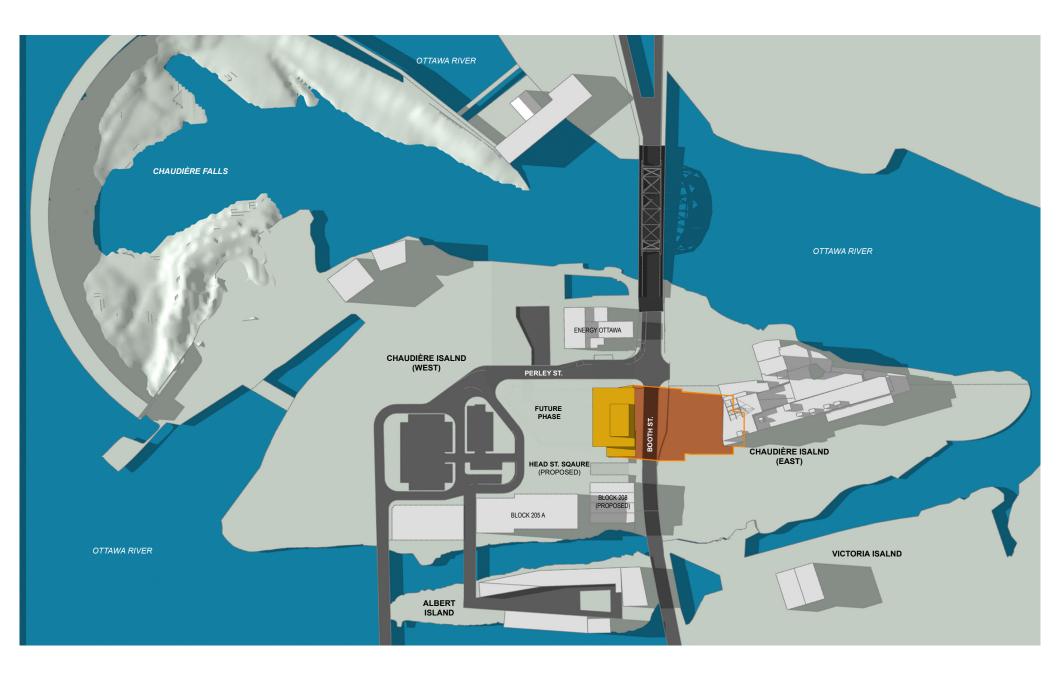

# ZIBI ONTARIO PHASE 2 - BLOCK 207 DEVELOPMENT PROPOSAL

SHADOW ANALYSIS - OTTAWA ON 2019-03-08

Kohn Teeple Architects\*\*