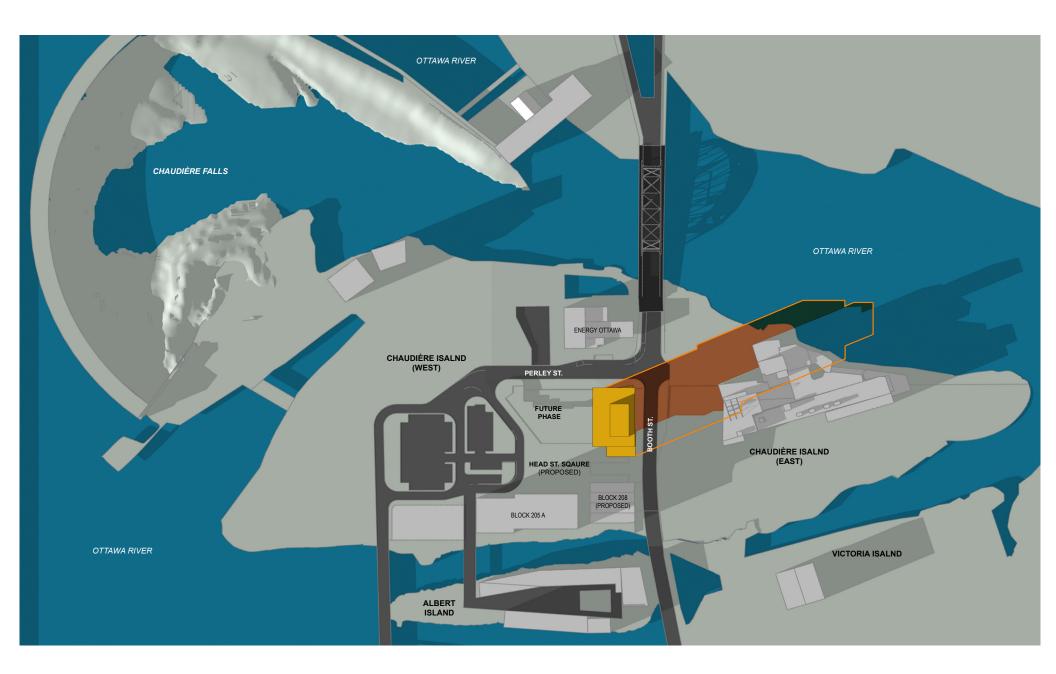

# ZIBI ONTARIO PHASE 2 - BLOCK 207 DEVELOPMENT PROPOSAL

SHADOW ANALYSIS - OTTAWA ON 2019-03-08

Kohn Teeple Architects\*\*