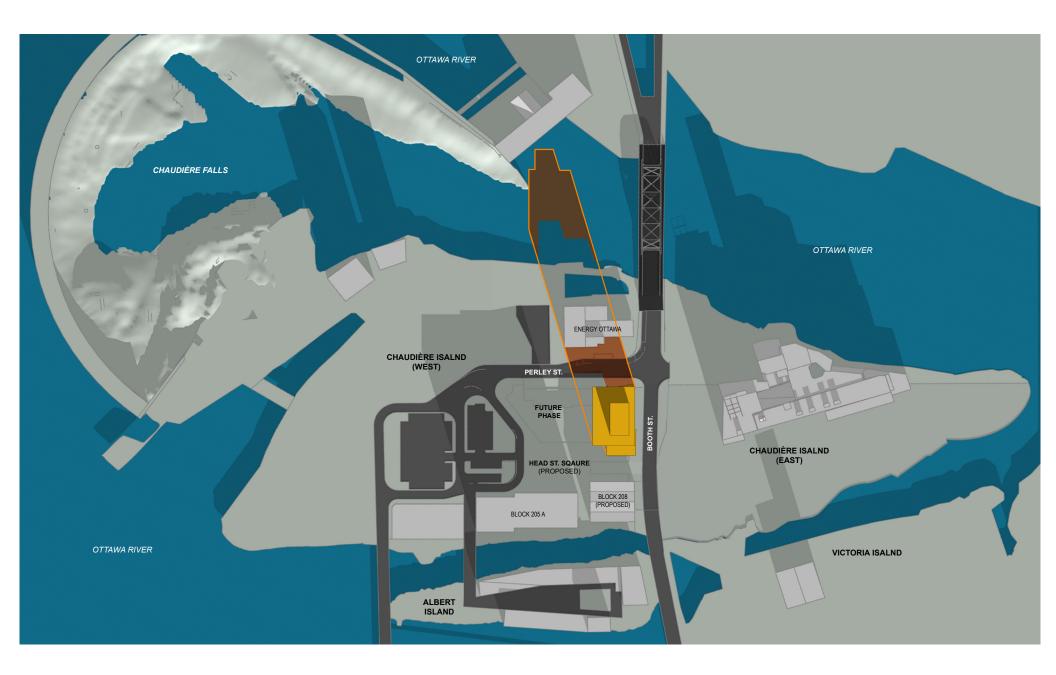

# ZIBI ONTARIO PHASE 2 - BLOCK 207 DEVELOPMENT PROPOSAL

SHADOW ANALYSIS - OTTAWA ON 2019-03-08

Kohn Teeple Architects\*\*