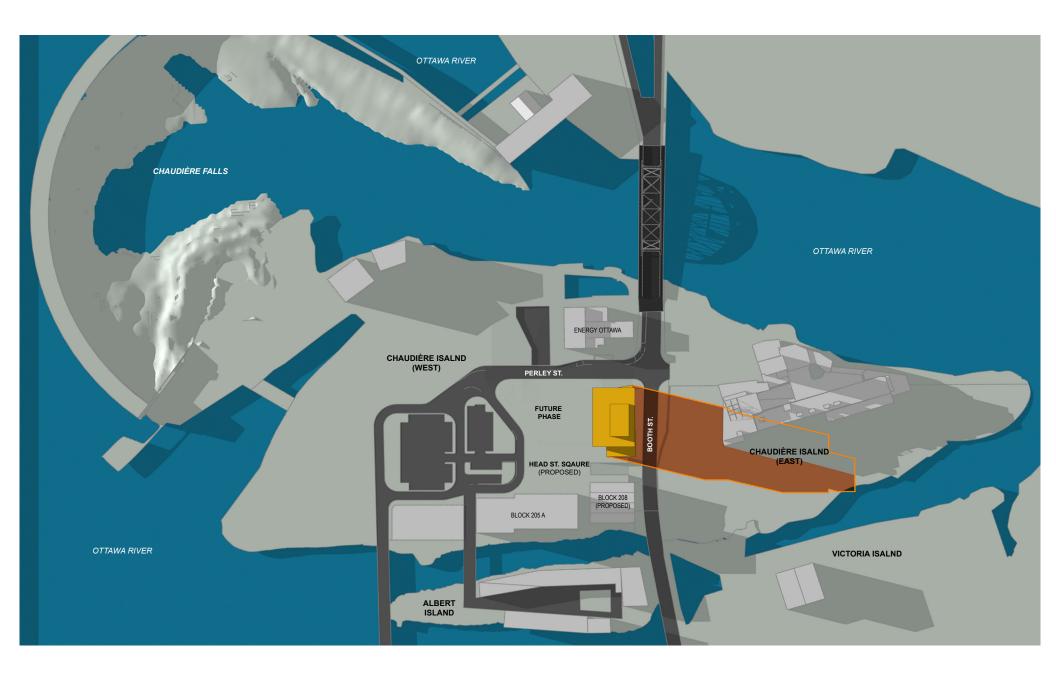

# ZIBI ONTARIO PHASE 2 - BLOCK 207 DEVELOPMENT PROPOSAL

SHADOW ANALYSIS - OTTAWA ON 2019-03-08

Kohn Teeple Architects\*\*