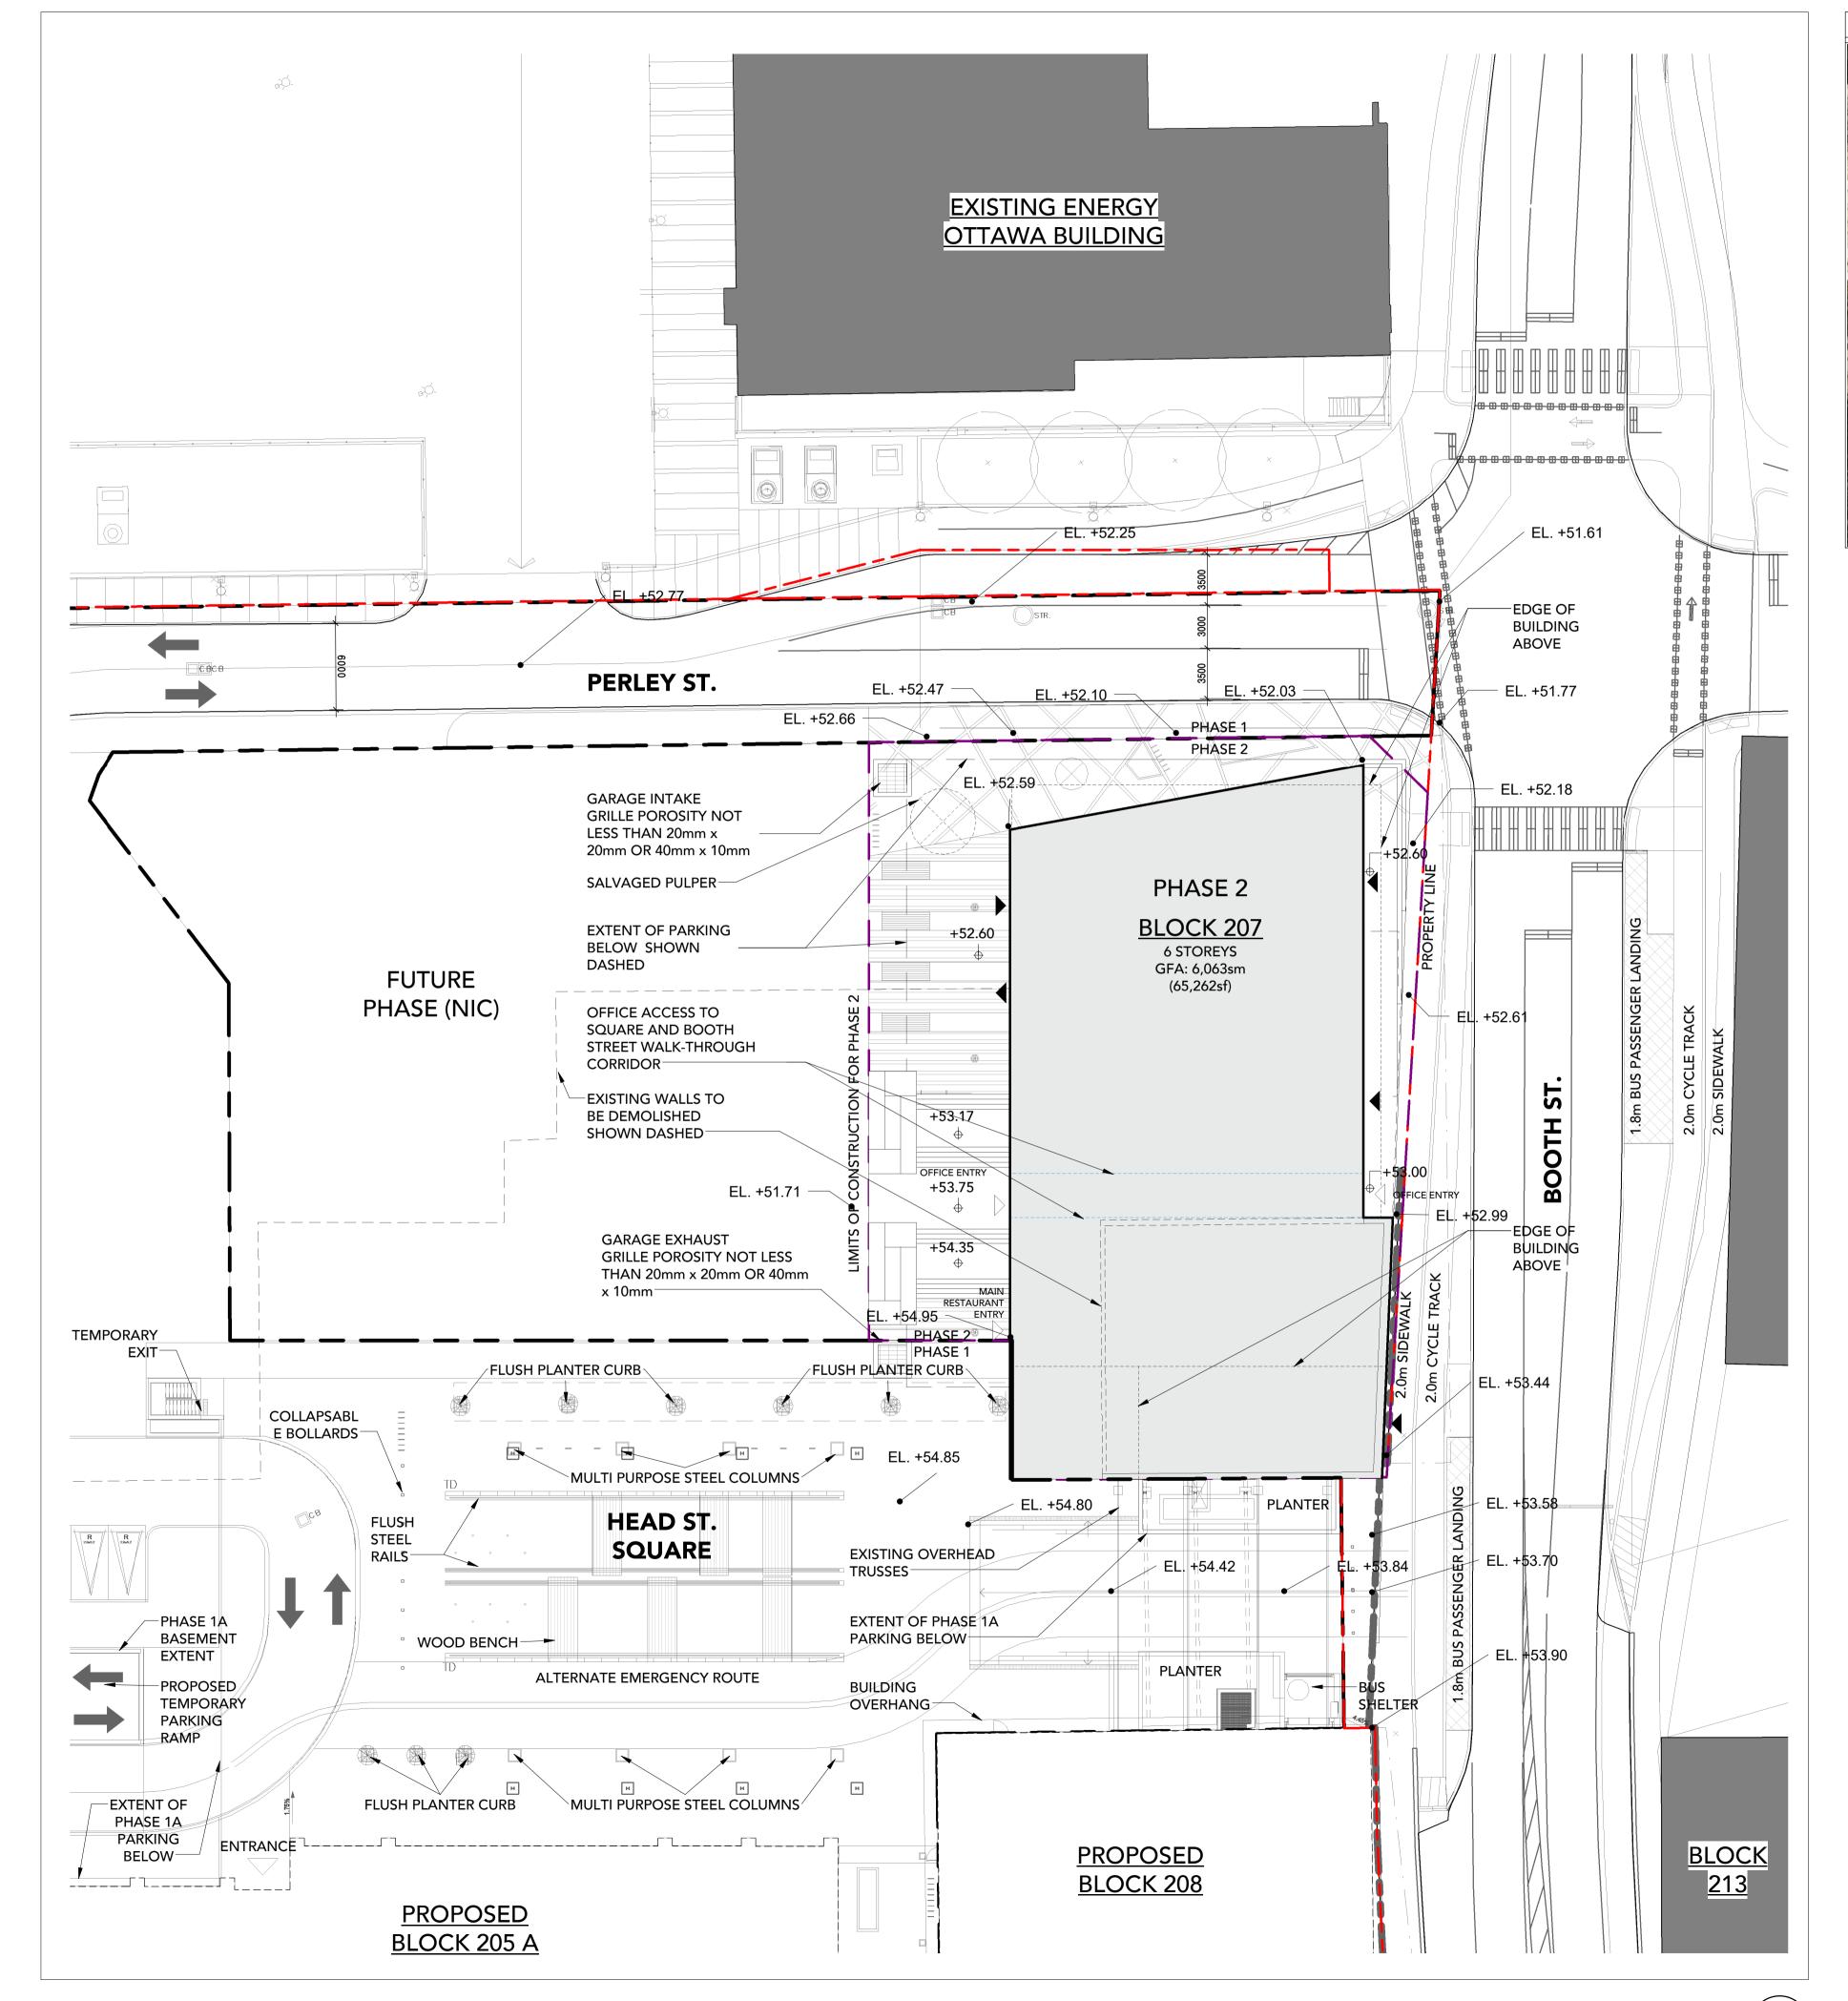

#### 2.0 PHASE 2 SITE PLAN

The updated Phase 2 Site Plan is included below. The following description of the Phase 2 development should be interpreted to supersede the description previously included in the Integrated EIS, TCR and WMMP:

Phase 2 will include redevelopment of Block 207 to include a new six (6) floor (6 storey) commercial building with a gross floor area of 6,063 m². Block 207 has an area of approximately 0.45 acres. The new six (6) storey building will include space for retail, restaurant(s), and commercial offices. Two (2) levels of underground parking with seventy two (72) underground parking spaces and twenty four (24) bicycle parking spaces are included in the Site Plan. The new six (6) storey building will incorporate portions of the south and east walls of the existing building within Block 207. Phase 2 will also include construction of the pedestrian alley located to the west of Block 207. The Zibi Phase 1 & 2 development will receive municipal water and sewer services. Stormwater quality control will be provided by a new end-of-pipe oil and grit separator.