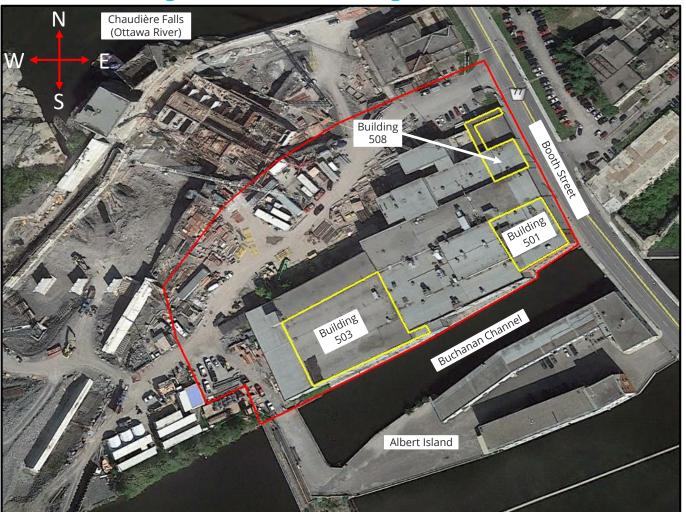

25) and the requirement for an updated Wildlife Mitigation and Monitoring Plan (WMMP) (Condition 19). The area addressed by the Integrated EIS, TCR, and WMMP (the Site) is shown below in Figure 1.

## FIGURE 1: SITE OVERVIEW

Zibi Phase 1 & 2 Development

Integrated Environmental Impact Statement, Tree Conservation Report & Wildlife Mitigation and Monitoring Plan – Addendum #1

Please Note: This is not a legal land survey. All dimensions and locations are shown as approximate.