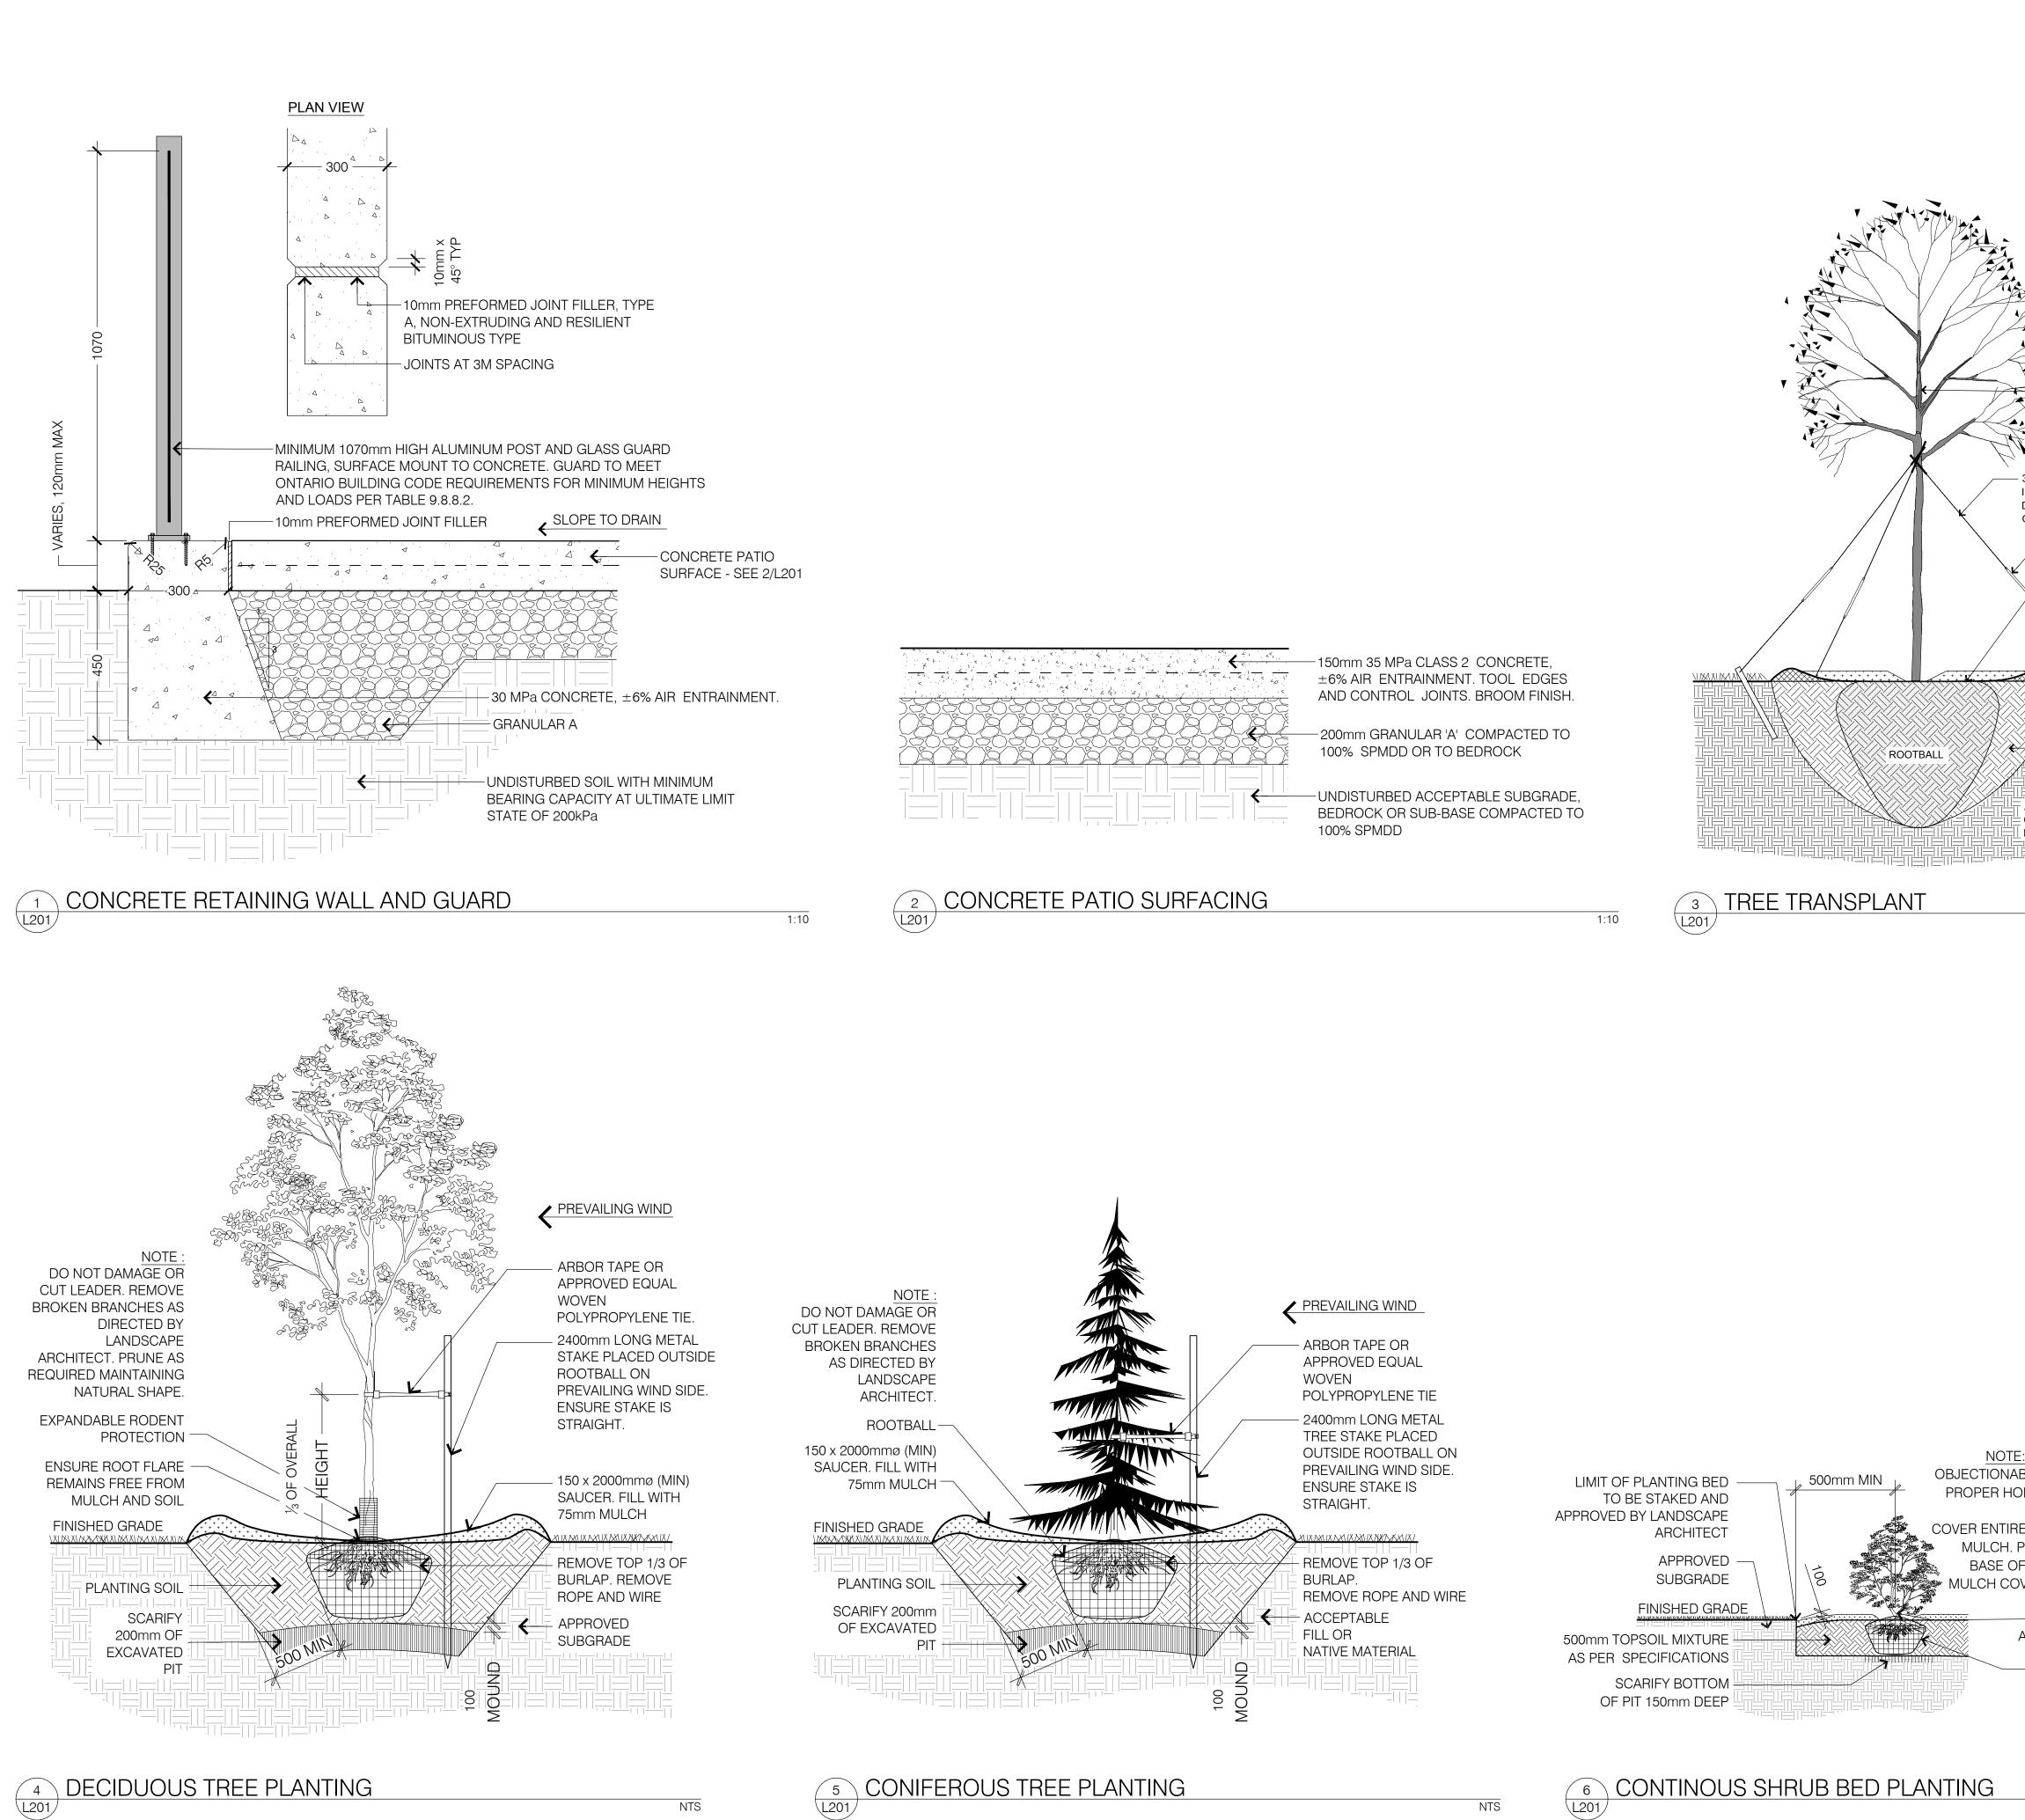

## L101 PLANT LIST GREENS KEY QTY BOTANICAL NAME COMMON NAME JV 4 Juniperus virginiana Eastern Red Ceda Js 25 Juniperus sabina 'Calgary Carpet' Calgardy Carpet Juniper IDUOUS TREES Amalanchier laevis 'Spring Flurry' Sring Flurry Servicebe AR 6 Acer rubrum 'Armstrong' Armstrong Maple ARb 6 Acer rubrum 'Bowhall' Bowhall Red Maple OV 3 Ostrya virginiana Ironwood OP 3 Quercus palustris 'Green Pillar' Green Pillar Oak QR 4 Quercus rubra Red Oak Mp 44 Myrica pensylvanica Bayberry Physocarpus opulifolius 'Dart's Gold' Dart's Gold Ninebark Ra 15 Rhus aromatica 'Gro-Low' Gro-Low Sumac Calamagrostis acutiflora 'Karl Foerster' msA 3 Miscanthus sinensis 'Autumn Red'

## LANDSCAPE NOTES:

- . EXISTING VEGETATION, IN THE FORM OF TREES AND SHRUBS, SHALL BE PRESERVED AS NOTED. EQUIPMENT USAGE IN VICINITY OF PROPOSED LANDSCAPE.
- 3. PLANT MATERIAL SHALL BE NO.1 GRADE AND SHALL COMPLY WITH THE METRIC GUIDE SPECIFICATIONS FOR NURSERY STOCK (LATEST EDITION), PUBLISHED BY THE CANADIAN NURSERY TRADES ASSOCIATION.
- SHALL CONSIST OF HEALTHY NURSERY STOCK ...
- AND/OR THE TOWN OF PERTH.
- SUPPORT SUSTAINABLE PRACTICES IN PLANT PRODUCTION. PLANTS SHALL BE HANDLED WITH CARE SO AS NOT TO BREAK UP SOIL/ROOT CLODS OR BRANCHES.
- 8. ON SITE, ALL PLANTS SHOULD BE PROTECTED FROM SUN AND DRYING WINDS AND SHOULD BE WATERED FREQUENTLY UNTIL PLANTING.
- . PITS AND PLANTING BEDS SHOULD BE LOCATED ACCORDING TO THE DRAWINGS AND SHALL BE OI SUFFICIENT SIZE ACCORDING TO THE DETAILS PROVIDED.
- 10. ALL SURFACES OF PLANTING BEDS (PERENNIALS AND SHRUBS) AND SAUCERS FOR TREE PLANTING PITS WILL BE COVERED WITH 100mm DEPTH MULCH NATURAL CEDAR UNLESS NOTED OTHERWISE.
- 11. THE PLANTING SOIL AND PLANTS SHALL BE AMENDED INDIVIDUALLY DIRECTLY IN THE PLANTING HOLE WITH RECOMMENDATIONS.
- 12. PLANTS SHOULD BE WATERED LESS THAN AN HOUR AFTER PLANTING AND AGAIN WITHIN 24 HOURS. 13. ALL DECIDUOUS TREES SHALL BE PROTECTED AGAINST RODENTS WITH AN EXPANDABLE POLYETHYLENE TO BE REMOVED AFTER 5 YEARS BY MAINTENANCE CONTRACTOR.
- 14. WINTER PROTECTION: NECESSARY PROTECTION SHALL BE INSTALLED FOR ALL FRAGILE PLANTS TO PROTECT
- ARCHITECT. PROTECTIONS MUST BE ADAPTED TO EACH PLANT OR GROUP OF PLANTS. 15. CONIFEROUS TREES TO BE PROTECTED WITH 4 STAKES AT DRIPLINE DISTANCE WRAPPED HORIZONTALLY MAJOR SNOWFALL

## OFFSET AND CLEARANCE NOTES:

- 1. CONTRACTOR TO LAYOUT PLANTING BEDS, PATHWAYS ETC. TO APPROVAL OF LANDSCAPE ARCHITECT PRIOR TO ANY EXCAVATION.
- PLANTING LAYOUT PRIOR TO DIGGING.
- ANY UNDERGROUND UTILITIES. 4. TREES TO BE LOCATED 1M FROM DRIVEWAYS AND SIDEWALKS, 1.5M FROM CURB/ ROAD EDGE.
- 5. TREES SHALL BE PLACED TO PROVIDE A MINIMUM SEPARATION DISTANCE OF 2M FROM HYDRANTS, 1.5M FROM WATER CURB-STOPS.
- 6. TREES ARE TO BE LOCATED A MINIMUM DISTANCE OF 2M FROM THE WATER AND SEWER SERVICES, AND A MINIMUM DISTANCE OF 0.7M FROM A GAS SERVICE.
- 7. TREES ARE TO BE LOCATED A MINIMUM DISTANCE OF 4.5M FROM A STREETLIGHT (2M FOR SMALL, ORNAMENTAL OR COLUMNAR TREE). CLEARANCES FROM UTILITY POLES SHALL BE AS PER THE DIRECTION OF THE AFFECTED UTILITY.

GUARD (MINIMUM 300MM HIGH) INSTALLED AT THE BASE OF THE TRUNK, UNLESS OTHERWISE NOTED. GUARD

COMPOST, BONE MEAL AND MYCORRHIZAE (BENEFICIAL FUNGUS) ACCORDING TO MANUFACTURER

NATIVE AND NON-INVASIVE, NURSERY-GROWN PLANT STOCK IS SPECIFIED HEREIN IN KEEPING WITH THE PRINCIPLES OF URBAN FORESTRY MANAGEMENT BEST PRACTICES AND SUPPLIED BY NURSERIES THAT