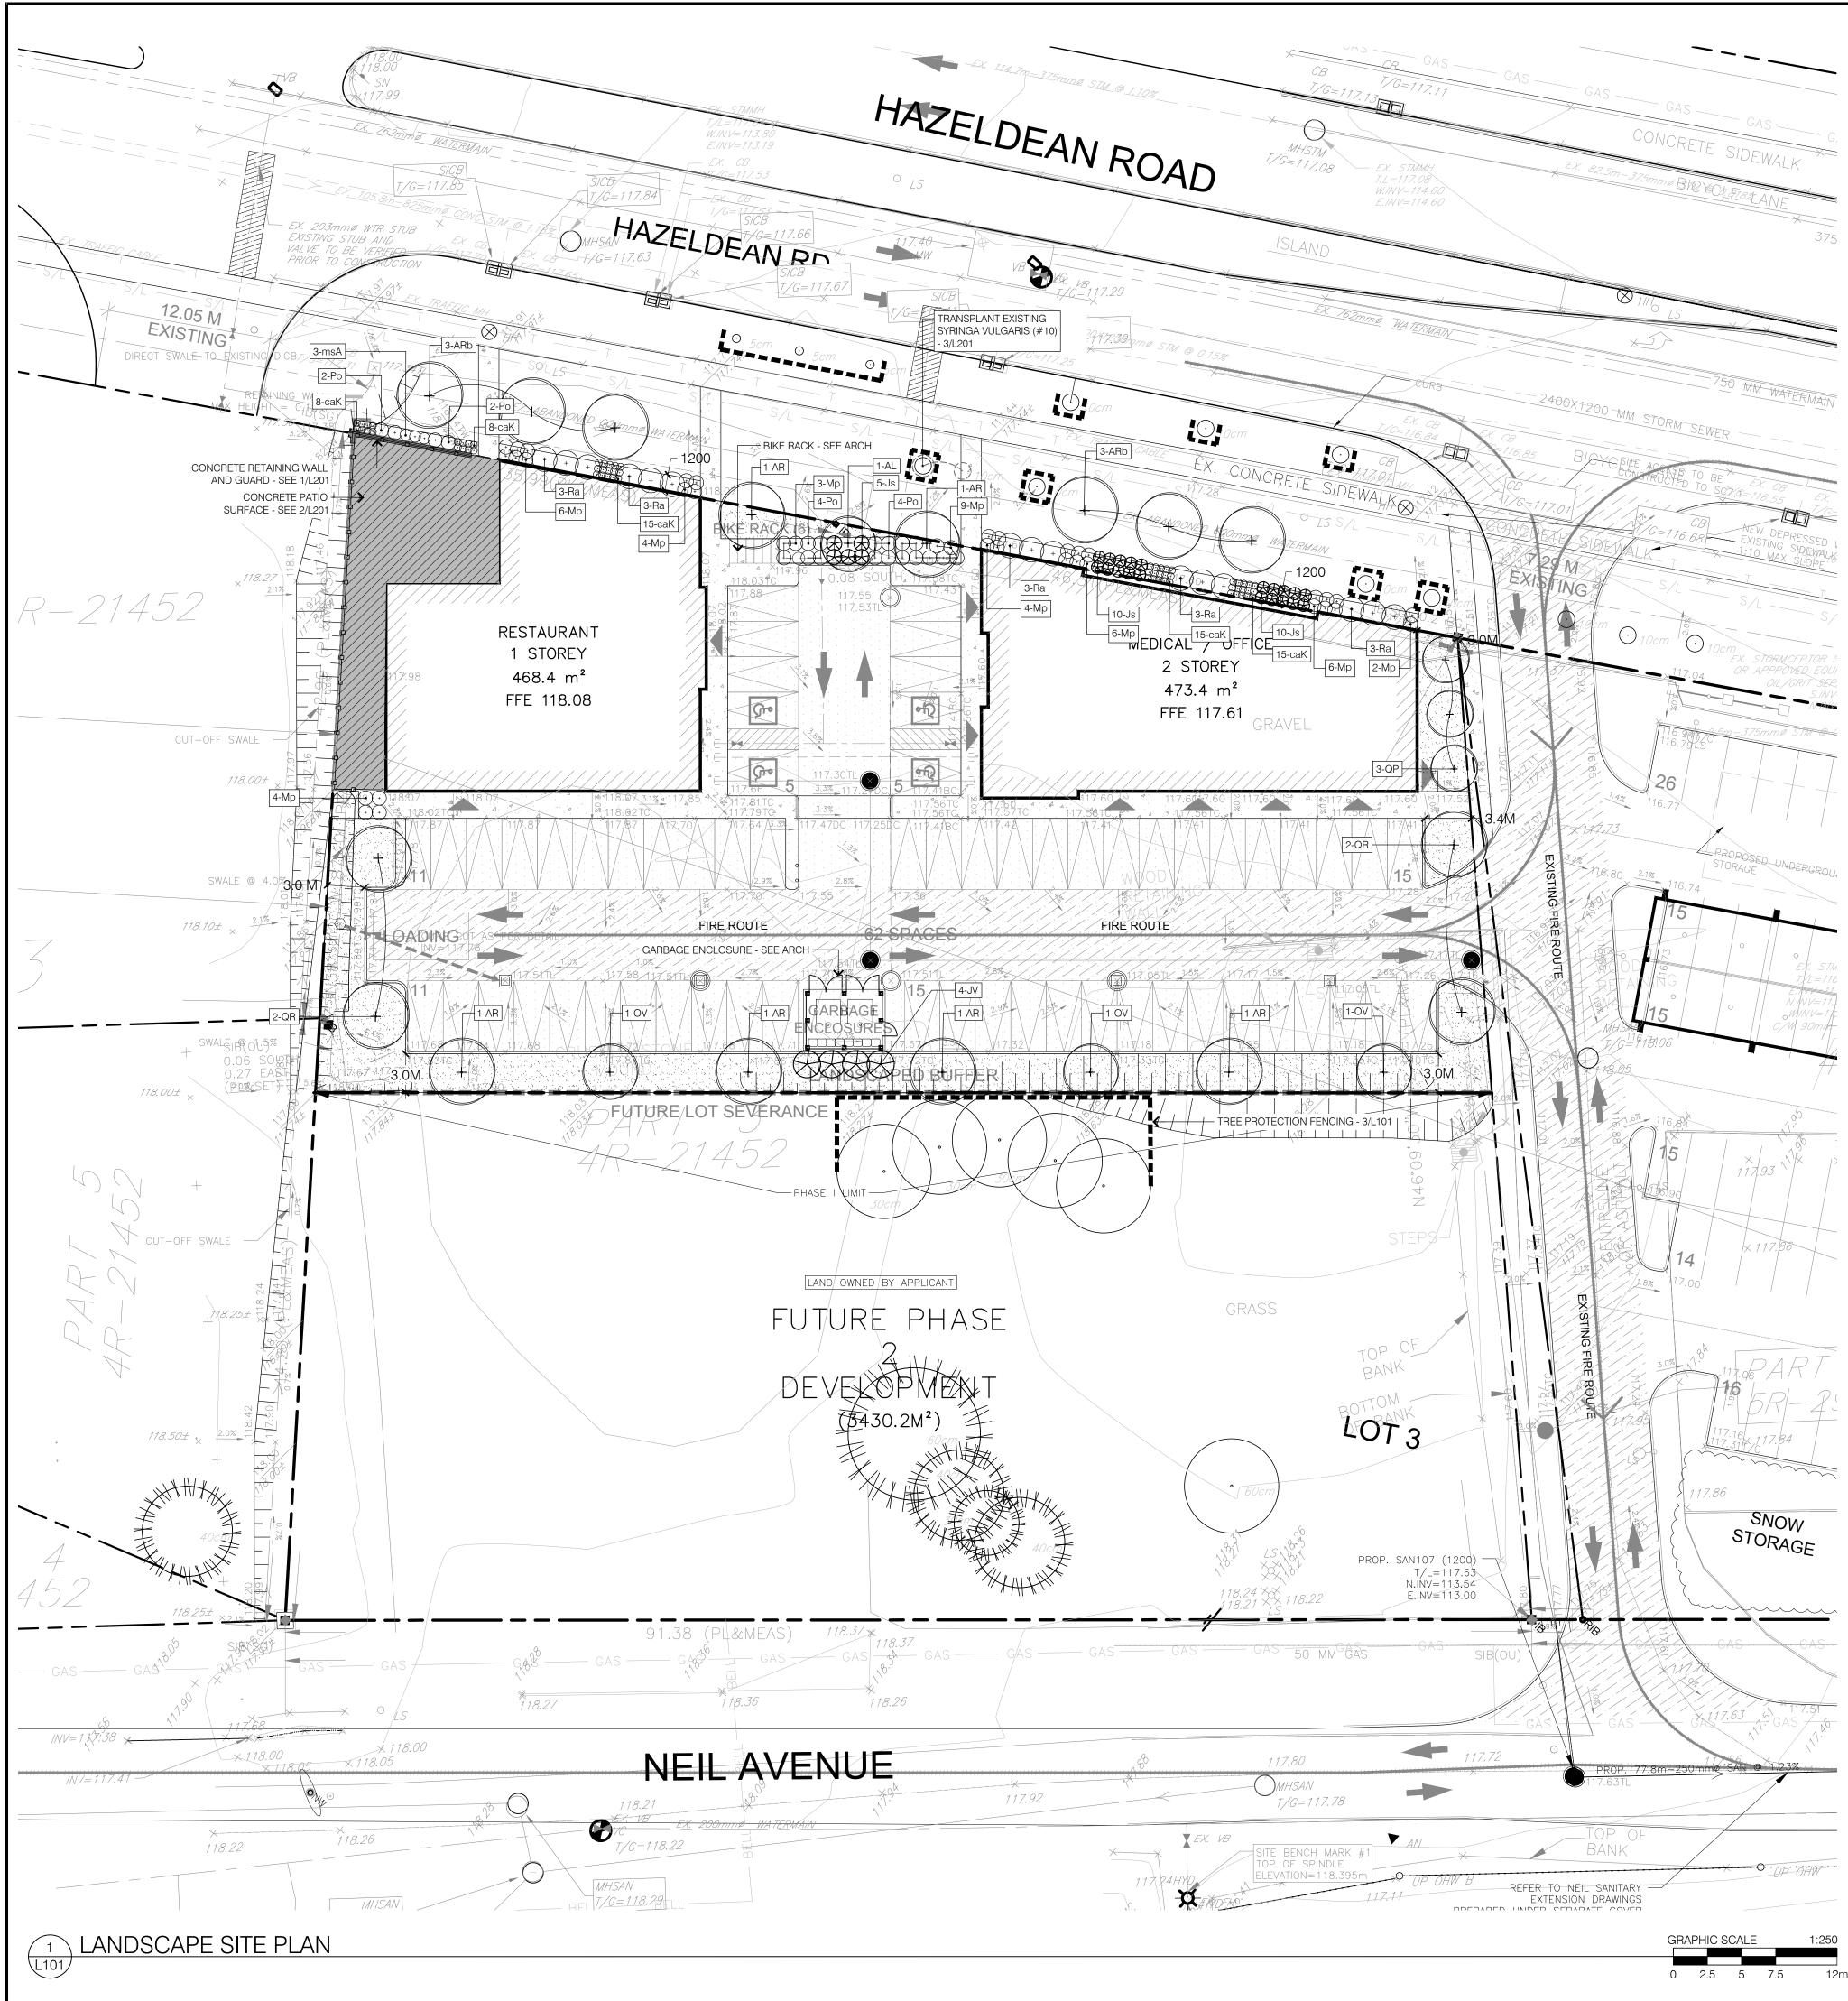

+

 $(\mathcal{R})$ 

( + ) + ) = ) = o

المراجعة ال المراجعة الم

O

----- PROPERTY LINE

C.I.P. CONCRETE PATIO SURFACE -2/L20\*

C.I.P. RETAINING WALL - 1/L201

ASPHALT - SEE ARCH

TREE PROTECTION FENCING - 2/L101

EXISTING DECIDUOUS

EXISTING CONIFEROUS

EXISTING DECIDUOUS TREE

TO BE TRANSPLANTED - 3/L201

NEW DECIDUOUS TREE - 4/L201

NEW CONIFEROUS TREE - 5/L201

PROPOSED STORM CBMH

PROPOSED STORM STRUCTURE

PROPOSED SAN STRUCTURE

PROPOSED STORM SERVICE

PROPOSED WATER SERVICE

PROPOSED SANITARY SERVICE

PROPOSED STORM CB

KEY MAP, NTS

TREE TO REMAIN

TREE TO REMAIN

SHRUBS - 6/L201

- SEE CIVIL

- SEE CIVIL

- SEE CIVIL

- SEE CIVIL

.FH PROPOSED CBMH

- SEE CIVIL

- SEE CIVIL

- SEE CIVIL

- SEE CIVIL

SOD

CONCRETE SIDEWALK - SEE CIVIL

| 7<br>8-13 |
|-----------|
|           |
|           |
|           |
|           |

UNDISTURBED NATIVE SOIL AND LATERAL TREE ROOTS

1:75

HAZELDEAN PLAZA 6150 HAZELDEAN ROAD OTTAWA, ON **CAPITAL COMMERCIAL** 1505 CARLING AVENUE OTTAWA, ON K1Z 7L9 DRAWING TITLE: LANDSCAPE SITE PLAN 2018/05/22 DRAWING NO.: 1:250 L-101 DRAWN BY: S.G. LA PROJECT NO. 18705-1