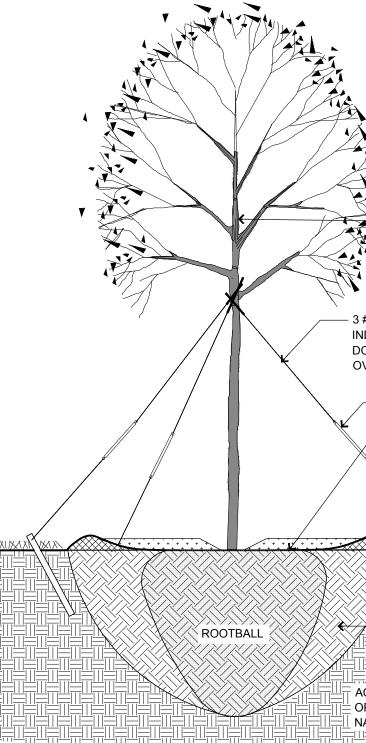

## LANDSCAPE NOTES:

- . EXISTING VEGETATION, IN THE FORM OF TREES AND SHRUBS, SHALL BE PRESERVED AS NOTED. EQUIPMENT USAGE IN VICINITY OF PROPOSED LANDSCAPE.
- 3. PLANT MATERIAL SHALL BE NO.1 GRADE AND SHALL COMPLY WITH THE METRIC GUIDE SPECIFICATIONS FOR NURSERY STOCK (LATEST EDITION), PUBLISHED BY THE CANADIAN NURSERY TRADES ASSOCIATION.
- SHALL CONSIST OF HEALTHY NURSERY STOCK ...
- AND/OR THE TOWN OF PERTH.
- SUPPORT SUSTAINABLE PRACTICES IN PLANT PRODUCTION. PLANTS SHALL BE HANDLED WITH CARE SO AS NOT TO BREAK UP SOIL/ROOT CLODS OR BRANCHES.
- 8. ON SITE, ALL PLANTS SHOULD BE PROTECTED FROM SUN AND DRYING WINDS AND SHOULD BE WATERED FREQUENTLY UNTIL PLANTING.
- . PITS AND PLANTING BEDS SHOULD BE LOCATED ACCORDING TO THE DRAWINGS AND SHALL BE OI SUFFICIENT SIZE ACCORDING TO THE DETAILS PROVIDED.
- 10. ALL SURFACES OF PLANTING BEDS (PERENNIALS AND SHRUBS) AND SAUCERS FOR TREE PLANTING PITS WILL BE COVERED WITH 100mm DEPTH MULCH NATURAL CEDAR UNLESS NOTED OTHERWISE.
- 11. THE PLANTING SOIL AND PLANTS SHALL BE AMENDED INDIVIDUALLY DIRECTLY IN THE PLANTING HOLE WITH RECOMMENDATIONS.
- 12. PLANTS SHOULD BE WATERED LESS THAN AN HOUR AFTER PLANTING AND AGAIN WITHIN 24 HOURS. 13. ALL DECIDUOUS TREES SHALL BE PROTECTED AGAINST RODENTS WITH AN EXPANDABLE POLYETHYLENE TO BE REMOVED AFTER 5 YEARS BY MAINTENANCE CONTRACTOR.
- 14. WINTER PROTECTION: NECESSARY PROTECTION SHALL BE INSTALLED FOR ALL FRAGILE PLANTS TO PROTECT
- ARCHITECT. PROTECTIONS MUST BE ADAPTED TO EACH PLANT OR GROUP OF PLANTS. 15. CONIFEROUS TREES TO BE PROTECTED WITH 4 STAKES AT DRIPLINE DISTANCE WRAPPED HORIZONTALLY MAJOR SNOWFALL

GUARD (MINIMUM 300MM HIGH) INSTALLED AT THE BASE OF THE TRUNK, UNLESS OTHERWISE NOTED. GUARD

COMPOST, BONE MEAL AND MYCORRHIZAE (BENEFICIAL FUNGUS) ACCORDING TO MANUFACTURER

NATIVE AND NON-INVASIVE, NURSERY-GROWN PLANT STOCK IS SPECIFIED HEREIN IN KEEPING WITH THE PRINCIPLES OF URBAN FORESTRY MANAGEMENT BEST PRACTICES AND SUPPLIED BY NURSERIES THAT