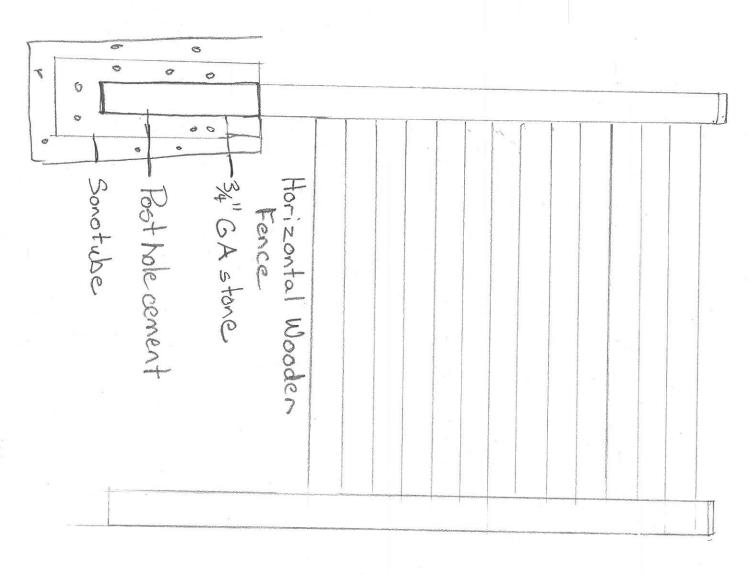

## Hardscape Material

o o Decorative Pea gravel (1/8" to 3/8" in size) [五] Interlocking Stone for pathway

in beds and side of house

3x Limestone rocks (2' to 3' rectangular size) \* \* \* Fence for sideyard (5' to 7' ht)

H Allium 'Purple Sensation' x1

Gleditsia triancanthos 'Sunburst' x 1

Cornus racemose x 2

Sod for front and backyard

Wooden Fence Detail