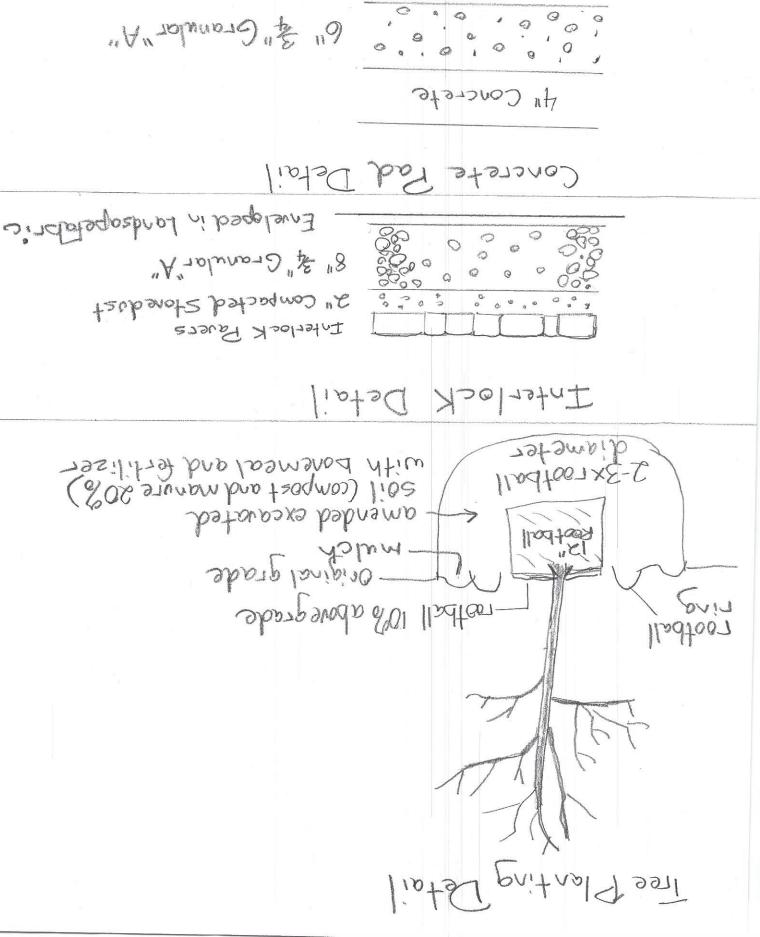

## Hardscape Material

o o Decorative Pea gravel (1/8" to 3/8" in size) [五] Interlocking Stone for pathway

in beds and side of house

3x Limestone rocks (2' to 3' rectangular size) \* \* \* Fence for sideyard (5' to 7' ht)