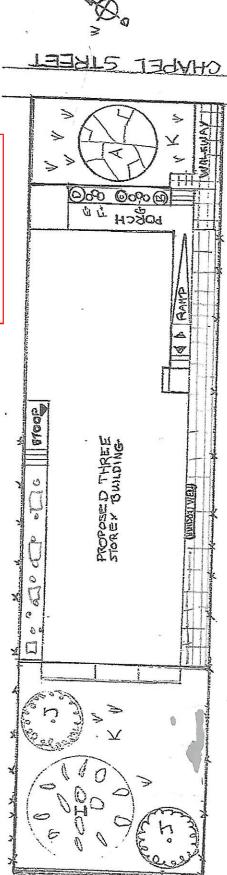

## LANDSCAPE DESIGN

## Hardscape Material

o o Decorative Pea gravel (1/8" to 3/8" in size) [五] Interlocking Stone for pathway

in beds and side of house

3x Limestone rocks (2' to 3' rectangular size) \* \* \* Fence for sideyard (5' to 7' ht)

Plant Material

A Ginko biloba 'Princeton Sentry' x1

B Acer Palmatum 'Bloodgood' x1

C Rhododendron 'PJM' x1

D Viburnum Plicatum x1

E Heuchera sp. (peach colour) x3

F Sedum 'Autumn Joy' x1

G Hemeracallis sp. (purple and yellow colour) x5

H Allium 'Purple Sensation' x1

Gleditsia triancanthos 'Sunburst' x 1

Cornus racemose x 2

Sod for front and backyard

Wooden Fence Detail